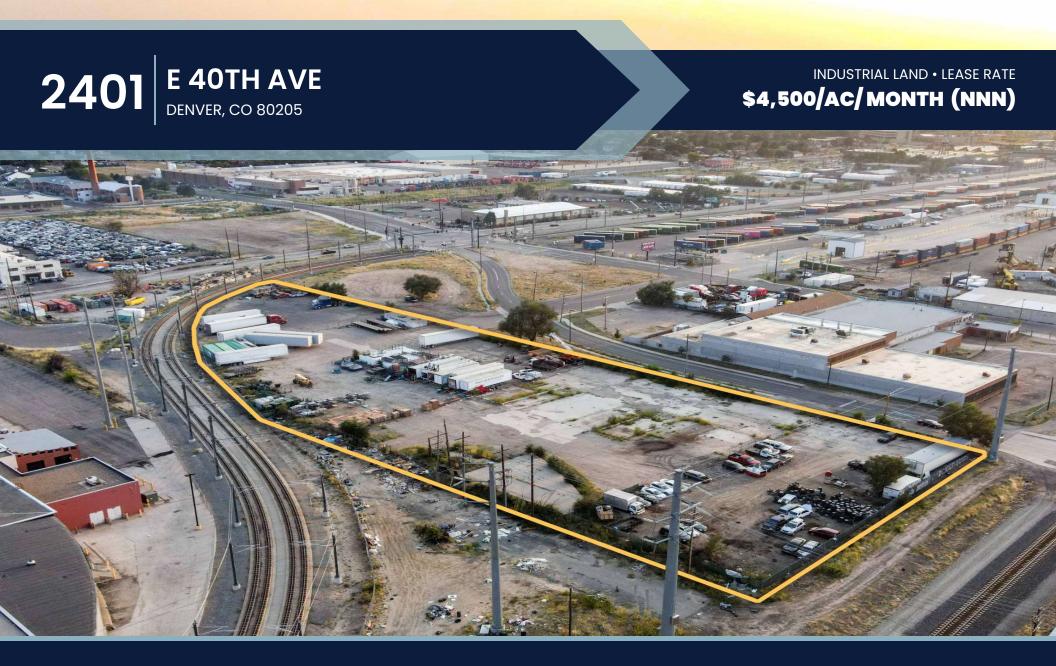

# PROPERTY HIGHLIGHTS

| Address        | 2401 E 40th Ave<br>Denver, CO 80205 |
|----------------|-------------------------------------|
| Lease Rate     | \$4,500/AC/Month + NNN              |
| Available      | 1.5 AC                              |
| Total Lot Size | 3.55 Acres                          |
| Zoning         | I-B                                 |
|                |                                     |

#### **PROPERTY DESCRIPTION**

Unique Properties, Inc. is pleased to offer flexible industrial land lease, available short or long term. The site features asphalt/ concrete paving, and is fully fenced/ secure. This lot is ideal for businesses requiring secure storage with excellent access to major transportation routes, including I-70, I-25, and Downtown Denver. Additionally, the property is located near the vibrant RiNo neighborhood and is within easy reach of two light rail stations: 38th & Blake and Colorado Blvd.

- Location on the corner of Josephine Street and East 40th Avenue
- Light Rail visibility
- E. 40th Ave and Josephine St. W 14,870 VPD
- Josephine St and E. 43rd Ave N 5,752 VPD
- York St and E. 43rd Ave N 7,213 VPD