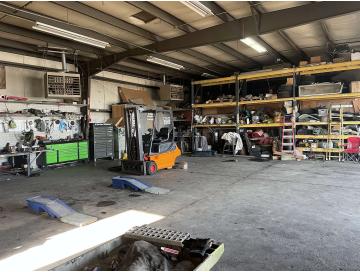

#### PROPERTY DESCRIPTION

Repair facility with truck parking. The larger bays are 48ft long with 12' doors, and the smaller bay is 25'x21' with a 9 ft opening. The facility includes ten parking spots for trailers, cabs, or cars.

#### **PROPERTY HIGHLIGHTS**

- 10 Parking Spots
- 2 Large Bays
- 1 Small Bay
- Office Space