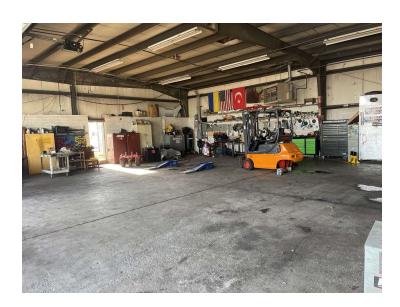

#### PROPERTY DESCRIPTION

Repair facility with truck parking. The larger bays are 48ft long with 12' doors, and the smaller bay is 25'x21' with a 9 ft opening. The facility includes ten parking spots for trailers, cabs, or cars.

#### **PROPERTY HIGHLIGHTS**

- 10 Parking Spots
- 2 Large Bays
- 1 Small Bay
- Office Space