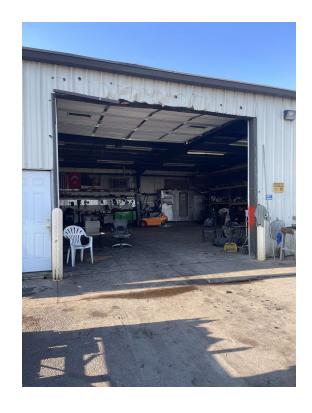

#### PROPERTY DESCRIPTION

Repair facility with truck parking. The larger bays are 48ft long with 12' doors, and the smaller bay is 25'x21' with a 9 ft opening. The facility includes ten parking spots for trailers, cabs, or cars.

#### **PROPERTY HIGHLIGHTS**

- 10 Parking Spots
- 2 Large Bays
- 1 Small Bay
- Office Space