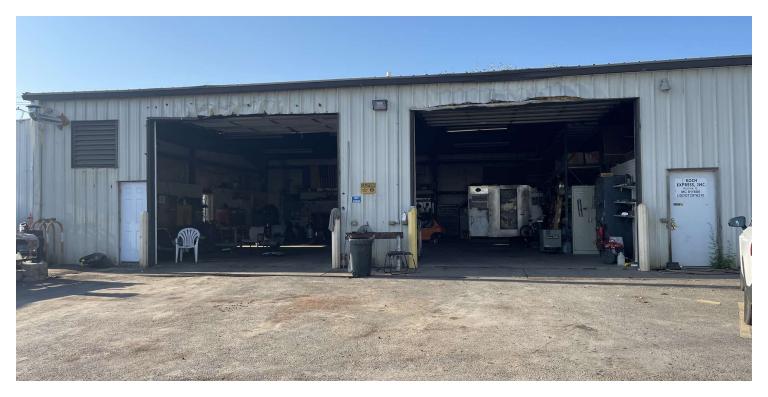

#### PROPERTY DESCRIPTION

Repair facility with truck parking. The larger bays are 48ft long with 12' doors, and the smaller bay is 25'x21' with a 9 ft opening. The facility includes ten parking spots for trailers, cabs, or cars.

#### **PROPERTY HIGHLIGHTS**

- 10 Parking Spots
- 2 Large Bays
- 1 Small Bay
- Office Space

#### **OFFERING SUMMARY**

| Lease Rate:    | Negotiable |
|----------------|------------|
| Available SF:  | 2,900 SF   |
| Building Size: | 6,500 SF   |

| SPACES      | LEASE RATE | SPACE SIZE |
|-------------|------------|------------|
| Repair Bays | Negotiable | 2,900 SF   |