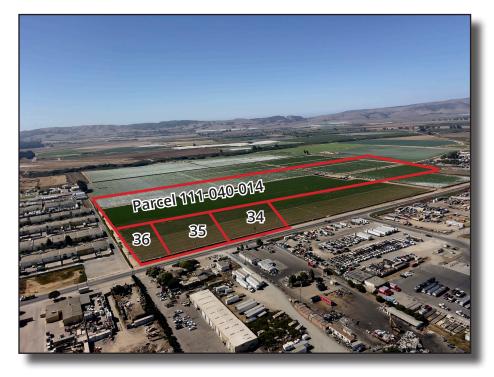

The property has potential access from three City Streets (West Betteravia Road, West McCoy Lane, and future E Street).

| .38 Ac                                       | 111-040-013 Lot 34       | +/-5.0            | \$3,050,000                |
|----------------------------------------------|--------------------------|-------------------|----------------------------|
| 211.63<br>5                                  | 111-040-013 Lot 35       | +/-5.0            | \$3,050,000                |
| .31 A                                        | 111-040-013 Lot 36       | +/-2.85           | \$2,000,000                |
| 211.64<br>6                                  | • 111-040-014            | +/-39.46          | \$7,000,000                |
| 211.65<br>7<br>20.5<br>211.65<br>8<br>211.64 |                          |                   |                            |
| 9.                                           | A portion of APN: 111-04 | 0-014 is impacted | by the Santa Maria Airport |

Lots 34 through 36 are currently zoned PDCM (Planned Development Commercial Manufacturing)

2520 Professional Parkway | Santa Maria, CA 93455 | PacificaCommercialRealty.com

rmation contained herein has been obtained from the owner of the property or from other sources deemed reliable. We have no reason to doubt its accuracy, but we do not guarantee it.