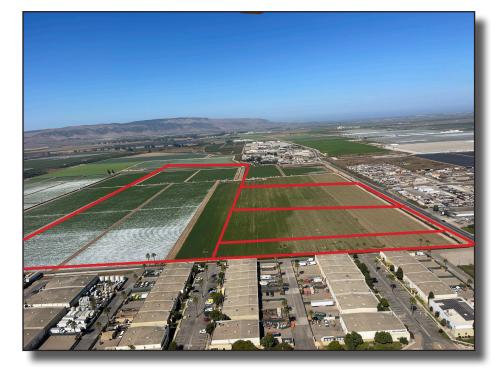

### FOR SALE RARE OPPORTUNITY TO PURCHASE INDUSTRIAL LOTS ON WEST BETTERAVIA

#### 1500 Block of W. Betteravia | Santa Maria, CA

We are offering three Legal Lots zoned PDCM (Planned Development Commercial Manufacturing) and a larger Parcel zoned PDOS (Planned Development Open Space) 'For Sale' on the highly traveled thoroughfare of West Betteravia Road. The City of Santa Maria has expressed willingness to cooperate with the Re-Zone and General Plan Amendment of the larger Parcel to convert the same to an Industrial Zoning. Consult Broker for further details. As developable properties along Betteravia Road are hard to find, this offering represents a unique opportunity to developers and owner-users.

The property has potential access from three City Streets (West Betteravia Road, West McCoy Lane, and future E Street).

| .38 Ac                                       | 111-040-013 Lot 34       | +/-5.0            | \$3,050,000                |
|----------------------------------------------|--------------------------|-------------------|----------------------------|
| 211.63<br>5                                  | 111-040-013 Lot 35       | +/-5.0            | \$3,050,000                |
| .31 A                                        | 111-040-013 Lot 36       | +/-2.85           | \$2,000,000                |
| 211.64<br>6                                  | • 111-040-014            | +/-39.46          | \$7,000,000                |
| 211.65<br>7<br>20.5<br>211.65<br>8<br>211.64 |                          |                   |                            |
| 9.                                           | A portion of APN: 111-04 | 0-014 is impacted | by the Santa Maria Airport |