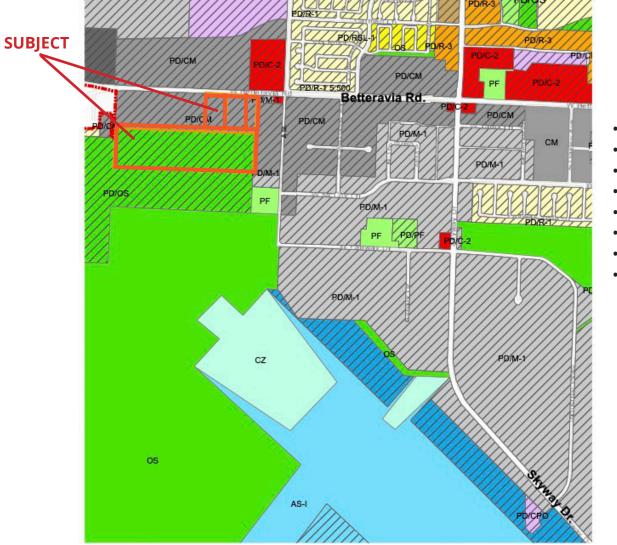

#### 1500 Block of W. Betteravia | Santa Maria, CA

We are offering three Legal Lots zoned PDCM (Planned Development Commercial Manufacturing) and a larger Parcel zoned PDOS (Planned Development Open Space) 'For Sale' on the highly traveled thoroughfare of West Betteravia Road. The City of Santa Maria has expressed willingness to cooperate with the Re-Zone and General Plan Amendment of the larger Parcel to convert the same to an Industrial Zoning. Consult Broker for further details. As developable properties along Betteravia Road are hard to find, this offering represents a unique opportunity to developers and owner-users.

-040-014 is impacted by the Santa Maria Airport Flight path, which will limit the occupancy and height of structures in that

Price

An Application to Rezone one of the Subject Properties (APN: 111-040-014) from PDOS (Planned Development Open Space) to PDCM (Planned Development Commercial Manufacturing) is being prepared for submission to the City along with a similar Application to Rezone the parcel to the south (APN: 111-040-007) by the adjoining owner. The City Administrators have acknowledged the minimal amount of Industrial zoned property in the City and significant need for more. The City has committed to expedite the Rezone and General Plan Amendment.