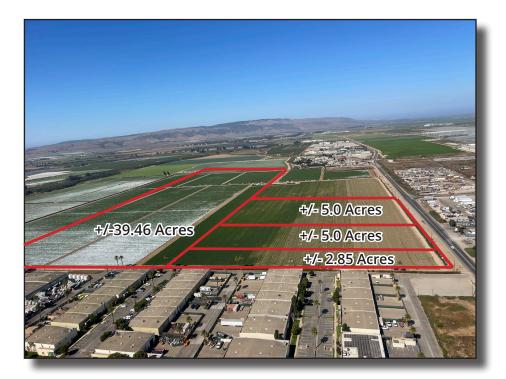

The property has potential access from three City Streets (West Betteravia Road, West McCoy Lane, and future E Street).

| .38 Ac                                       | 111-040-013 Lot 34       | +/-5.0            | \$3,050,000                |
|----------------------------------------------|--------------------------|-------------------|----------------------------|
| 211.63<br>5                                  | 111-040-013 Lot 35       | +/-5.0            | \$3,050,000                |
| .31 A                                        | 111-040-013 Lot 36       | +/-2.85           | \$2,000,000                |
| 211.64<br>6                                  | • 111-040-014            | +/-39.46          | \$7,000,000                |
| 211.65<br>7<br>20.5<br>211.65<br>8<br>211.64 |                          |                   |                            |
| 9.                                           | A portion of APN: 111-04 | 0-014 is impacted | by the Santa Maria Airport |