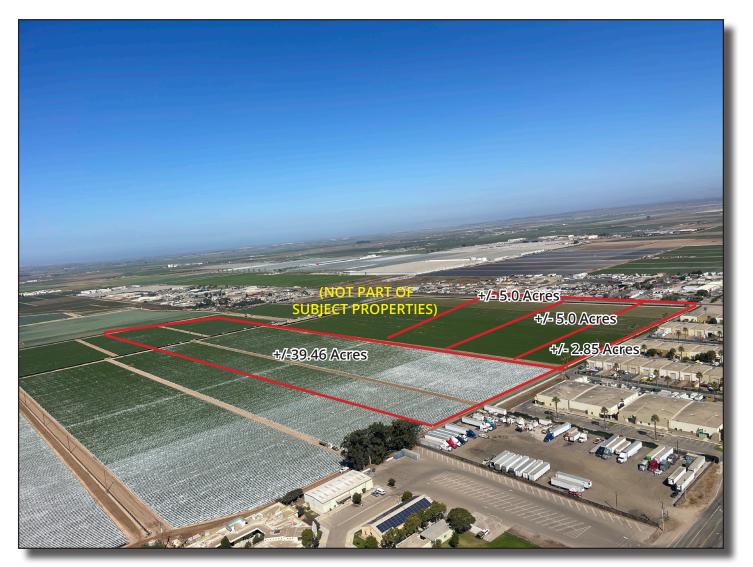

The property has potential access from three City Streets (West Betteravia Road, West McCoy Lane, and future E Street).

| .38 Ac                                       | 111-040-013 Lot 34       | +/-5.0            | \$3,050,000                |
|----------------------------------------------|--------------------------|-------------------|----------------------------|
| 211.63<br>5                                  | 111-040-013 Lot 35       | +/-5.0            | \$3,050,000                |
| .31 A                                        | 111-040-013 Lot 36       | +/-2.85           | \$2,000,000                |
| 211.64<br>6                                  | • 111-040-014            | +/-39.46          | \$7,000,000                |
| 211.65<br>7<br>20.5<br>211.65<br>8<br>211.64 |                          |                   |                            |
| 9.                                           | A portion of APN: 111-04 | 0-014 is impacted | by the Santa Maria Airport |

Lots 34 through 36 are currently zoned PDCM (Planned Development Commercial Manufacturing)

2520 Professional Parkway | Santa Maria, CA 93455 | PacificaCommercialRealty.com

rmation contained herein has been obtained from the owner of the property or from other sources deemed reliable. We have no reason to doubt its accuracy, but we do not guarantee it.