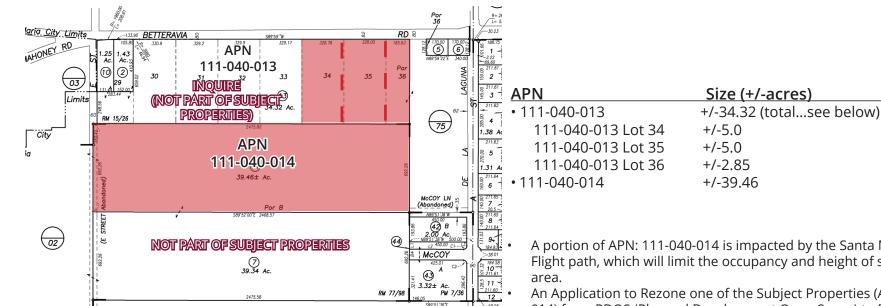

The property has potential access from three City Streets (West Betteravia Road, West McCoy Lane, and future E Street).

| .38 Ac                                       | 111-040-013 Lot 34       | +/-5.0            | \$3,050,000                |
|----------------------------------------------|--------------------------|-------------------|----------------------------|
| 211.63<br>5                                  | 111-040-013 Lot 35       | +/-5.0            | \$3,050,000                |
| .31 A                                        | 111-040-013 Lot 36       | +/-2.85           | \$2,000,000                |
| 211.64<br>6                                  | • 111-040-014            | +/-39.46          | \$7,000,000                |
| 211.65<br>7<br>20.5<br>211.65<br>8<br>211.64 |                          |                   |                            |
| 9.                                           | A portion of APN: 111-04 | 0-014 is impacted | by the Santa Maria Airport |

-040-014 is impacted by the Santa Maria Airport Flight path, which will limit the occupancy and height of structures in that

Price

An Application to Rezone one of the Subject Properties (APN: 111-040-014) from PDOS (Planned Development Open Space) to PDCM (Planned Development Commercial Manufacturing) is being prepared for submission to the City along with a similar Application to Rezone the parcel to the south (APN: 111-040-007) by the adjoining owner. The City Administrators have acknowledged the minimal amount of Industrial zoned property in the City and significant need for more. The City has committed to expedite the Rezone and General Plan Amendment.

Lots 34 through 36 are currently zoned PDCM (Planned Development Commercial Manufacturing)

2520 Professional Parkway | Santa Maria, CA 93455 | PacificaCommercialRealty.com

rmation contained herein has been obtained from the owner of the property or from other sources deemed reliable. We have no reason to doubt its accuracy, but we do not guarantee it.