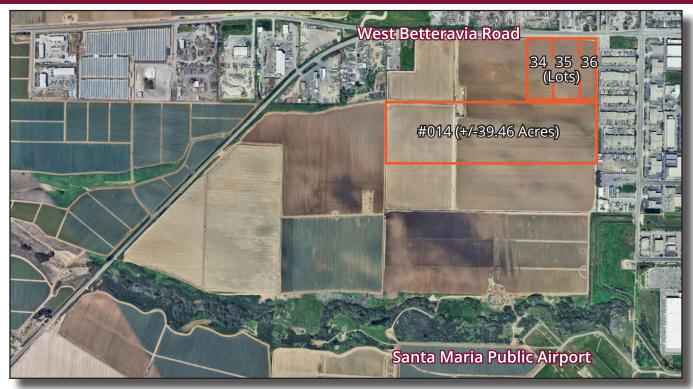

### FOR SALE RARE OPPORTUNITY TO PURCHASE INDUSTRIAL LOTS ON WEST BETTERAVIA

#### 1500 Block of W. Betteravia | Santa Maria, CA

We are offering three Legal Lots zoned PDCM (Planned Development Commercial Manufacturing) and a larger Parcel zoned PDOS (Planned Development Open Space) 'For Sale' on the highly traveled thoroughfare of West Betteravia Road. The City of Santa Maria has expressed willingness to cooperate with the Re-Zone and General Plan Amendment of the larger Parcel to convert the same to an Industrial Zoning. Consult Broker for further details. As developable properties along Betteravia Road are hard to find, this offering represents a unique opportunity to developers and owner-users.

The property has potential access from three City Streets (West Betteravia Road, West McCoy Lane, and future E Street).

| .38 Ac                                       | 111-040-013 Lot 34       | +/-5.0            | \$3,050,000                |
|----------------------------------------------|--------------------------|-------------------|----------------------------|
| 211.63<br>5                                  | 111-040-013 Lot 35       | +/-5.0            | \$3,050,000                |
| .31 A                                        | 111-040-013 Lot 36       | +/-2.85           | \$2,000,000                |
| 211.64<br>6                                  | • 111-040-014            | +/-39.46          | \$7,000,000                |
| 211.65<br>7<br>20.5<br>211.65<br>8<br>211.64 |                          |                   |                            |
| 9.                                           | A portion of APN: 111-04 | 0-014 is impacted | by the Santa Maria Airport |

-040-014 is impacted by the Santa Maria Airport Flight path, which will limit the occupancy and height of structures in that

Price

An Application to Rezone one of the Subject Properties (APN: 111-040-014) from PDOS (Planned Development Open Space) to PDCM (Planned Development Commercial Manufacturing) is being prepared for submission to the City along with a similar Application to Rezone the parcel to the south (APN: 111-040-007) by the adjoining owner. The City Administrators have acknowledged the minimal amount of Industrial zoned property in the City and significant need for more. The City has committed to expedite the Rezone and General Plan Amendment.

Lots 34 through 36 are currently zoned PDCM (Planned Development Commercial Manufacturing)

2520 Professional Parkway | Santa Maria, CA 93455 | PacificaCommercialRealty.com

rmation contained herein has been obtained from the owner of the property or from other sources deemed reliable. We have no reason to doubt its accuracy, but we do not guarantee it.