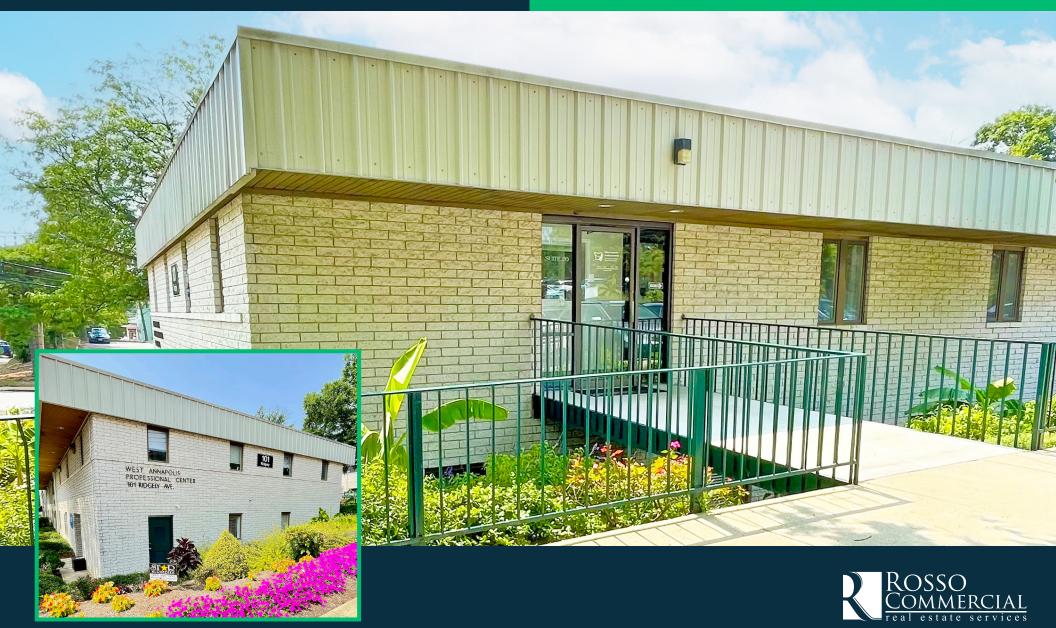

# **Ridgely Avenue** UNIT 6 // ANNAPOLIS, MD

### Highly Desirable West Annapolis Medical / Office End Condo Unit FOR SALE

#### **PROPERTY HIGHLIGHTS:**

- 1,957 +/- SF, end condo unit located in highly desirable West Annapolis.
- Existing Medical buildout with waiting room, laboratory, 8 exam rooms, private office and imaging area.
- Owner-User (Medical / Office) or Investor opportunity.
- Condo Fees (\$762.63).
- On-site parking in rear of property with additional street parking lot across the street and ample street parking.
- Join businesses such as Ingrano Restaurant and events, Agave Mexican Café, Revival Home & Gifts, Evelyns, Bean Rush Café, RAR Brewing and many many more.
- Quick access to Downtown Annapolis, Navy Marine Corps Memorial Stadium, and US Rt. 50.