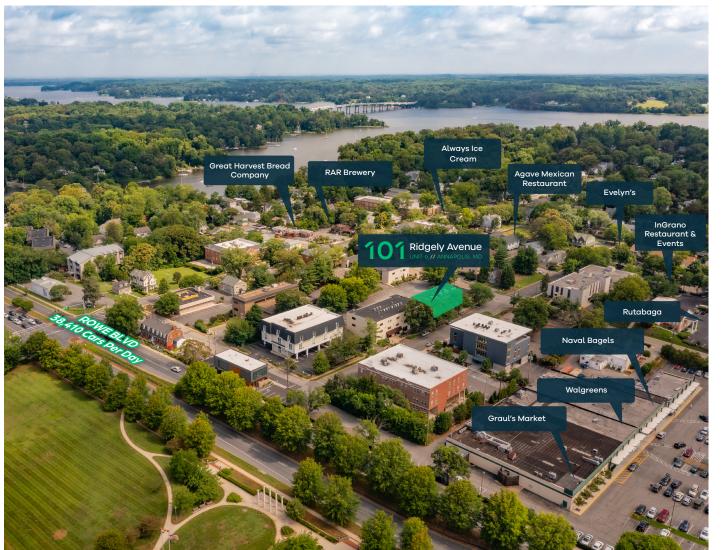

## **LOCATION** OVERVIEW

While we have no reason to doubt the accuracy of any of the information supplied, we cannot, and do not, guarantee its accuracy. All information should be independently verified prior to a purchase or lease of the property. We are not responsible for errors, omissions, misuse, or misinterpretation of information contained herein and make no warranty of any kind, express or implied, with respect to the property or any other matters.

#### **PROPERTY HIGHLIGHTS:**

- 1,957 +/- SF, end condo unit located in highly desirable West Annapolis.
- Existing Medical buildout with waiting room, laboratory, 8 exam rooms, private office and imaging area.
- Owner-User (Medical / Office) or Investor opportunity.
- Condo Fees (\$762.63).
- On-site parking in rear of property with additional street parking lot across the street and ample street parking.
- Join businesses such as Ingrano Restaurant and events, Agave Mexican Café, Revival Home & Gifts, Evelyns, Bean Rush Café, RAR Brewing and many many more.
- Quick access to Downtown Annapolis, Navy Marine Corps Memorial Stadium, and US Rt. 50.