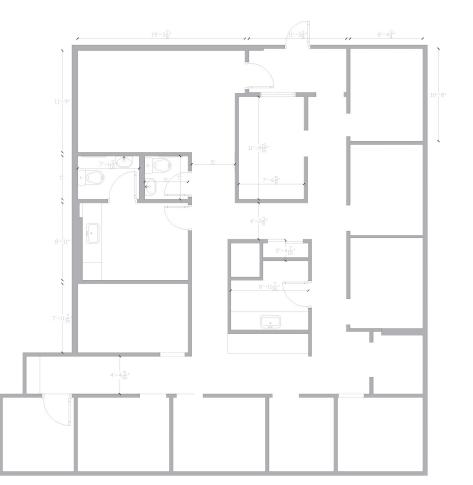

#### **PROPERTY HIGHLIGHTS:**

- 1,957 +/- SF, end condo unit located in highly desirable West Annapolis.
- Existing Medical buildout with waiting room, laboratory, 8 exam rooms, private office and imaging area.
- Owner-User (Medical / Office) or Investor opportunity.
- Condo Fees (\$762.63).
- On-site parking in rear of property with additional street parking lot across the street and ample street parking.
- Join businesses such as Ingrano Restaurant and events, Agave Mexican Café, Revival Home & Gifts, Evelyns, Bean Rush Café, RAR Brewing and many many more.
- Quick access to Downtown Annapolis, Navy Marine Corps Memorial Stadium, and US Rt. 50.