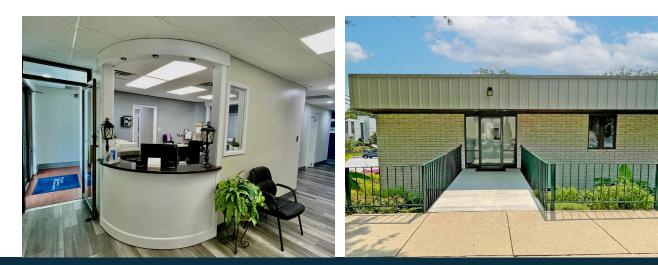

#### **PROPERTY HIGHLIGHTS:**

- 1,957 +/- SF, end condo unit located in highly desirable West Annapolis.
- Existing Medical buildout with waiting room, laboratory, 8 exam rooms, private office and imaging area.
- Owner-User (Medical / Office) or Investor opportunity.
- Condo Fees (\$762.63).
- On-site parking in rear of property with additional street parking lot across the street and ample street parking.
- Join businesses such as Ingrano Restaurant and events, Agave Mexican Café, Revival Home & Gifts, Evelyns, Bean Rush Café, RAR Brewing and many many more.
- Quick access to Downtown Annapolis, Navy Marine Corps Memorial Stadium, and US Rt. 50.