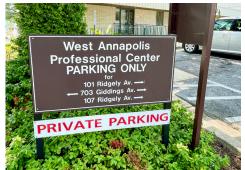

#### **PROPERTY HIGHLIGHTS:**

- 1,957 +/- SF, end condo unit located in highly desirable West Annapolis.
- Existing Medical buildout with waiting room, laboratory, 8 exam rooms, private office and imaging area.
- Owner-User (Medical / Office) or Investor opportunity.
- Condo Fees (\$762.63).
- On-site parking in rear of property with additional street parking lot across the street and ample street parking.
- Join businesses such as Ingrano Restaurant and events, Agave Mexican Café, Revival Home & Gifts, Evelyns, Bean Rush Café, RAR Brewing and many many more.
- Quick access to Downtown Annapolis, Navy Marine Corps Memorial Stadium, and US Rt. 50.