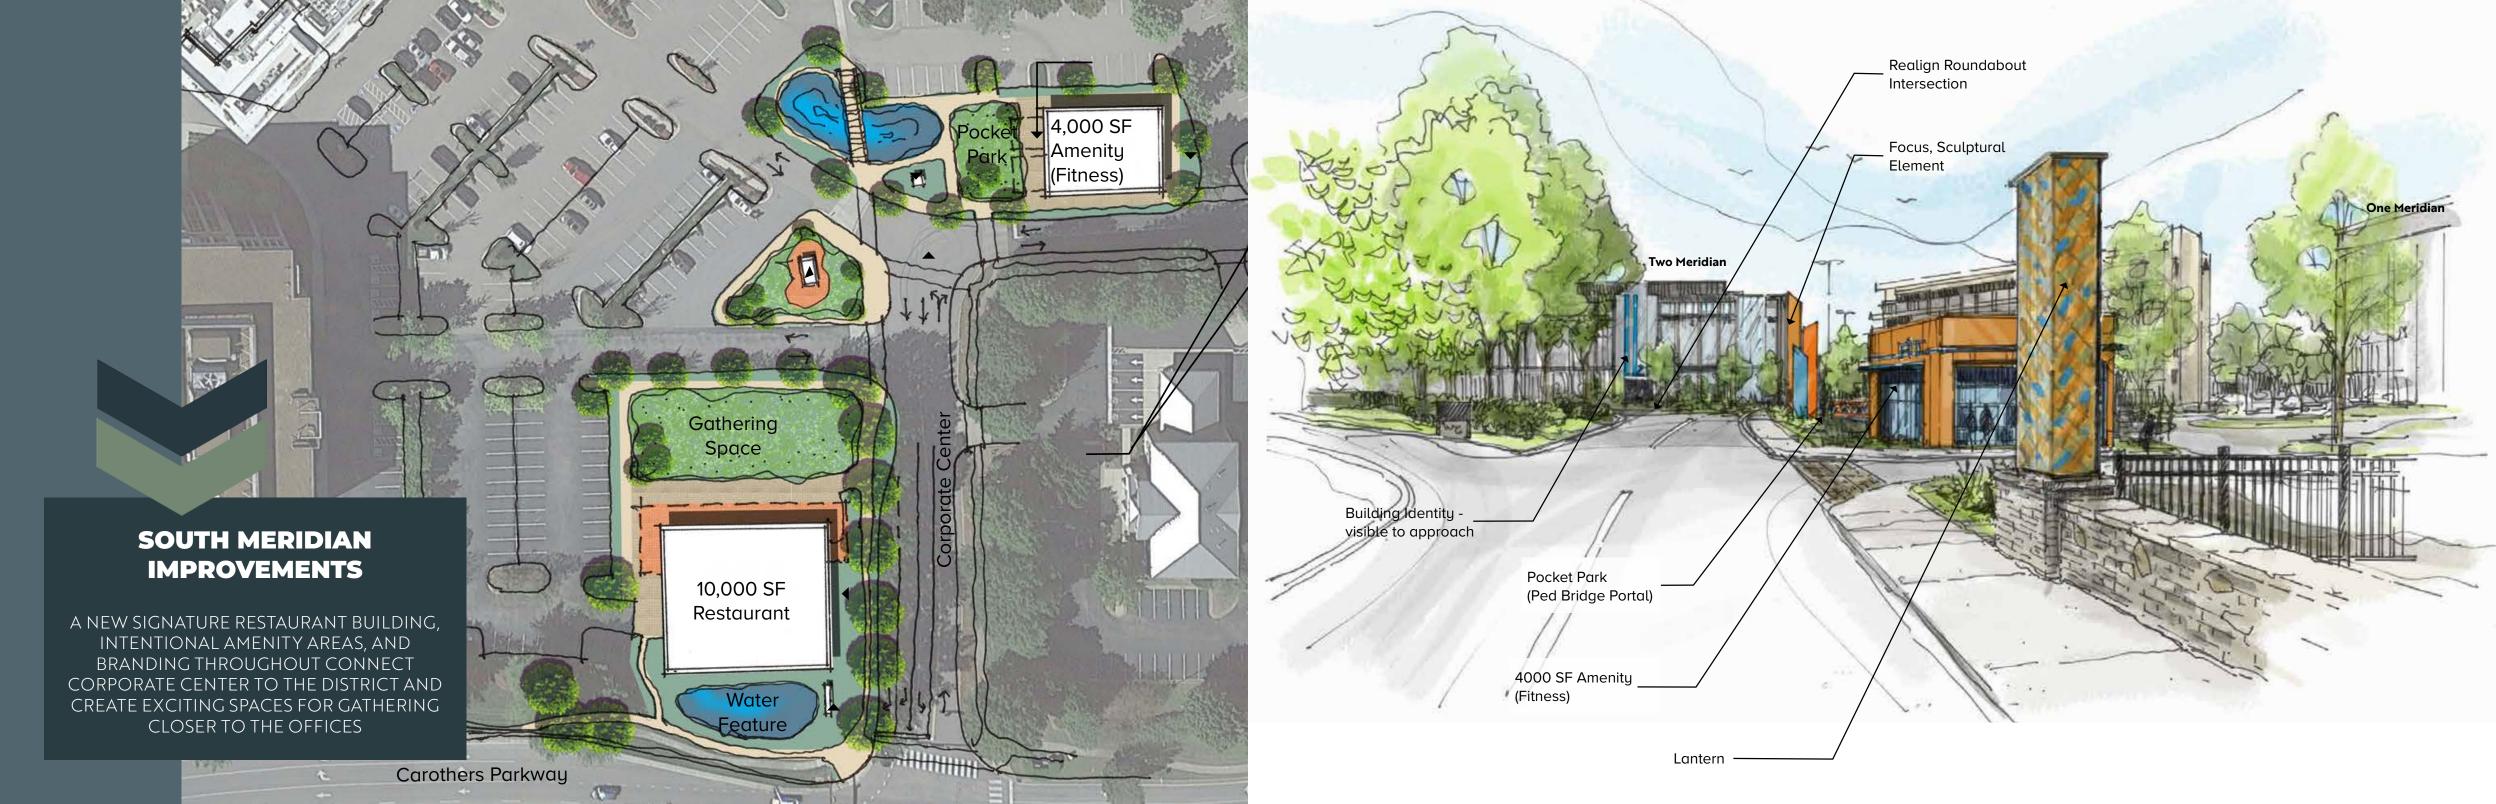

As the community's needs evolve, Meridian will be undergoing thoughtfully selected upgrades to better serve our building owners, and partners, as well as visitors, tenants and their employees. Meridian will transform into a district with more retail and restaurant offerings, campus branding, signage and wayfinding, and formal open spaces for creating unique experiences where all are welcome to visit and enjoy.

## CREATING THE IDEAL ENVIRONMENT

MORE **DIVERSE** RETAIL AND RESTAURANT OFFERINGS

FORMAL OPEN SPACES FOR
CREATING **UNIQUE** EXPERIENCES

THOUGHTFUL BRANDING
IMPLEMENTED INTENTIONALLY
THROUGHOUT THE CAMPUS