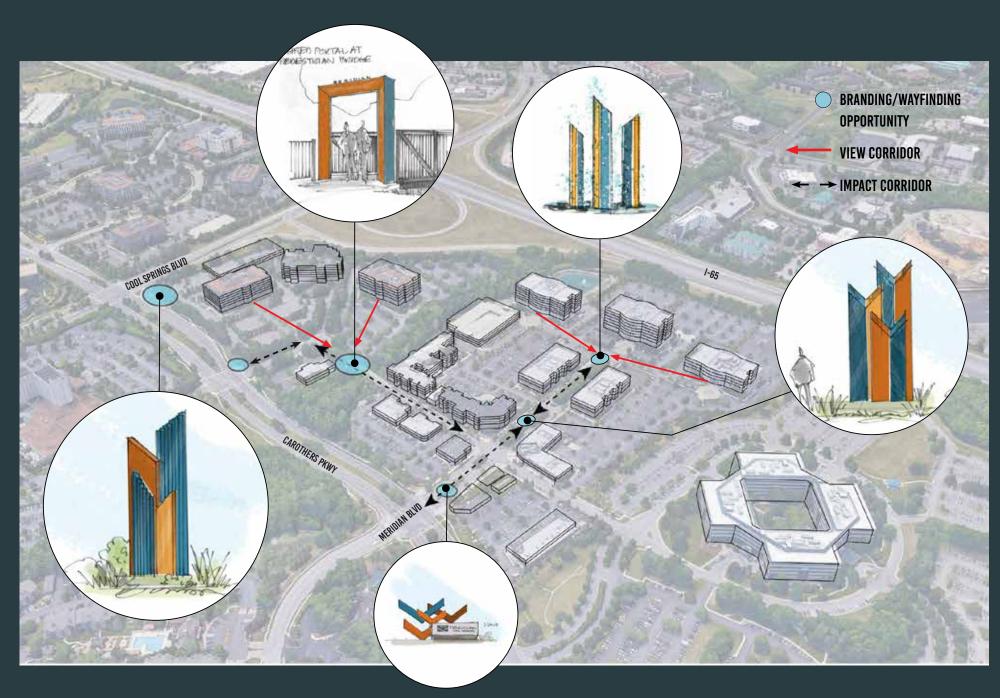

SIGNAGE AND WAYFINDING THAT
CREATE A **UNIFIED DISTRICT** 

## CREATING A SENSE OF PLACE

DISTINCTIVE BRANDING
THROUGHOUT THE CAMPUS THAT
CREATES A SENSE OF **IDENTITY** 

REINFORCE **CONNECTIVITY** WITH UNIQUE SIGNAGE

PURPOSEFUL AND **USEFUL**WAYFINDING

WELL PLACED LIGHTING THAT BRINGS **CHARACTER** TO THE SPACE