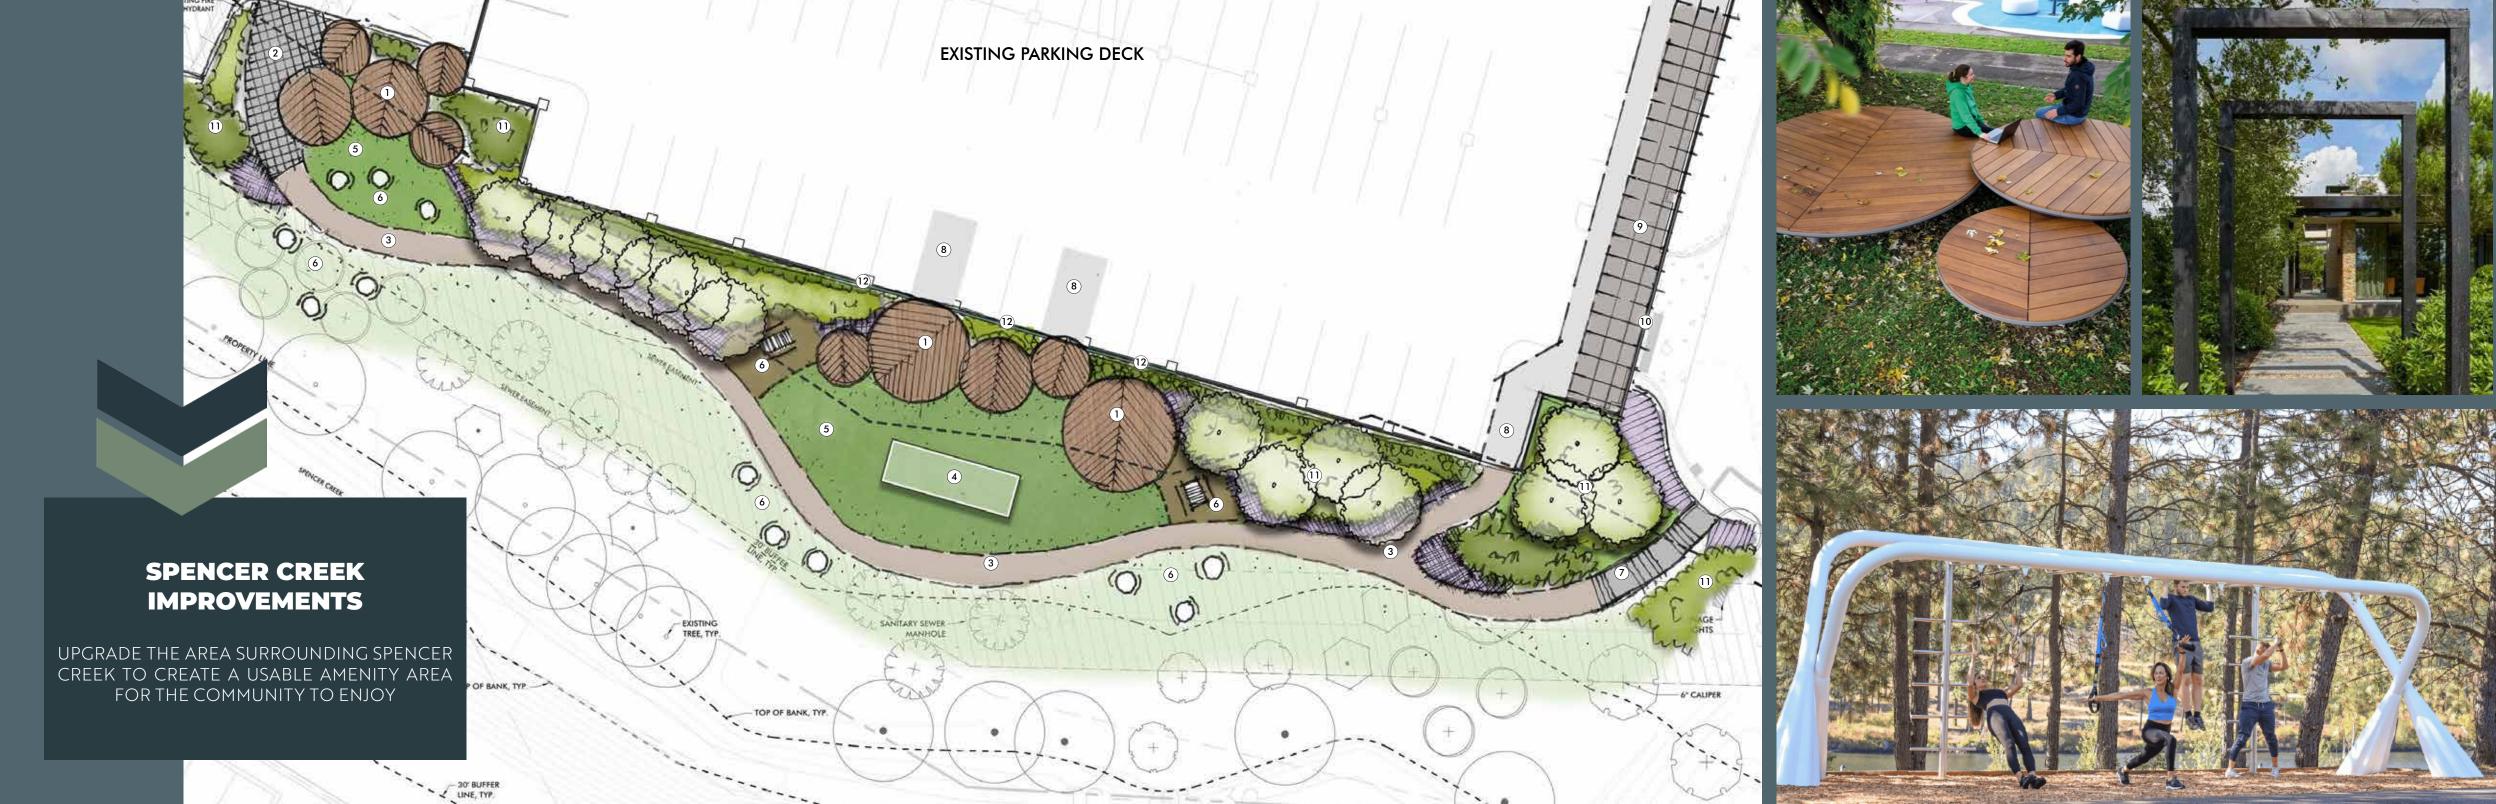

As the community's needs evolve, Meridian will be undergoing thoughtfully selected upgrades to better serve our building owners, and partners, as well as visitors, tenants and their employees. Meridian will transform into a district with more retail and restaurant offerings, campus branding, signage and wayfinding, and formal open spaces for creating unique experiences where all are welcome to visit and enjoy.

## CREATING THE IDEAL ENVIRONMENT

MORE **DIVERSE** RETAIL AND RESTAURANT OFFERINGS

FORMAL OPEN SPACES FOR
CREATING **UNIQUE** EXPERIENCES

THOUGHTFUL BRANDING
IMPLEMENTED INTENTIONALLY
THROUGHOUT THE CAMPUS