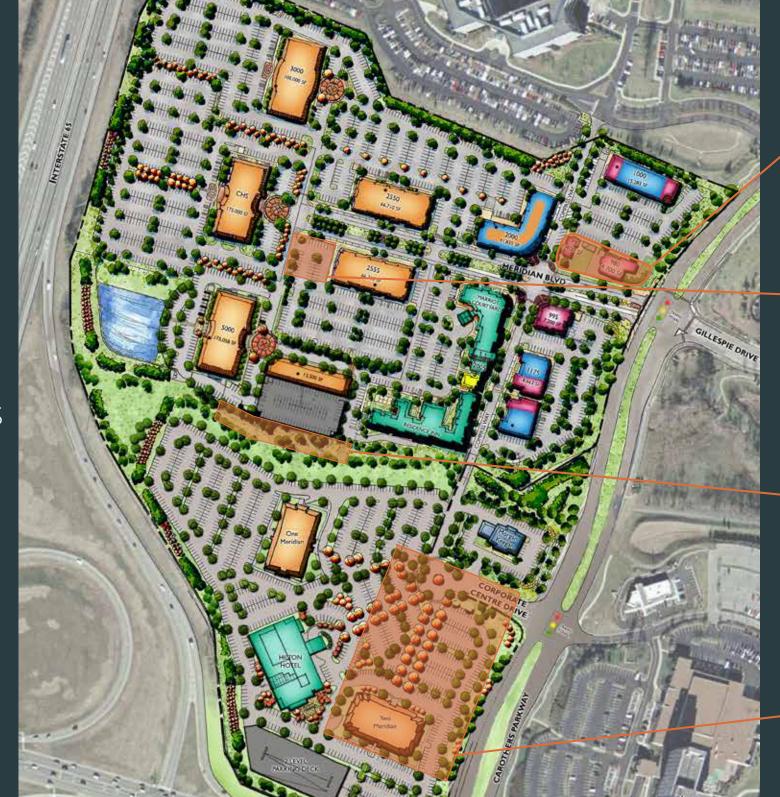

As the community's needs evolve, Meridian will be undergoing thoughtfully selected upgrades to better serve our building owners, and partners, as well as visitors, tenants and their employees. Meridian will transform into a district with more retail and restaurant offerings, campus branding, signage and wayfinding, and formal open spaces for creating unique experiences where all are welcome to visit and enjoy.

## CREATING THE IDEAL ENVIRONMENT

MORE **DIVERSE** RETAIL AND RESTAURANT OFFERINGS

FORMAL OPEN SPACES FOR
CREATING **UNIQUE** EXPERIENCES

THOUGHTFUL BRANDING
IMPLEMENTED INTENTIONALLY
THROUGHOUT THE CAMPUS