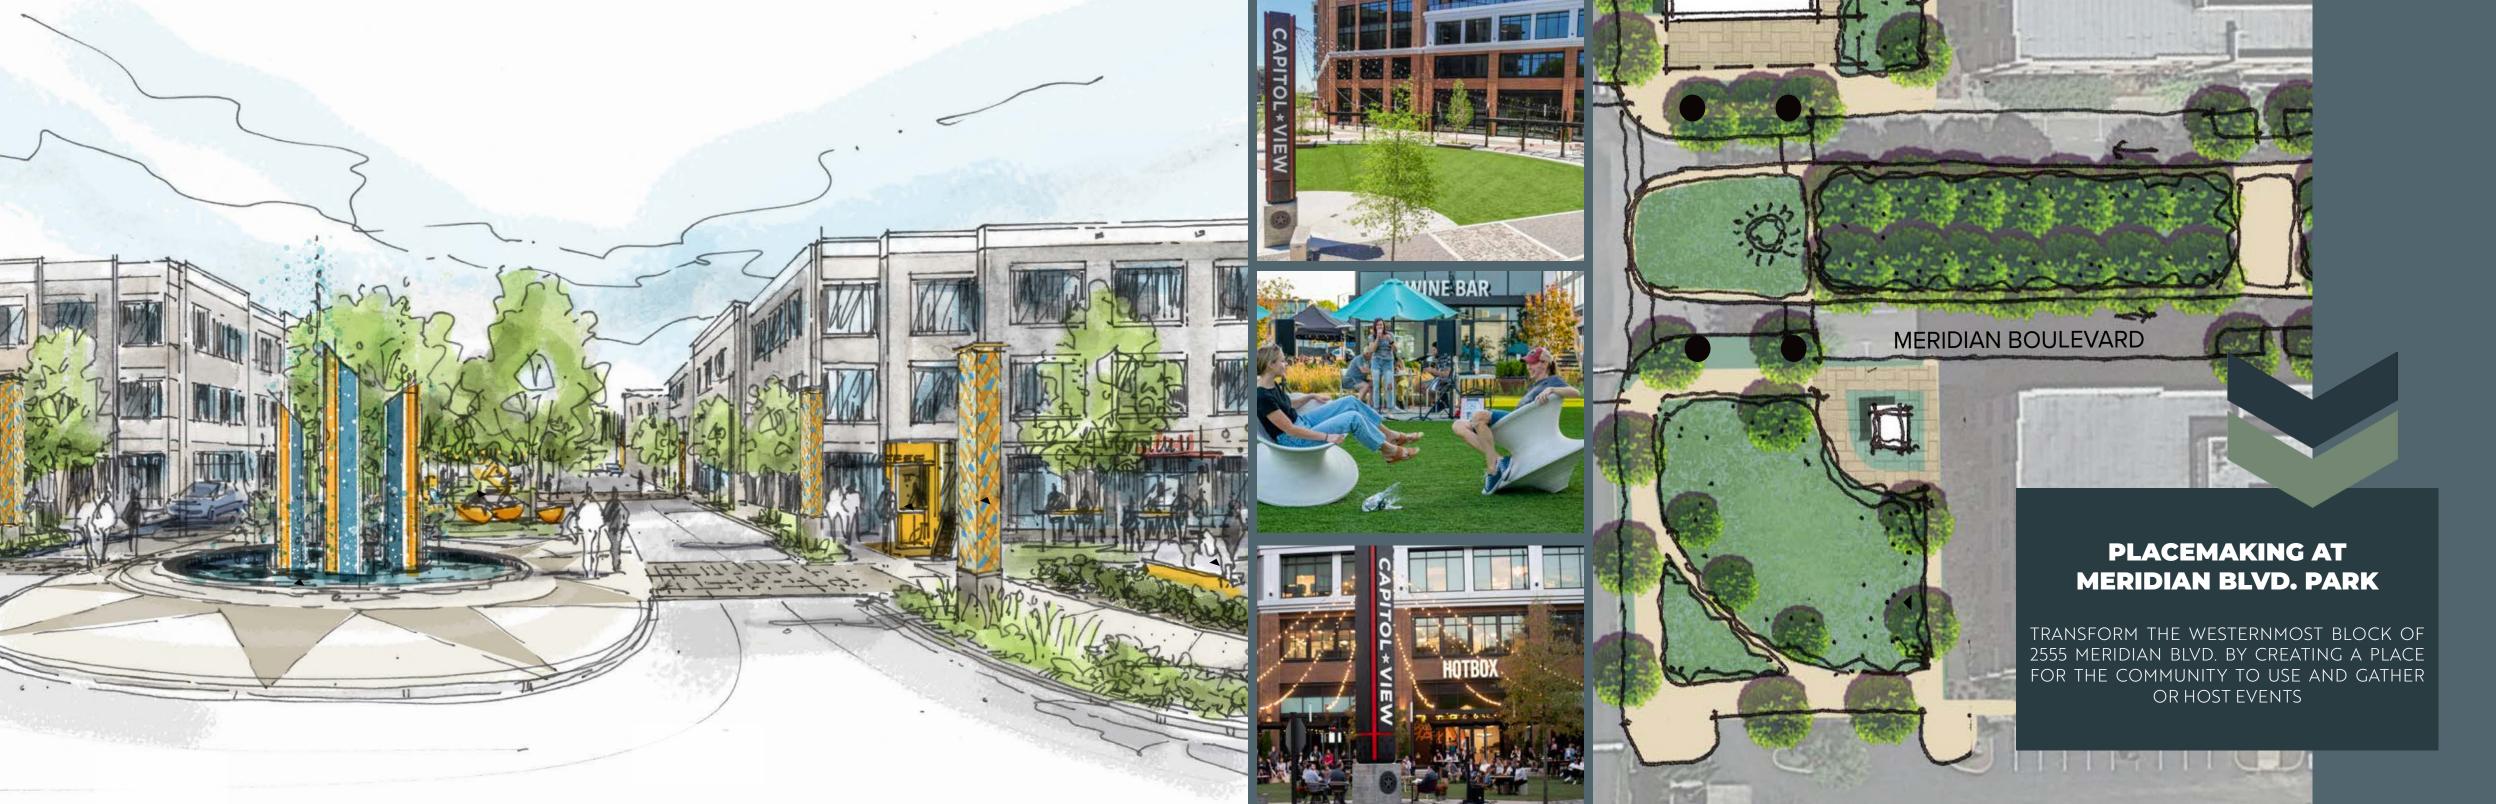

As the community's needs evolve, Meridian will be undergoing thoughtfully selected upgrades to better serve our building owners, and partners, as well as visitors, tenants and their employees. Meridian will transform into a district with more retail and restaurant offerings, campus branding, signage and wayfinding, and formal open spaces for creating unique experiences where all are welcome to visit and enjoy.

## CREATING THE IDEAL ENVIRONMENT

MORE **DIVERSE** RETAIL AND RESTAURANT OFFERINGS

FORMAL OPEN SPACES FOR
CREATING **UNIQUE** EXPERIENCES

THOUGHTFUL BRANDING
IMPLEMENTED INTENTIONALLY
THROUGHOUT THE CAMPUS

SIGNAGE AND WAYFINDING THAT
CREATE A **UNIFIED DISTRICT** 