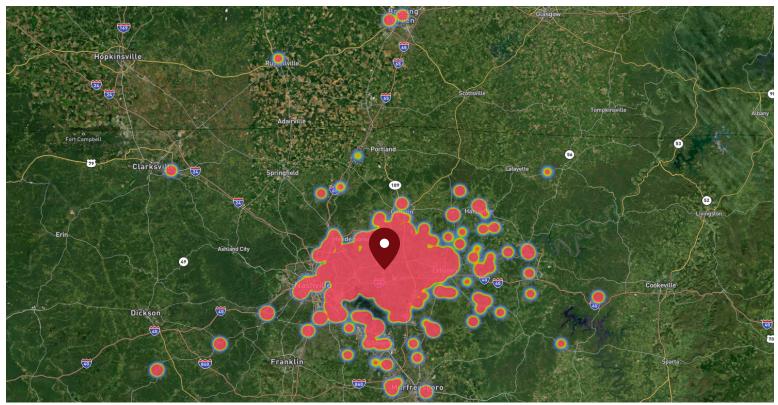

### SITE VISIT DENSITY

Red, orange, and yellow colors represent the location of 60% of site visitors

Data provided by Placer Labs Inc. (www.placer.ai)