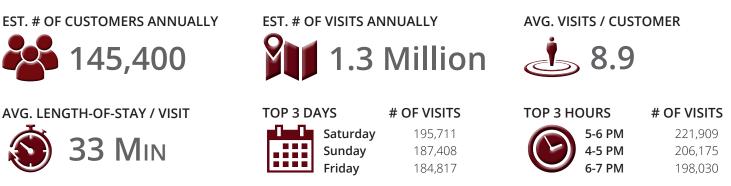

### FOOT TRAFFIC OVERVIEW

Data provided by Placer Labs Inc. (www.placer.ai) July 1, 2023 - June 30, 2024