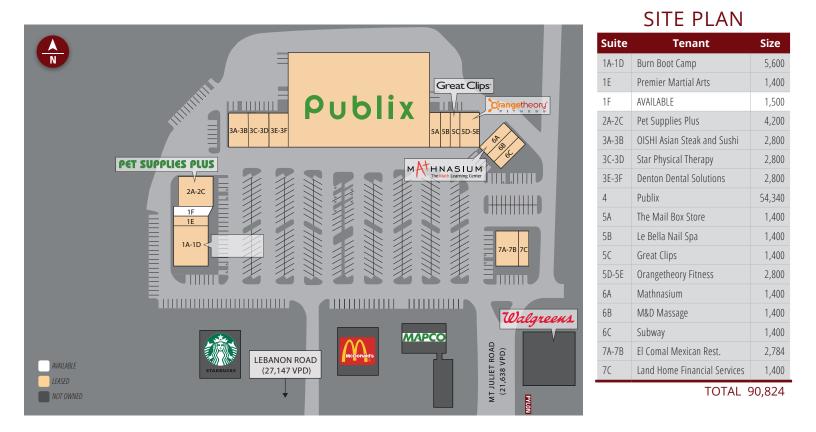

# Publix #1220 - Mt. Juliet Village

11207 Lebanon Road Mount Juliet, TN 37122 Lat 36.233, Long -86.514