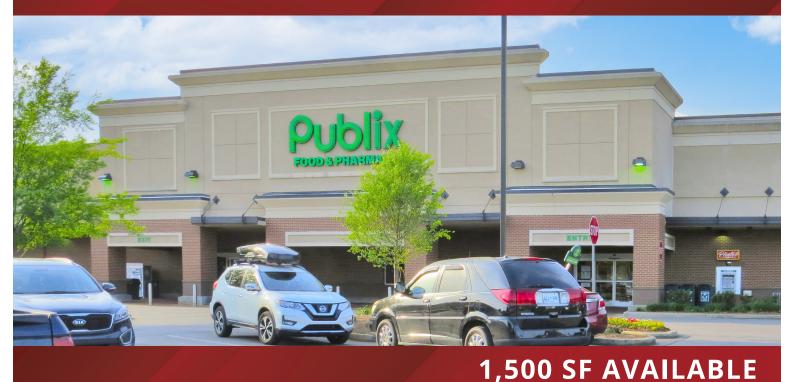

## Publix #1220 - Mt. Juliet Village

11207 Lebanon Road Mount Juliet, TN 37122 Lat 36.233, Long -86.514

## **FOR LEASE**

### PROPERTY HIGHLIGHTS

- Publix-Anchored Center Located in Wilson County, TN Drawing an Average of 77,000 Visitors Per Month
- Strategically Positioned at the Signalized T-Intersection of N. Mt. Juliet Road and Lebanon Road Creating Excellent Access
- Benefits from the Explosive Residential and Commercial Growth in the Area with an Amazon Distribution Facility (2,000 Employees), Bradshaw Farms (561 Homes) Northtown Gardens Apartments (360 Units),
- Just Two Miles from the New Green Hill High School (1,400 Students) Which Opened in 2020 and Three Miles from Mt. Juliet High School (2,220 Students)
- Wilson County is One of the State's Top Five Most Affluent Counties, and has the Second Highest Median Income in Tennessee
- Traffic Count: 52,115 VPD