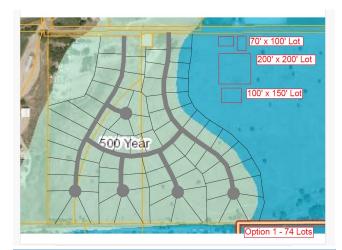

## 1412 24th

\$1,200,000

Absolutely beautiful property with a variety of unique options. This listing is for adjoining parcels that add up to just shy of 80 acres. While this property is only a few minutes from downtown Greeley, it feels like you are in your own wooded retreat. You can build your dream home, build multiple dream homes, or make your own development. Survey is provided in the doc list, along with subdivision proposal....

## 1412 24th, Greeley, CO 80631

Absolutely beautiful property with a variety of unique options. This listing is for adjoining parcels that add up to just shy of 80 acres. While this property is only a few minutes from downtown Greeley, it feels like you are in your own wooded retreat. You can build your dream home, build multiple dream homes, or make your own development. Survey is provided in the doc list, along with subdivision proposal.