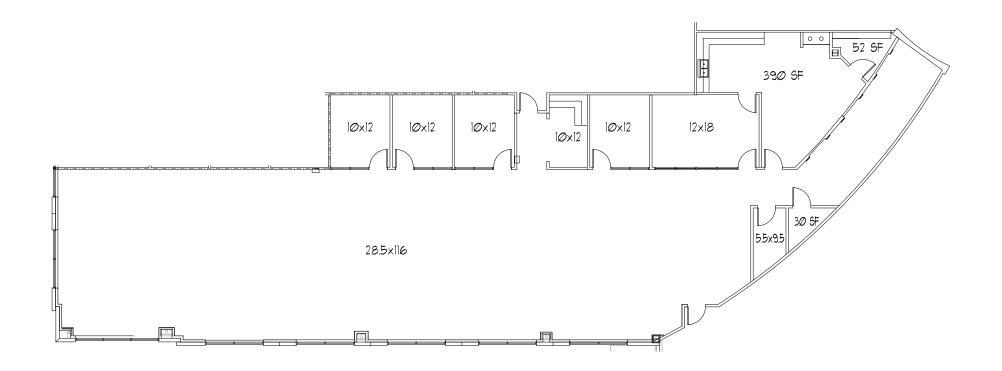

SUITE 100 - 11,165 SF

San Antonio, Texas 78249

SUITE 110 - 5,671 SF

San Antonio, Texas 78249

San Antonio, Texas 78249

SUITE 160 - 3,928 SF

San Antonio, Texas 78249

San Antonio, Texas 78249