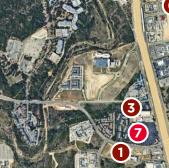

#### **BUSINESSES**

- Walmart Neighborhood Market
- **Best Buy Outlet** 2
- Marshalls 3
- H-E-B 4 5
- The Home Depot
- 6 PetSmart
- **Costco Wholesale**
- Walmart Supercenter 8 9 Sam's Club
- 10 Target
- 11 Lowe's Home Improvement
- 12 The Rim
- **13** DICK'S Sporting Goods
- 14 Dollar Tree
- 15 T.J. Maxx & HomeGoods
- 16 Best Buy

#### **HOTELS**

1 Aloft San Antonio UTSA Area

1

2

3

6

7

McDonald's

Whataburger

Krispy Kreme

Five Guys

4 Chick-fil-A

IHOP

- 2 Sleep Inn & Suites at Six Flags
- **3** Comfort Inn & Suites 5 Near Six Flags & Medical Center
- 4 SureStay Plus by **Best Western San** Antonio Fiesta Inn
- 5 Drury Inn & Suites San Antonio
- 6 Embassy Suites by **Hilton San Antonio** Landmark

#### **RESTAURANTS POINTS OF**

#### **INTEREST Outback Steakhouse**

- 1 UT Health De Zavala
- 2 Gorrell Park
- **3** University of Texas at San Antonio
- 4 Six Flags Fiesta Texas
- **Topgolf San Antonio** 5
- 6 Planet Fitness

1604

4

4