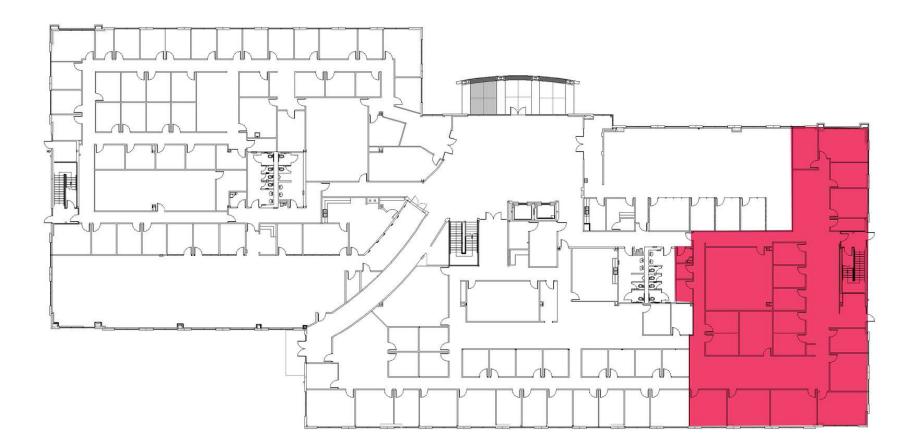

LEED Approved Roof
- B-2 General Business District Zoning
- 30' Column Spacing





#### SPACE AVAILABLE

| Space     | Space Use       | Lease Rate    | Lease Type | Size (SF) |
|-----------|-----------------|---------------|------------|-----------|
| Suite 100 | Office Building | \$19.00/SF/Yr | NNN        | 11,165 SF |
| Suite 110 | Office Building | \$19.00/SF/Yr | NNN        | 5,671 SF  |
| Suite 155 | Office Building | \$19.00/SF/Yr | NNN        | 7,139 SF  |
| Suite 160 | Office Building | \$19.00/SF/Yr | NNN        | 3,928 SF  |
| Suite 250 | Office Building | \$19.00/SF/Yr | NNN        | 29,040 SF |
| Suite 300 | Office Building | \$19.00/SF/Yr | NNN        | 40,361 SF |



SUITE 100 - 11,165 SF



San Antonio, Texas 78249



SUITE 110 - 5,671 SF



San Antonio, Texas 78249







San Antonio, Texas 78249



SUITE 160 - 3,928 SF



San Antonio, Texas 78249







San Antonio, Texas 78249





SUITE 300 - 40,361 SF

WATCH VIRTUAL TOUR

#### **BUSINESSES**

- Walmart Neighborhood Market
- **Best Buy Outlet** 2
- Marshalls 3
- H-E-B 4 5
- The Home Depot
- 6 PetSmart
- **Costco Wholesale**
- Walmart Supercenter 8 9 Sam's Club
- 10 Target
- 11 Lowe's Home Improvement
- 12 The Rim
- **13** DICK'S Sporting Goods
- 14 Dollar Tree
- 15 T.J. Maxx & HomeGoods
- 16 Best Buy

#### **HOTELS**

1 Aloft San Antonio UTSA Area

1

2

3

6

7

McDonald's

Whataburger

Krispy Kreme

Five Guys

4 Chick-fil-A

IHOP

- 2 Sleep Inn & Suites at Six Flags
- **3** Comfort Inn & Suites 5 Near Six Flags & Medical Center
- 4 SureStay Plus by **Best Western San** Antonio Fiesta Inn
- 5 Drury In