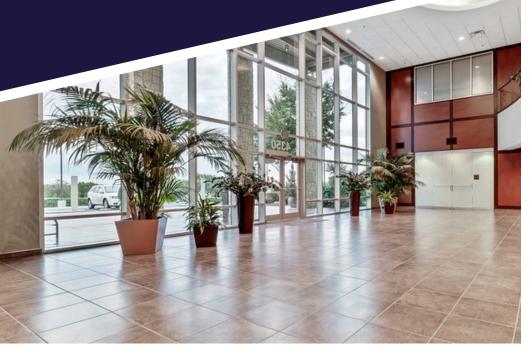

# PROPERTY HIGHLIGHTS

Located in the heart of the high-growth Northwest submarket, 4350 Lockhill Selma Road is positioned one mile inside Loop 1604 at DeZavala and ten minutes from San Antonio International Airport. The accessibility to IH-10, Loop 1604 and Hwy 281 make it an ideal location for employees to office. Additionally, 4350 Lockhill Selma Road offers close proximity to major retailers, 90 restaurants and a variety of services.

#### **BUILDING FEATURES**

- Class A Office
- Building Size: 116,545 SF
- Parking: 639 Surface Spaces; 5.5:1,000 SF
- Monument Signage Available
- TPO, LEED Approved Roof
- B-2 General Business District Zoning
- 30' Column Spacing