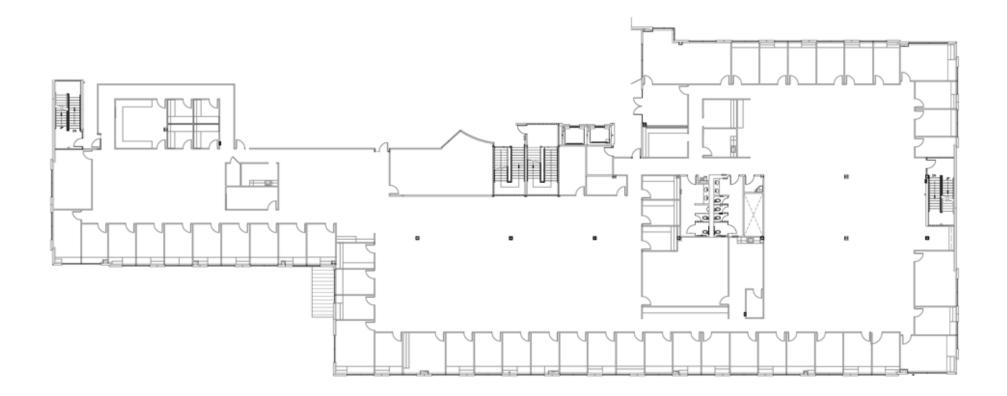

#### SPACE AVAILABLE

| Space     | Space Use       | Lease Rate    | Lease Type | Size (SF) |
|-----------|-----------------|---------------|------------|-----------|
| Suite 100 | Office Building | \$19.00/SF/Yr | NNN        | 11,165 SF |
| Suite 110 | Office Building | \$19.00/SF/Yr | NNN        | 5,671 SF  |
| Suite 155 | Office Building | \$19.00/SF/Yr | NNN        | 7,139 SF  |
| Suite 160 | Office Building | \$19.00/SF/Yr | NNN        | 3,928 SF  |
| Suite 250 | Office Building | \$19.00/SF/Yr | NNN        | 29,040 SF |
| Suite 300 | Office Building | \$19.00/SF/Yr | NNN        | 40,361 SF |