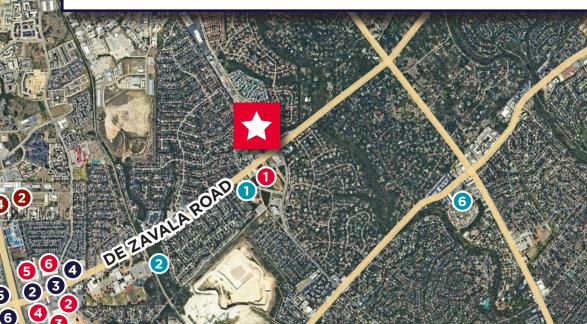

# PROPERTY HIGHLIGHTS

Located in the heart of the high-growth Northwest submarket, 4350 Lockhill Selma Road is positioned one mile inside Loop 1604 at DeZavala and ten minutes from San Antonio International Airport. The accessibility to IH-10, Loop 1604 and Hwy 281 make it an ideal location for employees to office. Additionally, 4350 Lockhill Selma Road offers close proximity to major retailers, 90 restaurants and a variety of services.

#### **BUSINESSES**

- Walmart Neighborhood Market
- **Best Buy Outlet** 2
- Marshalls 3
- H-E-B 4 5
- The Home Depot
- 6 PetSmart
- **Costco Wholesale**
- Walmart Supercenter 8 9 Sam's Club
- 10 Target
- 11 Lowe's Home Improvement
- 12 The Rim
- **13** DICK'S Sporting Goods
- 14 Dollar Tree
- 15 T.J. Maxx & HomeGoods
- 16 Best Buy

#### **HOTELS**

1 Aloft San Antonio UTSA Area

1

2

3

6

7

McDonald's

Whataburger

Krispy Kreme

Five Guys

4 Chick-fil-A

IHOP

- 2 Sleep Inn & Suites at Six Flags
- **3** Comfort Inn & Suites 5 Near Six Flags & Medical Center
- 4 SureStay Plus by **Best Western San** Antonio Fiesta Inn
- 5 Drury Inn & Suites San Antonio
- 6 Embassy Suites by **Hilton San Antonio** Landmark

#### **RESTAURANTS POINTS OF**

#### **INTEREST Outback Steakhouse**

- 1 UT Health De Zavala
- 2 Gorrell Park
- **3** University of Texas at San Antonio
- 4 Six Flags Fiesta Texas
- **Topgolf San Antonio** 5
- 6 Planet Fitness

1604

4

4