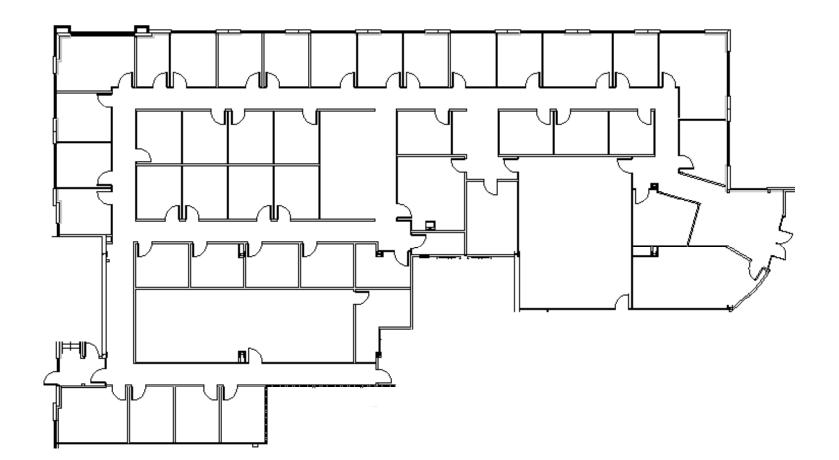

SF
- Parking: 639 Surface Spaces; 5.5:1,000 SF
- Monument Signage Available
- TPO, LEED Approved Roof
- B-2 General Business District Zoning
- 30' Column Spacing





#### SPACE AVAILABLE

| Space     | Space Use       | Lease Rate    | Lease Type | Size (SF) |
|-----------|-----------------|---------------|------------|-----------|
| Suite 100 | Office Building | \$19.00/SF/Yr | NNN        | 11,165 SF |
| Suite 110 | Office Building | \$19.00/SF/Yr | NNN        | 5,671 SF  |
| Suite 155 | Office Building | \$19.00/SF/Yr | NNN        | 7,139 SF  |
| Suite 160 | Office Building | \$19.00/SF/Yr | NNN        | 3,928 SF  |
| Suite 250 | Office Building | \$19.00/SF/Yr | NNN        | 29,040 SF |
| Suite 300 | Office Building | \$19.00/SF/Yr | NNN        | 40,361 SF |



SUITE 100 - 11,165 SF



San Antonio, Texas 78249



SUITE 110 - 5,671 SF



San Antonio, Texas 78249







San Antonio, Texas 78249



SUITE 160 - 3,928 SF



San Antonio, Texas 78249







San Antonio, Texas 78249





SUITE 300 - 40,361 SF

WATCH VIRTUAL TOUR

#### **BUSINESSES**

- Walmart Neighborhood Market
- **Best Buy Outlet** 2
- Marshalls 3
- H-E-B 4 5
- The Home Depot
- 6 PetSmart
- **Costco Wholesale**
- Walmart Supercenter 8 9 Sam's Club
- 10 Target
- 11 Lowe's Home Improvement
- 12 The Rim
- **13** DICK'S Sporting Goods
- 14 Dollar Tree
- 15 T.J. Maxx & HomeGoods
- 16 Best Buy

#### **HOTELS**

1 Aloft San Antonio UTSA Area

1

2

3

6

7

McDonald's

Whataburger

Krispy Kreme

Five Guys

4 Chick-fil-A

IHOP

- 2 Sleep Inn & Suites at Six Flags
- **3** Comfort Inn & Suites 5 Near Six Flags & Medi