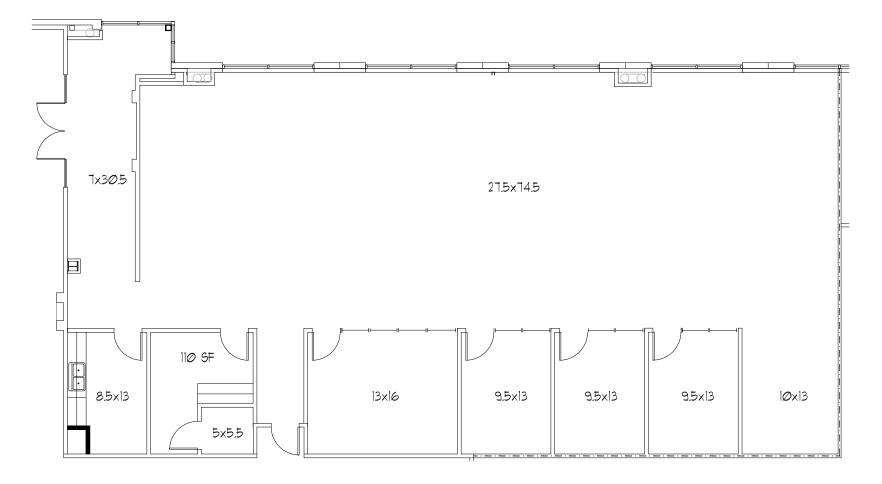

SUITE 100 - 11,165 SF

San Antonio, Texas 78249

SUITE 110 - 5,671 SF

San Antonio, Texas 78249

San Antonio, Texas 78249

SUITE 160 - 3,928 SF

San Antonio, Texas 78249

San Antonio, Texas 78249