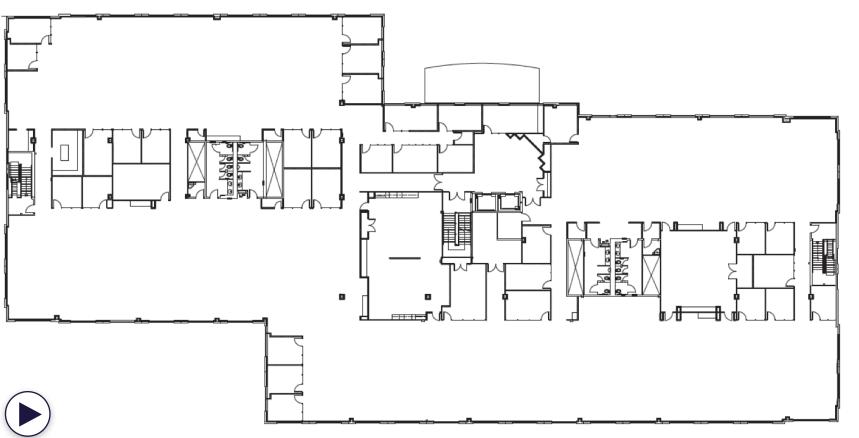

#### SPACE AVAILABLE

| Space     | Space Use       | Lease Rate    | Lease Type | Size (SF) |
|-----------|-----------------|---------------|------------|-----------|
| Suite 100 | Office Building | \$19.00/SF/Yr | NNN        | 11,165 SF |
| Suite 110 | Office Building | \$19.00/SF/Yr | NNN        | 5,671 SF  |
| Suite 155 | Office Building | \$19.00/SF/Yr | NNN        | 7,139 SF  |
| Suite 160 | Office Building | \$19.00/SF/Yr | NNN        | 3,928 SF  |
| Suite 250 | Office Building | \$19.00/SF/Yr | NNN        | 29,040 SF |
| Suite 300 | Office Building | \$19.00/SF/Yr | NNN        | 40,361 SF |