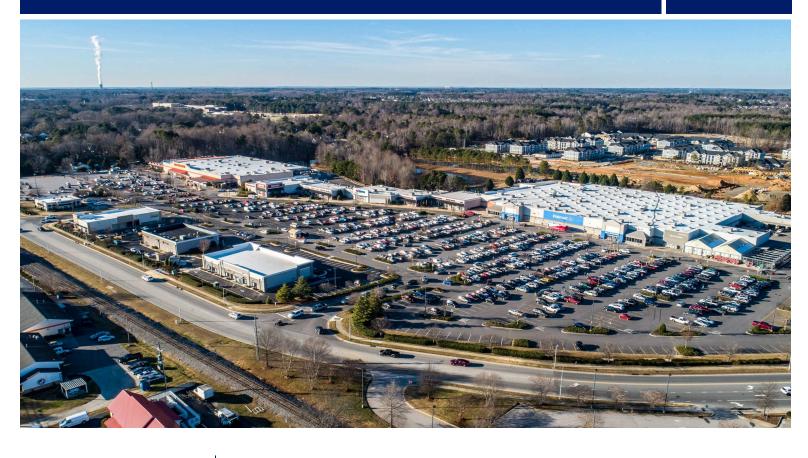

## Main Street Station

921 East Broad Street, Fuquay-Varina, NC 27526 Wake County

### **RETAILERS INCLUDE**

- With the extension of Judd Parkway, Main Street Station is located at the center of all commercial activity for the Fuquay-Varina trade area.
- The Judd Parkway extension is projected to have an initial traffic count of 31,000 vehicles per day, connecting the Shopping Center to NC Highway 55, which is the main access corridor to Raleigh and the Research Triangle Park (RTP).
- The land behind Main Street Station is projected to be infilled with thousands of new residents including a new Multi-family development with approximately 340 units.