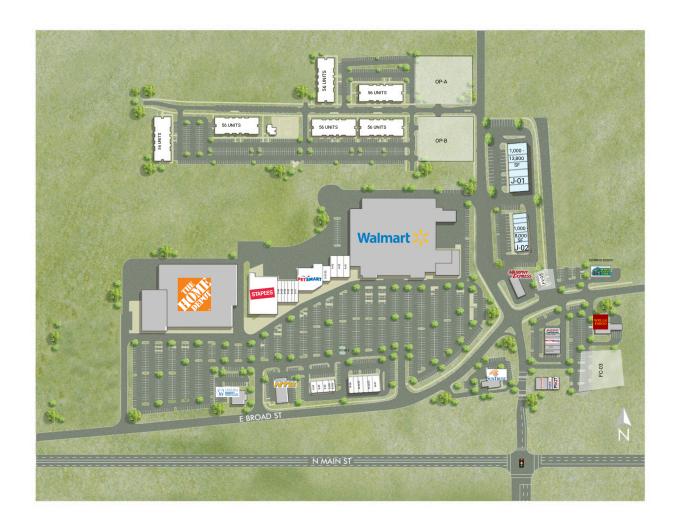

# Main Street Station

921 East Broad Street, Fuquay-Varina, NC 27526 Wake County

| A-01    | GameStop                    | 2,000 SF | E-04    | B's Tobacco Food Mart       | 1,300 SF          |
|---------|-----------------------------|----------|---------|-----------------------------|-------------------|
| A-02    | Shoe Show                   | 3,000 SF | FC-03   | PAD SITE AVAILABLE          | 1.53 AC           |
| A-03    | Rent-A-Center               | 4,000 SF | FV-05   | BUILD TO SUIT OR GROUND LEA | ASE 0.47 AC       |
| B-01/02 | 2 King China Chinese Buffet | 4,000 SF | J-01    | Available                   | 1,000 - 13,800 SF |
| D-01    | Taqueria Rancho Grande      | 1,400 SF | J-02    | Available                   | 1,000 - 8,000 SF  |
| D-02    | Encore Nail Salon           | 1,750 SF | KIOSK 2 | Available                   |                   |
| D-03    | Herbalife                   | 1,050 SF | OP-A    | FOR SALE OR GROUND LEASE    | 71,583 SF         |
| D-04    | Carolina Family Foot Care   | 1,400 SF | OP-B    | FOR SALE OR GROUND LEASE    | 66,114 SF         |
| D-05    | 20 30 Weight Loss           | 1,400 SF | W-01    | Tropical Smoothie           | 1,750 SF          |
| D-06    | Jersey Boys Subs            | 1,400 SF | W-02/03 | Sun Tan City                | 2,450 SF          |
| E-01a   | iFix and Repair             | 1,270 SF | W-04/05 | Fiesta Mexicana             | 3,500 SF          |
| E-01b   | Pizza Hut                   | 1,430 SF | W-06    | Wing It On                  | 1,400 SF          |
| E-02    | The Barbershop              | 1,625 SF | 02      | Staples                     | 14,500 SF         |
| E-03    | The Gyro Spot               | 975 SF   | 03      | PetSmart                    | 13,001 SF         |