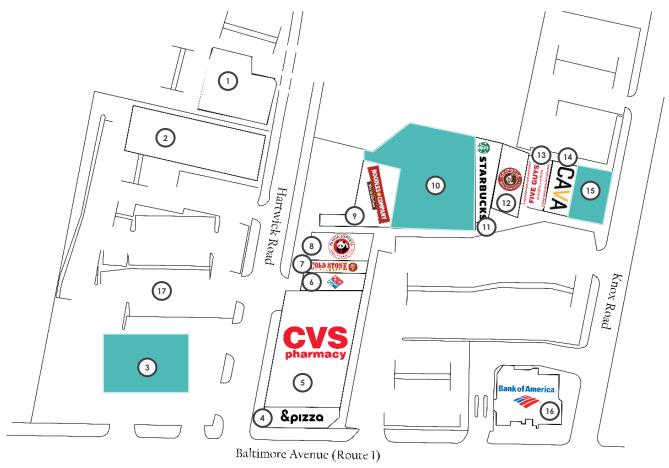

#### COLLEGE PARK SHOPPING CENTER

SITE PLAN

| TENANTS |                                 |           |    |                     |           |    |                 |          |
|---------|---------------------------------|-----------|----|---------------------|-----------|----|-----------------|----------|
| 1       | BOZZUTO DEVELOPMENT COMING SOON | 9,200 SF  | 7  | COLD STONE CREAMERY | 2,881 SF  | 12 | CHIPOTLE        | 2,888 SF |
| 2       | BOZZUTO DEVELOPMENT COMING SOON | 10,000 SF | 8  | PANDA EXPRESS       | 2,881 SF  | 13 | FIVE GUYS       | 3,302 SF |
| 3       | AVAILABLE                       | 5,768 SF  | 9  | NOODLES & COMPANY   | 3,830 SF  | 14 | CAVA            | 2,526 SF |
| 4       | &PIZZA                          | 3,359 SF  | 10 | AVAILABLE/DIVISIBLE | 11,942 SF | 15 | AVAILABLE       | 7,076 SF |
| 5       | CVS PHARMACY                    | 12,141 SF | 11 | STARBUCKS           | 2,772 SF  | 16 | BANK OF AMERICA | 5,057 SF |
| 6       | DOMINO'S PIZZA                  | 1,600 SF  |    |                     |           |    |                 |          |