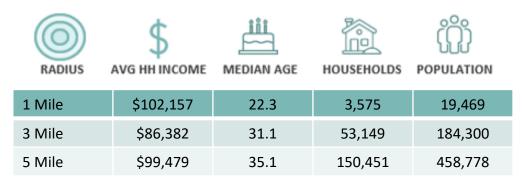

# College Park **Shopping Center**

7236-7370 BALTIMORE AVENUE, COLLEGE PARK, MD 20740

#### **OVERVIEW**

College Park Shopping Center is located at the highly trafficked intersection of Hartwick Road and Baltimore Avenue in College Park, Maryland. With the University Maryland campus nearby, the retailers cater to the college crowd as well as the residents in the area.

SPACE AVAILABLE 10,000 - 11,942 sq. ft

**GROSS LEASABLE AREA** 

76,163 sq. ft.

TRAFFIC COUNTS Baltimore Ave - 25,882 VPD **CENTER TYPE** 

Neighborhood

COUNTY Prince George's

#### **CURRENT RETAILERS**











7236-7370 BALTIMORE AVENUE, COLLEGE PARK, MD 20740

**CONTACT US** 

301.657.7330 leasing@willardretail.com willardretail.com





#### **DEMOGRAPHICS**

1, 3, 5-MILE RADIUS





### **COLLEGE PARK SHOPPING CENTER**



**CONTACT US** 



#### COLLEGE PARK SHOPPING CENTER

SITE PLAN



| TENANTS |                                 |           |    |                     |           |    |                 |          |
|---------|---------------------------------|-----------|----|---------------------|-----------|----|-----------------|----------|
| 1       | BOZZUTO DEVELOPMENT COMING SOON | 9,200 SF  | 7  | COLD STONE CREAMERY | 2,881 SF  | 12 | CHIPOTLE        | 2,888 SF |
| 2       | BOZZUTO DEVELOPMENT COMING SOON | 10,000 SF | 8  | PANDA EXPRESS       | 2,881 SF  | 13 | FIVE GUYS       | 3,302 SF |
| 3       | AVAILABLE                       | 5,768 SF  | 9  | NOODLES & COMPANY   | 3,830 SF  | 14 | CAVA            | 2,526 SF |
| 4       | &PIZZA