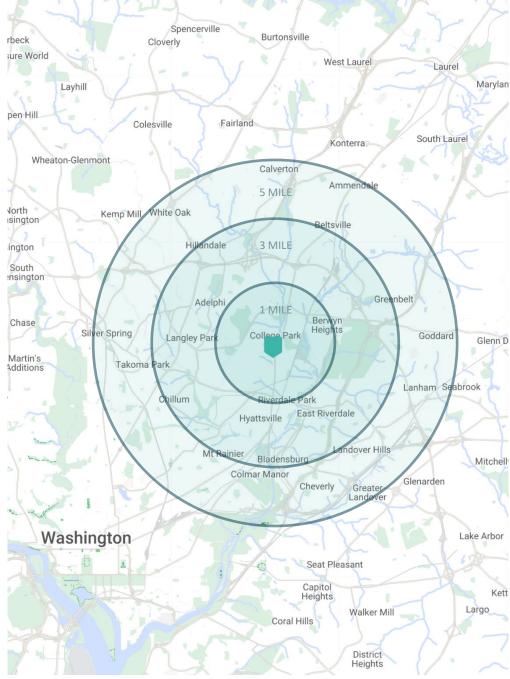

# College Park **Shopping Center**

7236-7370 BALTIMORE AVENUE, COLLEGE PARK, MD 20740

#### **OVERVIEW**

College Park Shopping Center is located at the highly trafficked intersection of Hartwick Road and Baltimore Avenue in College Park, Maryland. With the University Maryland campus nearby, the retailers cater to the college crowd as well as the residents in the area.

SPACE AVAILABLE 10,000 - 11,942 sq. ft

**GROSS LEASABLE AREA** 

76,163 sq. ft.

TRAFFIC COUNTS Baltimore Ave - 25,882 VPD **CENTER TYPE** 

Neighborhood

COUNTY Prince George's

#### **CURRENT RETAILERS**











7236-7370 BALTIMORE AVENUE, COLLEGE PARK, MD 20740

**CONTACT US** 

301.657.7330 leasing@willardretail.com willardretail.com





#### **DEMOGRAPHICS**

1, 3, 5-MILE RADIUS





### **COLLEGE PARK SHOPPING CENTER**



**CONTACT US** 



#### COLLEGE PARK SHOPPING CENTER

SITE PLAN



| TENANTS |                                 |           |    |                     |           |    |                 |          |
|---------|---------------------------------|-----------|----|---------------------|-----------|----|-----------------|----------|
| 1       | BOZZUTO DEVELOPMENT COMING SOON | 9,200 SF  | 7  | COLD STONE CREAMERY | 2,881 SF  | 12 | CHIPOTLE        | 2,888 SF |
| 2       | BOZZUTO DEVELOPMENT COMING SOON | 10,000 SF | 8  | PANDA EXPRESS       | 2,881 SF  | 13 | FIVE GUYS       | 3,302 SF |
| 3       | AVAILABLE                       | 5,768 SF  | 9  | NOODLES & COMPANY   | 3,830 SF  | 14 | CAVA            | 2,526 SF |
| 4       | &PIZZA