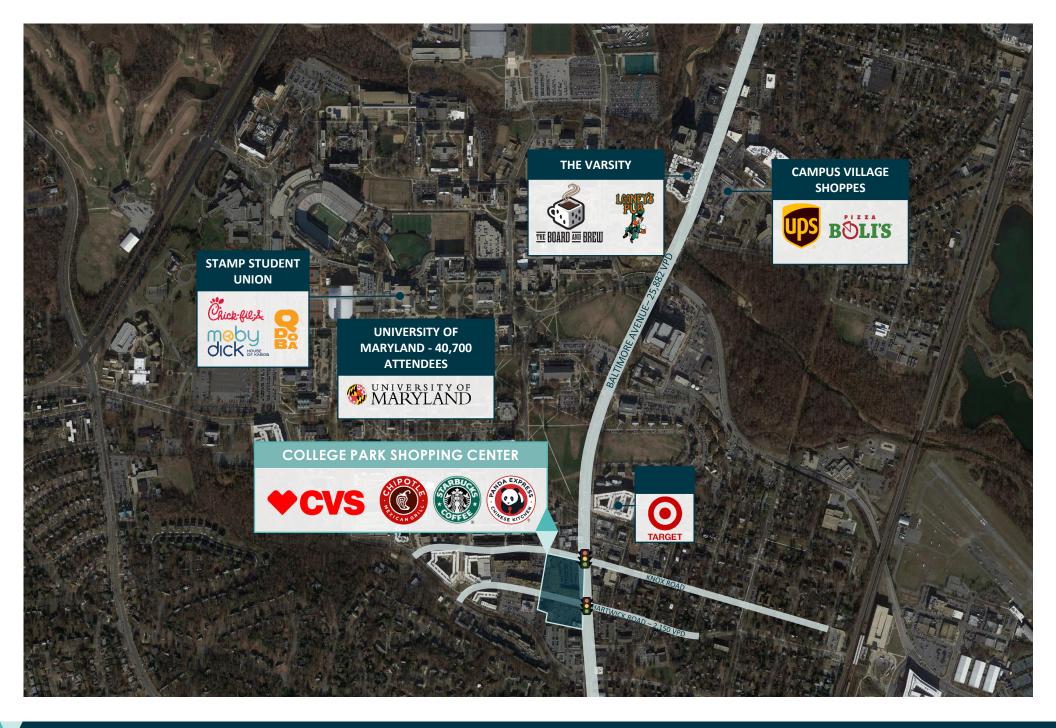

#### **OVERVIEW**

College Park Shopping Center is located at the highly trafficked intersection of Hartwick Road and Baltimore Avenue in College Park, Maryland. With the University Maryland campus nearby, the retailers cater to the college crowd as well as the residents in the area.