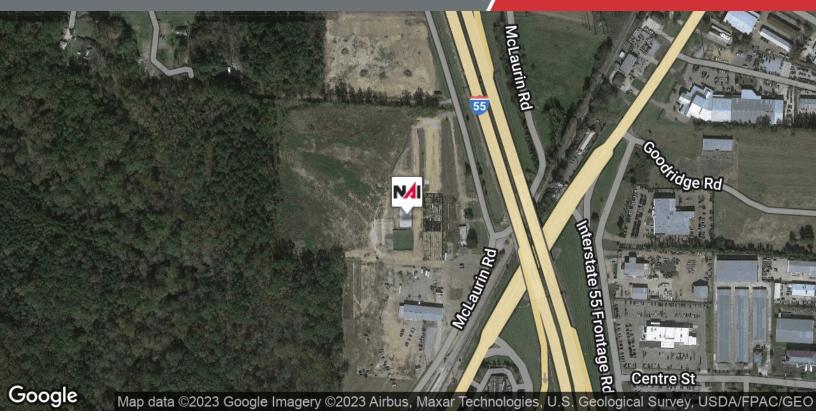

### 12.8 Acres | 6649 Richmond Grove Road

6649 Richmond Grove Road Jackson, Mississippi 39213

12.8 Acres of Premier Industrially Zoned Land right off I-55 in Madison County; with 46,000 VPD on I-220 and 103,000 VPD on I-55.