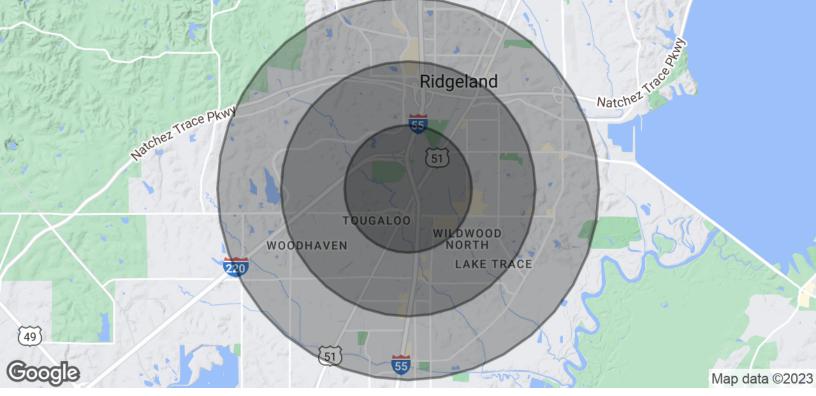

660 Katherine Drive, Suite 402 Flowood, MS 39232 601 981 6800 tel ucrproperties.com

For Sale 12.8 Acres Industrial Property

| Population           | 1 Mile    | 2 Miles   | 3 Miles   |
|----------------------|-----------|-----------|-----------|
| Total Population     | 3,189     | 19,920    | 46,846    |
| Average Age          | 29.5      | 36.8      | 36.9      |
| Average Age (Male)   | 30.5      | 34.8      | 35.0      |
| Average Age (Female) | 30.3      | 39.2      | 39.3      |
| Households & Income  | 1 Mile    | 2 Miles   | 3 Miles   |
| Total Households     | 1,318     | 9,251     | 22,189    |
| # of Persons per HH  | 2.4       | 2.2       | 2.1       |
| Average HH Income    | \$55,966  | \$62,032  | \$67,776  |
| Average House Value  | \$119,219 | \$142,722 | \$158,427 |

<sup>\*</sup> Demographic data derived from 2020 ACS - US Census