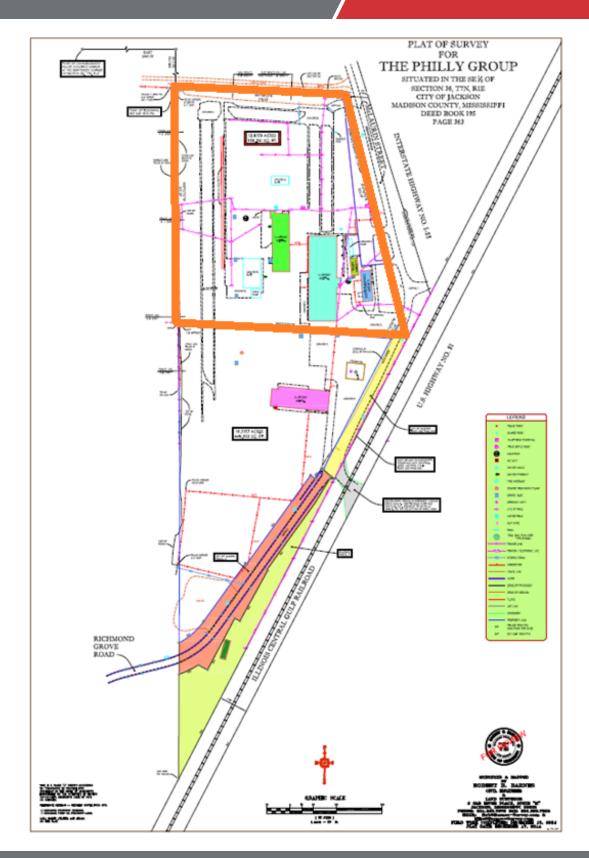

#### **Property Overview**

The Property is 12.8 Acres and has a 13,000 +/- SF building occupied by P360 Performance Sports and a existing concrete structure that is 28,900 +/- SF. The concrete structure could be built out and converted to storage. The land has been cleared and substantially improved with gravel.

12.8 Acres of Premier Industrially Zoned Land right off I-55 in Madison County; with 46,000 VPD on I-220 and 103,000 VPD on I-55.

### **Property Highlights**

- 12.8 Acres
- Existing 13,000 +/- SF Building
- Industrial Land Madison County
- · Land Cleared & Improved w/ Gravel
- · 28,900+/- SF Existing Concrete Structure
- Excellent Visibility off I-55
- 46.000 VPD on I-220
- 103,000 VPD on I-55