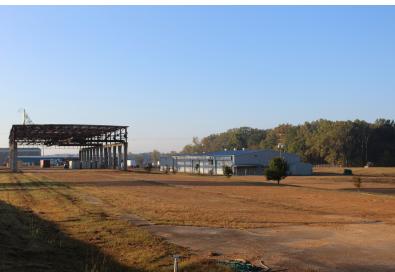

#### **Property Overview**

The Property is 12.8 Acres and has a 13,000 +/- SF building occupied by P360 Performance Sports and a existing concrete structure that is 28,900 +/- SF. The concrete structure could be built out and converted to storage. The land has been cleared and substantially improved with gravel.

### **Property Highlights**

- 12.8 Acres
- Existing 13,000 +/- SF Building
- Industrial Land Madison County
- · Land Cleared & Improved w/ Gravel
- · 28,900+/- SF Existing Concrete Structure
- Excellent Visibility off I-55
- 46.000 VPD on I-220
- 103,000 VPD on I-55