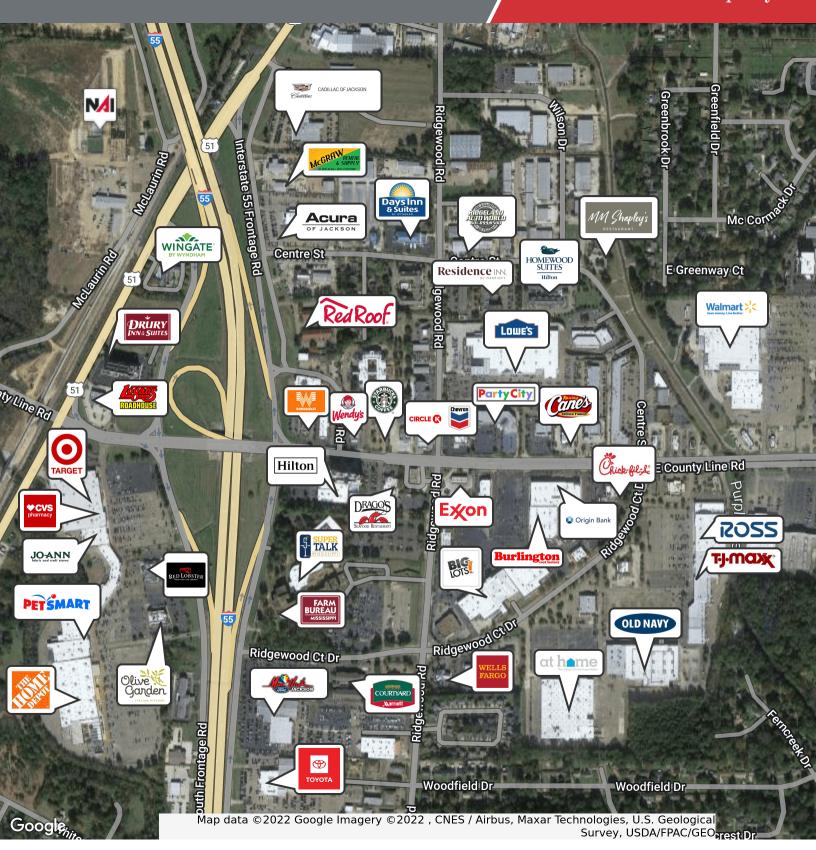

#### **Property Overview**

The Property is 12.8 Acres and has a 13,000 +/- SF building occupied by P360 Performance Sports and a existing concrete structure that is 28,900 +/- SF. The concrete structure could be built out and converted to storage. The land has been cleared and substantially improved with gravel.

12.8 Acres of Premier Industrially Zoned Land right off I-55 in Madison County; with 46,000 VPD on I-220 and 103,000 VPD on I-55.

### **Property Highlights**

- 12.8 Acres
- Existing 13,000 +/- SF Building
- Industrial Land Madison County
- · Land Cleared & Improved w/ Gravel
- · 28,900+/- SF Existing Concrete Structure
- Excellent Visibility off I-55
- 46.000 VPD on I-220
- 103,000 VPD on I-55