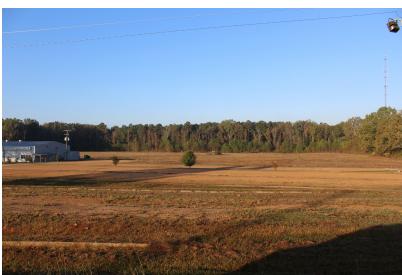

#### **Property Overview**

The Property is 12.8 Acres and has a 13,000 +/- SF building occupied by P360 Performance Sports and a existing concrete structure that is 28,900 +/- SF. The concrete structure could be built out and converted to storage. The land has been cleared and substantially improved with gravel.

### **Property Highlights**

- 12.8 Acres
- Existing 13,000 +/- SF Building
- Industrial Land Madison County
- · Land Cleared & Improved w/ Gravel
- · 28,900+/- SF Existing Concrete Structure
- Excellent Visibility off I-55
- 46.000 VPD on I-220
- 103,000 VPD on I-55