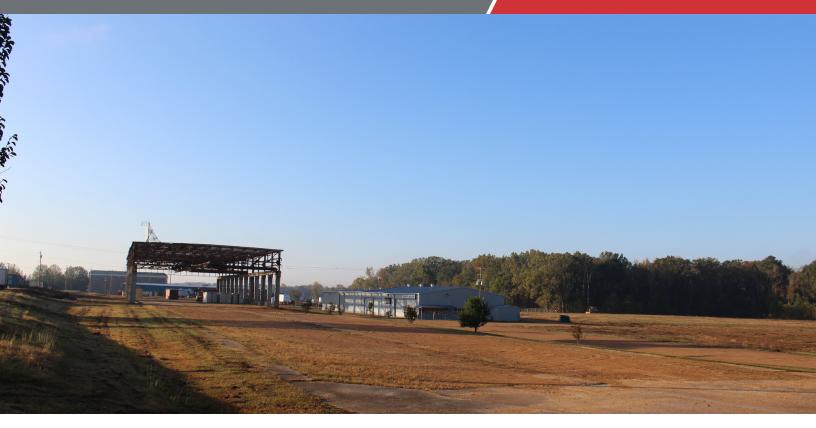

#### **Property Overview**

The Property is 12.8 Acres and has a 13,000 +/- SF building occupied by P360 Performance Sports and a existing concrete structure that is 28,900 +/- SF. The concrete structure could be built out and converted to storage. The land has been cleared and substantially improved with gravel.

### **Property Highlights**

- 12.8 Acres
- Existing 13,000 +/- SF Building
- Industrial Land Madison County
- · Land Cleared & Improved w/ Gravel
- · 28,900+/- SF Existing Concrete Structure
- Excellent Visibility off I-55
- 46.000 VPD on I-220
- 103,000 VPD on I-55