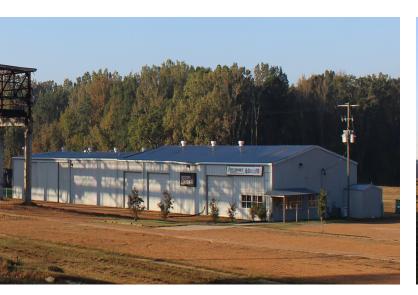

#### **Property Overview**

The Property is 12.8 Acres and has a 13,000 +/- SF building occupied by P360 Performance Sports and a existing concrete structure that is 28,900 +/- SF. The concrete structure could be built out and converted to storage. The land has been cleared and substantially improved with gravel.

### **Property Highlights**

- 12.8 Acres
- Existing 13,000 +/- SF Building
- Industrial Land Madison County
- · Land Cleared & Improved w/ Gravel
- · 28,900+/- SF Existing Concrete Structure
- Excellent Visibility off I-55
- 46.000 VPD on I-220
- 103,000 VPD on I-55