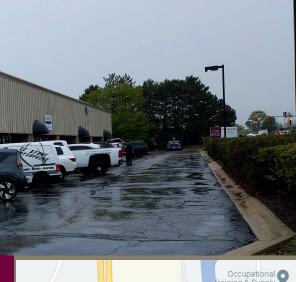

## REAL ESTATE | BROKERAGE | LEASING | MANAGMENT

825 W 75th Street, Unit B, Willowbrook *Availability: 30 day notice* 

- 3,000 SF industrial unit with 18' ceilings.
- 600 SF of carpeted office area, 2 washrooms
- High traffic, high visibility location just East of the corner of 75th St & Rt. 83
- Access to a shared interior truck level dock with leveler.
  - $\circ$  No Drive In Door to Unit\*\*
- No gyms or training facilities allowed