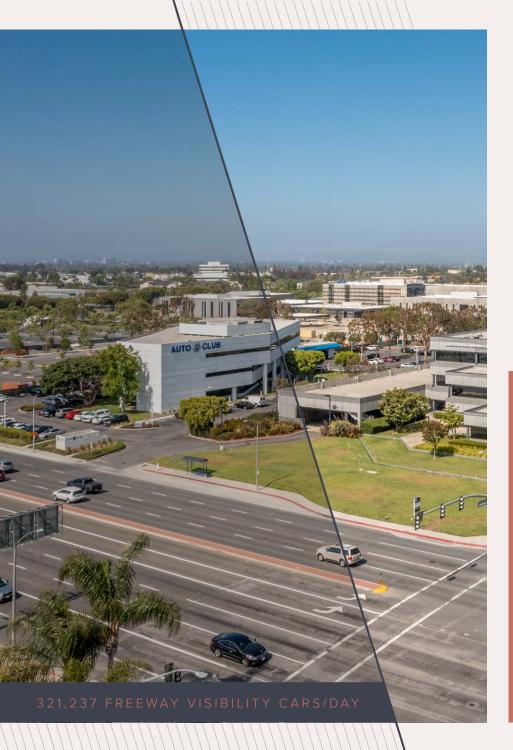

# THE PROPERTY

- 3-story office building including annex free standing building (± 1,267 SF) totaling 46,864 SF
- · Highly visible with frontage on Harbor Boulevard
- Central location provides immediate access to the 405 Freeway, as well as access to the 55 Freeway and 73 Toll Road
- Convenient to numerous retail amenities along Harbor Boulevard, as well as South Coast Plaza, Metro Pointe, SoCo, and The OC Mix
- Entire building can be made available or owner can remain in ground floor on a long term basis
- Potential future redevelopment opportunity