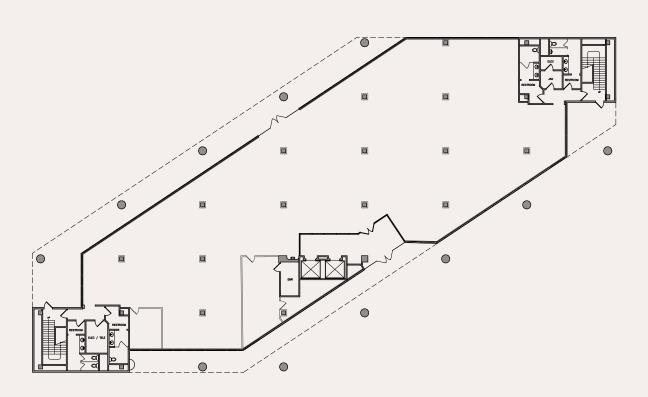

# THE PROPERTY

- 3-story office building including annex free standing building (± 1,267 SF) totaling 46,864 SF
- · Highly visible with frontage on Harbor Boulevard
- Central location provides immediate access to the 405 Freeway, as well as access to the 55 Freeway and 73 Toll Road
- Convenient to numerous retail amenities along Harbor Boulevard, as well as South Coast Plaza, Metro Pointe, SoCo, and The OC Mix
- Entire building can be made available or owner can remain in ground floor on a long term basis
- Potential future redevelopment opportunity