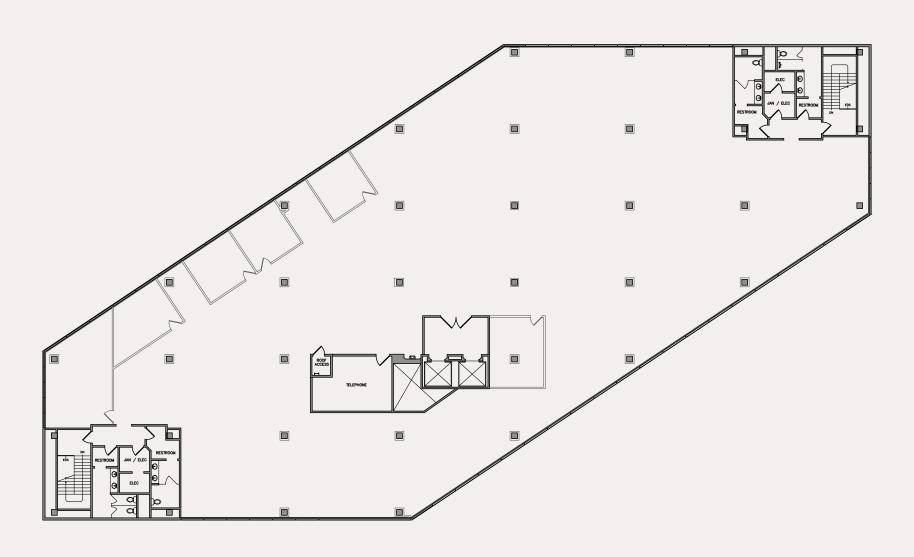

# THE PROPERTY

- 3-story office building including annex free standing building (± 1,267 SF) totaling 46,864 SF
- · Highly visible with frontage on Harbor Boulevard
- Central location provides immediate access to the 405 Freeway, as well as access to the 55 Freeway and 73 Toll Road
- Convenient to numerous retail amenities along Harbor Boulevard, as well as South Coast Plaza, Metro Pointe, SoCo, and The OC Mix
- Entire building can be made available or owner can remain in ground floor on a long term basis
- Potential future redevelopment opportunity