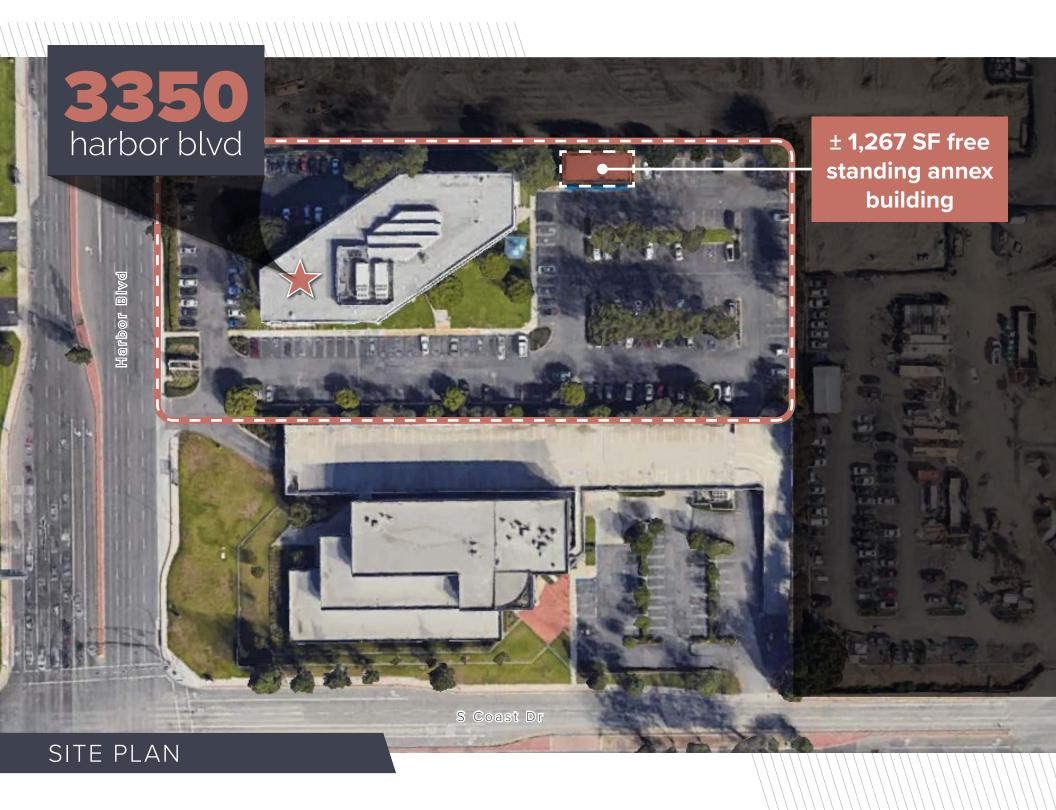

# THE PROPERTY

- 3-story office building including annex free standing building (± 1,267 SF) totaling 46,864 SF
- · Highly visible with frontage on Harbor Boulevard
- Central location provides immediate access to the 405 Freeway, as well as access to the 55 Freeway and 73 Toll Road
- Convenient to numerous retail amenities along Harbor Boulevard, as well as South Coast Plaza, Metro Pointe, SoCo, and The OC Mix
- Entire building can be made available or owner can remain in ground floor on a long term basis
- Potential future redevelopment opportunity

Purple

Room & Board

Stark Home

+View more

± 1,267 SF free standing annex building