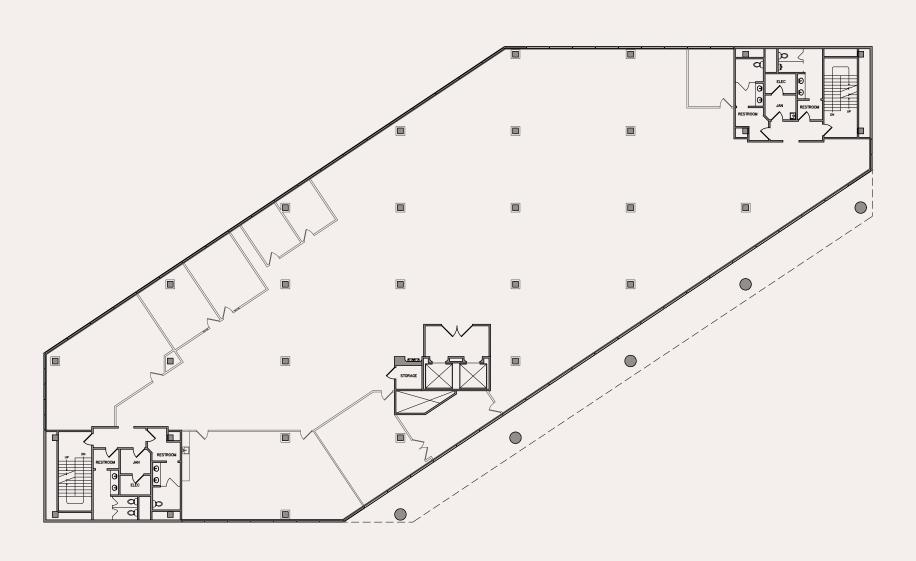

# THE PROPERTY

- 3-story office building including annex free standing building (± 1,267 SF) totaling 46,864 SF
- · Highly visible with frontage on Harbor Boulevard
- Central location provides immediate access to the 405 Freeway, as well as access to the 55 Freeway and 73 Toll Road
- Convenient to numerous retail amenities along Harbor Boulevard, as well as South Coast Plaza, Metro Pointe, SoCo, and The OC Mix
- Entire building can be made available or owner can remain in ground floor on a long term basis
- Potential future redevelopment opportunity