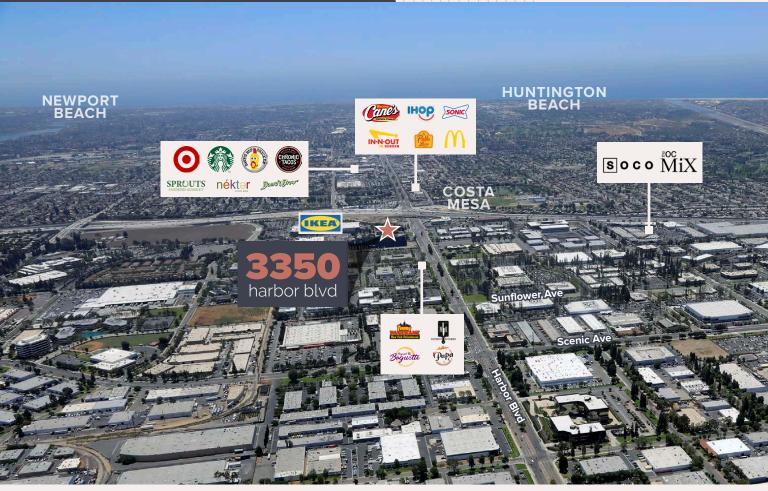

# THE PROPERTY

- 3-story office building including annex free standing building (± 1,267 SF) totaling 46,864 SF
- · Highly visible with frontage on Harbor Boulevard
- Central location provides immediate access to the 405 Freeway, as well as access to the 55 Freeway and 73 Toll Road
- Convenient to numerous retail amenities along Harbor Boulevard, as well as South Coast Plaza, Metro Pointe, SoCo, and The OC Mix
- Entire building can be made available or owner can remain in ground floor on a long term basis
- Potential future redevelopment opportunity