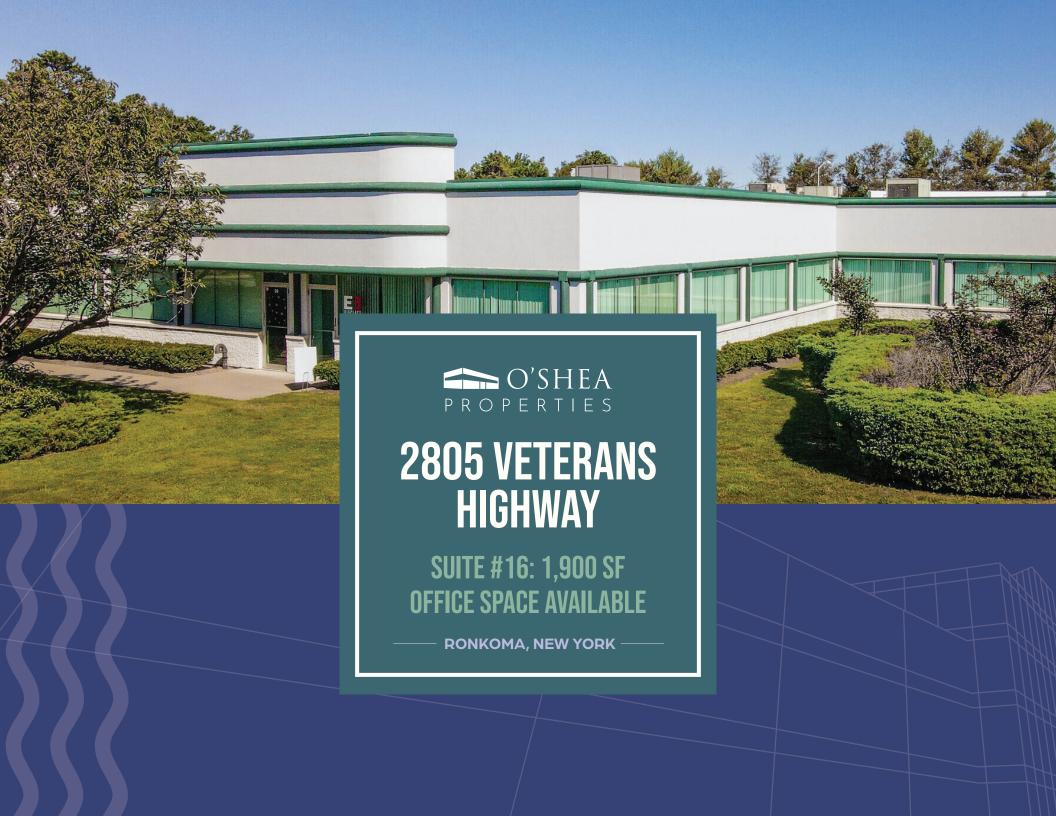

## PARK VIEW OFFICE PLAZA

SUITE #16 1,900 SF

# AN IDEAL LOCATION TO OPERATE YOUR BUSINESS

Veterans Highway is an easily accessible location for you and your customers! Located near the airport, train station, and major highways.

Plus, enjoy access to nearby restaurants, coffee shops, endless shopping, and more.