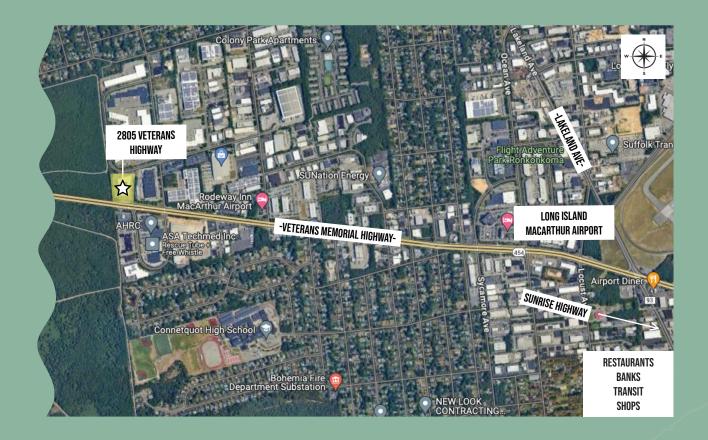

### **CONVENIENT LOCATION**

Proximity to Long Island MacArthur Airport
Proximity to Long Island Rail Road (Ronkonkoma Station)
Proximity to Restaurants, Hotels, Banks, and Transportation
Proximity to Long Island Expressway and Sunrise Highway

# AN IDEAL LOCATION TO OPERATE YOUR BUSINESS

Veterans Highway is an easily accessible location for you and your customers! Located near the airport, train station, and major highways.

Plus, enjoy access to nearby restaurants, coffee shops, endless shopping, and more.