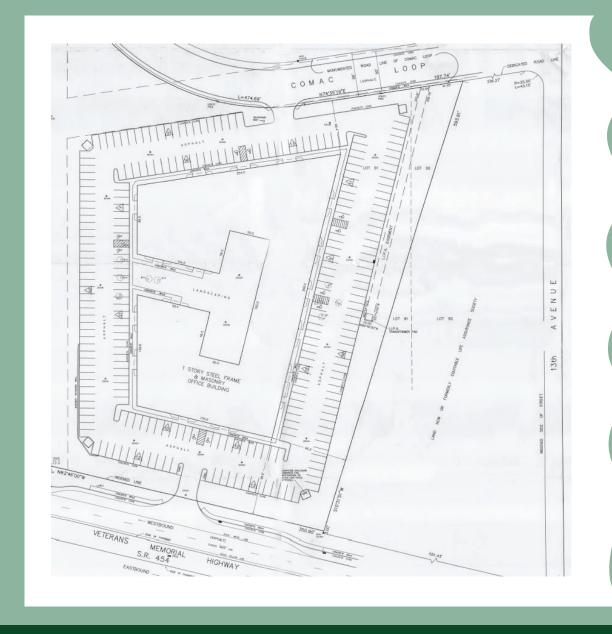

Water, Building Insurance





#### **PROPERTY HIGHLIGHTS**

Veterans Highway Frontage
Individually–Metered Utilities
Exterior Security Lighting
Ample Parking
24–Hour Access
Doorstep Parking



# AN IDEAL LOCATION TO OPERATE YOUR BUSINESS

Veterans Highway is an easily accessible location for you and your customers! Located near the airport, train station, and major highways.

Plus, enjoy access to nearby restaurants, coffee shops, endless shopping, and more.

# MORE POWERFUL PROPERTY HIGHLIGHTS

- Office Permitted
- Veterans Highway Frontage
- Convenient Location

- Lunch Room Space
- Separate Bathrooms
- Reception Space
- Server Room

- Energy Efficient Building
- Various Telecommunication Options
- Fiber Optic Connection Options
- Access 7-Days a Week

### **FLOOR PLAN**



SITE PLAN





#### FOR FURTHER INFORMATION, PLEASE CONTACT

Katie O. Rivas
Phone: 631.218.8318
kbo@osheaproperties.com

4155 Veterans Highway, Suite 13 Ronkonkoma, NY 11779 www.osheaproperties.com