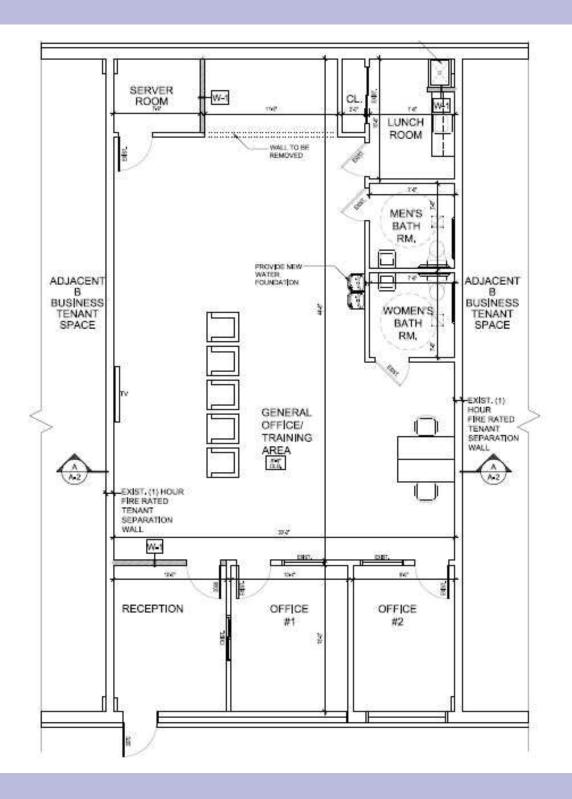

### **FLOOR PLAN**

SITE PLAN

# MORE POWERFUL PROPERTY HIGHLIGHTS

- Office Permitted
- Veterans Highway Frontage
- Convenient Location

- Lunch Room Space
- Separate Bathrooms
- Reception Space
- Server Room

- Energy Efficient Building
- Various Telecommunication Options
- Fiber Optic Connection Options
- Access 7-Days a Week