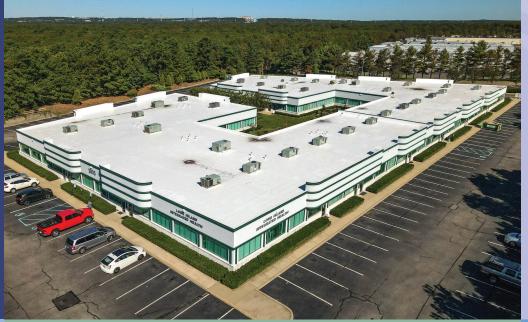

#### **PROPERTY HIGHLIGHTS**

Veterans Highway Frontage
Individually–Metered Utilities
Exterior Security Lighting
Ample Parking
24–Hour Access
Doorstep Parking

# MORE POWERFUL PROPERTY HIGHLIGHTS

- Office Permitted
- Veterans Highway Frontage
- Convenient Location

- Lunch Room Space
- Separate Bathrooms
- Reception Space
- Server Room

- Energy Efficient Building
- Various Telecommunication Options
- Fiber Optic Connection Options
- Access 7-Days a Week