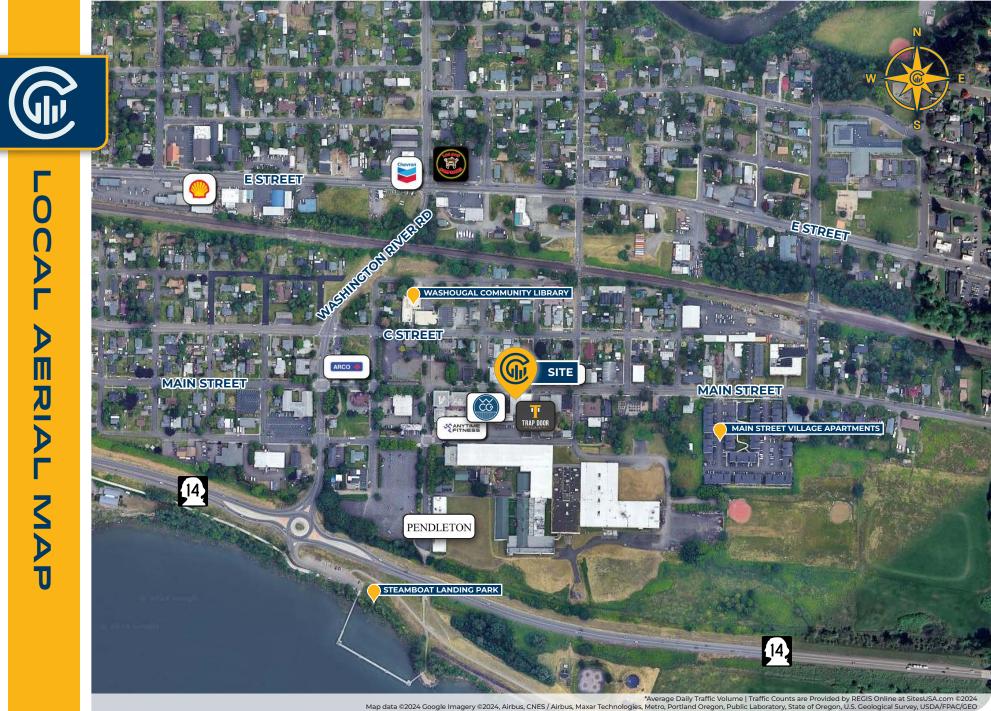

# Location Features

TRAP DOOR

- Located in Downtown Washougal, Washington
- Street Frontage Available
- Waterfront Pathway

## Nearby Highlights

- Asaka Sushi Bar & Cocktail Lounge
- Evergreen Marketplace
- Forest Moon Yoga
- Danglicious
- Los Dos Compadres II
- Miere Catering
- Parker's Landing

Waterfront

- Pendleton
- Smeads Pub
- Steamboat Landing Park
- Trap Door Brewing
- Washougal Coffee Co
- Washougal Community Library