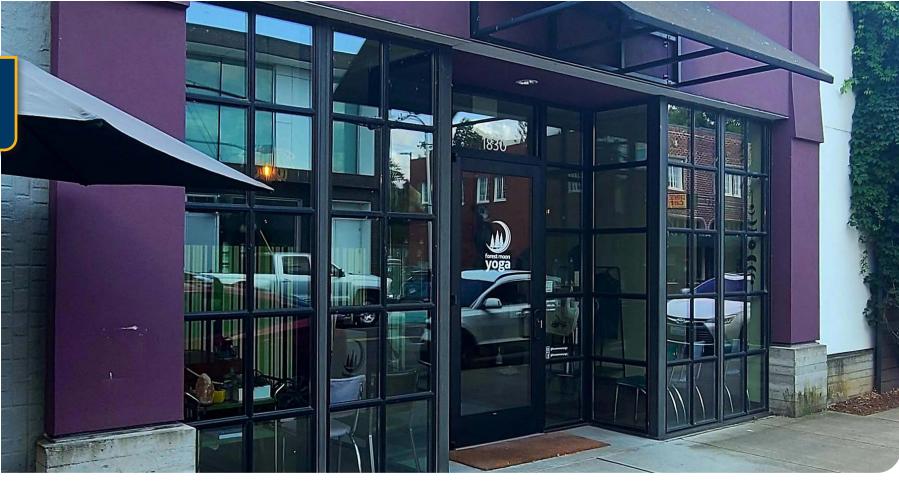

#### 1830 Main Street, Washougal, WA 98671

- 1,040 SF of Retail Space Available
- Relax, grab a cup of coffee, read the newspaper, shop at local merchants, enjoy a meal, listen to live music in the courtyard, stroll along the river trail, or visit local farmers market

## Nearby Highlights

- Asaka Sushi Bar & Cocktail Lounge
- Evergreen Marketplace
- Forest Moon Yoga
- Danglicious
- Los Dos Compadres II
- Miere Catering
- Parker's Landing

Waterfront

- Pendleton
- Smeads Pub
- Steamboat Landing Park
- Trap Door Brewing
- Washougal Coffee Co
- Washougal Community Library