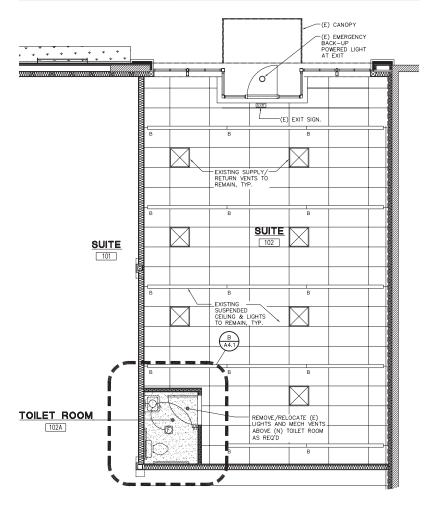

### **PROPERTY DETAILS**

| Address         | 1830 Main Street,<br>Washougal, WA 98671 |
|-----------------|------------------------------------------|
| Available Space | 1,040 SF                                 |
| Suite           | 102                                      |
| Lease Rate      | \$25 psf                                 |
| Use Type        | Retail                                   |
| Availability    | Fall 2024                                |