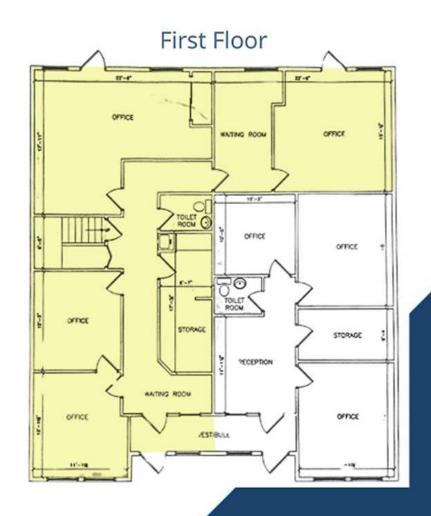

basis, there's potential for value-add improvements and long-term financial growth. Featuring multiple private offices and a welcoming waiting area, this space is perfectly suited for professionals such as accountants, financial planners, or medical practitioners looking to establish their business while securing steady rental income from the additional unit.

#### **PROPERTY DETAILS**

• Available: 1,738 - 3,476 SF

• **Sale Price:** \$499,000 (total for both units)

• Lease Rate: Please contact listing agent

#### **PROPERTY HIGHLIGHTS**

• Abundant parking available

• Prominent signage opportunities

• Situated in the sought-after Pike Creek area





1601 Milltown Road Wilmington, DE 19808

## GENERAL/MEDICAL OFFICE FOR SALE/LEASE

## **UNIT 7 & 8 FLOOR PLAN**

### Second Floor









1601 Milltown Road Wilmington, DE 19808

# GENERAL/MEDICAL OFFICE FOR SALE/LEASE













For More Information, Contact:

Ryan Bree rbree@dsmre.com 302.283.1800 Office 302.668.5430 Cell PSM Commercial
Real Estate Services
3304 Old Capitol Trail
Wilmington, DE 19808
dsmre.com



1601 Milltown Road Wilmington, DE 19808

## GENERAL/MEDICAL OFFICE FOR SALE/LEASE







For More Information, Contact:

Ryan Bree rbree@dsmre.com 302.283.1800 Office 302.668.5430 Cell PSM Commercial
Real Estate Services
3304 Old Capitol Trail
Wilmington, DE 19808
dsmre.com