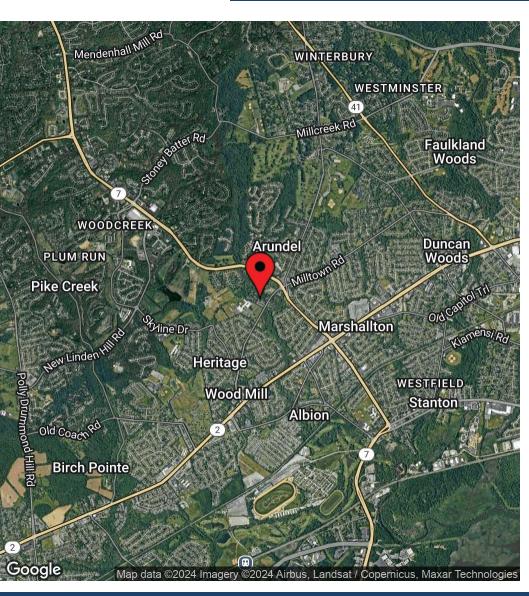

#### **PROPERTY HIGHLIGHTS**

• Abundant parking available

• Prominent signage opportunities

• Situated in the sought-after Pike Creek area

1601 Milltown Road Wilmington, DE 19808

1601 Milltown Road Wilmington, DE 19808