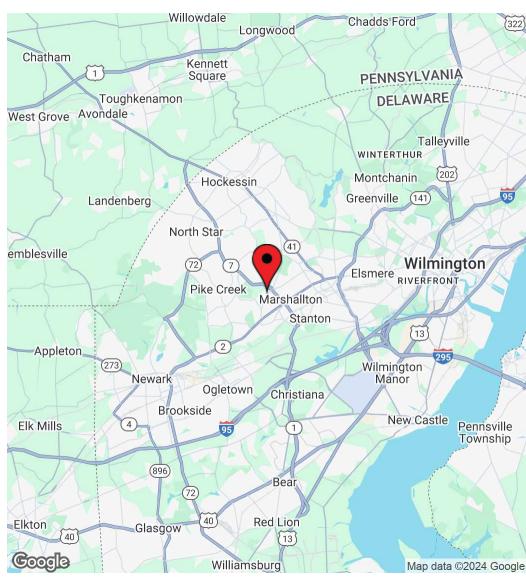

#### **PROPERTY HIGHLIGHTS**

• Abundant parking available

• Prominent signage opportunities

• Situated in the sought-after Pike Creek area

1601 Milltown Road Wilmington, DE 19808

1601 Milltown Road Wilmington, DE 19808