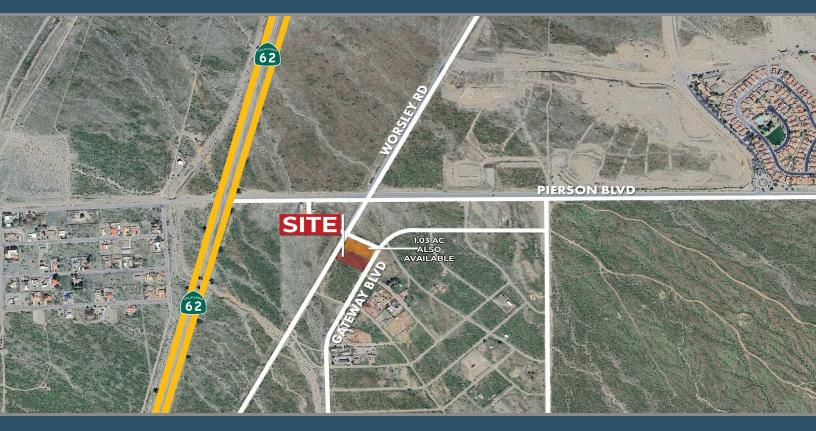

## 1.03 AC COMMERCIAL LAND

**AERIAL & SITE AMENITIES** 

**Directions:** From I-10, take exit on to CA-62 E towards 29 Palms/Yucca Valley. In 3.2 miles, turn right onto Pierson Blvd. Take another right turn onto Worsley Rd. and, the property will be on your right.

## SITE AMENITIES

- Location: The property is located on the east side of Worsley Road, just south of Pierson Blvd and is located just outside of the city limits of Desert Hot Springs, CA.
- **APN:** 667-202-004
- Parcel Size (According to County Assessor's Information): 1.03 Acres
- Zoning: C-P-S (Scenic Highway Commercial)
- General Plan: <u>CR (Retail Commercial)</u>
- Utilities:
  - Water: 12" line on Worsley Road
  - Sewer: 15" sewer line on Pierson Blvd. (Approx. 3,500 ft north of Property)
- Terms: Cash
- **Comments:** Take advantage of a unique commercial land opportunity just outside Desert Hot Springs, located off Worsley Road. This 1-acre lot offers incredible potential for businesses such as retail, dining, or services in a growing area. With its strategic position just off the highway, it's an ideal location to bring your business vision to life in this expanding community.