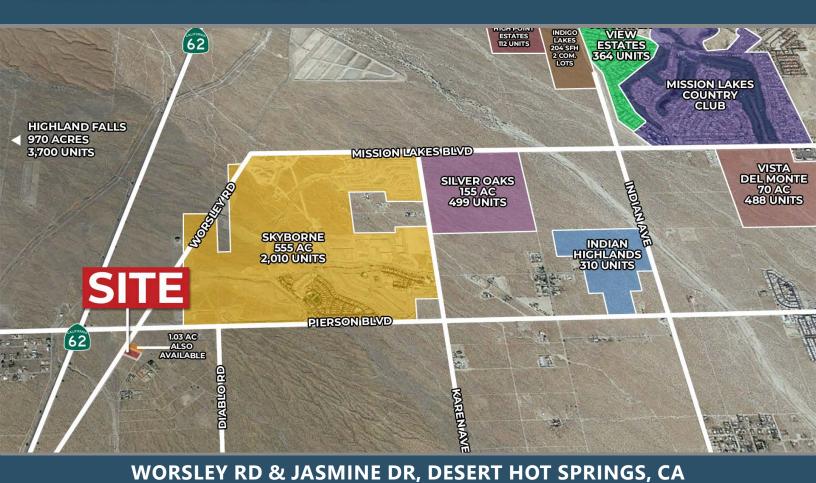

## **FEATURES**

- Priced to sell
- Easy access to property via Worsley Road
- In an area experiencing rapid growth
- Near Skyborne, a 2,010 home master-planned community
- Just one mile south of Highland Falls, a 970 acre, 3,700 unit planned community
- Easy access to Highway 62 and Interstate 10
- Pierson Boulevard is one of the busiest streets in Desert Hot Springs with 20,000 cars per day

## 1.03 AC COMMERCIAL LAND

**AERIAL & SITE AMENITIES** 

**Directions:** From I-10, take exit on to CA-62 E towards 29 Palms/Yucca Valley. In 3.2 miles, turn right onto Pierson Blvd. Take another right turn onto Worsley Rd. and, the property will be on your right.