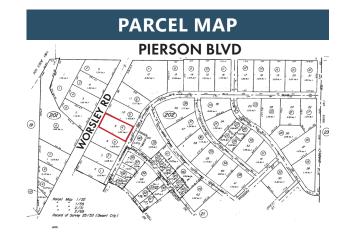

## SITE AMENITIES

- Location: The property is located on the east side of Worsley Road, just south of Pierson Blvd and is located just outside of the city limits of Desert Hot Springs, CA.
- **APN:** 667-202-004
- Parcel Size (According to County Assessor's Information): 1.03 Acres
- Zoning: C-P-S (Scenic Highway Commercial)
- General Plan: <u>CR (Retail Commercial)</u>
- Utilities:
  - Water: 12" line on Worsley Road
  - Sewer: 15" sewer line on Pierson Blvd. (Approx. 3,500 ft north of Property)
- Terms: Cash
- **Comments:** Take advantage of a unique commercial land opportunity just outside Desert Hot Springs, located off Worsley Road. This 1-acre lot offers incredible potential for businesses such as retail, dining, or services in a growing area. With its strategic position just off the highway, it's an ideal location to bring your business vision to life in this expanding community.