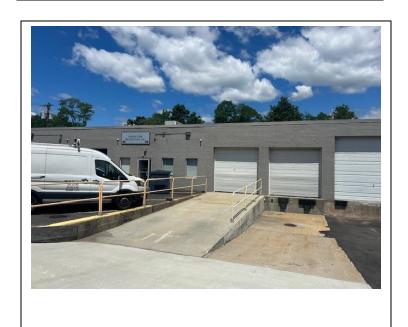

## WAREHOUSE-OFFICE BUILDING FOR LEASE

**Property Info:** 

Lease Price: \$17.95psf

**Building Category:** Office-Warehouse

**Building Size:** +/- 22.000sf Available: +/- 5,250sf **Office Space:** +/-15% **Ceiling Height:** +/-14" **Heat:** Gas Sprinkler: No Parking: **Ample** Term: 10 Months

Longer term possible!

**Rent:** \$17.95psf net

Loading: 1 Dock

1 Drive In

Power: 200 Amp

55 Tec Street Hicksville, NY 11801

## **Exclusive Agent:** MGM Islandwide Realty, Inc.

Michael G. Macchia, President

Cell: (516) 818-7650 Office: (631) 223-4454

mgm14 realty@optonline.net

**Comments:** This 5,250sf of industrial space is located 1.4 miles from the Hicksville train station and is near most major arteries. This space has 1 loading dock and 1 drive in door and is in excellent condition!!