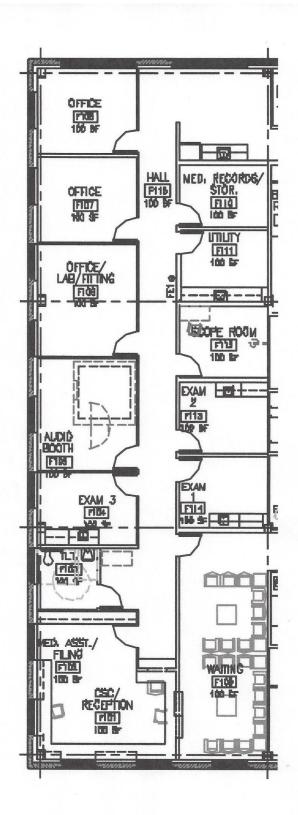

Exam Rooms, Lab Space, Large Waiting Area, Multiple Person Reception Area
- Prime Location Next to Lovelace Westside Hospital and In Close Proximity to Rust Medical & UNM Sandoval Regional
- Highly Visible Clinic Along Major River Crossing Artery

Contact: Mark Edwards



#### Leasing & Brokerage & Development

Executive West Bldg. 2929 Coors Blvd. NW Ste, #202 Albuquerque, NM 87120 505-998-7298 Cell 505-350-8211 Fax 505-998-7299 Mark.Edwards@EdwardsCommercialRealty.com

This information was obtained from sources deemed reliable. No warranty is made by Edwards Commercial Realty, LLC as to the accuracy or completeness of this material. The pricing and sale/lease terms are subject to change

# VICINITY AERIAL



## EXTERIOR & COMMON AREA PIX











### SUITE 105 FLOOR PLAN - 3,247 RSF



#### SUITE 105 - INTERIOR PIX