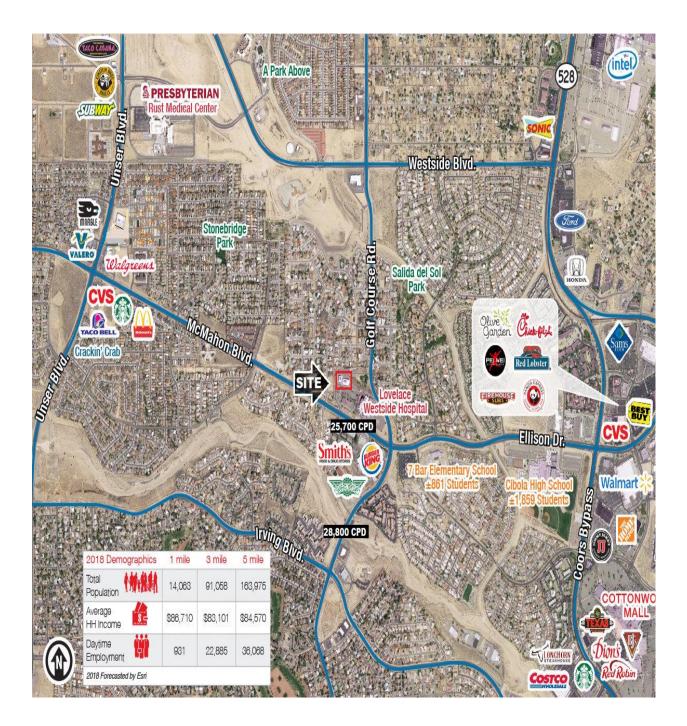

edical Suite 3,247 RSF on the First Floor
- Former Audiology Clinic with Numerous Exam Rooms, Lab Space, Large Waiting Area, Multiple Person Reception Area
- Prime Location Next to Lovelace Westside Hospital and In Close Proximity to Rust Medical & UNM Sandoval Regional
- Highly Visible Clinic Along Major River Crossing Artery

Contact: Mark Edwards



#### Leasing & Brokerage & Development

Executive West Bldg. 2929 Coors Blvd. NW Ste, #202 Albuquerque, NM 87120 505-998-7298 Cell 505-350-8211 Fax 505-998-7299 Mark.Edwards@EdwardsCommercialRealty.com

This information was obtained from sources deemed reliable. No warranty is made by Edwards Commercial Realty, LLC as to the accuracy or completeness of this material. The pricing and sale/lease terms are subject to change

# VICINITY AERIAL



## EXTERIOR & COMMON AREA PIX











### SUITE 105 FLOOR PLAN - 3,247 RSF



#### SUITE 105 - INTERIOR PIX