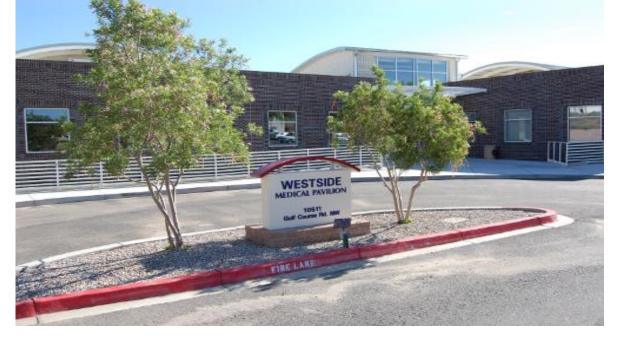

# LAST MED OFFICE SUITE LEFT AVAILABLE FOR SUBLEASE 10511 Golf Course Road NW – ABQ Westside

- Extremely Attractive Sublease Rate of <u>\$21.50/SF Gross</u>
- Well-Positioned Med Office Building Serving Westside ABQ
- Last Remaining Medical Suite 3,247 RSF on the First Floor
- Former Audiology Clinic with Numerous Exam Rooms, Lab Space, Large Waiting Area, Multiple Person Reception Area
- Prime Location Next to Lovelace Westside Hospital and In Close Proximity to Rust Medical & UNM Sandoval Regional
- Highly Visible Clinic Along Major River Crossing Artery