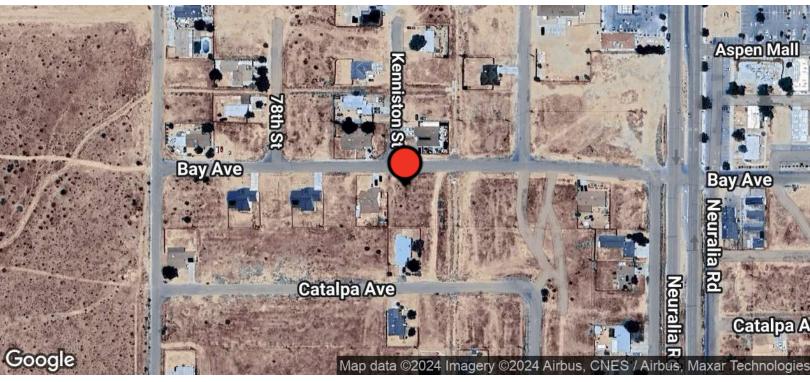

#### PROPERTY DESCRIPTION

Stunning ±0.22 acre (±9,591 SF) infill lot located in central California City near many existing businesses & developments and is within a short walking distance to the school. Nearby developments are upscale with a newer 2022 construction home (2,135 SF) to the west and a newer 2008 construction home on a similar-sized lot to the north. This property features paved road frontage from the north, the electric pole is on the south edge of the property, existing fencing on 2 sides, peaceful walking path within the neighborhood, & the water is at the street. Easy access from California City Blvd within 8 miles of Highway 14. Just minutes to Mojave, 28 miles to Tehachapi, 30 miles to Golden Hills, & 40 miles to Lancaster. Seller will carry loan at reasonable terms with only 10% down!

The property is located north of Catalpa Ave, east of 77th St, south of California City Blvd and west of Nueralia Rd. With easy access to California City Blvd, it offers beautiful views as well as a secure and private location. California City is a city located in northern Antelope Valley in Kern County, California, United States. It is 100 miles north of the city of Los Angeles, and the population was 14,973 at the 2020 census. Covering 203.63 square miles, California City has the third-largest land area of any city in the state of California, and is the largest city by land area in California that is not a county seat.