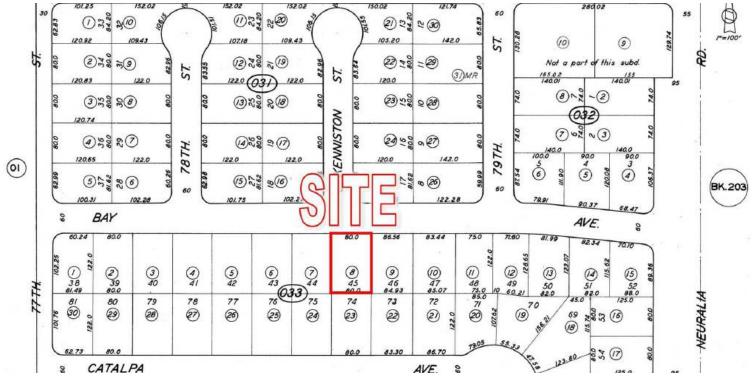

#### **OFFERING SUMMARY**

| Sale Price:    | \$22,500               |
|----------------|------------------------|
| Price/SF:      | \$2.19/SF              |
| Lot Size:      | 0.22 Acres             |
| Lot Size (SF): | 9,591 SF               |
| Zoning:        | RL: Residential Low    |
| Market:        | Indian Wells Valley    |
| Submarket:     | Central Ridgecrest     |
| Cross Streets: | Kenniston St & Bay Ave |
| APN:           | 211-033-08-00-2        |
| Seller Carry:  | Yes - Available        |

#### PROPERTY DESCRIPTION

Stunning ±0.22 acre (±9,591 SF) infill lot located in central California City near many existing businesses & developments and is within a short walking distance to the school. Nearby developments are upscale with a newer 2022 construction home (2,135 SF) to the west and a newer 2008 construction home on a similar-sized lot to the north. This property features paved road frontage from the north, the electric pole is on the south edge of the property, existing fencing on 2 sides, peaceful walking path within the neighborhood, & the water is at the street. Easy access from California City Blvd within 8 miles of Highway 14. Just minutes to Mojave, 28 miles to Tehachapi, 30 miles to Golden Hills, & 40 miles to Lancaster. Seller will carry loan at reasonable terms with only 10% down!