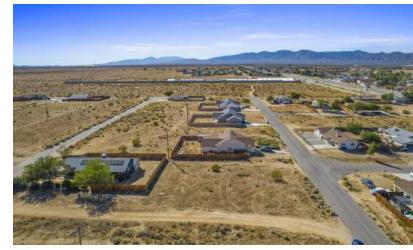

#### PROPERTY DESCRIPTION

Stunning ±0.22 acre (±9,591 SF) infill lot located in central California City near many existing businesses & developments and is within a short walking distance to the school. Nearby developments are upscale with a newer 2022 construction home (2,135 SF) to the west and a newer 2008 construction home on a similar-sized lot to the north. This property features paved road frontage from the north, the electric pole is on the south edge of the property, existing fencing on 2 sides, peaceful walking path within the neighborhood, & the water is at the street. Easy access from California City Blvd within 8 miles of Highway 14. Just minutes to Mojave, 28 miles to Tehachapi, 30 miles to Golden Hills, & 40 miles to Lancaster. Seller will carry loan at reasonable terms with only 10% down!

The property is located north of Catalpa Ave, east of 77th St, south of California City Blvd and west of Nueralia Rd. With easy access to California City Blvd, it offers beautiful views as well as a secure and private location. California City is a city located in northern Antelope Valley in Kern County, California, United States. It is 100 miles north of the city of Los Angeles, and the population was 14,973 at the 2020 census. Covering 203.63 square miles, California City has the third-largest land area of any city in the state of California, and is the largest city by land area in California that is not a county seat.