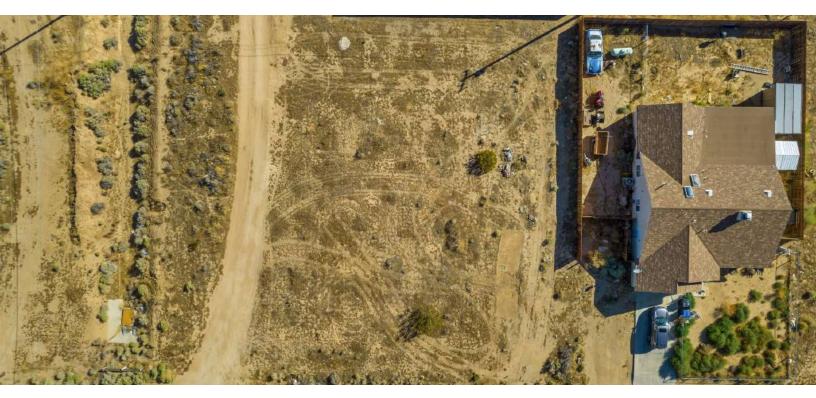

#### **PROPERTY HIGHLIGHTS**

- ±0.22 Acres of Level Land | Secure Location
- 80' Wide By 122' Deep (±9,591 SF) | Easy Access
- Seller Carry Financing Available w/ 10% Down!
- Private Setting Minutes Away From Central Park
- Paved Road Frontage Access from North & West
- Quick Access from Nueralia Rd & California City Blvd
- North and South Bound Freeways Nearby
- Close Proximity to California City Airport

#### PROPERTY DESCRIPTION

Stunning ±0.22 acre (±9,591 SF) infill lot located in central California City near many existing businesses & developments and is within a short walking distance to the school. Nearby developments are upscale with a newer 2022 construction home (2,135 SF) to the west and a newer 2008 construction home on a similar-sized lot to the north. This property features paved road frontage from the north, the electric pole is on the south edge of the property, existing fencing on 2 sides, peaceful walking path within the neighborhood, & the water is at the street. Easy access from California City Blvd within 8 miles of Highway 14. Just minutes to Mojave, 28 miles to Tehachapi, 30 miles to Golden Hills, & 40 miles to Lancaster. Seller will carry loan at reasonable terms with only 10% down!