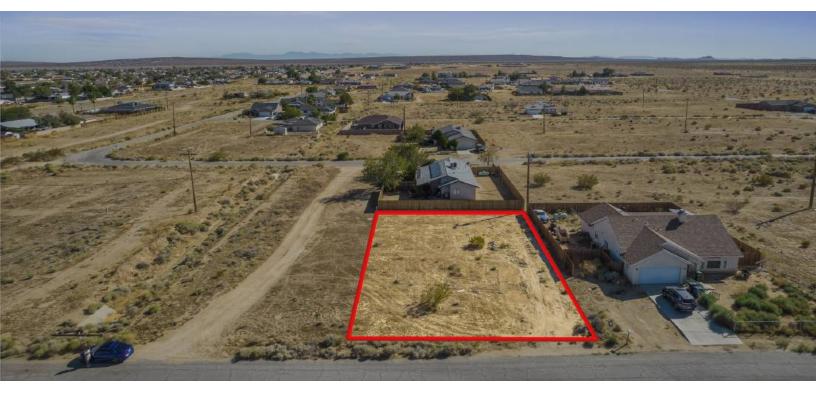

#### **PROPERTY HIGHLIGHTS**

- ±0.22 Acres of Level Land | Secure Location
- 80' Wide By 122' Deep (±9,591 SF) | Easy Access
- Seller Carry Financing Available w/ 10% Down!
- Private Setting Minutes Away From Central Park
- Paved Road Frontage Access from North & West
- Quick Access from Nueralia Rd & California City Blvd
- North and South Bound Freeways Nearby
- Close Proximity to California City Airport

#### PROPERTY DESCRIPTION

Stunning ±0.22 acre (±9,591 SF) infill lot located in central California City near many existing businesses & developments and is within a short walking distance to the school. Nearby developments are upscale with a newer 2022 construction home (2,135 SF) to the west and a newer 2008 construction home on a similar-sized lot to the north. This property features paved road frontage from the north, the electric pole is on the south edge of the property, existing fencing on 2 sides, peaceful walking path within the neighborhood, & the water is at the street. Easy access from California City Blvd within 8 miles of Highway 14. Just minutes to Mojave, 28 miles to Tehachapi, 30 miles to Golden Hills, & 40 miles to Lancaster. Seller will carry loan at reasonable terms with only 10% down!

The property is located north of Catalpa Ave, east of 77th St, south of California City Blvd and west of Nueralia Rd. With easy access to California City Blvd, it offers beautiful views as well as a secure and private location. California City is a city located in northern Antelope Valley in Kern County, California, United States. It is 100 miles north of the city of Los Angeles, and the population was 14,973 at the 2020 census. Covering 203.63 square miles, California City has the third-largest land area of any city in the state of California, and is the largest city by land area in California that is not a county seat.