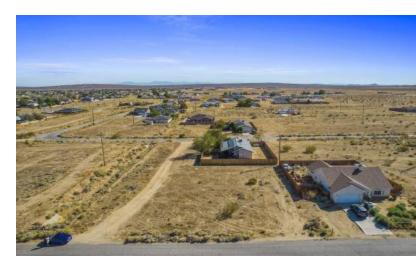

#### PROPERTY DESCRIPTION

Stunning ±0.22 acre (±9,591 SF) infill lot located in central California City near many existing businesses & developments and is within a short walking distance to the school. Nearby developments are upscale with a newer 2022 construction home (2,135 SF) to the west and a newer 2008 construction home on a similar-sized lot to the north. This property features paved road frontage from the north, the electric pole is on the south edge of the property, existing fencing on 2 sides, peaceful walking path within the neighborhood, & the water is at the street. Easy access from California City Blvd within 8 miles of Highway 14. Just minutes to Mojave, 28 miles to Tehachapi, 30 miles to Golden Hills, & 40 miles to Lancaster. Seller will carry loan at reasonable terms with only 10% down!

The property is located north of Catalpa Ave, east of 77th St, south of California City Blvd and west of Nueralia Rd. With easy access to California City Blvd, it offers beautiful views as well as a secure and private location. California City is a city located in northern Antelope Valley in Kern County, California, United States. It is 100 miles north of the city of Los Angeles, and the population was 14,973 at the 2020 census. Covering 203.63 square miles, California City has the third-largest land area of any city in the state of California, and is the largest city by land area in California that is not a county seat.