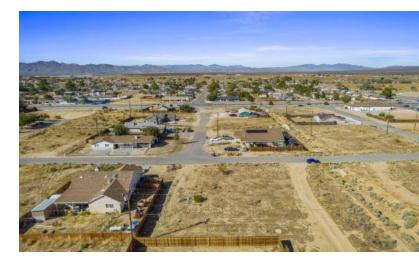

#### PROPERTY DESCRIPTION

Stunning ±0.22 acre (±9,591 SF) infill lot located in central California City near many existing businesses & developments and is within a short walking distance to the school. Nearby developments are upscale with a newer 2022 construction home (2,135 SF) to the west and a newer 2008 construction home on a similar-sized lot to the north. This property features paved road frontage from the north, the electric pole is on the south edge of the property, existing fencing on 2 sides, peaceful walking path within the neighborhood, & the water is at the street. Easy access from California City Blvd within 8 miles of Highway 14. Just minutes to Mojave, 28 miles to Tehachapi, 30 miles to Golden Hills, & 40 miles to Lancaster. Seller will carry loan at reasonable terms with only 10% down!

The property is located north of Catalpa Ave, east of 77th St, south of California City Blvd and west of Nueralia Rd. With easy access to California City Blvd, it offers beautiful views as well as a secure and private location. California City is a city located in northern Antelope Valley in Kern County, California, United States. It is 100 miles north of the city of Los Angeles, and the population was 14,973 at the 2020 census. Covering 203.63 square miles, California City has the third-largest land area of any city in the state of California, and is the largest city by land area in California that is not a county seat.