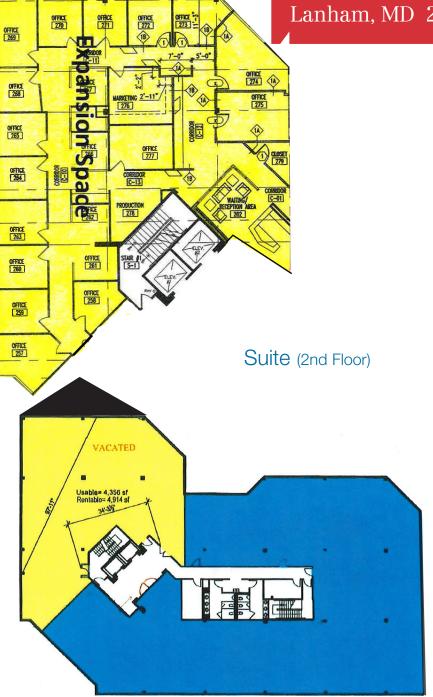

## **Property Features**

- 58,729 sf total
- Suites available
  - 2nd floor 4,914 sf
  - 3rd floor 2,710 sf and 3,344 sf
- Excellent location, 1/2 mile to Capital Beltway (I-495) & Rt. 50 interchange
- RENTAL RATE: \$16.95\*- \$19.95 PSF, Full Service (\*Certain 3rd floor suites). (Rate based on TI \$ amount needed)