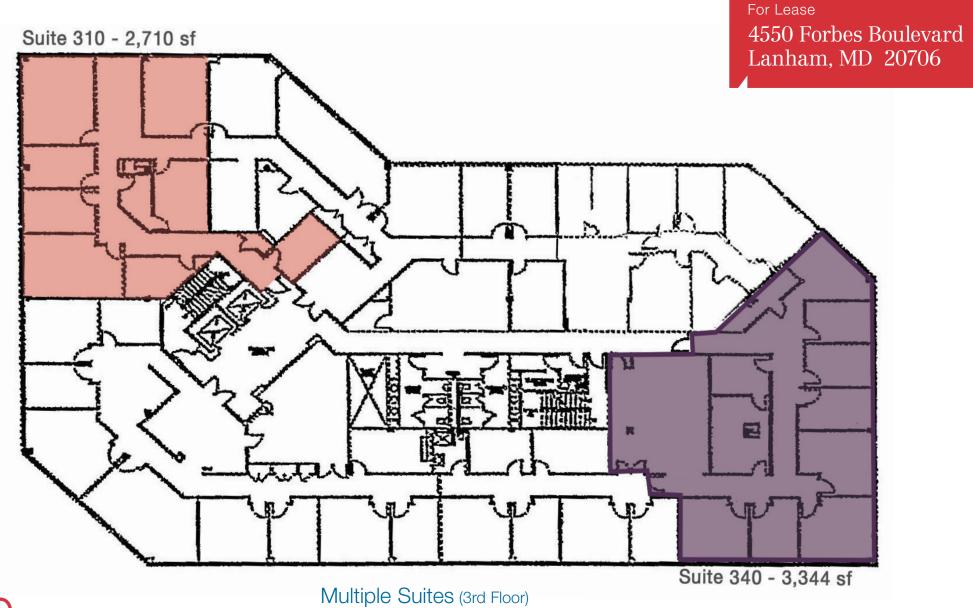

## **Property Features**

- 58,729 sf total
- Suites available
  - 2nd floor 4,914 sf
  - 3rd floor 2,710 sf and 3,344 sf
- Excellent location, 1/2 mile to Capital Beltway (I-495) & Rt. 50 interchange
- RENTAL RATE: \$16.95\*- \$19.95 PSF, Full Service (\*Certain 3rd floor suites). (Rate based on TI \$ amount needed)