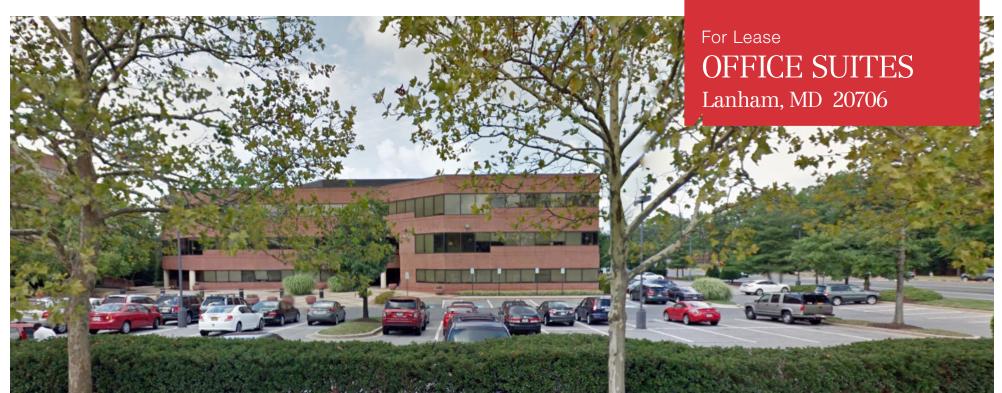

## 4550 Forbes Boulevard

Lanham, Prince George's County, MD

## **Property Features**

- 58,729 sf total
- Suites available
  - 2nd floor 4,914 sf
  - 3rd floor 2,710 sf and 3,344 sf
- Excellent location, 1/2 mile to Capital Beltway (I-495) & Rt. 50 interchange
- RENTAL RATE: \$16.95\*- \$19.95 PSF, Full Service (\*Certain 3rd floor suites). (Rate based on TI \$ amount needed)