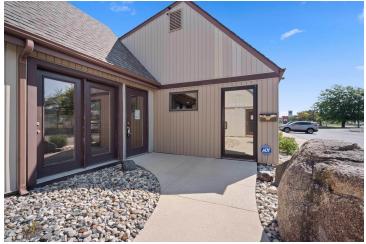

## Just Listed Explore the Possibilities

## 5933 Stoney Creek Drive Fort Wayne, IN 46825

0 bedrooms | 2 bathrooms sq. ft. | 0.03 acres lot size MLS ID: 202431980 \$197,000

This spacious and versatile 1,200 sq ft office space is perfectly suited for both business and medical professionals. With its prime location just seconds from I-69, you'll enjoy easy access and high visibility. The property is situated on Washington Center Rd, conveniently positioned between Coldwater Rd and Lima Rd, ensuring a steady flow of traffic and a central spot for your clients and patients. Whether you're looking to establish a new business or relocate your existing practice, this office space provides the perfect blend of functionality and location. Contact us today to schedule a viewing and see how this space can meet your needs.