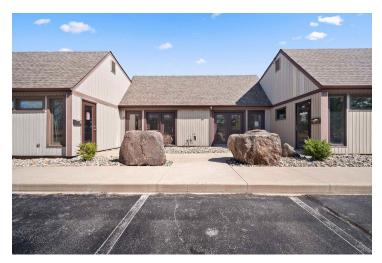

## Just Listed Explore the Possibilities

## 5933 Stoney Creek Drive Fort Wayne, IN 46825

0 bedrooms | 2 bathrooms sq. ft. | 0.03 acres lot size MLS ID: 202431980 \$197,000

This spacious and versatile 1,200 sq ft office space is perfectly suited for both business and medical professionals. With its prime location just seconds from I-69, you'll enjoy easy access and high visibility. The property is situated on Washington Center Rd, conveniently positioned between Coldwater Rd and Lima Rd, ensuring a steady flow of traffic and a central spot for your clients and patients. Whether you're looking to establish a new business or relocate your existing practice, this office space provides the perfect blend of functionality and location. Contact us today to schedule a viewing and see how this space can meet your needs.