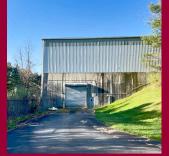

#### Property Highlights

- 10,280± SF 2-story currently (inactive) Fully Permitted Waste Transfer Station
- 26' clear height
- 5 Drive-in Doors | 8 Parking Spaces
- 3.65± Usable Acres/part of 34.65± acre total site
- Signage: On-fence & Pylon
- Zoning: Industrial
- I-91, Exit 45
- Phase One Environmental Assessment Available by 6/30/24
- 14 Miles to Bradley International Airport

#### **BUILDING INFORMATION**

| GROSS BLD. AREA     | 10,280± SF                      |
|---------------------|---------------------------------|
| AVAILABLE AREA      | 10,280± SF                      |
| MAX CONTIGUOUS AREA | 10,280± SF                      |
| NUMBER OF FLOORS    | 1                               |
| CLEAR HEIGHT        | 26'                             |
| DRIVE-IN DOORS      | 5 (3 - 16′x26′) (2 - 14′ x 14′) |
| CONSTRUCTION        | Steel Frame                     |
| ROOF TYPE           | Gable, Enamel Metal Shingle     |
| YEAR BUILT          | 1990                            |
|                     |                                 |