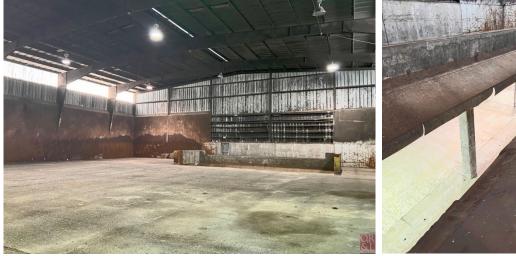

#### Property Highlights

- 10,280± SF 2-story currently (inactive) Fully Permitted Waste Transfer Station
- 26' clear height
- 5 Drive-in Doors | 8 Parking Spaces
- 3.65± Usable Acres/part of 34.65± acre total site
- Signage: On-fence & Pylon
- Zoning: Industrial
- I-91, Exit 45
- Phase One Environmental Assessment Available by 6/30/24
- 14 Miles to Bradley International Airport

#### **BUILDING INFORMATION**

| GROSS BLD. AREA     | 10,280± SF                      |
|---------------------|---------------------------------|
| AVAILABLE AREA      | 10,280± SF                      |
| MAX CONTIGUOUS AREA | 10,280± SF                      |
| NUMBER OF FLOORS    | 1                               |
| CLEAR HEIGHT        | 26'                             |
| DRIVE-IN DOORS      | 5 (3 - 16′x26′) (2 - 14′ x 14′) |
| CONSTRUCTION        | Steel Frame                     |
| ROOF TYPE           | Gable, Enamel Metal Shingle     |
| YEAR BUILT          | 1990                            |
|                     |                                 |