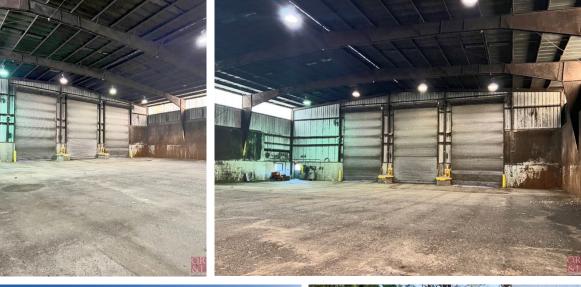

#### Property Highlights

- 10,280± SF 2-story currently (inactive) Fully Permitted Waste Transfer Station
- 26' clear height
- 5 Drive-in Doors | 8 Parking Spaces
- 3.65± Usable Acres/part of 34.65± acre total site
- Signage: On-fence & Pylon
- Zoning: Industrial
- I-91, Exit 45
- Phase One Environmental Assessment Available by 6/30/24
- 14 Miles to Bradley International Airport

#### **BUILDING INFORMATION**

| GROSS BLD. AREA     | 10,280± SF                      |
|---------------------|---------------------------------|
| AVAILABLE AREA      | 10,280± SF                      |
| MAX CONTIGUOUS AREA | 10,280± SF                      |
| NUMBER OF FLOORS    | 1                               |
| CLEAR HEIGHT        | 26'                             |
| DRIVE-IN DOORS      | 5 (3 - 16′x26′) (2 - 14′ x 14′) |
| CONSTRUCTION        | Steel Frame                     |
| ROOF TYPE           | Gable, Enamel Metal Shingle     |
| YEAR BUILT          | 1990                            |
|                     |                                 |