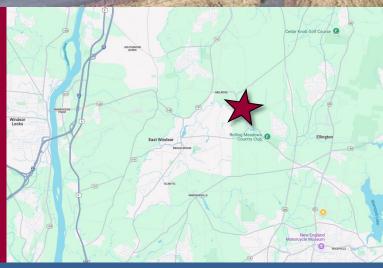

#### Property Highlights

- 10,280± SF 2-story currently (inactive) Fully Permitted Waste Transfer Station
- 26' clear height
- 5 Drive-in Doors | 8 Parking Spaces
- 3.65± Usable Acres/part of 34.65± acre total site
- Signage: On-fence & Pylon
- Zoning: Industrial
- I-91, Exit 45
- Phase One Environmental Assessment Available by 6/30/24
- 14 Miles to Bradley International Airport

#### SITE INFORMATION

SITE AREA 3.65± Usable acres Total site 34.65± Acres ZONING Industrial PARKING 8 Spaces SIGNAGE On-fence & Pylon FRONTAGE 1,015' for total parcel 125' for usable acres HWY.ACCESS I-91, Exit 45

\*Subject to Department of Energy and Environmental Protection Approvals **<u>DIRECTIONS</u>** I-91, Exit 45. Right on CT-140 E. Right on Melrose Rd. Property on left in 1.4 miles.

For more information contact: Thomas Wilks | 860.761.6018 | <u>twilks@orlcommercial.com</u> or Luke Massirio | 860.761.6016 | <u>Imassirio@orlcommercial.com</u>