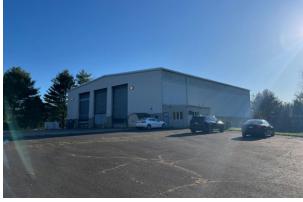

#### Property Highlights

- 10,280± SF 2-story currently (inactive) Fully Permitted Waste Transfer Station
- 26' clear height
- 5 Drive-in Doors | 8 Parking Spaces
- 3.65± Usable Acres/part of 34.65± acre total site
- Signage: On-fence & Pylon
- Zoning: Industrial
- I-91, Exit 45
- Phase One Environmental Assessment Available by 6/30/24
- 14 Miles to Bradley International Airport

#### **BUILDING INFORMATION**

| GROSS BLD. AREA     | 10,280± SF                      |
|---------------------|---------------------------------|
| AVAILABLE AREA      | 10,280± SF                      |
| MAX CONTIGUOUS AREA | 10,280± SF                      |
| NUMBER OF FLOORS    | 1                               |
| CLEAR HEIGHT        | 26'                             |
| DRIVE-IN DOORS      | 5 (3 - 16′x26′) (2 - 14′ x 14′) |
| CONSTRUCTION        | Steel Frame                     |
| ROOF TYPE           | Gable, Enamel Metal Shingle     |
| YEAR BUILT          | 1990                            |
|                     |                                 |