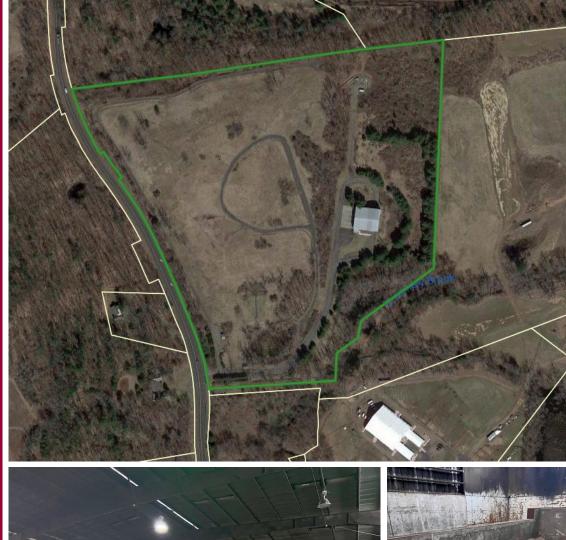

#### SITE INFORMATION

SITE AREA 3.65± Usable acres Total site 34.65± Acres ZONING Industrial PARKING 8 Spaces SIGNAGE On-fence & Pylon FRONTAGE 1,015' for total parcel 125' for usable acres HWY.ACCESS I-91, Exit 45

#### EXPENSES

RE TAXES/INSURANCE ☑ Tenant □ Landlord UTILITIES ☑ Tenant □ Landlord

MAINTENANCE I Tenant Landlord

- JANITORIAL ☑ Tenant □ Landlord
- **COMMENTS** Former Solid Waste Transfer Station, Approximately 3.65 Usable Acres (Will be Subdivided from 34.65 Acre Total Site if Sold), Currently Fully Permitted (inactive) Waste Transfer Station, Phase One Environmental Assessment Available by June 30, 2024, 14 Miles to Bradley International Airport