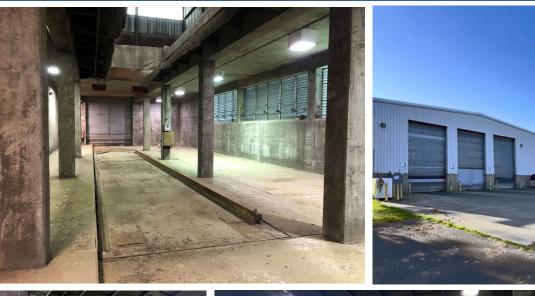

#### Property Highlights

- 10,280± SF 2-story currently (inactive) Fully Permitted Waste Transfer Station
- 26' clear height
- 5 Drive-in Doors | 8 Parking Spaces
- 3.65± Usable Acres/part of 34.65± acre total site
- Signage: On-fence & Pylon
- Zoning: Industrial
- I-91, Exit 45
- Phase One Environmental Assessment Available by 6/30/24
- 14 Miles to Bradley International Airport

#### **BUILDING INFORMATION**

| GROSS BLD. AREA     | 10,280± SF                      |
|---------------------|---------------------------------|
| AVAILABLE AREA      | 10,280± SF                      |
| MAX CONTIGUOUS AREA | 10,280± SF                      |
| NUMBER OF FLOORS    | 1                               |
| CLEAR HEIGHT        | 26'                             |
| DRIVE-IN DOORS      | 5 (3 - 16′x26′) (2 - 14′ x 14′) |
| CONSTRUCTION        | Steel Frame                     |
| ROOF TYPE           | Gable, Enamel Metal Shingle     |
| YEAR BUILT          | 1990                            |
|                     |                                 |

#### **MECHANICAL EQUIPMENT**

| AIR CONDITIONING | None                          |
|------------------|-------------------------------|
| TYPE OF HEAT     | Electric Baseboard            |
| SPRINKLERED      | None                          |
| ELECTRIC SERVICE | 400 A, 120/240 V, 3 phase     |
| ELEVATOR(S)      | No                            |
| FIRE SYSTEM      | 60,000 Gallon Fire            |
|                  | Suppression Tank              |
| SCALE            | 2 Scales – a main scale and a |
|                  | loadout scale                 |