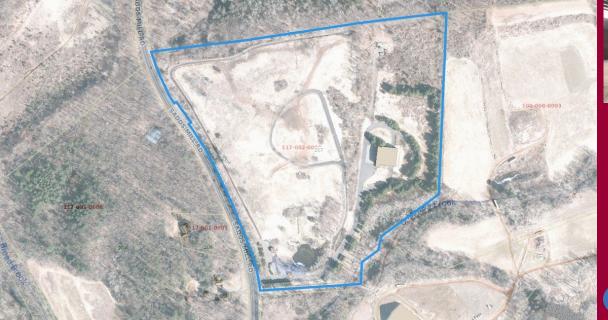

#### Property Highlights

- 10,280± SF 2-story currently (inactive) Fully Permitted Waste Transfer Station
- 26' clear height
- 5 Drive-in Doors | 8 Parking Spaces
- 3.65± Usable Acres/part of 34.65± acre total site
- Signage: On-fence & Pylon
- Zoning: Industrial
- I-91, Exit 45
- Phase One Environmental Assessment Available by 6/30/24
- 14 Miles to Bradley International Airport

#### SITE INFORMATION

SITE AREA 3.65± Usable acres Total site 34.65± Acres ZONING Industrial PARKING 8 Spaces SIGNAGE On-fence & Pylon FRONTAGE 1,015' for total parcel 125' for usable acres HWY.ACCESS I-91, Exit 45

#### EXPENSES

RE TAXES/INSURANCE ☑ Tenant □ Landlord UTILITIES ☑ Tenant □ Landlord

MAINTENANCE I Tenant Landlord

- JANITORIAL ☑ Tenant □ Landlord
- **COMMENTS** Former Solid Waste Transfer Station, Approximately 3.65 Usable Acres (Will be Subdivided from 34.65 Acre Total Site if Sold), Currently Fully Permitted (inactive) Waste Transfer Station, Phase One Environmental Assessment Available by June 30, 2024, 14 Miles to Bradley International Airport