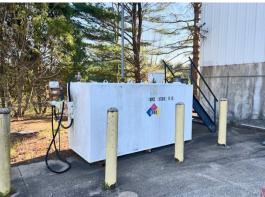

#### **MECHANICAL EQUIPMENT**

| AIR CONDITIONING | None                          |
|------------------|-------------------------------|
| TYPE OF HEAT     | Electric Baseboard            |
| SPRINKLERED      | None                          |
| ELECTRIC SERVICE | 400 A, 120/240 V, 3 phase     |
| ELEVATOR(S)      | No                            |
| FIRE SYSTEM      | 60,000 Gallon Fire            |
|                  | Suppression Tank              |
| SCALE            | 2 Scales – a main scale and a |
|                  | loadout scale                 |