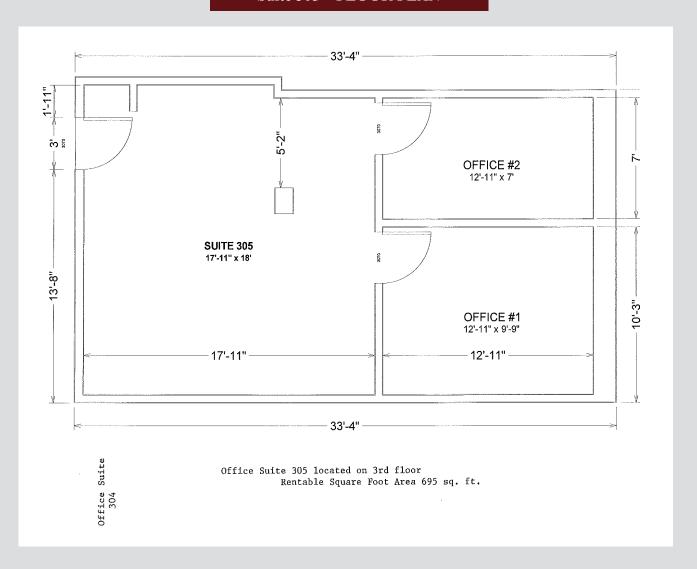

### Suite 305

Approx. 700 sq ft
Rent \$24.50 sq Ft
Tenant pays utilities & cam
Avail 2025
Large Reception - Two Private Offices

### **Suite 305 – FLOOR PLAN**