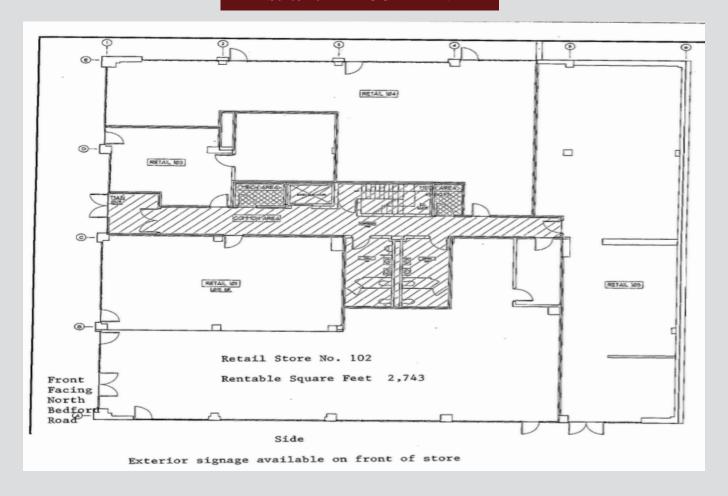

Mt Kisco RR Station; Easy Access Saw Mill Pkwy & Rt 684 Beeline **Bus System Route**



#### 3 SPACES AVAILABLE

1st Floor, Ste. 102

RETAIL SPACE

Rental Rate: \$32.00 /SF/Yr Floor: Ground Floor

CAM: \$1.75 sq. ft. Space Type: Retail - Professional

Rent incl. Base Year Taxes Services

Date Available: 2025 Lease Term: 5-10 Years

Space Available: 1300 sq ft

1300 sq ft Retail Space located on the Ground Floor of Professional Retail / Office / Medical Building, Prominent frontage, signage & high visibility on Route 117.

High Ceilings, oversized display windows, ample on site parking.

Uses include Office, Medical, Retail, Showroom, etc.





Diana Chiulli, President • Commercial Sales & Leasing 344 Main Street, Suite 101 • Mount Kisco, NY 10549 914-666-9400

### Suite 102 – FLOOR PLAN









### Suite 204

Approx. 1,700 sq ft w direct street access
Floor plan consist of four private offices, kitchen , large open area
Rent \$24.50 sq. ft.
Tenant pays utilites & cam









### Suite 305

Approx. 700 sq ft
Rent \$24.50 sq Ft
Tenant pays utilities & cam
Avail 2025
Large Reception - Two Private Offices

### **Suite 305 – FLOOR PLAN**