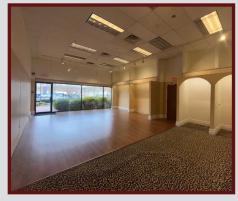

#### 3 SPACES AVAILABLE

1st Floor, Ste. 102

RETAIL SPACE

Rental Rate: \$32.00 /SF/Yr Floor: Ground Floor

CAM: \$1.75 sq. ft. Space Type: Retail - Professional

Rent incl. Base Year Taxes Services

Date Available: 2025 Lease Term: 5-10 Years

Space Available: 1300 sq ft

1300 sq ft Retail Space located on the Ground Floor of Professional Retail / Office / Medical Building, Prominent frontage, signage & high visibility on Route 117.

High Ceilings, oversized display windows, ample on site parking.