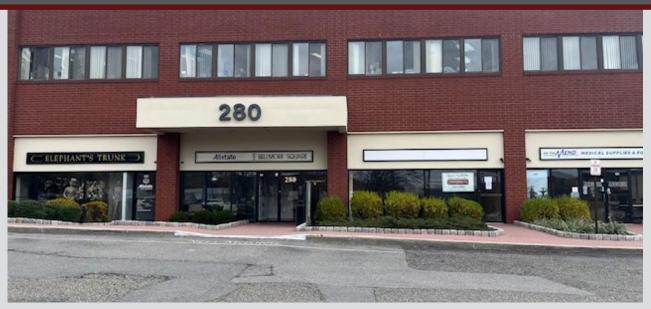

## 280 N. Bedford Road

Mount Kisco, NY 10549 · Office ◆ Medical ◆ Retail

#### **HIGHLIGHTS & AMENITIES**

- ◆ Professionally Maintained Three Story Office / Medical / Retail Building • Located just 3 Blocks from
- ◆ Newly Renovated Lobby
- Ample On Site Parking
- High Visibility and Easy Access to Rt. 117
- Prominent Signage Rt. 117
- Downtown Mt Kisco; 5 Min Drive to Mt Kisco RR Station; Easy Access Saw Mill Pkwy & Rt 684 Beeline **Bus System Route**

Space Available: 1300 sq ft

1300 sq ft Retail Space located on the Ground Floor of Professional Retail / Office / Medical Building, Prominent frontage, signage & high visibility on Route 117.

High Ceilings, oversized display windows, ample on site parking.