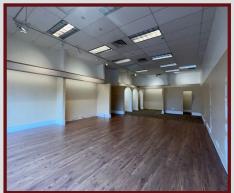

### Suite 204

Approx. 1,700 sq ft w direct street access
Floor plan consist of four private offices, kitchen , large open area
Rent \$24.50 sq. ft.
Tenant pays utilites & cam