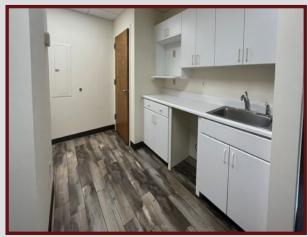

### Suite 204

Approx. 1,700 sq ft w direct street access
Floor plan consist of four private offices, kitchen , large open area
Rent \$24.50 sq. ft.
Tenant pays utilites & cam

### Suite 305

Approx. 700 sq ft
Rent \$24.50 sq Ft
Tenant pays utilities & cam
Avail 2025
Large Reception - Two Private Offices