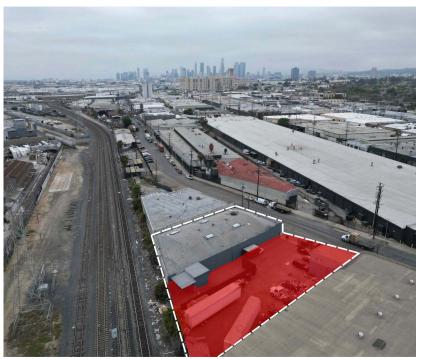

# **3132 E PICO BOULEVARD** Los Angeles. CA 90023 · 10.0005F · INDUSTRIAL WAREHOUSE

### **ABOUT THE PROPERTY**

- 10,000-Square-Foot Industrial Property Situated on 0.33 Acres of Land
- Owner-User or Investor Lease Up Opportunity
- Features Bow Truss Ceiling with 13'-18' Clear-Height, One (1) Dock High Loading Door and One (1) Ground-Level Door
- Renovated in 2024 with New HVAC, Three-Phase Power, and 1,500 SF of Brand New Office

### **ABOUT THE LOCATION**

- Situated Within the Vernon Submarket Which Boasts a Staggering 84.5 million Square-Feet of Industrial Product
- Strategically Located with Direct Access to Interstate 5 and 10
- Less than 20 Miles from Downtown Los Angeles, LAX, and the Ports of Los Angeles/Long Beach