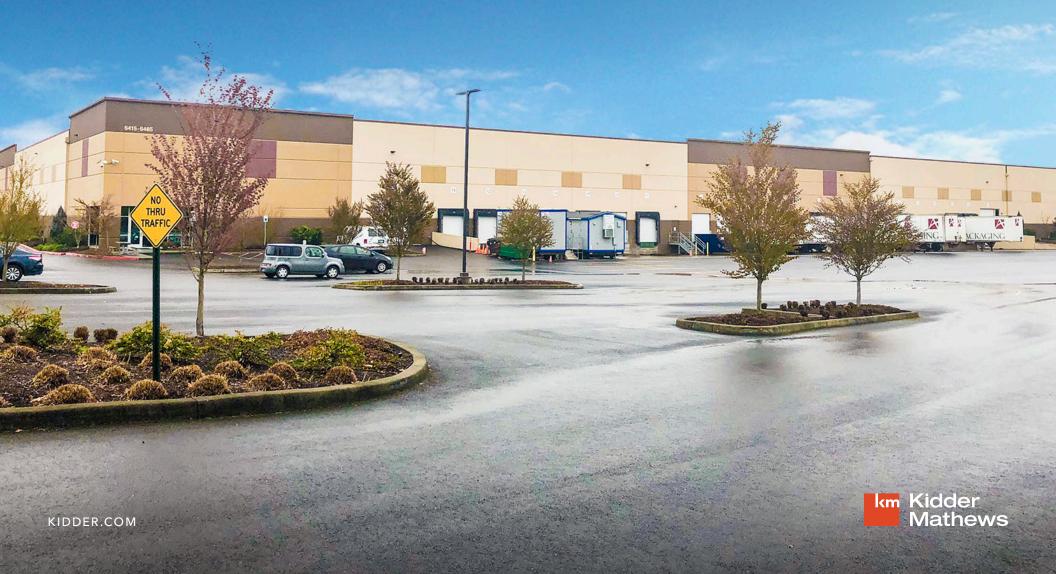

# DOCK-HIGH WAREHOUSE SPACE

±26,544 SF Class A Distribution Warehouse Available Now in Sunset Corridor

23035 NE JACOBSON ST, HILLSBORO, OR

State-of-the-art modern warehouse building located in the heart of Sunset Corridor in Hillsboro.

### **PROPERTY HIGHLIGHTS**

| ADDRESS           | 23035 NE Jacobson St,<br>Hillsboro, OR 97124                       |
|-------------------|--------------------------------------------------------------------|
| TOTAL SF          | 26,544 SF                                                          |
| OFFICE TYPE       | BTS or modular                                                     |
| LOADING           | 5 dock-high loading doors.<br>Ramp may be installed<br>on request. |
| AVAILABILITY      | Available now                                                      |
| LOCATION          | Located along Hwy 26 in the heart of Hillsboro                     |
| SPACE DESCRIPTION | Superior state-of-the-art<br>building design and features          |
| LEASE RATE        | \$0.95 PSF NNN                                                     |