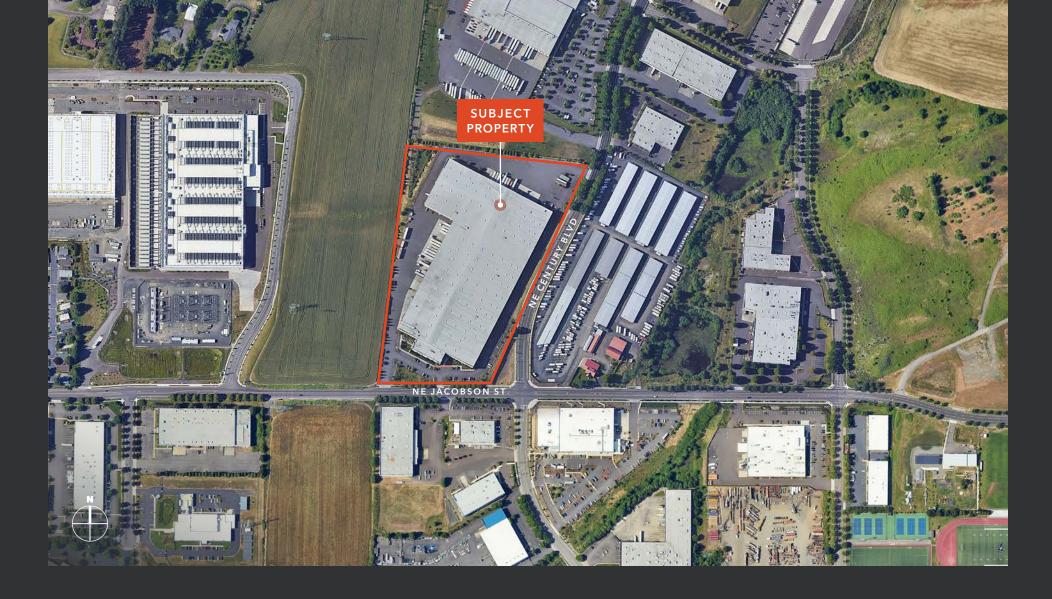

# EXCELLENT HILLSBORO LOCATION

#### **LOCATION HIGHLIGHTS**

Located approximately 1/2 mile HIGHWAY ACCESS from Highway 26 interchange NW Jacobson Rd and EXPOSURE NW Century Blvd Near many local, regional, and national companies including AREA DESCRIPTION Intel, Oracle, Genentech, Reser's Fine Foods and more