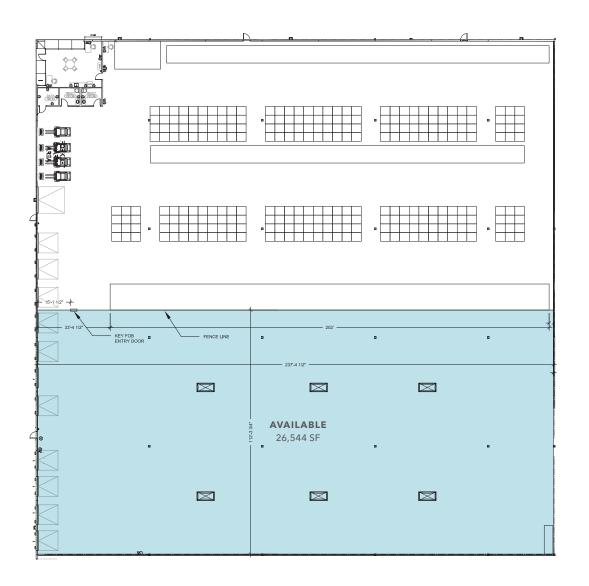

## FIRST FLOOR PLAN

| TOTAL SF             | 26,544 SF                                                                                                         |
|----------------------|-------------------------------------------------------------------------------------------------------------------|
| CLEAR HEIGHT         | 26'                                                                                                               |
| SPRINKLERS           | ESFR high-density sprinkler system                                                                                |
| STRUCTURE            | Wide column spacing of 52' x 50'                                                                                  |
| SEISMIC              | Designed to meet modern seismic code requirements                                                                 |
| POWER                | 480 Volt / 3-phase power                                                                                          |
| FEATURES             | Skylights in warehouse                                                                                            |
| ENERGY<br>EFFICIENCY | R-21 roof mounted rigid insulation,<br>Exterior concrete building wall insulation                                 |
| PARKING              | Large parking lot available                                                                                       |
| TRUCK ACCESS         | Generous ±219' truck court with multiple<br>points of egress allowing for potential<br>drive-through truck access |