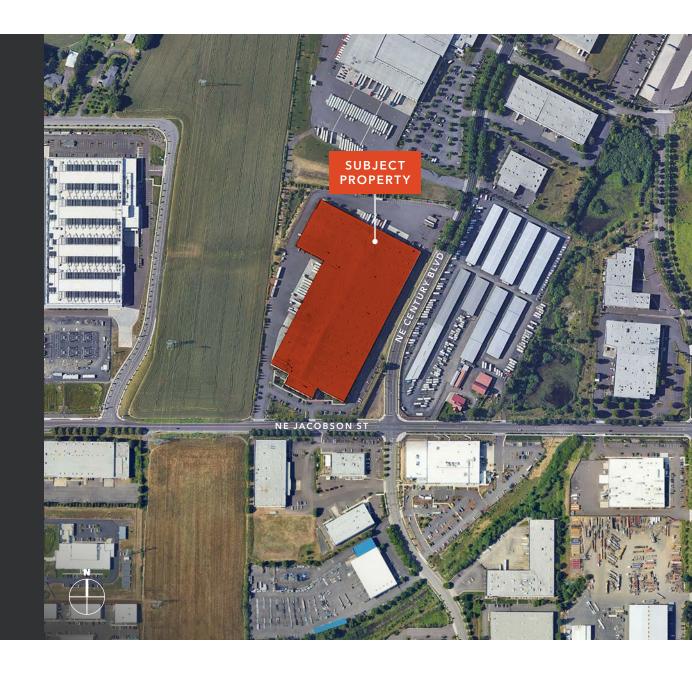

### **PROPERTY HIGHLIGHTS**

| ADDRESS           | 23035 NE Jacobson St,<br>Hillsboro, OR 97124                       |
|-------------------|--------------------------------------------------------------------|
| TOTAL SF          | 26,544 SF                                                          |
| OFFICE TYPE       | BTS or modular                                                     |
| LOADING           | 5 dock-high loading doors.<br>Ramp may be installed<br>on request. |
| AVAILABILITY      | Available now                                                      |
| LOCATION          | Located along Hwy 26 in the heart of Hillsboro                     |
| SPACE DESCRIPTION | Superior state-of-the-art<br>building design and features          |
| LEASE RATE        | \$0.95 PSF NNN                                                     |

#### **LOCATION HIGHLIGHTS**

Located approximately 1/2 mile HIGHWAY ACCESS from Highway 26 interchange NW Jacobson Rd and EXPOSURE NW Century Blvd Near many local, regional, and national companies including AREA DESCRIPTION Intel, Oracle, Genentech, Reser's Fine Foods and more