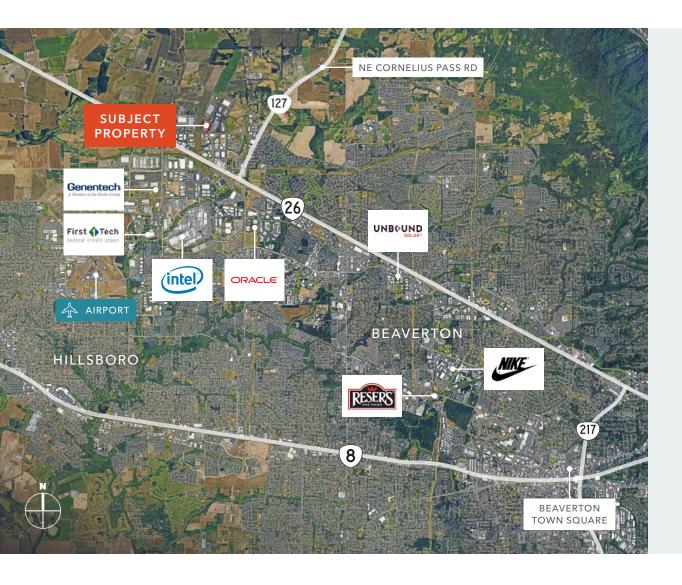

2 MIN
DRIVE TO HWY-26

8 MIN
DRIVE TO
ORENCO STATION

AVAILABLE FOR SUBLEASE

KIDDER MATHEWS

#### **LOCATION HIGHLIGHTS**

Located approximately 1/2 mile HIGHWAY ACCESS from Highway 26 interchange NW Jacobson Rd and EXPOSURE NW Century Blvd Near many local, regional, and national companies including AREA DESCRIPTION Intel, Oracle, Genentech, Reser's Fine Foods and more

HILLSBORO AIRPORT

10 MIN 25 MIN TOWN SQUARE

AVAILABLE FOR SUBLEASE KIDDER MATHEWS