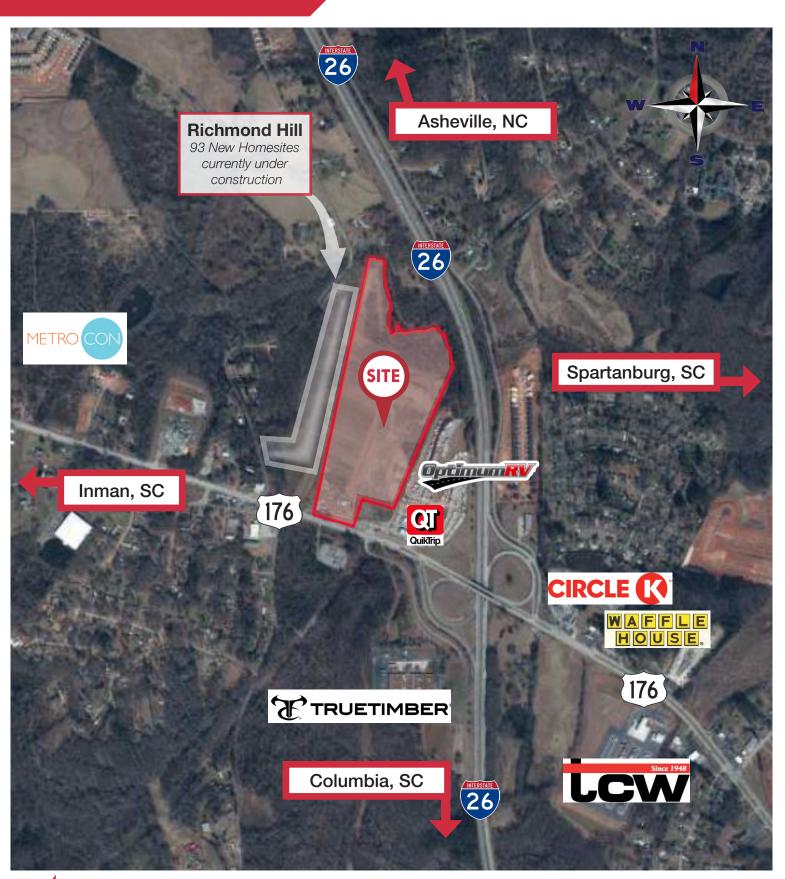

## **PROPERTY HIGHLIGHTS**

\$4,500,000.00

Parcels 2-42-00-062.00 & 2-42-00-063.00

- growing Inman community

All information contained herein is from sources deemed reliable; however, no representation or warranty is made to the accuracy thereof.

Asheville, NC