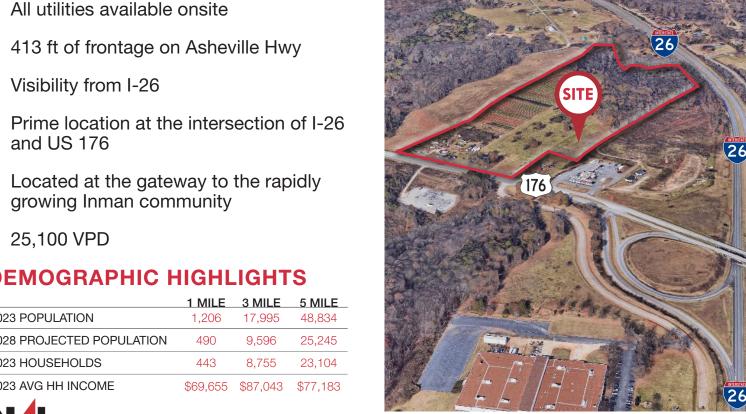

## **PROPERTY HIGHLIGHTS**

\$4,500,000.00

Parcels 2-42-00-062.00 & 2-42-00-063.00

- growing Inman community

## **DEMOGRAPHIC HIGHLIGHTS**

|                           | 1 MILE   | 3 MILE   | 5 MILE   |
|---------------------------|----------|----------|----------|
| 2023 POPULATION           | 1,206    | 17,995   | 48,834   |
| 2028 PROJECTED POPULATION | 490      | 9,596    | 25,245   |
| 2023 HOUSEHOLDS           | 443      | 8,755    | 23,104   |
| 2023 AVG HH INCOME        | \$69,655 | \$87,043 | \$77,183 |