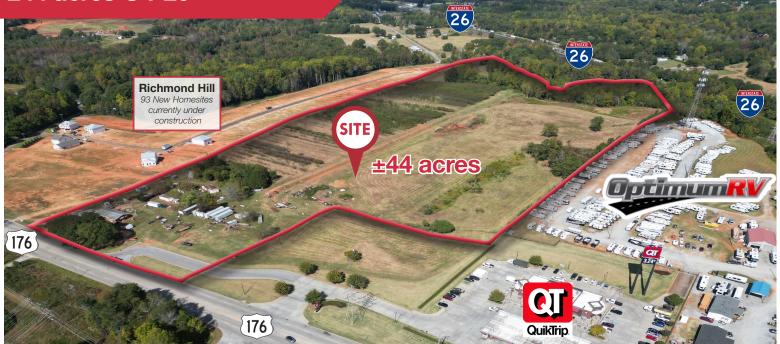

## **FOR SALE**

9710 Asheville Hwy | Inman, SC 29349

±44 acres @ I-26

## **PROPERTY HIGHLIGHTS**

\$4,500,000.00

Parcels 2-42-00-062.00 & 2-42-00-063.00

- growing Inman community