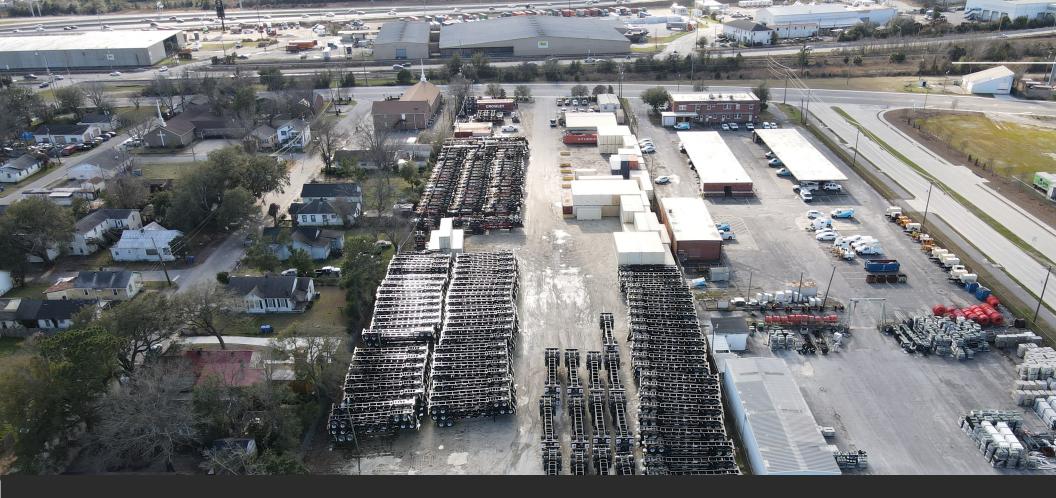

#### OUTDOOR STORAGE FOR LEASE

2.1 ACRES AVAILABLE FOR LEASE MAY 1, 2024

DISTANCE TO TERMINALS: HUGH LEATHERMAN - 2.0 MILES N. CHARLESTON - 6.3 MILES WANDO WELCH - 12.3 MILES

ZONED (I) INDUSTRIAL -CHARLESTON COUNTY

COVERED SHED, POWER HOOKUPS FOR MODULAR TRAILER ON SITE

THREE EASY RIGHT TURNS GIVES YOU ACCESS TO I-26, LESS THAN 1 MILE

BRIDGE

COMMERCIAL