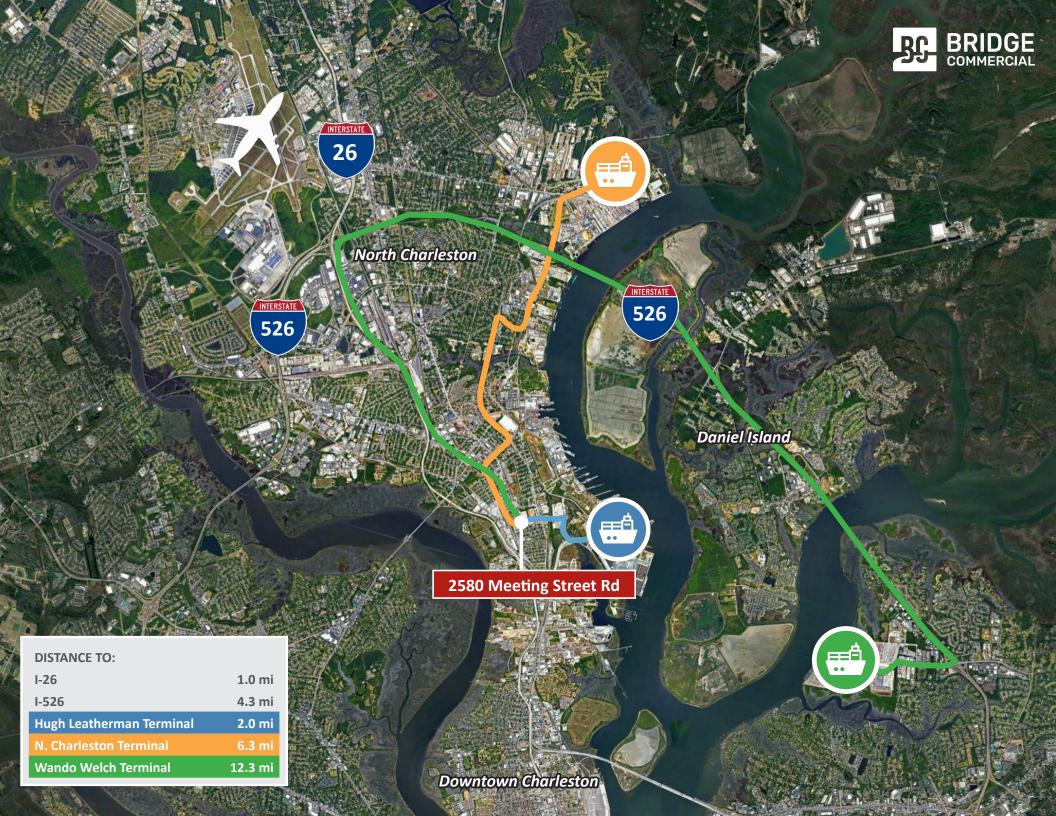

#### OUTDOOR STORAGE FOR LEASE

2.1 ACRES AVAILABLE FOR LEASE MAY 1, 2024

DISTANCE TO TERMINALS: HUGH LEATHERMAN - 2.0 MILES N. CHARLESTON - 6.3 MILES WANDO WELCH - 12.3 MILES

ZONED (I) INDUSTRIAL -CHARLESTON COUNTY

COVERED SHED, POWER HOOKUPS FOR MODULAR TRAILER ON SITE

THREE EASY RIGHT TURNS GIVES YOU ACCESS TO I-26, LESS THAN 1 MILE

BRIDGE

COMMERCIAL