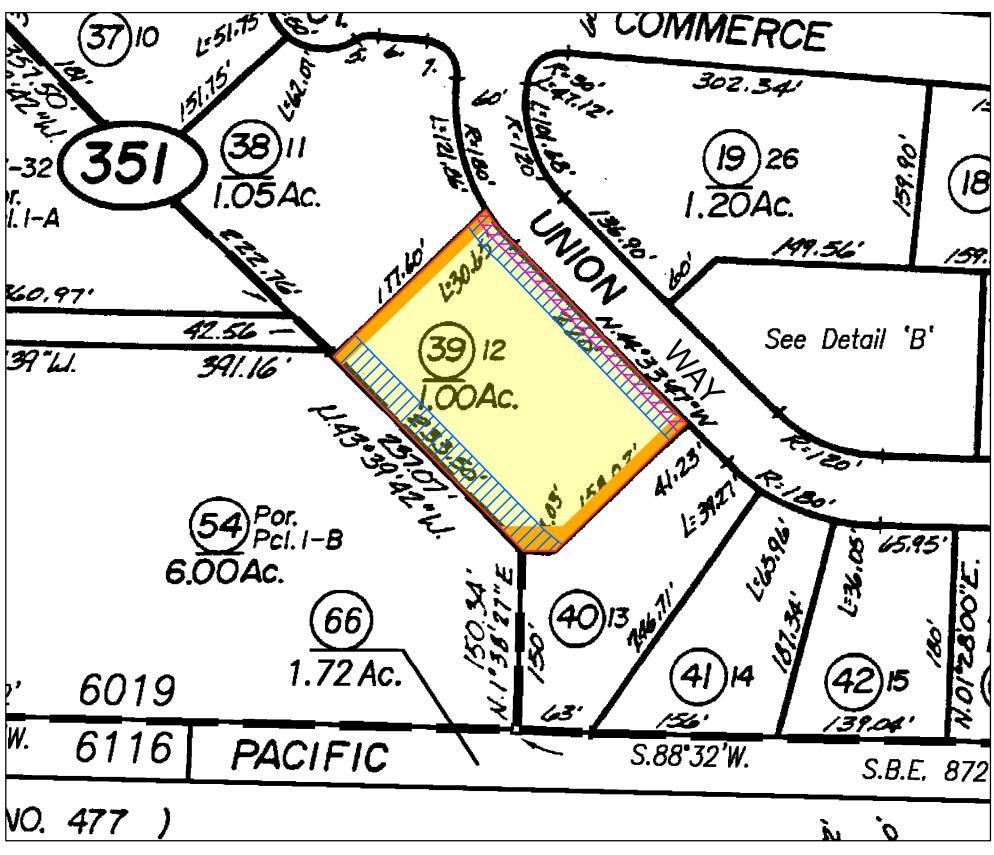

Title Order No.: 2133007261-MS, Preliminary Report dated June 20, 2024

Property: 64 Union Way, Vacaville, CA 95687

of Maps, Page 78, Solano County Records

Drawing Date: 07/08/2024 Data:

Assessor's Parcel No.: 0135-351-390

Plat Showing: Lot 12, as said lot is shown on the map entitled "Resubdivision Map Maris Industrial Park", which map filed July 31, 1979 in Book 37

Sheet 1 of 1

Archieve #