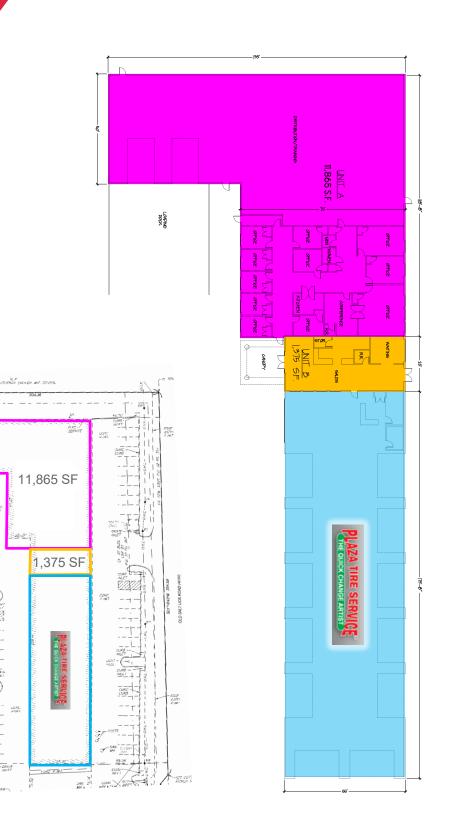

#### **Property Features**

- ±23,000 SF building and 0.62-acre vacant lot
- 13,240 SF available for owner / user with remaining SF leased to Plaza Tire Service through 2036
- · Two vacant suites:
  - 11,865 SF office / warehouse space with 2 dock high doors, 1 drive-in door, 14'-24' ceilings and approx. 35% office finish
  - 1,375 SF office space
- Zoned C-2 Community Commercial
- Located 1 mile from I-70 (at Salt Lick Rd)

## Site Plan

7870 Mexico Rd St. Peters, MO 63376

> ADULYS RENTY 114 ADE UE ACO RCAD UK. ALJA PO 1435

0.62 Acre

LOT 3B

MEXICORD