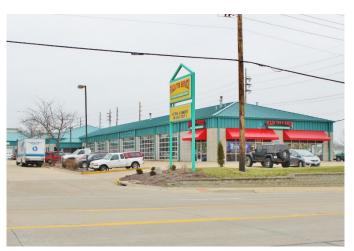

#### **Property Features**

- ±23,000 SF building and 0.62-acre vacant lot
- 13,240 SF available for owner / user with remaining SF leased to Plaza Tire Service through 2036
- · Two vacant suites:
  - 11,865 SF office / warehouse space with 2 dock high doors, 1 drive-in door, 14'-24' ceilings and approx. 35% office finish
  - 1,375 SF office space
- Zoned C-2 Community Commercial
- Located 1 mile from I-70 (at Salt Lick Rd)