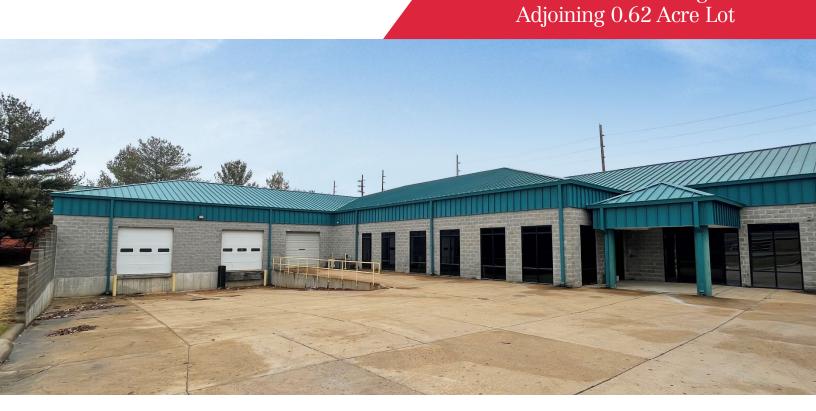

#### **Property Features**

- ±23,000 SF building and 0.62-acre vacant lot
- 13,240 SF available for owner / user with remaining SF leased to Plaza Tire Service through 2036
- · Two vacant suites:
  - 11,865 SF office / warehouse space with 2 dock high doors, 1 drive-in door, 14'-24' ceilings and approx. 35% office finish
  - 1,375 SF office space
- Zoned C-2 Community Commercial
- Located 1 mile from I-70 (at Salt Lick Rd)