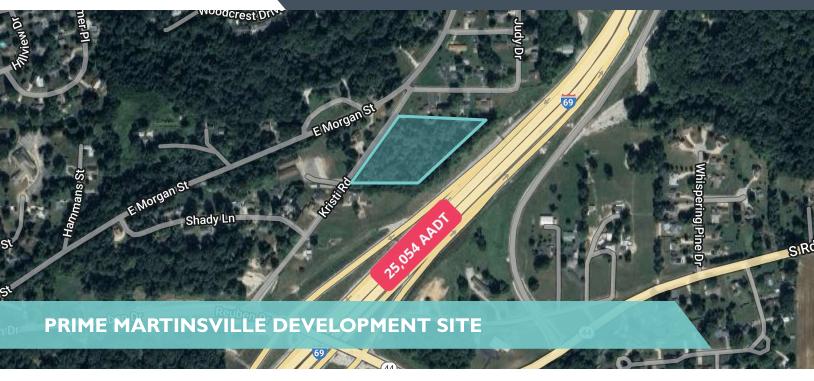

# N. KRISTI RD., MARTINSVILLE

### **PROPERTY HIGHLIGHTS**

- ± 5.47 acres prime development land
- · Utilities near site
- · Quick interstate access in fast-growing area
- · Ideally suited for industrial development
- Convenient access to I-69

| SALE PRICE | <del>\$699,000</del> | \$369,225    |
|------------|----------------------|--------------|
|            |                      |              |
| Lot Size:  |                      | ± 5.47 Acres |