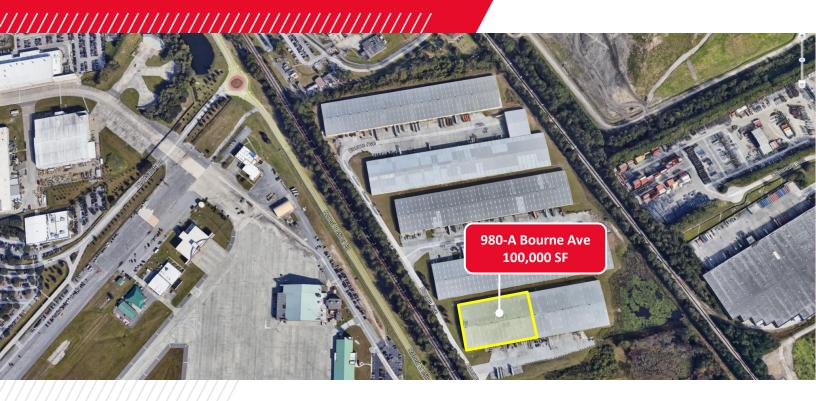

### 980-A Bourne Avenue

- ±100,000 SF warehouse available for sublease
- 7 dock doors
- 1 drive-in door
- ±2,000 SF office
- 20' eave height, 28' at center
- Sprinklered
- Located 1.8 miles from the Port of Savannah
- Available for sublease through October 2027