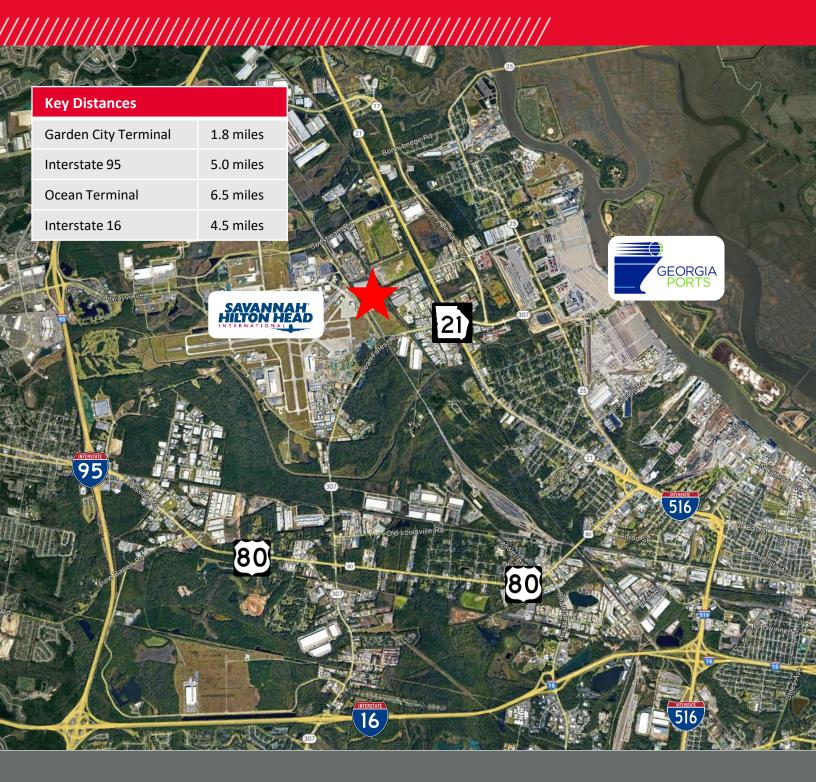

### 980-A Bourne Avenue

- ±100,000 SF warehouse available for sublease
- 7 dock doors
- 1 drive-in door
- ±2,000 SF office
- 20' eave height, 28' at center
- Sprinklered
- Located 1.8 miles from the Port of Savannah
- Available for sublease through October 2027