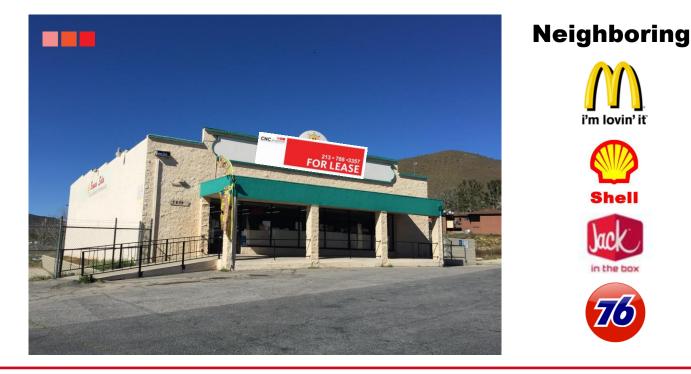

### 3809 W. SIERRA HWY., ACTON, CA 93510

### **Property Information**

| Location:  | 3809 W. Sierra Hwy.<br>Acton, CA 93510 |
|------------|----------------------------------------|
| Size:      | Approx. 5,400 sq.ft.                   |
| Rent:      | Negotiable                             |
| Available: | Immediately                            |

### **Property Highlights**

- Abundant parking spaces
- Convenient access to Fwy 14
- Neighboring tenants include print shop, convenience store, Mexican restaurant, real estate office, law office, and etc.