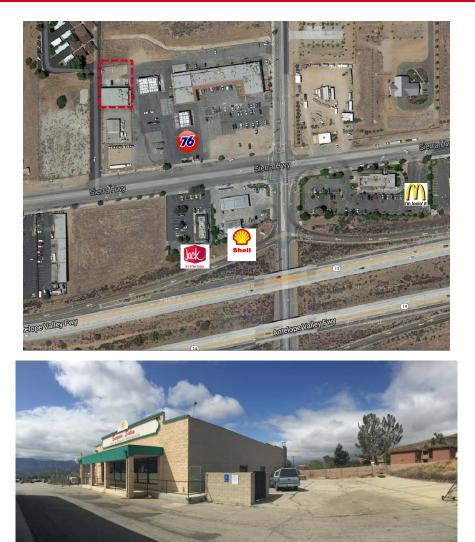

### 3809 W. SIERRA HWY., ACTON, CA 93510

### **Property Highlights**

- Abundant parking spaces
- Convenient access to Fwy 14
- Neighboring tenants include print shop, convenience store, Mexican restaurant, real estate office, law office, and etc.