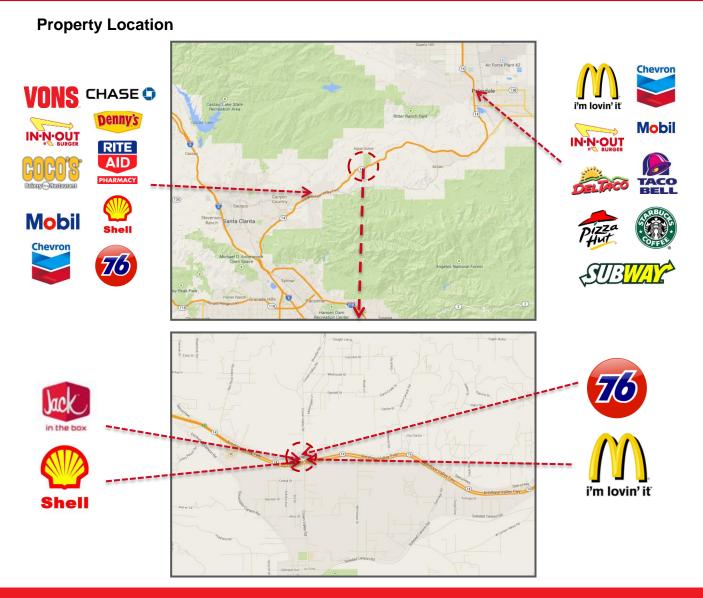

### 3809 W. SIERRA HWY., ACTON, CA 93510

### **Property Highlights**

- Abundant parking spaces
- Convenient access to Fwy 14
- Neighboring tenants include print shop, convenience store, Mexican restaurant, real estate office, law office, and etc.