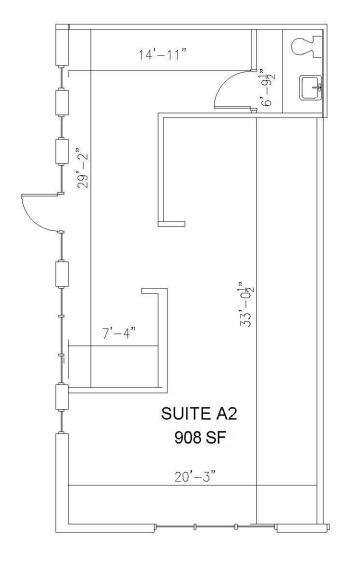

#### Professional Business Park Located off East W.T. Harris Boulevard

- Prime Charlotte location
- Well-maintained Business Park
- Rear dock-high loading
- Move In Ready

| Address / Suite                 | SF    | Rent<br>\$PSF | TICAM  | Monthly Total |
|---------------------------------|-------|---------------|--------|---------------|
| 6604 E WT Harris Blvd, Suite A2 | 908   | \$14.00       | \$2.50 | \$1,248.50    |
| 6636 E WT Harris Blvd, Suite D  | 2,417 | \$12.00       | \$2.50 | \$2,920.54    |

125 Trade Court, Suite F PMB-12, Mooresville, North Carolina 28117 | 704-709-9708 | Clifford@CPGindustrial.com

HICKORY GROVE BUSINESS PARK 6604 E WT HARRIS BLVD. SUITE A2 CHARLOTTE NC 28215 908 TOTAL SF