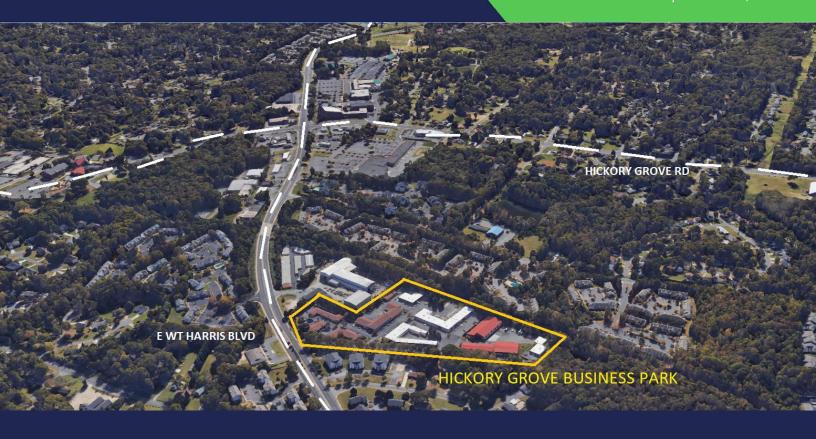

# Hickory Grove Business Park 6600 E WT Harris Blvd | Charlotte, NC

6600 - 6654 E. W.T. Harris Boulevard, Charlotte, NC 28215

#### **This Park Offers:**

- New Paint & Flooring Provided for 3-Year Leases
- Dock-High and Grade-Level Warehouse Access
- I-2 Zoning
- Onsite Dumpsters
- Close Proximity to University Area
- Easy Access to Independence Blvd, I-85
- Over 15 Nearby Restaurants
- 20 Minutes to Charlotte Douglas Int'l Airport
- Privately Owned and Managed