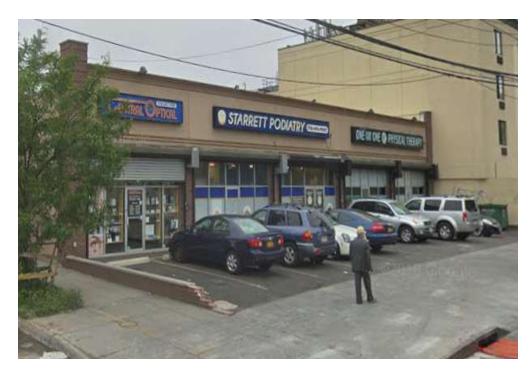

# 120-73 FLATLANDS AVENUE BROOKLYN, NY 11207 STARRETT PODIATRY (18:532500) ONE ON ONE © PHYSICAL THER

### **Brokers Protected**

Prominent retail center in Starrett City, in close proximity to a 153-acre housing complex in East New York, Brooklyn. Located on the North Shore of Jamaica Bay next to the Belt Parkway. Proven location for medical uses. As of right uses include schools, child nurseries, senior daycare, community centers, medical offices & healthcare facilities, not-for-profit organizations, and retail.

### **HIGHLIGHTS**

- + Two (2) 2,000 SF spaces available December 2024. Can be combined
- + Shared parking lot for customers
- + Steps to mass transit: BM2, BM5, B82, B82-SBS, B83
- + Approximate 200,000 residents in a 1.5 square mile radius
- + 1 mile to Gateway Center
- + Over 19,000 vehicles pass the property per day