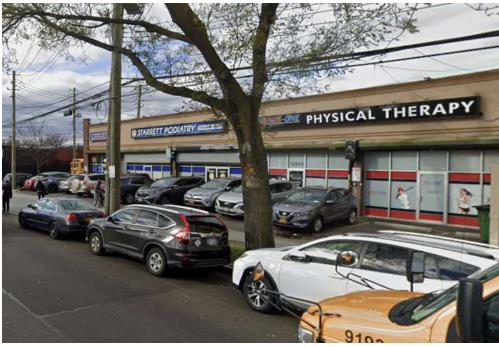

# 120-73 FLATLANDS AVENUE BROOKLYN, NY 11207 STARRETT PODIATRY (18:532500) ONE ON ONE © PHYSICAL THER

### **Brokers Protected**

Prominent retail center in Starrett City, in close proximity to a 153-acre housing complex in East New York, Brooklyn. Located on the North Shore of Jamaica Bay next to the Belt Parkway. Proven location for medical uses. As of right uses include schools, child nurseries, senior daycare, community centers, medical offices & healthcare facilities, not-for-profit organizations, and retail.

### **HIGHLIGHTS**

- + Two (2) 2,000 SF spaces available December 2024. Can be combined
- + Shared parking lot for customers
- + Steps to mass transit: BM2, BM5, B82, B82-SBS, B83
- + Approximate 200,000 residents in a 1.5 square mile radius
- + 1 mile to Gateway Center
- + Over 19,000 vehicles pass the property per day