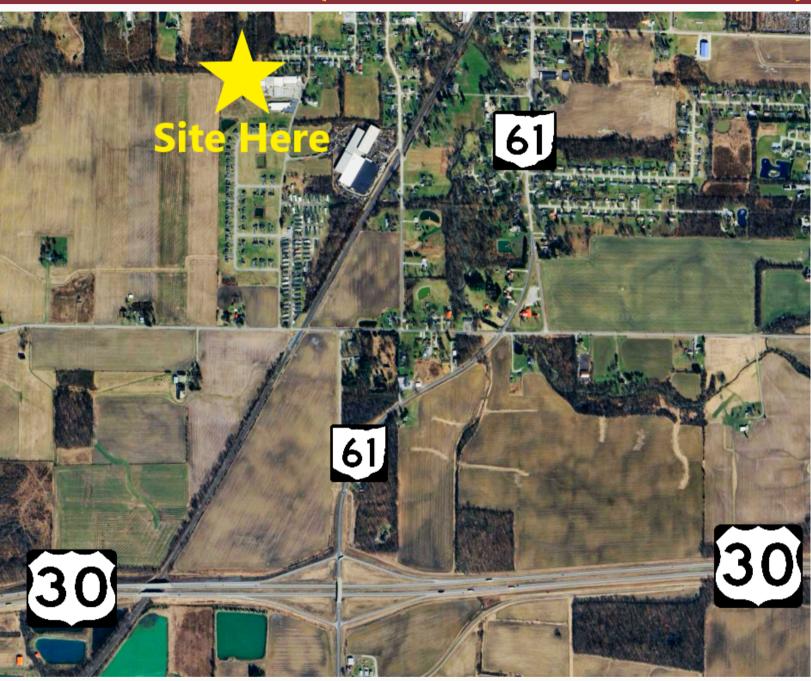

# PRICE REDUCTION! MFG/WHS FACILITY

INDUSTRIAL PROPERTY BROKERS 810 COLBY ROAD CRESTLINE, OHIO 44827 (MANSFIELD - 14 MILES)

# MANUFACTURING/WAREHOUSE FACILITY

810 COLBY ROAD CRESTLINE, OHIO 44827 (MANSFIELD - 14 MILES)

Land: 4.35 Acres

Warehouse SF: 49,746 SF

**Office SF:** 2,500 SF

Construction Type: Metal

Roof: Metal

Clear Height: 12' - 17'