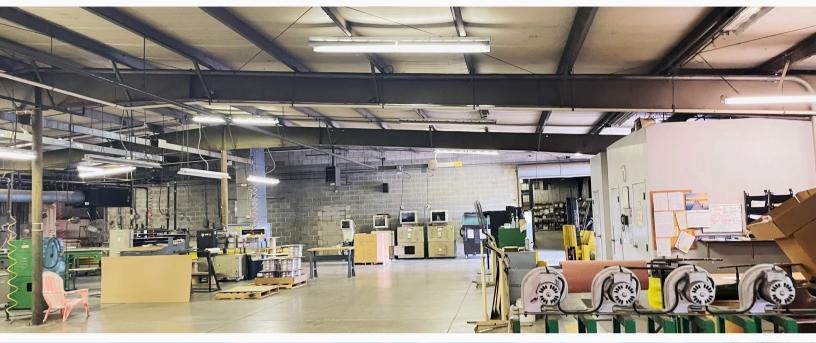

# MANUFACTURING/WAREHOUSE FACILITY

810 COLBY ROAD CRESTLINE, OHIO 44827 (MANSFIELD - 14 MILES)

Land: 4.35 Acres

Warehouse SF: 49,746 SF

**Office SF:** 2,500 SF

Construction Type: Metal

Roof: Metal

Clear Height: 12' - 17'

Power: 2,000 Amps, 480 Volts, III Phase

**Restrooms:** Four

**Year Built:** 1970/1998

Lighting: T-8

Utilities: City Water, Sewer, & Natural Gas

**HVAC Plant:** Forced Air Gas

Parcel Number: 24-0020000.000 & 24-0020107.000