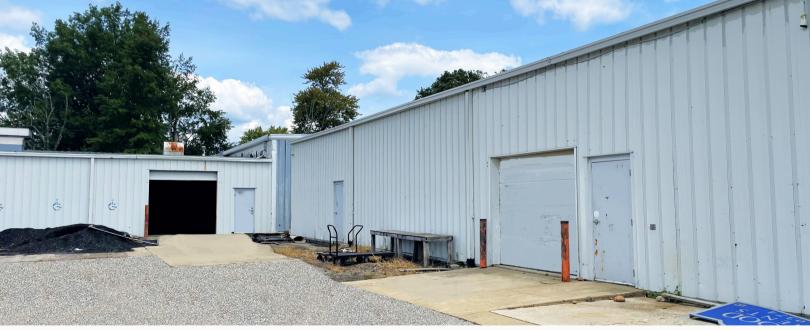

# MANUFACTURING/WAREHOUSE FACILITY

810 COLBY ROAD CRESTLINE, OHIO 44827 (MANSFIELD - 14 MILES)

Land: 4.35 Acres

Warehouse SF: 49,746 SF

**Office SF:** 2,500 SF

Construction Type: Metal

Roof: Metal

Clear Height: 12' - 17'

Power: 2,000 Amps, 480 Volts, III Phase

**Restrooms:** Four

**Year Built:** 1970/1998

Lighting: T-8

Utilities: City Water, Sewer, & Natural Gas

**HVAC Plant:** Forced Air Gas

Parcel Number: 24-0020000.000 & 24-0020107.000