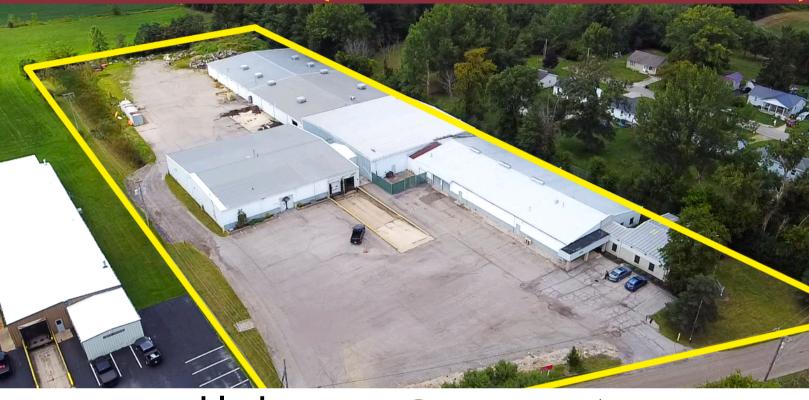

# PRICE REDUCTION! MFG/WHS FACILITY

INDUSTRIAL PROPERTY BROKERS 810 COLBY ROAD CRESTLINE, OHIO 44827 (MANSFIELD - 14 MILES)

# **Property Highlights:**

Square Feet: 52,246 SF

Docks: Two

Drive-In Doors: Four

- Sale Price: \$1,180,000
- 2 Min. Access U.S. 30
- 2,000 Amps/480 Volts
- Large Asphalt Lot
- Professional Offices

# MANUFACTURING/WAREHOUSE FACILITY

810 COLBY ROAD CRESTLINE, OHIO 44827 (MANSFIELD - 14 MILES)

Land: 4.35 Acres

Warehouse SF: 49,746 SF

**Office SF:** 2,500 SF

Construction Type: Metal

Roof: Metal

Clear Height: 12' - 17'