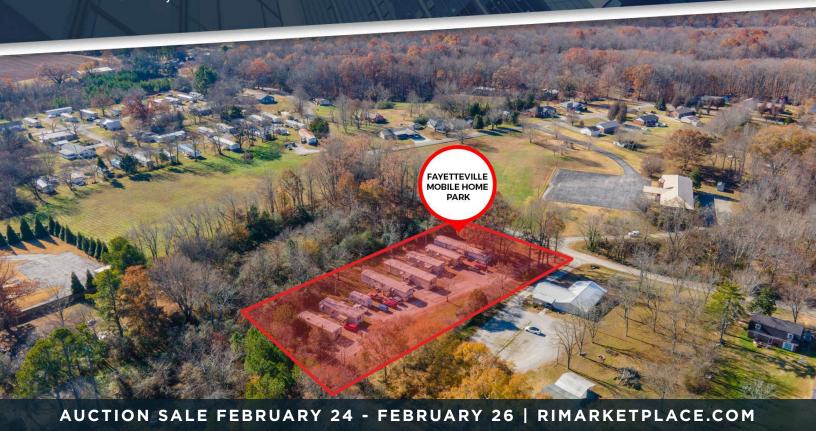

# **AUCTION SALE | FAYETTEVILLE MOBILE HOME PARK**

**FAYETTEVILLE, TN** 

## **36 SIMMONS CIRCLE** FAYETTEVILLE, TN 37334

#### PROPERTY HIGHLIGHTS:

- · 8-Site Mobile Home Park Community Located in Fayetteville, TN (Nashville, TN + Huntsville, AL)
- · Significant Value-Add Potential with immediate opportunity to raise monthly lot rents
- In-Place NOI: ±\$51,000
- Proforma NOI: ±\$70,000
- · Average lot rent is considerably lower than that of competing parks in the area, which have an average occupancy rate of 95%+
- · The community is connected to public water and utilities and includes two newly installed septic tanks