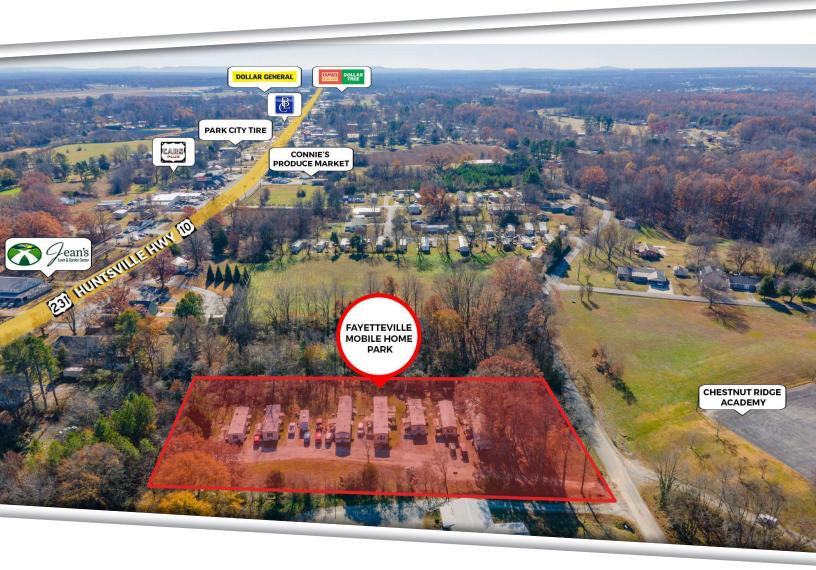

# **AUCTION SALE | FAYETTEVILLE MOBILE HOME PARK**

**FAYETTEVILLE, TN** 

## **36 SIMMONS CIRCLE** FAYETTEVILLE, TN 37334

#### PROPERTY HIGHLIGHTS:

- · 8-Site Mobile Home Park Community Located in Fayetteville, TN (Nashville, TN + Huntsville, AL)
- · Significant Value-Add Potential with immediate opportunity to raise monthly lot rents
- In-Place NOI: ±\$51,000
- Proforma NOI: ±\$70,000
- · Average lot rent is considerably lower than that of competing parks in the area, which have an average occupancy rate of 95%+
- · The community is connected to public water and utilities and includes two newly installed septic tanks