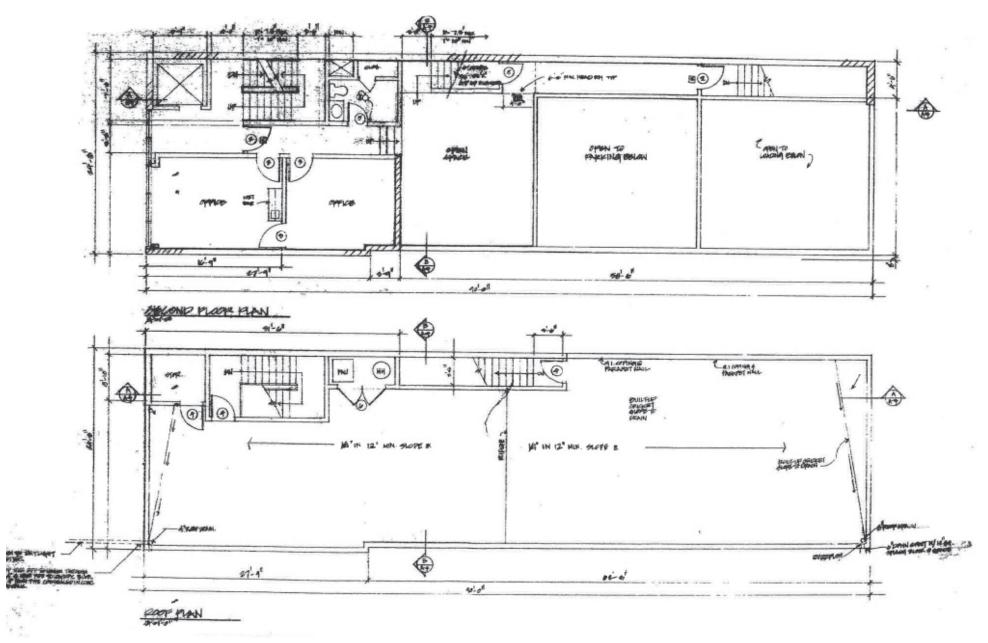

e 405, 10, 110 and 101 freeways and easy access to public transportation.



## **PROPERTY DETAILS**

ADDRESS: 6013 W. Olympic Boulevard

Los Angeles, CA 90036

PRICE: \$2,235,000

LOT SIZE: 2,238sf (Title)

BUILDING SIZE: 4,250sf (Title)

VACANT SPACE: Approx. 2,489 Rentable Sq./Ft.

TWO TENANTS: Verizon Wireless & AT&T Cellular Roof Antennas &

**Equipment Rooms** 

APN: 5086-012-003

YEAR BUILT: 1991

BUILDING TYPE: Retail/Office

PARKING: 3-4 spaces

ZONE: C2

### **HIGHLIGHTS**

Major Thoroughfare

Prime Street Frontage on Olympic Boulevard Income From Two Fortune 500 Companies 90% SBA Financing Available for a Qualified Buyer C2 Zoning

Convenient Access to Major Freeways

Minutes to Restaurants and Retail Amenities



## **LOCATION MAP**





## **SITE PLAN**





## **SITE PLAN**





## **PARCEL MAP**





### TENANT DETAILS





#### **Verizon Wireless - ANT1**

Verizon Communications Inc., through its subsidiaries, engages in the provision of communications, technology, information, and entertainment products and services to consumers, businesses, and governmental entities worldwide.

Rent \$60,600 per year with 3% yearly increases throughout the term.

Lease through 1/31/2029 with 5–5 year options that automatically renew with 3% annual increases.

Market Cap as of 8/15/2024 - \$168.55 B

#### **AT&T - ANT 2**

AT&T Inc. provides telecommunications and technology services worldwide. The company operates through two segments, Communications and Latin America. The Communications segment offers wireless voice and data communications services.

Rent \$29,000 per yea