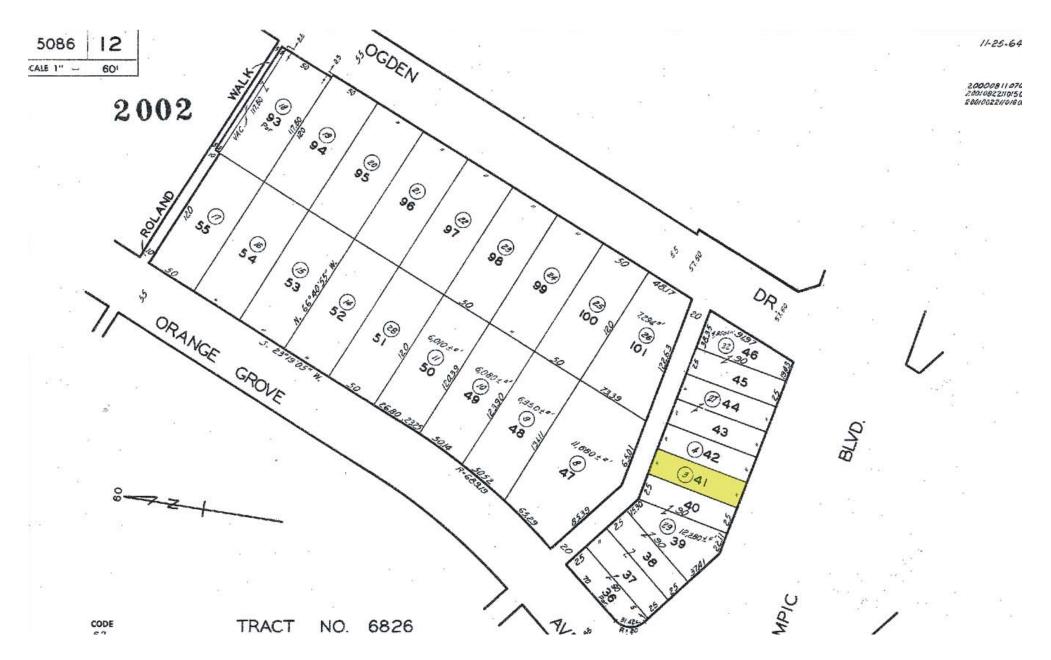

freeways and easy access to public transportation.



## **PROPERTY DETAILS**

ADDRESS: 6013 W. Olympic Boulevard

Los Angeles, CA 90036

PRICE: \$2,235,000

LOT SIZE: 2,238sf (Title)

BUILDING SIZE: 4,250sf (Title)

VACANT SPACE: Approx. 2,489 Rentable Sq./Ft.

TWO TENANTS: Verizon Wireless & AT&T Cellular Roof Antennas &

**Equipment Rooms** 

APN: 5086-012-003

YEAR BUILT: 1991

BUILDING TYPE: Retail/Office

PARKING: 3-4 spaces

ZONE: C2

### **HIGHLIGHTS**

Major Thoroughfare

Prime Street Frontage on Olympic Boulevard Income From Two Fortune 500 Companies 90% SBA Financing Available for a Qualified Buyer C2 Zoning

Convenient Access to Major Freeways

Minutes to Restaurants and Retail Amenities



## **LOCATION MAP**





## **SITE PLAN**





## **SITE PLAN**





## **PARCEL MAP**





### TENANT DETAILS





#### **Verizon Wireless - ANT1**

Verizon Communications Inc., through its subsidiaries, engages in the provision of communications, technology, information, and entertainment products and services to consumers, businesses, and governmental entities worldwide.

Rent \$60,600 per year with 3% yearly increases throughout the term.

Lease through 1/31/2029 with 5–5 year options that automatically renew with 3% annual increases.

Market Cap as of 8/15/2024 - \$168.55 B

#### **AT&T - ANT 2**

AT&T Inc. provides telecommunications and technology services worldwide. The company operates through two segments, Communications and Latin America. The Communications segment offers wireless voice and data communications services.

Rent \$29,000 per year with 7% rent increase