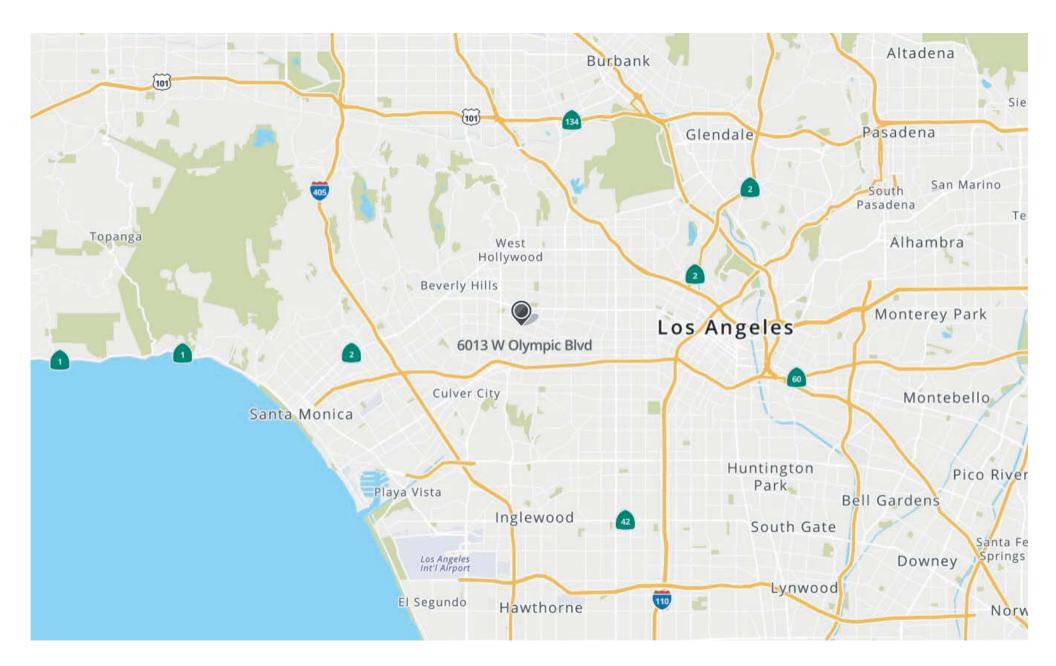

## **AERIAL MAP**

The property offers exceptional visibility from the three-way intersection of Olympic Boulevard, San Vicente Boulevard and Fairfax Avenue. It is located in the heart of Mid-City, minutes from mid-Wilshire, Beverly Hills, Beverly Grove and West Hollywood. There are several shopping centers in close proximity, including LA's Original Farmers Market, The Grove, Beverly Center and many national and regional tenants conveniently located near the property. It is situated within a densely populated area that is surrounded by single-family residences and apartments with just a short drive to the 405, 10, 110 and 101 freeways and easy access to public transportation.