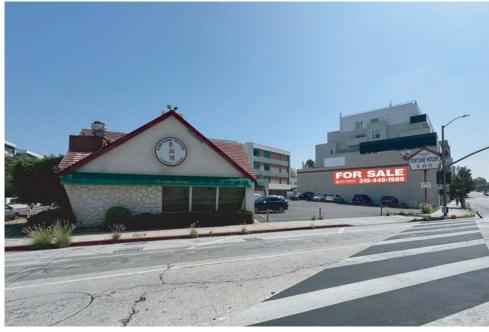

### **OFFERING**

6013 W. OLYMPIC BLVD, LOS ANGELES, CA

California Realty Group, as exclusive advisor, is pleased to present the opportunity to acquire a retail/office building located at 6013 W. Olympic Boulevard, Los Angeles, CA. This property is perfect for an owner/user or an investor looking for a value-add opportunity with existing income from two Fortune 500 Companies. The property is leased to both Verizon Wireless and AT&T for their cellular roof antennas on top of the building with equipment rooms within the building. The building has multiple levels totaling approximately 4,250 square feet with approximately 1,800 square feet of vacant space (Buyer to verify). The lot size is 2,238 square feet. The property features a store front entrance off of Olympic Boulevard with a secured enclosed garage with 3-4 parking spaces located in the rear of the building.

The property offers exceptional visibility from the three-way intersection of Olympic Boulevard, San Vicente Boulevard and Fairfax Avenue. It is located in the heart of Mid-City, minutes from mid-Wilshire, Beverly Hills, Beverly Grove and West Hollywood. There are several shopping centers in close proximity, including LA's Original Farmers Market, The Grove, Beverly Center and many national and regional tenants conveniently located near the property. It is situated within a densely populated area that is surrounded by single-family residences and apartments with just a short drive to the 405, 10, 110 and 101 freeways and easy access to public transportation.

# **PROPERTY PHOTOS**