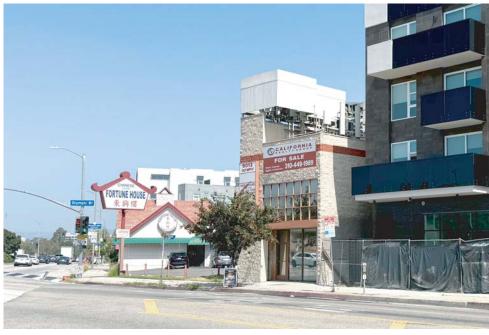

### **OFFERING**

6013 W. OLYMPIC BLVD, LOS ANGELES, CA

California Realty Group, as exclusive advisor, is pleased to present the opportunity to acquire a retail/office building located at 6013 W. Olympic Boulevard, Los Angeles, CA. This property is perfect for an owner/user or an investor looking for a value-add opportunity with existing income from two Fortune 500 Companies. The property is leased to both Verizon Wireless and AT&T for their cellular roof antennas on top of the building with equipment rooms within the building. The building has multiple levels totaling approximately 4,250 square feet with approximately 1,800 square feet of vacant space (Buyer to verify). The lot size is 2,238 square feet. The property features a store front entrance off of Olympic Boulevard with a secured enclosed garage with 3-4 parking spaces located in the rear of the building.

The property offers exceptional visibility from the three-way intersection of Olympic Boulevard, San Vicente Boulevard and Fairfax Avenue. It is located in the heart of Mid-City, minutes from mid-Wilshire, Beverly Hills, Beverly Grove and West Hollywood. There are several shopping centers in close proximity, including LA's Original Farmers Market, The Grove, Beverly Center and many national and regional tenants conveniently located near the property. It is situated within a densely populated area that is surrounded by single-family residences and apartments with just a short drive to the 405, 10, 110 and 101 freeways and easy access to public transportation.

# **PROPERTY PHOTOS**