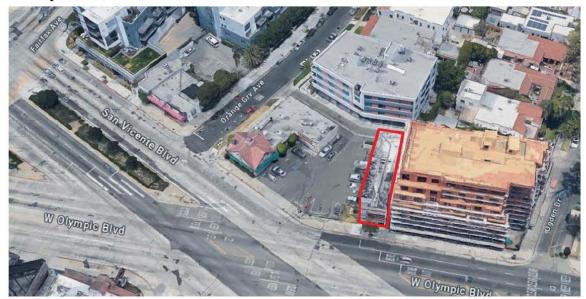

ront entrance off of Olympic Boulevard with a secured enclosed garage with 3-4 parking spaces located in the rear of the building.

The property offers exceptional visibility from the three-way intersection of Olympic Boulevard, San Vicente Boulevard and Fairfax Avenue. It is located in the heart of Mid-City, minutes from mid-Wilshire, Beverly Hills, Beverly Grove and West Hollywood. There are several shopping centers in close proximity, including LA's Original Farmers Market, The Grove, Beverly Center and many national and regional tenants conveniently located near the property. It is situated within a densely populated area that is surrounded by single-family residences and apartments with just a short drive to the 405, 10, 110 and 101 freeways and easy access to public transportation.



## **PROPERTY DETAILS**

ADDRESS: 6013 W. Olympic Boulevard

Los Angeles, CA 90036

PRICE: \$2,235,000

LOT SIZE: 2,238sf (Title)

BUILDING SIZE: 4,250sf (Title)

VACANT SPACE: Approx. 2,489 Rentable Sq./Ft.

TWO TENANTS: Verizon Wireless & AT&T Cellular Roof Antennas &

**Equipment Rooms** 

APN: 5086-012-003

YEAR BUILT: 1991

BUILDING TYPE: Retail/Office

PARKING: 3-4 spaces

ZONE: C2

### **HIGHLIGHTS**

Major Thoroughfare

Prime Street Frontage on Olympic Boulevard Income From Two Fortune 500 Companies 90% SBA Financing Available for a Qualified Buyer C2 Zoning

Convenient Access to Major Freeways

Minutes to Restaurants and Retail Amenities



## **LOCATION MAP**





## **SITE PLAN**





## **SITE PLAN**





## **PARCEL MAP**





### TENANT DETAILS





#### **Verizon Wireless