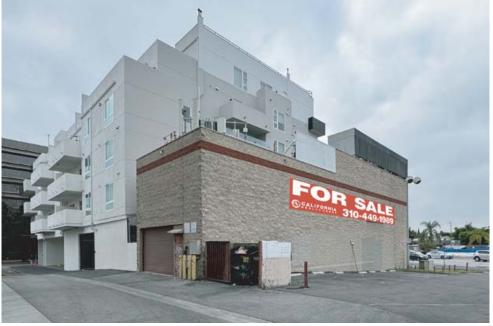

### **OFFERING**

6013 W. OLYMPIC BLVD, LOS ANGELES, CA

California Realty Group, as exclusive advisor, is pleased to present the opportunity to acquire a retail/office building located at 6013 W. Olympic Boulevard, Los Angeles, CA. This property is perfect for an owner/user or an investor looking for a value-add opportunity with existing income from two Fortune 500 Companies. The property is leased to both Verizon Wireless and AT&T for their cellular roof antennas on top of the building with equipment rooms within the building. The building has multiple levels totaling approximately 4,250 square feet with approximately 1,800 square feet of vacant space (Buyer to verify). The lot size is 2,238 square feet. The property features a store front entrance off of Olympic Boulevard with a secured enclosed garage with 3-4 parking spaces located in the rear of the building.

# **PROPERTY PHOTOS**