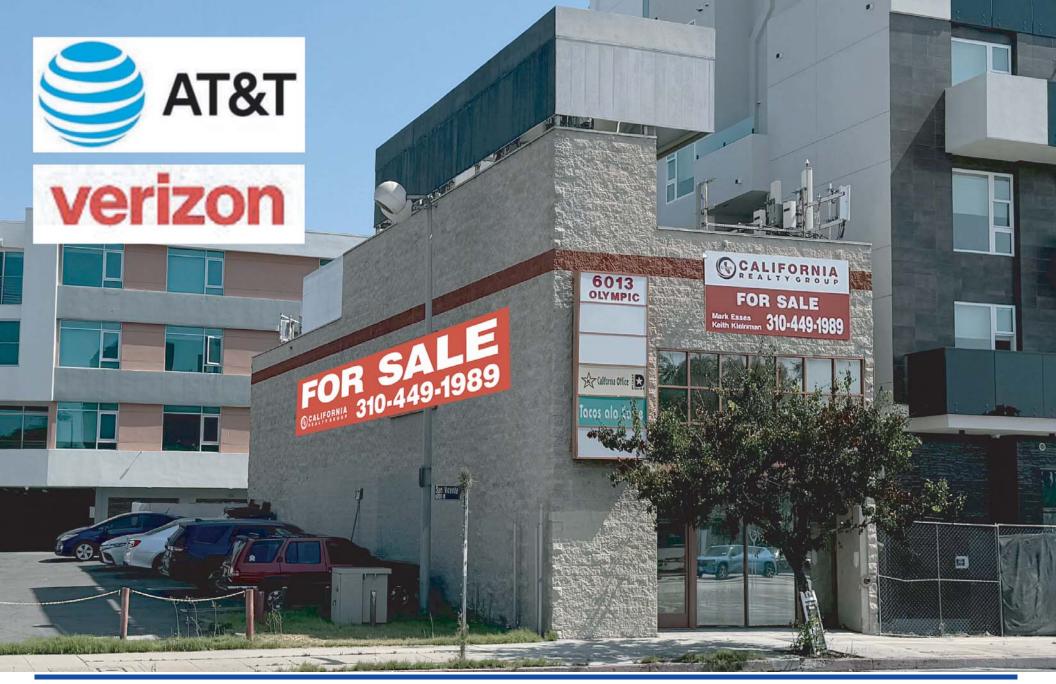

### **OFFERING**

6013 W. OLYMPIC BLVD, LOS ANGELES, CA

California Realty Group, as exclusive advisor, is pleased to present the opportunity to acquire a retail/office building located at 6013 W. Olympic Boulevard, Los Angeles, CA. This property is perfect for an owner/user or an investor looking for a value-add opportunity with existing income from two Fortune 500 Companies. The property is leased to both Verizon Wireless and AT&T for their cellular roof antennas on top of the building with equipment rooms within the building. The building has multiple levels totaling approximately 4,250 square feet with approximately 1,800 square feet of vacant space (Buyer to verify). The lot size is 2,238 square feet. The property features a store front entrance off of Olympic Boulevard with a secured enclosed garage with 3-4 parking spaces located in the rear of the building.

#### **Verizon Wireless - ANT1**

Verizon Communications Inc., through its subsidiaries, engages in the provision of communications, technology, information, and entertainment products and services to consumers, businesses, and governmental entities worldwide.

#### **AT&T - ANT 2**

AT&T Inc. provides telecommunications and technology services worldwide. The company operates through two segments, Communications and Latin America. The Communications segment offers wireless voice and data communications services.