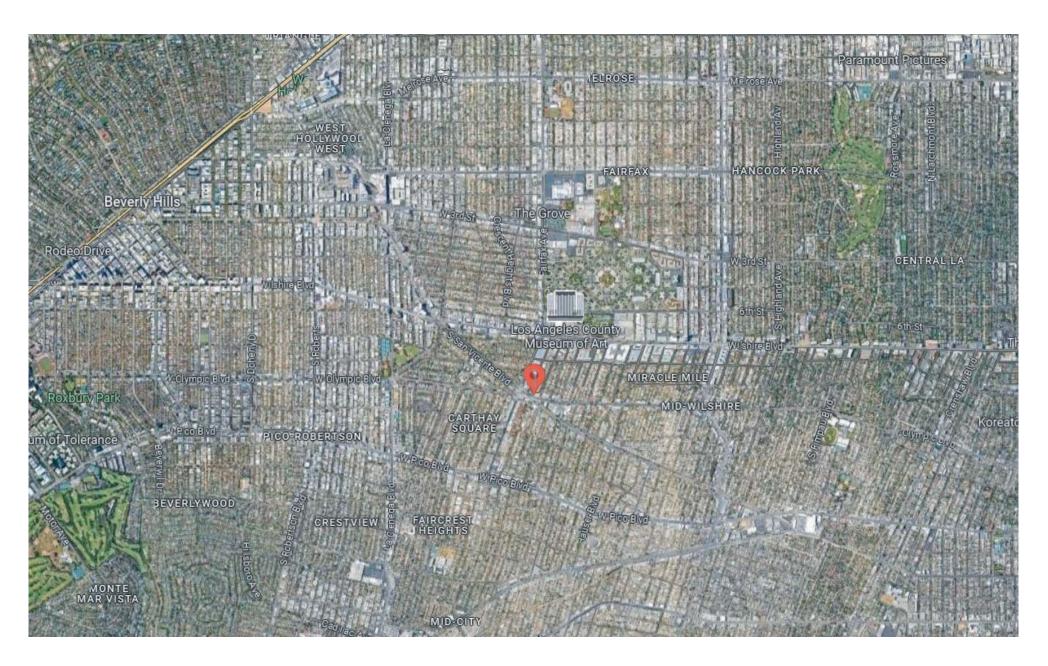

d entertainment products and services to consumers, businesses, and governmental entities worldwide.

Rent \$60,600 per year with 3% yearly increases throughout the term.

Lease through 1/31/2029 with 5–5 year options that automatically renew with 3% annual increases.

Market Cap as of 8/15/2024 - \$168.55 B

#### **AT&T - ANT 2**

AT&T Inc. provides telecommunications and technology services worldwide. The company operates through two segments, Communications and Latin America. The Communications segment offers wireless voice and data communications services.

Rent \$29,000 per year with 7% rent increase on 11/1/2026.

Lease through 10/31/2026 with 5–5 year options that automatically renew with 7% rent increase every 5 years.

Market Cap as of 8/15/2024 - \$136.88 B



## **AERIAL MAP**





# **PROPERTY PHOTOS**













### contact:

### **MARK ESSES**

PRESIDENT Lic. #01206732 310-613-9007 mark@californiarealtygroup.com

### **KEITH KLEINMAN**

VICE PRESIDENT Lic. #01106533 310-449-1989 keith@californiarealtygroup.com

CALIFORNIA REALTY GROUP 3017 Santa Monica Boulevard Suite 300 Santa Monica, CA 90404 310-449-1989

www.californiarealtygroup.com

This information has been secured from sources we believe to be reliable, but make no representations, or warranties, express or implied, as to the accuracy of the information. All Measurements are approximate. All information contained herein should be independently verified by prospective Buyer.