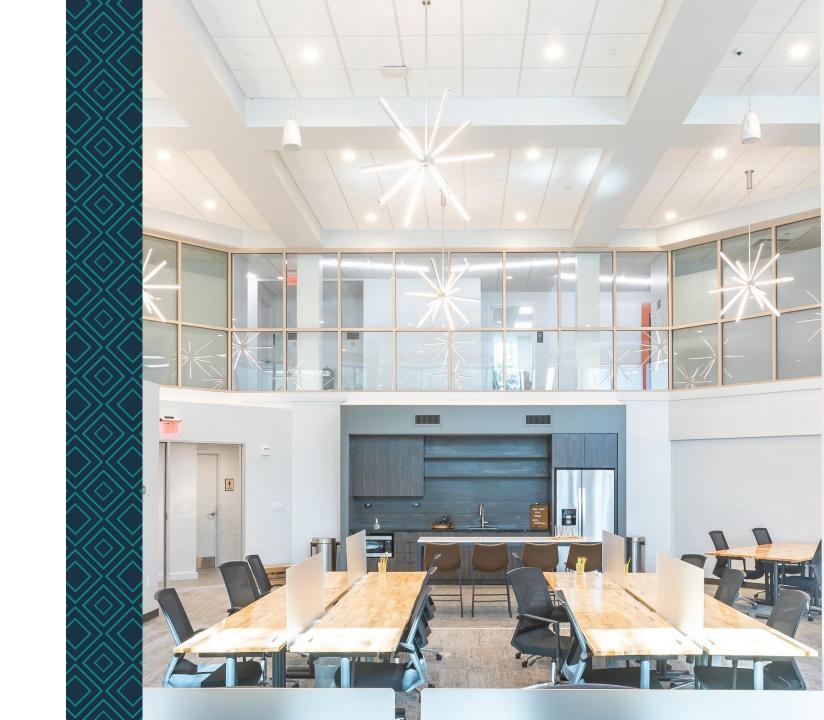

s of our prime office space in Orlando.

#### **Shared Amenities**

#### **?** Conference Rooms

- [1] 2nd Floor
- [1] 3rd Floor
- [1] 8th Floor

#### 10 Phone Booths

- [3] 2nd Floor
- [4] 3rd Floor
- [3] 8th Floor

#### **Expansive Lounge**

Located on 2nd<sup>h</sup> Floor





## **Center Photos**



**Check Out Our Community!** 





## **Proposed Solution**Suite 900E

**Layout Breakdowns** 

**17** Workstations

1 Conference Room

• [1] 8-person

**3** Private Office Space

Keyless Entry

Smart TV With Google
 Chromecast





## All-Inclusive Pricing

### 900E | 1,198 Square Feet

- Accommodates 17 workstations
- \$5,499 per month
- 12 + Month Term
  Suite agreement process:
  - o First months rent
  - Retainer 1x Monthly Office Rental
     Fee
  - o One time Setup & Exit Fee \$750





## **Expansive ClubSuite**Membership Includes:

- 24/7 secure building access with keyless entry
- Business mailing address
- Furnished with as many desks and chairs as needed
- WiFi
- Dedicated Meeting room with Smart TV
- Company logo on Suite Door, as well as member directory listing on Expansive App
- On-site management
- Access to Expansive amenities, including:
  - o Mothers room
  - Balcony patio
  - o Community App
  - Meeting and event facilities
  - o Mail & package receipt services
  - o Community lounge area with unlimited espresso, coffee and tea
  - o Community networking events





## **Special Event Amenities**

### Available Across the Expansive Network

Impress your team and clients!

- Networking Events
- Company Conference
- First floor, lobby areas
- Recruiting Fa