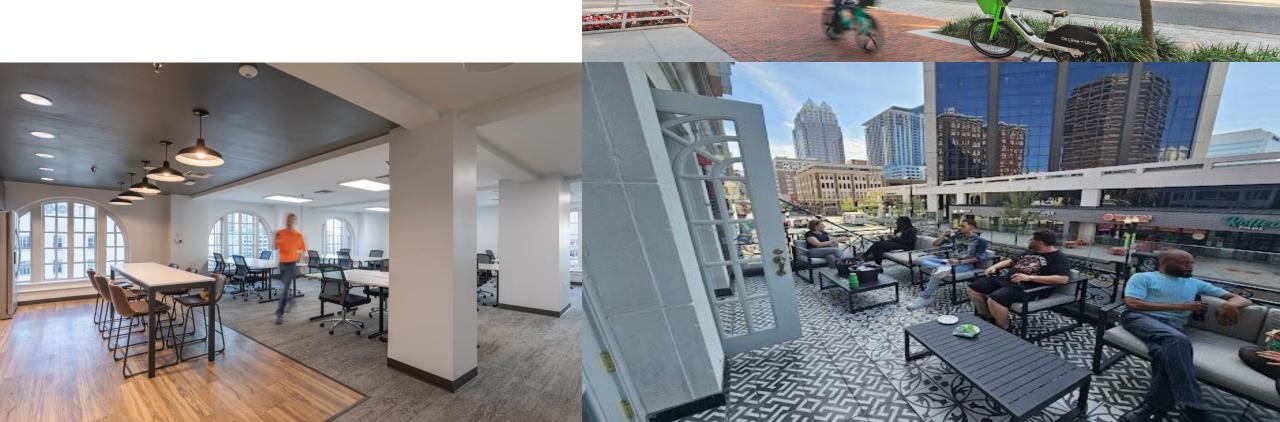

n a local landmark ever since its opening in 1923. Now converted into an office building, the Angebilt Building features executive suites, private offices, office space for lease, and virtual offices in Orlando with state-of-the-art technology and amenities. This elegant red-brick building offers entrepreneurs, small businesses, and enterprise companies a prestigious base at the heart of the Central Business District. Read on to see the highlights and benefits of our prime office space in Orlando.

#### **Shared Amenities**

#### **?** Conference Rooms

- [1] 2nd Floor
- [1] 3rd Floor
- [1] 8th Floor

#### 10 Phone Booths

- [3] 2nd Floor
- [4] 3rd Floor
- [3] 8th Floor

#### **Expansive Lounge**

Located on 2nd<sup>h</sup> Floor





## **Center Photos**



**Check Out Our Community!** 





## **Proposed Solution**Suite 900E

**Layout Breakdowns** 

**17** Workstations

1 Conference Room

• [1] 8-person

**3** Private Office Space

Keyless Entry

Smart TV With Google
 Chromecast





## All-Inclusive Pricing

### 900E | 1,198 Square Feet

- Accommodates 17 workstations
- \$5,499 per month
- 12 + Month Term
  Suite agreement process:
  - o First months rent
  - Retainer 1x Monthly Office Rental
     Fee
  - o One time Setup & Exit Fee \$750





## **Expansive ClubSuite**Membership Includes:

- 24/7 secure building access with keyless entry
- Business mailing address
- Furnished with as many desks and chairs as needed
- WiFi
- Dedicated Meeting room with Smart TV
- Company logo on Suite Door, as well as member directory listing on Expansive App
- On-site management
- Acces