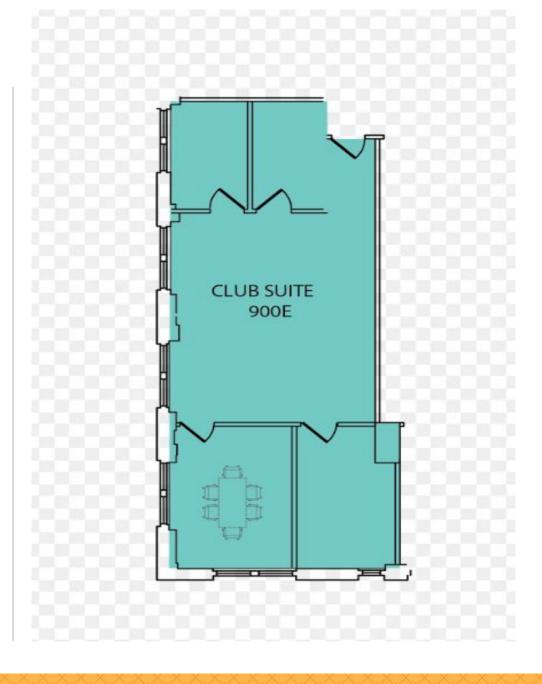

## **Proposed Solution**Suite 900E

**Layout Breakdowns** 

**17** Workstations

1 Conference Room

• [1] 8-person

**3** Private Office Space

Keyless Entry

Smart TV With Google
 Chromecast

### 900E | 1,198 Square Feet

- Accommodates 17 workstations
- \$5,499 per month
- 12 + Month Term
  Suite agreement process:
  - o First months rent
  - Retainer 1x Monthly Office Rental
     Fee
  - o One time Setup & Exit Fee \$750