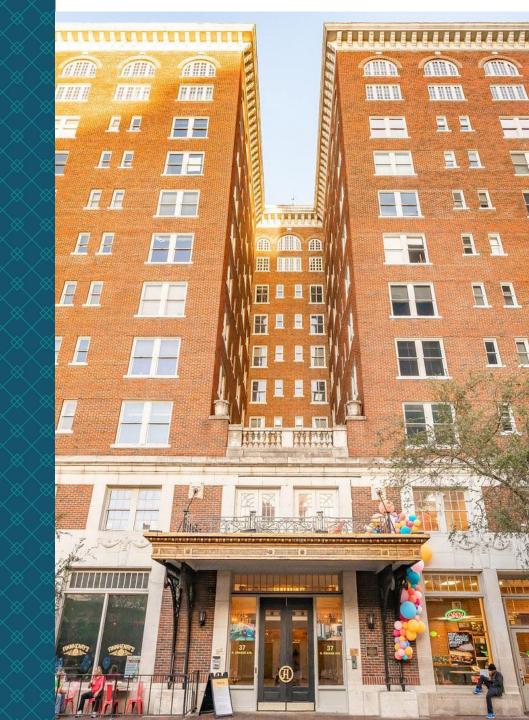

# **Expansive Workspace**Angebilt Building

37 N. Orange Ave., Orlando, FL

Once the tallest building in Orlando and home to the city's finest hotel, the historic Angebilt Building has been a local landmark ever since its opening in 1923. Now converted into an office building, the Angebilt Building features executive suites, private offices, office space for lease, and virtual offices in Orlando with state-of-the-art technology and amenities. This elegant red-brick building offers entrepreneurs, small businesses, and enterprise companies a prestigious base at the heart of the Central Business District. Read on to see the highlights and benefits of our prime office space in Orlando.