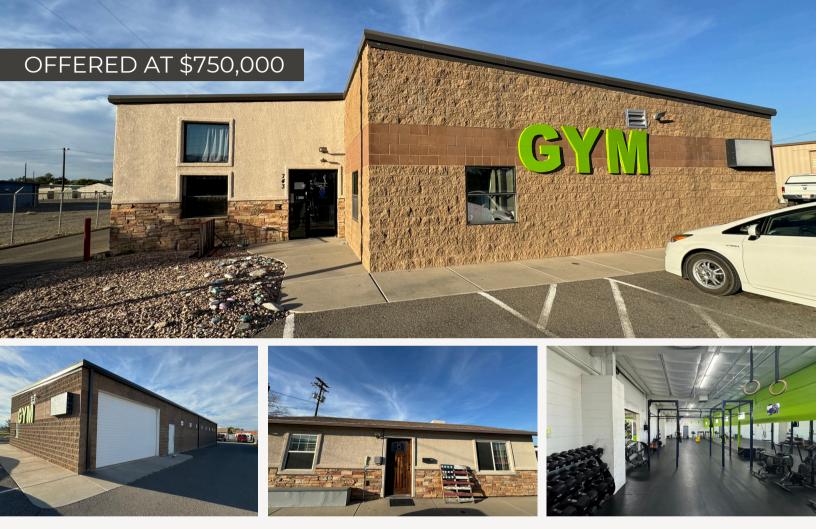

## **COMMERCIAL BUILDING FOR SALE**

## ・743 HIGHWAY 6&50 FRUITA, CO 81521 ・

Commercial Investment Available in Fruita, CO. Currently leased through May 2025, and performing at a 7.5% Cap Rate. Great long-term value and leasability with many different business uses and great access and visibility off of Hwy 6&50. Two Separate Buildings – Warehouse building is 5,187 SF with 2 overhead doors, 3-phase power, 2 restrooms, floor drains installed, etc. Office building (detached) is 864 SF with 2 private offices. Nice sized lot on .57 Acres with paved parking.

6,051 SQUARE FEET | 2 OVERHEAD DOORS | 3-PHASE POWER | 7.5% CAP RATE