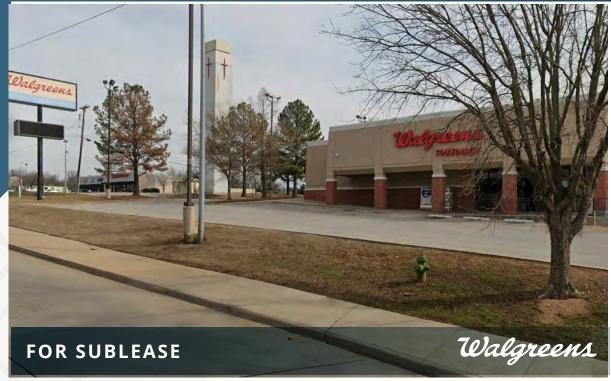

# Former Walgreens

950 E Taft Ave | Sapulpa, OK

15,000± SF Available

11/01/2027 **Lease Expiration** 

Call for Rates

# **DESCRIPTION**

- Freestanding 15,000 SF former Walgreens available for sublease in southeast Sapulpa, OK
- Lease term through 11/1/2027
- Nearby retailers include Atwoods, Taco Bell, Quik Trip and Advance Auto Parts
- Approximately 90 parking spaces
- All offers subject to Walgreens Real Estate Committee