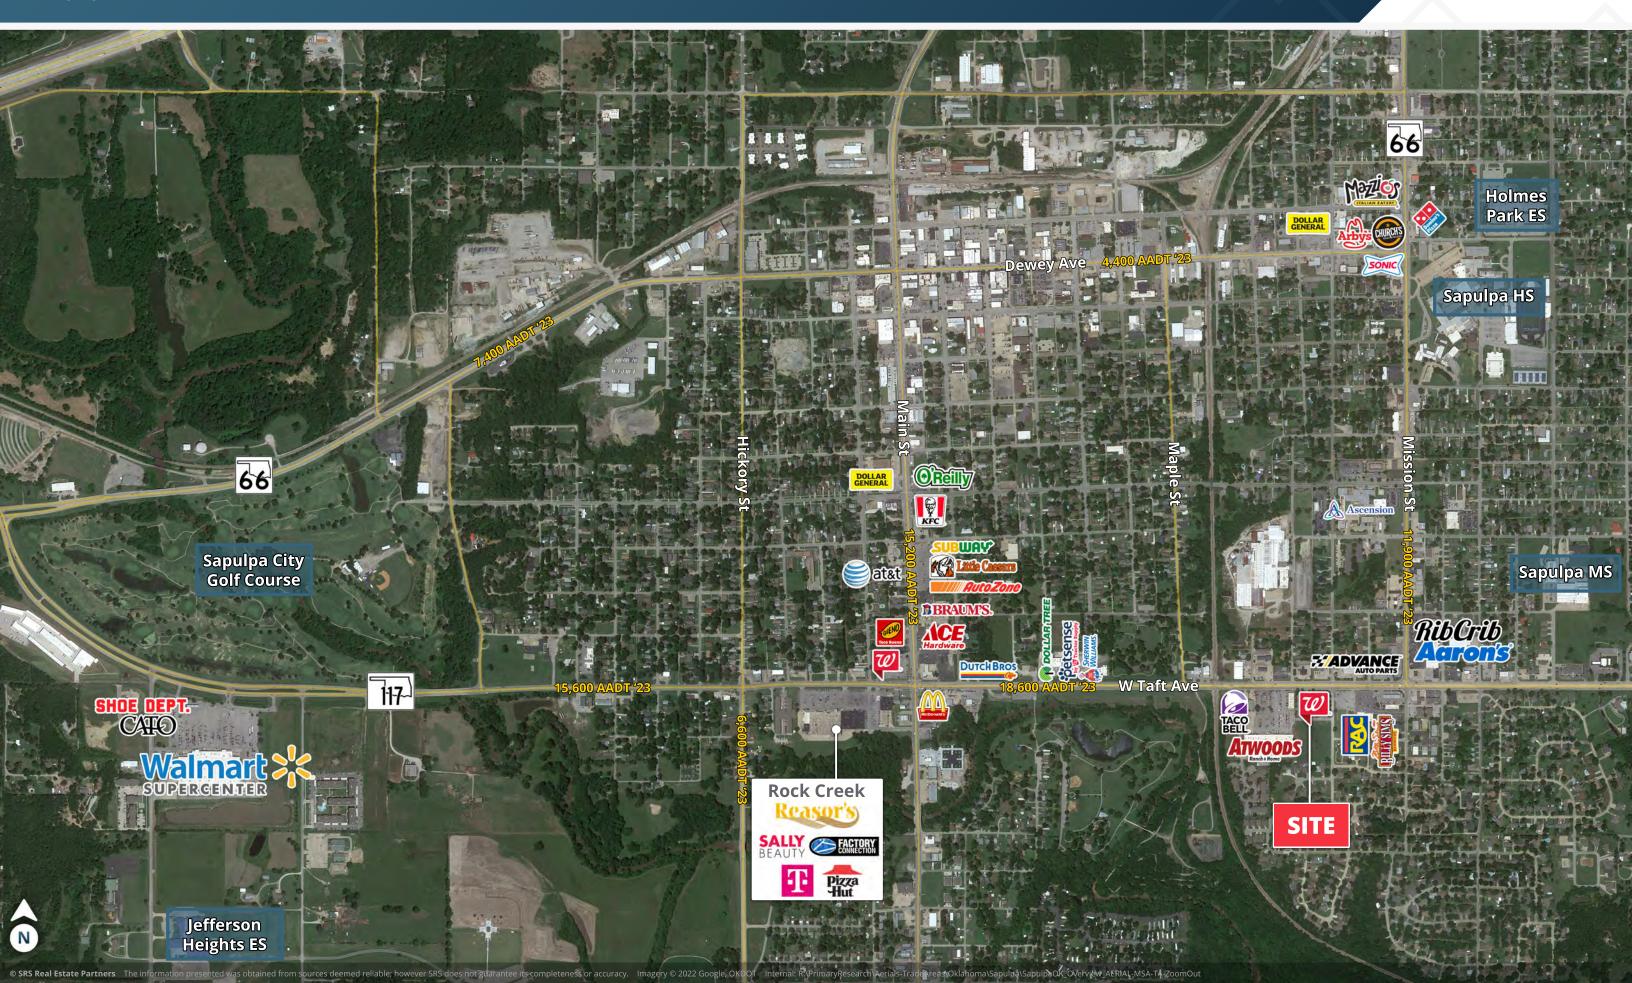

# **DESCRIPTION**

- Freestanding 15,000 SF former Walgreens available for sublease in southeast Sapulpa, OK
- Lease term through 11/1/2027
- Nearby retailers include Atwoods, Taco Bell, Quik Trip and Advance Auto Parts
- Approximately 90 parking spaces
- All offers subject to Walgreens Real Estate Committee

# **NEARBY RETAILERS**

### TRAFFIC COUNTS

E Taft Ave
Year: 2023 | Source: OKDOT

18,600 AADT