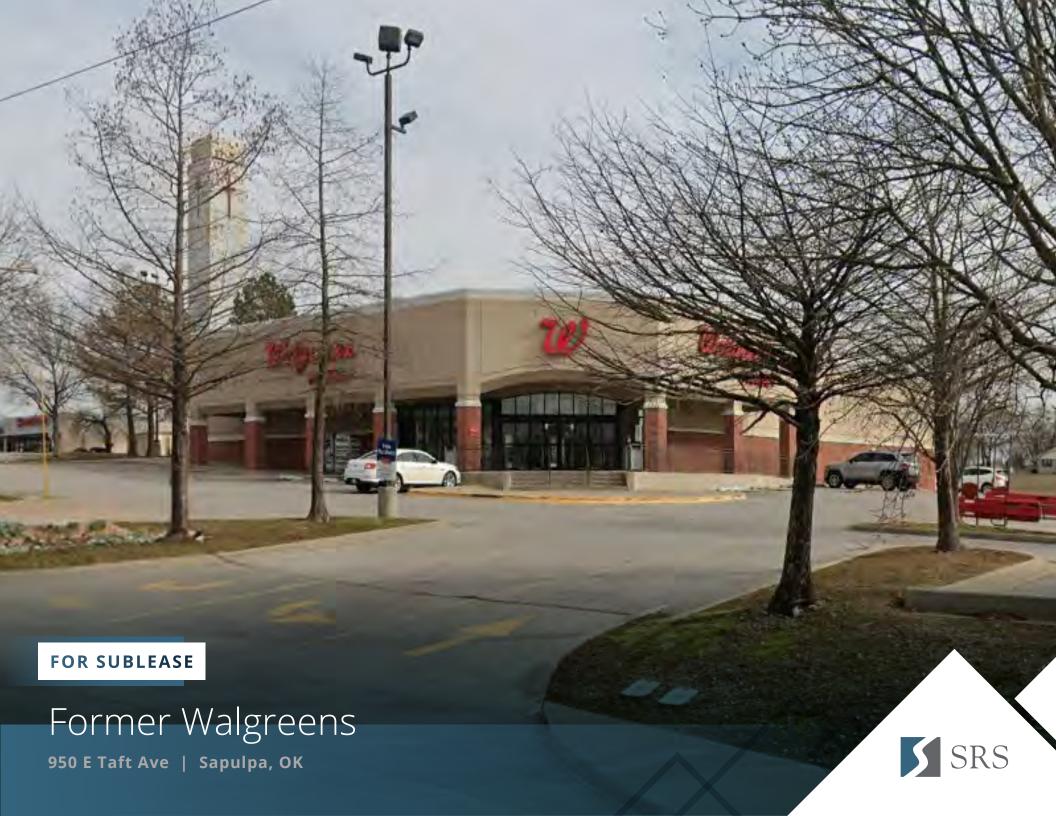

# Former Walgreens

950 E Taft Ave | Sapulpa, OK

15,000± SF Available

11/01/2027 **Lease Expiration** 

Call for Rates

# **DESCRIPTION**

- Freestanding 15,000 SF former Walgreens available for sublease in southeast Sapulpa, OK
- Lease term through 11/1/2027
- Nearby retailers include Atwoods, Taco Bell, Quik Trip and Advance Auto Parts
- Approximately 90 parking spaces
- All offers subject to Walgreens Real Estate Committee