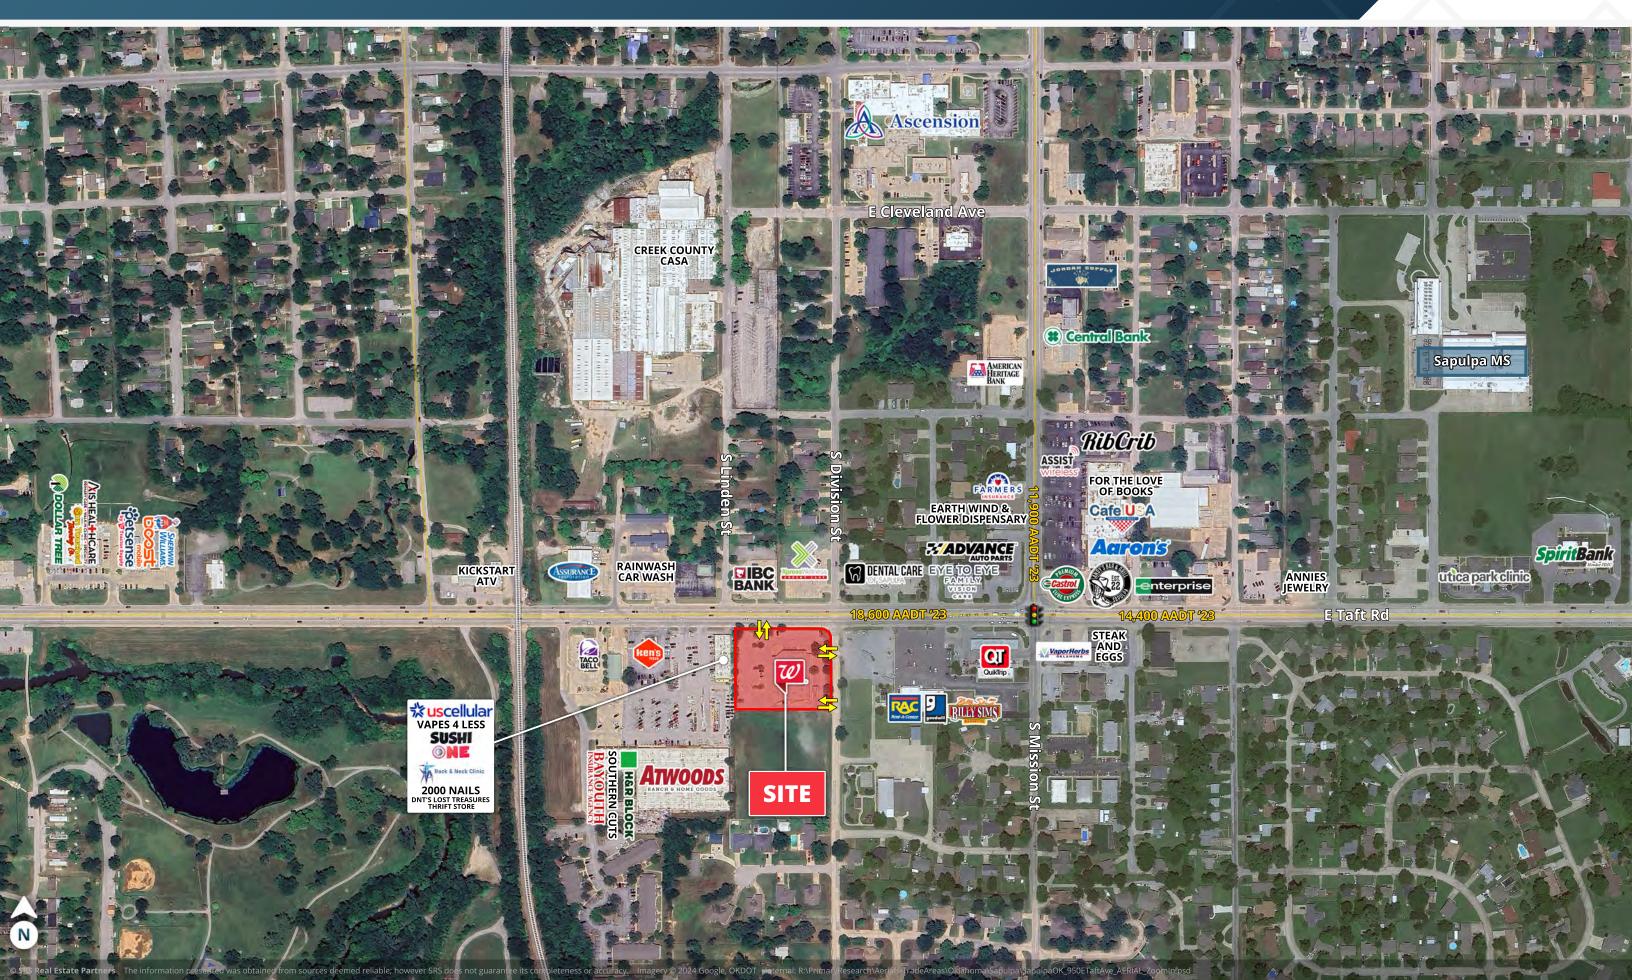

# Former Walgreens

950 E Taft Ave | Sapulpa, OK

15,000± SF Available

11/01/2027 **Lease Expiration** 

Call for Rates

# **DESCRIPTION**

- Freestanding 15,000 SF former Walgreens available for sublease in southeast Sapulpa, OK
- Lease term through 11/1/2027
- Nearby retailers include Atwoods, Taco Bell, Quik Trip and Advance Auto Parts
- Approximately 90 parking spaces
- All offers subject to Walgreens Real Estate Committee

# **NEARBY RETAILERS**

### TRAFFIC COUNTS

E Taft Ave
Year: 2023 | Source: OKDOT

18,600 AADT