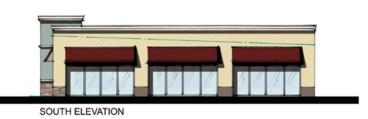

# **Development Opportunity**

SW SR 247, Lake City, FL 32055



**Presented by:** 

 $S\overline{\text{TEWAR}}T$ 

Lot Size: 0.501 Ac

Price: \$399,000

#### PLENTY OF ROOM FOR A 4,000 SF BUILDING



FOR MORE INFORMATION CONTACT:

#### **Scott Stewart**

386-487-3950 scott@sdstewart.com

#### **Debi Bennefield**

386-288-1208 debi@stewart.team



426 SW Commerce Dr. Suite 130 | Lake City, FL 32025









## Highlights

- Frontage on SR 247 with view of Hwy 90.
- Located right next to Dollar Tree, Home Depot & Walgreens.
- Could fit approx. 4,000 SF building.
- Potential for 23 Parking Spaces.
- Great Investment Opportunity!



Aerial View



#### **Potential Plans & Elevations**





















UNITED GROWTH AT LAKE CITY FLORIDA









#### **Area Information**

Lake City, Florida is located in North Florida and serves as one of the main gateways in and out of the State of Florida. Lake City is strategically located near the intersection of Interstates 10 and 75 and makes the area easily accessible to all of the southeastern United States. The Lake City area has been recognized as one of the eight best places to do business in the southeastern United States. The area is home to New Millennium Building Systems, Hunter Panels, LLC and TIMCO located at the Lake City airport which boasts an 8,000 foot runway.

The area is noted for its natural tourist attractions like the Ichetucknee River, Suwannee River, Santa Fe River and a large U.S. Forest. The community has enjoye