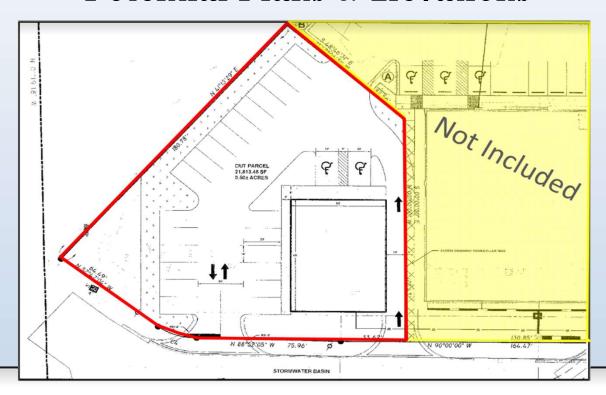

## Highlights

- Frontage on SR 247 with view of Hwy 90.
- Located right next to Dollar Tree, Home Depot & Walgreens.
- Could fit approx. 4,000 SF building.
- Potential for 23 Parking Spaces.
- Great Investment Opportunity!

#### **Potential Plans & Elevations**

UNITED GROWTH AT LAKE CITY FLORIDA