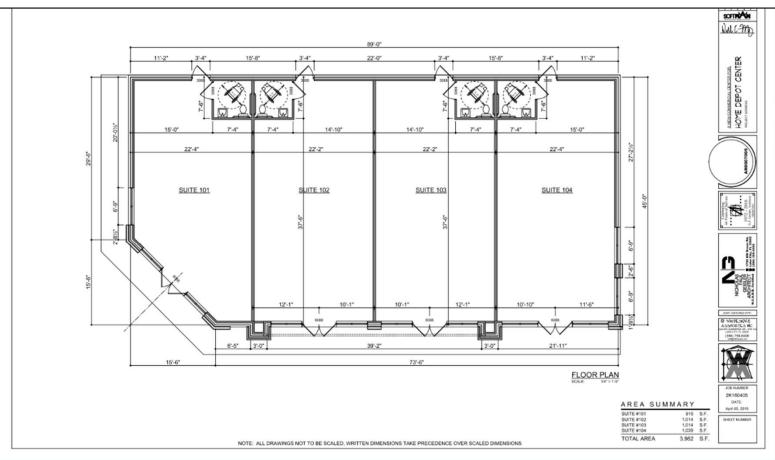

# **Development Opportunity**

SW SR 247, Lake City, FL 32055



**Presented by:** 

 $S\overline{\text{TEWAR}}T$ 

Lot Size: 0.501 Ac

Price: \$399,000

#### PLENTY OF ROOM FOR A 4,000 SF BUILDING



FOR MORE INFORMATION CONTACT:

#### **Scott Stewart**

386-487-3950 scott@sdstewart.com

#### **Debi Bennefield**

386-288-1208 debi@stewart.team



426 SW Commerce Dr. Suite 130 | Lake City, FL 32025









## Highlights

- Frontage on SR 247 with view of Hwy 90.
- Located right next to Dollar Tree, Home Depot & Walgreens.
- Could fit approx. 4,000 SF building.
- Potential for 23 Parking Spaces.
- Great Investment Opportunity!



Aerial View



#### **Potential Plans & Elevations**





















UNITED GROWTH AT LAKE CITY FLORIDA









#### **Area Information**

Lake City, Florida is located in North Florida and serves as one of the main gateways in and out of the State of Florida. Lake City is strategically located near the intersection of Interstates 10 and 75 and makes the area easily accessible to all of the southeastern United States. The Lake City area has been recognized as one of the eight best places to do business in the southeastern United States. The area is home to New Millennium Building Systems, Hunter Panels, LLC and TIMCO located at the Lake City airport which boasts an 8,000 foot runway.

The area is noted for its natural tourist attractions like the Ichetucknee River, Suwannee River, Santa Fe River and a large U.S. Forest. The community has enjoyed good growth over the past two decades and is set f