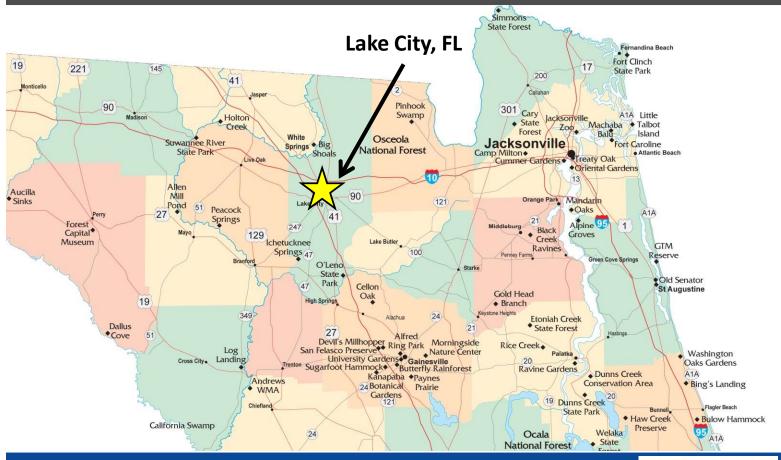

#### **Area Information**

Lake City, Florida is located in North Florida and serves as one of the main gateways in and out of the State of Florida. Lake City is strategically located near the intersection of Interstates 10 and 75 and makes the area easily accessible to all of the southeastern United States. The Lake City area has been recognized as one of the eight best places to do business in the southeastern United States. The area is home to New Millennium Building Systems, Hunter Panels, LLC and TIMCO located at the Lake City airport which boasts an 8,000 foot runway.

| Location                 |                   |
|--------------------------|-------------------|
| Nearby Metropolitan City | Distance in Miles |
| Gainesville              | 45                |
| Jacksonville             | 60                |
| Tallahassee              | 104               |