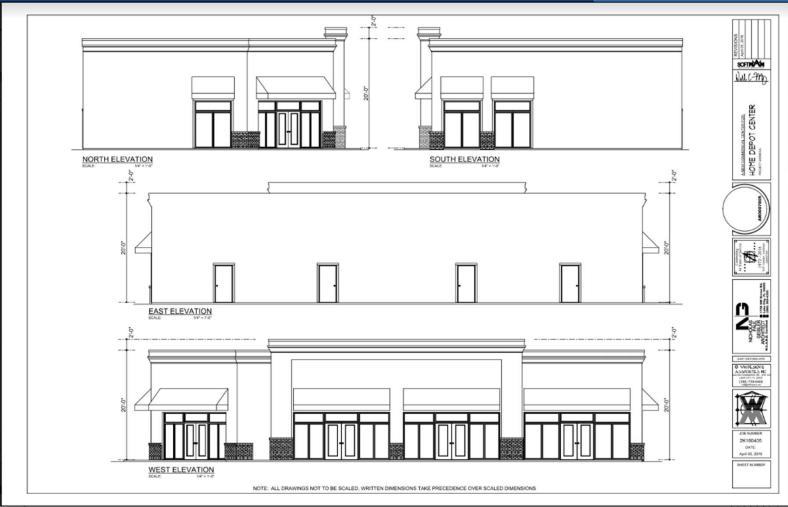

# **Development Opportunity**

SW SR 247, Lake City, FL 32055



**Presented by:** 

 $S\overline{\text{TEWAR}}T$ 

Lot Size: 0.501 Ac

Price: \$399,000

#### PLENTY OF ROOM FOR A 4,000 SF BUILDING



FOR MORE INFORMATION CONTACT:

#### **Scott Stewart**

386-487-3950 scott@sdstewart.com

#### **Debi Bennefield**

386-288-1208 debi@stewart.team



426 SW Commerce Dr. Suite 130 | Lake City, FL 32025









## Highlights

- Frontage on SR 247 with view of Hwy 90.
- Located right next to Dollar Tree, Home Depot & Walgreens.
- Could fit approx. 4,000 SF building.
- Potential for 23 Parking Spaces.
- Great Investment Opportunity!



Aerial View



#### **Potential Plans & Elevations**





















UNITED GROWTH AT LAKE CITY FLORIDA









#### **Area Information**

Lake City, Florida is located in North Florida and serves as one of the main gateways in and out of the State of Florida. Lake City is strategically located near the intersection of Interstates 10 and 75 and makes the area easily accessible to all of the southeastern United States. The Lake City area has been recognized as one of the eight best places to do business in the southeastern United States. The area is home to New Millennium Building Systems, Hunter Panels, LLC and TIMCO located at the Lake City airport which boasts an 8,000 foot runway.

The area is noted for its natural tourist attractions like the Ichetucknee River, Suwannee River, Santa Fe River and a large U.S. Forest. The community has enjoyed good growth over the past two decades and is set