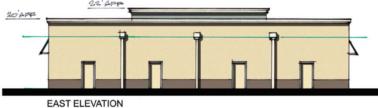

# **Development Opportunity**

SW SR 247, Lake City, FL 32055



**Presented by:** 

 $S\overline{\text{TEWAR}}T$ 

Lot Size: 0.501 Ac

Price: \$399,000

#### PLENTY OF ROOM FOR A 4,000 SF BUILDING



FOR MORE INFORMATION CONTACT:

#### **Scott Stewart**

386-487-3950 scott@sdstewart.com

#### **Debi Bennefield**

386-288-1208 debi@stewart.team



426 SW Commerce Dr. Suite 130 | Lake City, FL 32025









## Highlights

- Frontage on SR 247 with view of Hwy 90.
- Located right next to Dollar Tree, Home Depot & Walgreens.
- Could fit approx. 4,000 SF building.
- Potential for 23 Parking Spaces.
- Great Investment Opportunity!



Aerial View



#### **Potential Plans & Elevations**





















UNITED GROWTH AT LAKE CITY FLORIDA









#### **Area Information**

Lake City, Florida is located in North Florida and serves as one of the main gateways in and out of the State of Florida. Lake City is strategically located near the intersection of Interstates 10 and 75 and makes the area easily accessible to all of the southeastern United States. The Lake City area has been recognized as one of the eight best places to do business in the southeastern United States. The area is home to New Millennium Building Systems, Hunter Panels, LLC and TIMCO located at the Lake City airport which boasts an 8,000 foot runway.

The area is noted for its natural tourist attractions like the Ichetucknee River, Suwannee River, Santa Fe River and a large U.S. Forest. The community has enjo