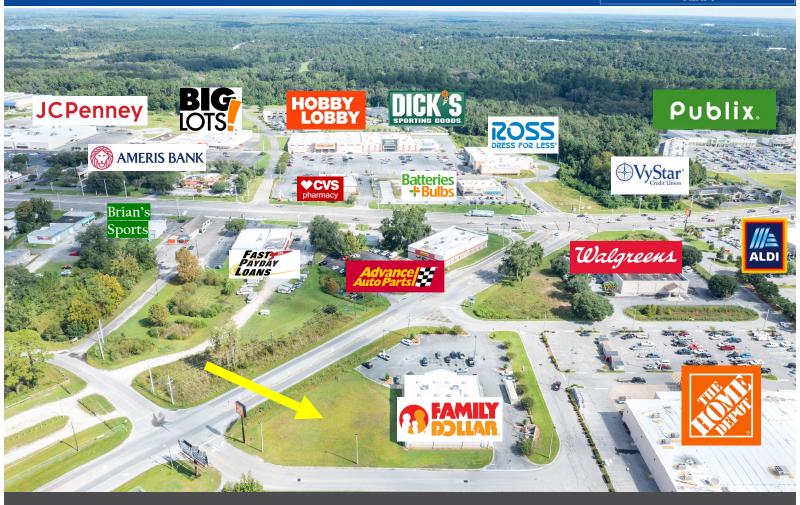

## Highlights

- Frontage on SR 247 with view of Hwy 90.
- Located right next to Dollar Tree, Home Depot & Walgreens.
- Could fit approx. 4,000 SF building.
- Potential for 23 Parking Spaces.
- Great Investment Opportunity!