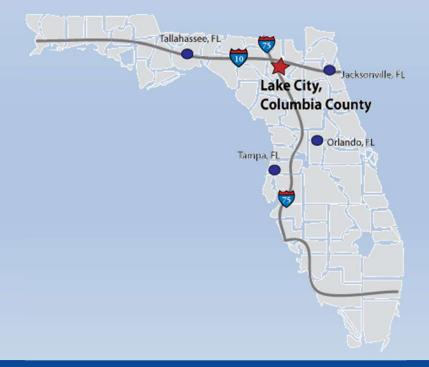

#### **Area Information**

Lake City, Florida is located in North Florida and serves as one of the main gateways in and out of the State of Florida. Lake City is strategically located near the intersection of Interstates 10 and 75 and makes the area easily accessible to all of the southeastern United States. The Lake City area has been recognized as one of the eight best places to do business in the southeastern United States. The area is home to New Millennium Building Systems, Hunter Panels, LLC and TIMCO located at the Lake City airport which boasts an 8,000 foot runway.

| Location                 |                   |
|--------------------------|-------------------|
| Nearby Metropolitan City | Distance in Miles |
| Gainesville              | 45                |
| Jacksonville             | 60                |
| Tallahassee              | 104               |