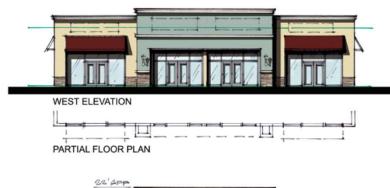

# **Development Opportunity**

SW SR 247, Lake City, FL 32055



**Presented by:** 

 $S\overline{\text{TEWAR}}T$ 

Lot Size: 0.501 Ac

Price: \$399,000

#### PLENTY OF ROOM FOR A 4,000 SF BUILDING



FOR MORE INFORMATION CONTACT:

#### **Scott Stewart**

386-487-3950 scott@sdstewart.com

#### **Debi Bennefield**

386-288-1208 debi@stewart.team



426 SW Commerce Dr. Suite 130 | Lake City, FL 32025









## Highlights

- Frontage on SR 247 with view of Hwy 90.
- Located right next to Dollar Tree, Home Depot & Walgreens.
- Could fit approx. 4,000 SF building.
- Potential for 23 Parking Spaces.
- Great Investment Opportunity!



Aerial View



#### **Potential Plans & Elevations**





















UNITED GROWTH AT LAKE CITY FLORIDA









#### **Area Information**

Lake City, Florida is located in North Florida and serves as one of the main gateways in and out of the State of Florida. Lake City is strategically located near the intersection of Interstates 10 and 75 and makes the area easily accessible to all of the southeastern United States. The Lake City area has been recognized as one of the eight best places to do business in the southeastern United States. The area is home to New Millennium Building Systems, Hunter Panels, LLC and TIMCO located at the Lake City airport which boasts an 8,000 foot runway.

The area is noted for its natural tourist attractions like the Ichetucknee River, Suwannee River, Santa Fe River and a large U.S. Forest. The community has