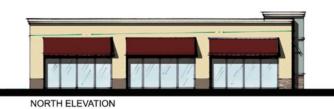

# **Development Opportunity**

SW SR 247, Lake City, FL 32055



**Presented by:** 

 $S\overline{\text{TEWAR}}T$ 

Lot Size: 0.501 Ac

Price: \$399,000

#### PLENTY OF ROOM FOR A 4,000 SF BUILDING



FOR MORE INFORMATION CONTACT:

#### **Scott Stewart**

386-487-3950 scott@sdstewart.com

#### **Debi Bennefield**

386-288-1208 debi@stewart.team



426 SW Commerce Dr. Suite 130 | Lake City, FL 32025









## Highlights

- Frontage on SR 247 with view of Hwy 90.
- Located right next to Dollar Tree, Home Depot & Walgreens.
- Could fit approx. 4,000 SF building.
- Potential for 23 Parking Spaces.
- Great Investment Opportunity!



Aerial View



#### **Potential Plans & Elevations**





















UNITED GROWTH AT LAKE CITY FLORIDA









#### **Area Information**

Lake City, Florida is located in North Florida and serves as one of the main gateways in and out of the State of Florida. Lake City is strategically located near the intersection of Interstates 10 and 75 and makes the area easily accessible to all of the southeastern United States. The Lake City area has been recognized as one of the eight best places to do business in the southeastern United States. The area is home to New Millennium Building Systems, Hunter Panels, LLC and TIMCO located at the Lake City airport which boasts an 8,000 foot runway.

The area is noted for its natural tourist attractions like the Ichetucknee River, Suwannee River, Santa Fe River and a large U.S. Forest. The community has en