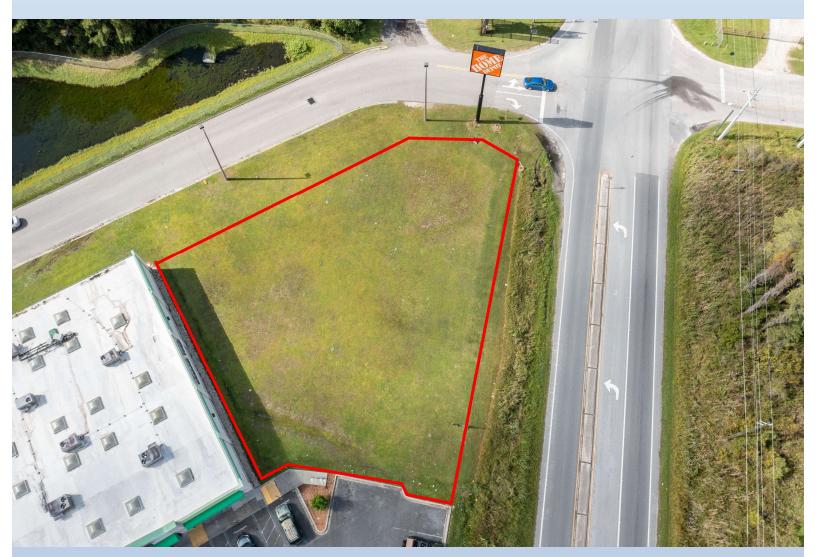

## Highlights

- Frontage on SR 247 with view of Hwy 90.
- Located right next to Dollar Tree, Home Depot & Walgreens.
- Could fit approx. 4,000 SF building.
- Potential for 23 Parking Spaces.
- Great Investment Opportunity!