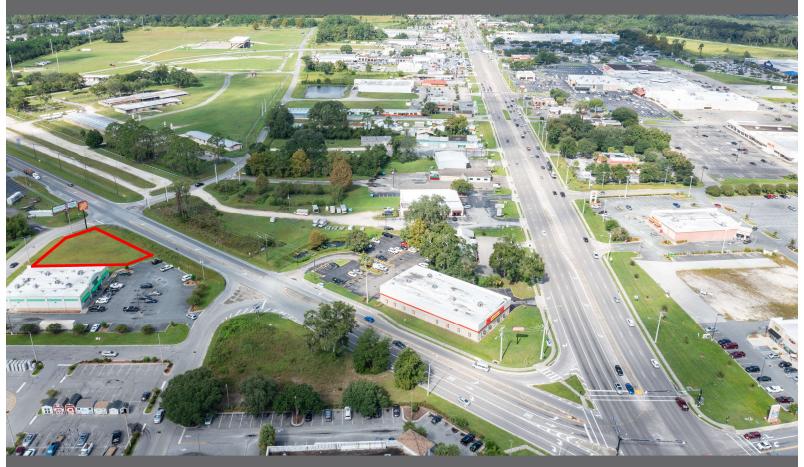

## Highlights

- Frontage on SR 247 with view of Hwy 90.
- Located right next to Dollar Tree, Home Depot & Walgreens.
- Could fit approx. 4,000 SF building.
- Potential for 23 Parking Spaces.
- Great Investment Opportunity!

Aerial View