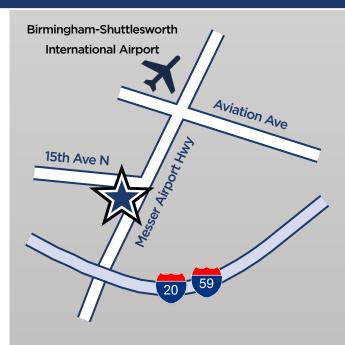

### **Features**

- 0.48 Acres Available
- Excellent location at a lighted intersection on Messer Airport Highway.
- Site is located just off I-20/I-59 (Exit 129) and just down the road from Birmingham-Shuttlesworth International Airport.
- Outstanding build-to-suit opportunity
- Lease Rate: \$3.500/Month
- Sale Price: \$500,000