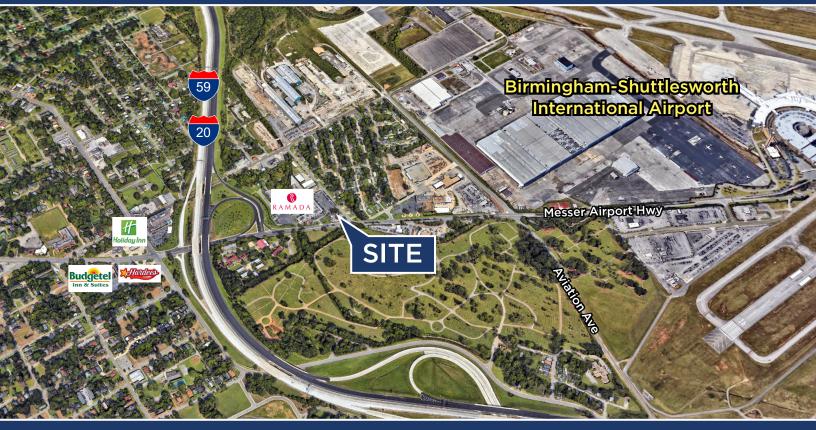

# **5224 Messer Airport Highway**

Birmingham, AL 35212

### **Features**

- 0.48 Acres Available
- Excellent location at a lighted intersection on Messer Airport Highway.
- Site is located just off I-20/I-59 (Exit 129) and just down the road from Birmingham-Shuttlesworth International Airport.
- Outstanding build-to-suit opportunity
- Lease Rate: \$3.500/Month
- Sale Price: \$500,000