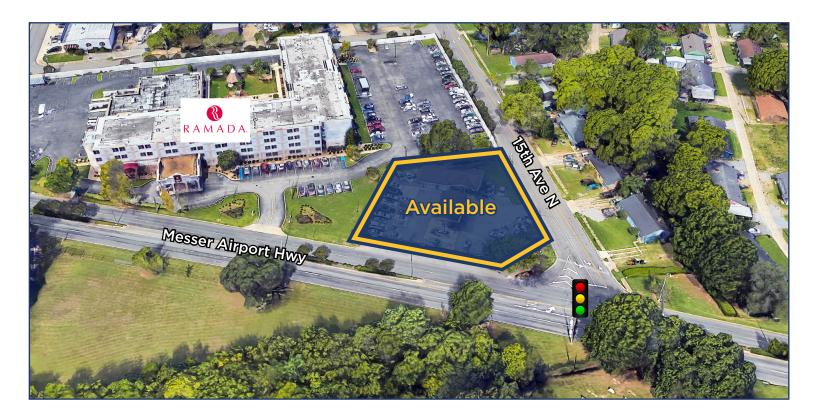

### **Features**

- 0.48 Acres Available
- Excellent location at a lighted intersection on Messer Airport Highway.
- Site is located just off I-20/I-59 (Exit 129) and just down the road from Birmingham-Shuttlesworth International Airport.
- Outstanding build-to-suit opportunity
- Lease Rate: \$3.500/Month
- Sale Price: \$500,000