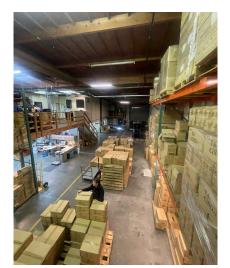

# FOR SALE BAYVIEW WAREHOUSE

1240 EGBERT AVENUE SAN FRANCISCO, CA ± 10,000 sqft Warehouse
± 3,300 sqft Mezzanine
Sale Price: \$4,655,000

1240 Egbert Avenue San Francisco, CA 94124

JAY CAHAN +1 415 867 4040 jcahan@hcmcommercial.com CA License No. 01005130 HICM Commercial Properties

### SIZE

Building: ± 10,000 square feet Mezzanine: ± 3,300 square feet

### FEATURES

- 22' Ceiling Height
- Two (2) Drive-In Doors
- Heavy Power
- Mezzanine
- Sprinklered
- Seller will leaseback for one year

The information contained herein has been obtained through sources deemed reliable but cannot be guaranteed as to its accuracy. Any information of special interest should be obtained through independent verification. ALL MEASUREMENTS ARE APPROXIMATE