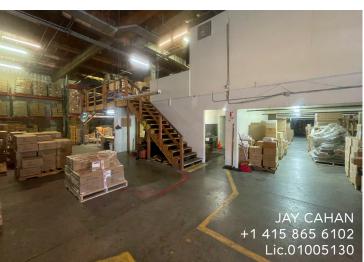

# FOR SALE BAYVIEW WAREHOUSE

1240 EGBERT AVENUE SAN FRANCISCO, CA ± 10,000 sqft Warehouse
± 3,300 sqft Mezzanine
Sale Price: \$4,655,000

1240 Egbert Avenue San Francisco, CA 94124

JAY CAHAN +1 415 867 4040 jcahan@hcmcommercial.com CA License No. 01005130 HICM Commercial Properties

### SIZE

Building: ± 10,000 square feet Mezzanine: ± 3,300 square feet

### FEATURES

- 22' Ceiling Height
- Two (2) Drive-In Doors
- Heavy Power
- Mezzanine
- Sprinklered
- Seller will leaseback for one year

The information contained herein has been obtained through sources deemed reliable but cannot be guaranteed as to its accuracy. Any information of special interest should be obtained through independent verification. ALL MEASUREMENTS ARE APPROXIMATE