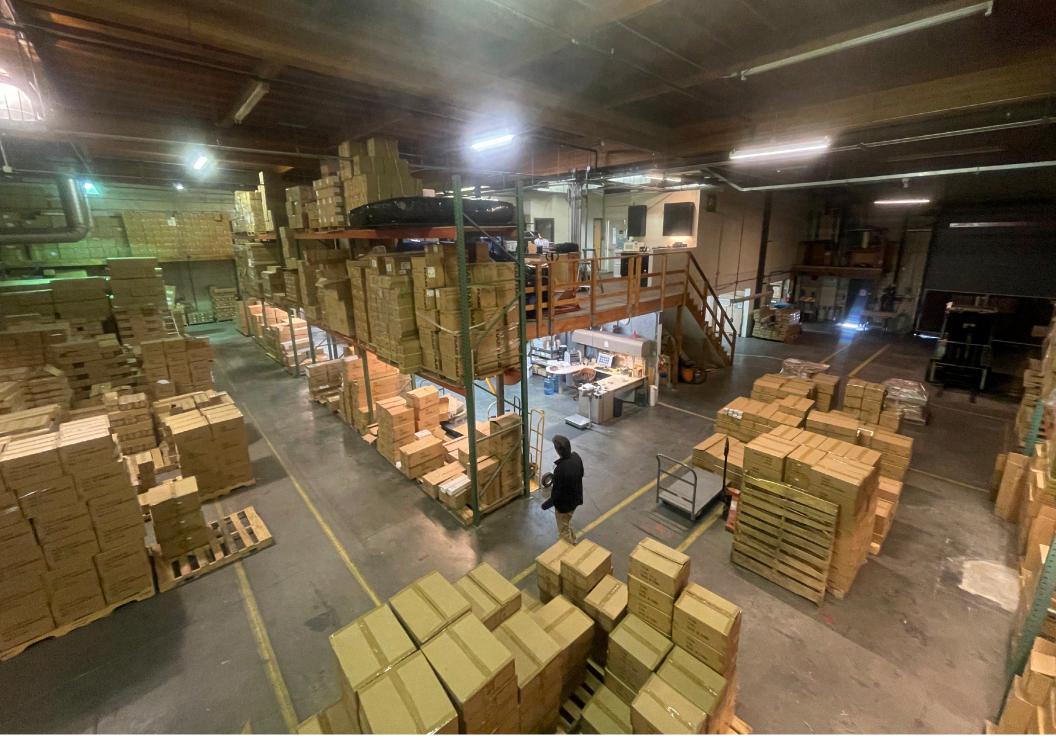

### SIZE

Building: ± 10,000 square feet Mezzanine: ± 3,300 square feet

### FEATURES

- 22' Ceiling Height
- Two (2) Drive-In Doors
- Heavy Power
- Mezzanine
- Sprinklered
- Seller will leaseback for one year

The information contained herein has been obtained through sources deemed reliable but cannot be guaranteed as to its accuracy. Any information of special interest should be obtained through independent verification. ALL MEASUREMENTS ARE APPROXIMATE