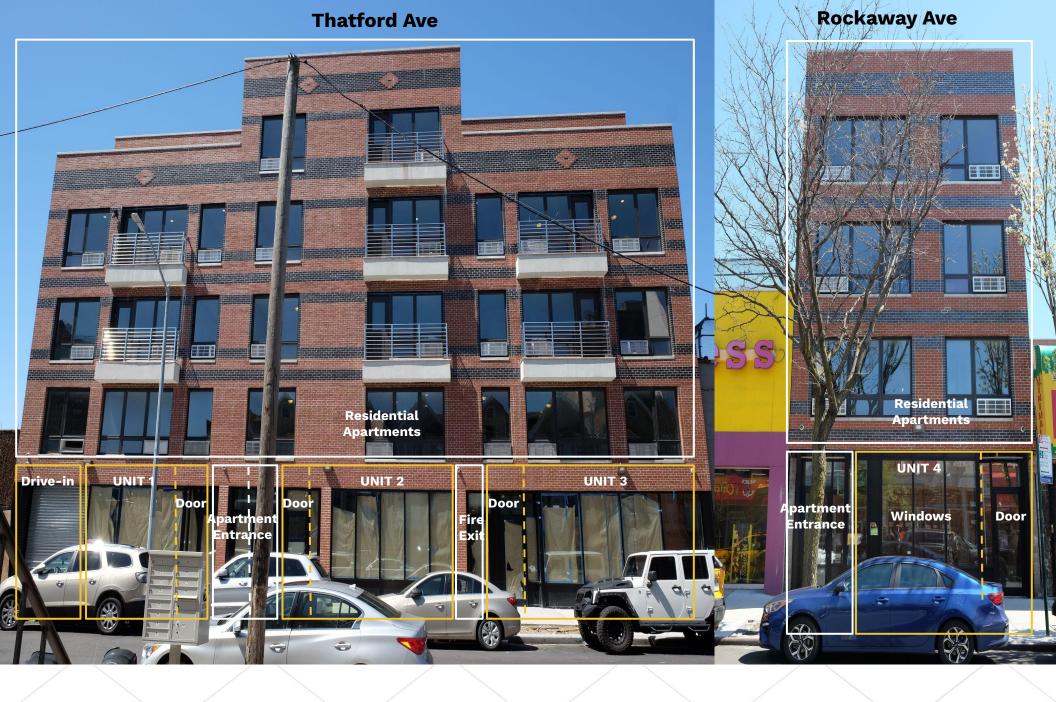

### **Building - Opens on two sides**

brokered by

RC

**REAL ESTATE** 

Exclusive Listing by Vikramjeet Singh Licensed Real Estate Salesperson 516-464-7878 vik.singh@zinble.com Broker VORO LLC 877-943-8676 voro.com 1129 Northern Blvd Suite 404 Manhasset, NY 11030 | Listing Broker VORO LLC

this newly developed two-sided multifamily building offers 10000 rentable square feet across four ground-floor retail/office units, with basement storage including drive-in access. Positioned for success, it's ideal for national chains or medical retail offices catering to heavy foot traffic.

# Brownsville Area Brooklyn, NY 11212

For Lease Four Ground Units Lower Level Storage Units

451 Rockaway Ave: 1 Retail/Office 110 Thatford Ave: 3 Retail/Office

"redefining service, building loyalty"