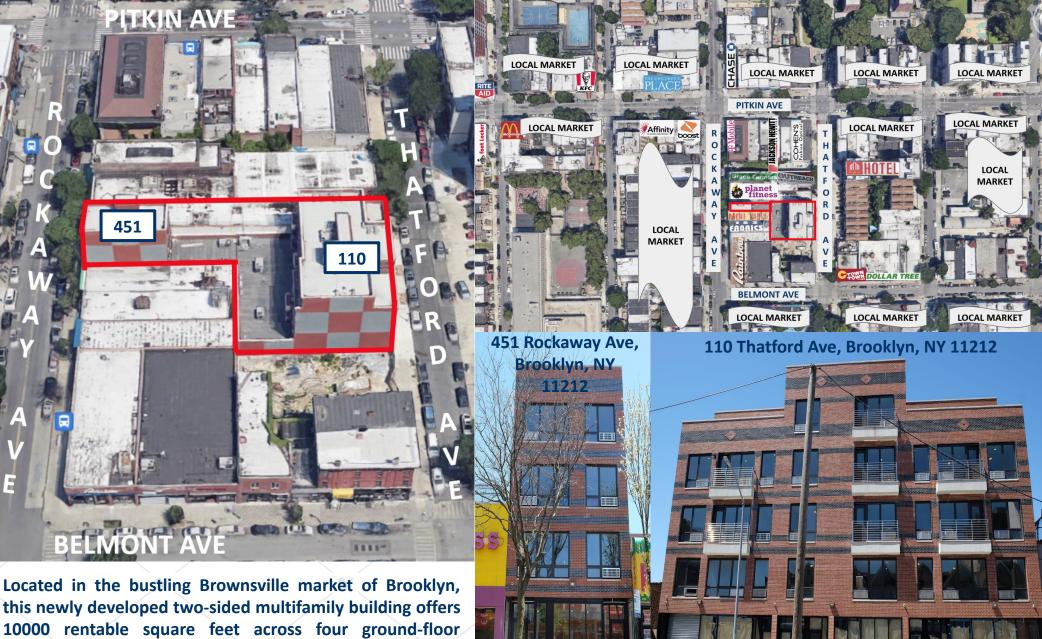

this newly developed two-sided multifamily building offers 10000 rentable square feet across four ground-floor retail/office units, with basement storage including drive-in access. Positioned for success, it's ideal for national chains or medical retail offices catering to heavy foot traffic.

# Brownsville Area Brooklyn, NY 11212

For Lease Four Ground Units Lower Level Storage Units

451 Rockaway Ave: 1 Retail/Office 110 Thatford Ave: 3 Retail/Office

"redefining service, building loyalty"

### **Building - Opens on two sides**

brokered by

RC

**REAL ESTATE** 

Exclusive Listing by Vikramjeet Singh Licensed Real Estate Salesperson 516-464-7878 vik.singh@zinble.com Broker VORO LLC 877-943-8676 voro.com 1129 Northern Blvd Suite 404 Manhasset, NY 11030 | Listing Broker VORO LLC