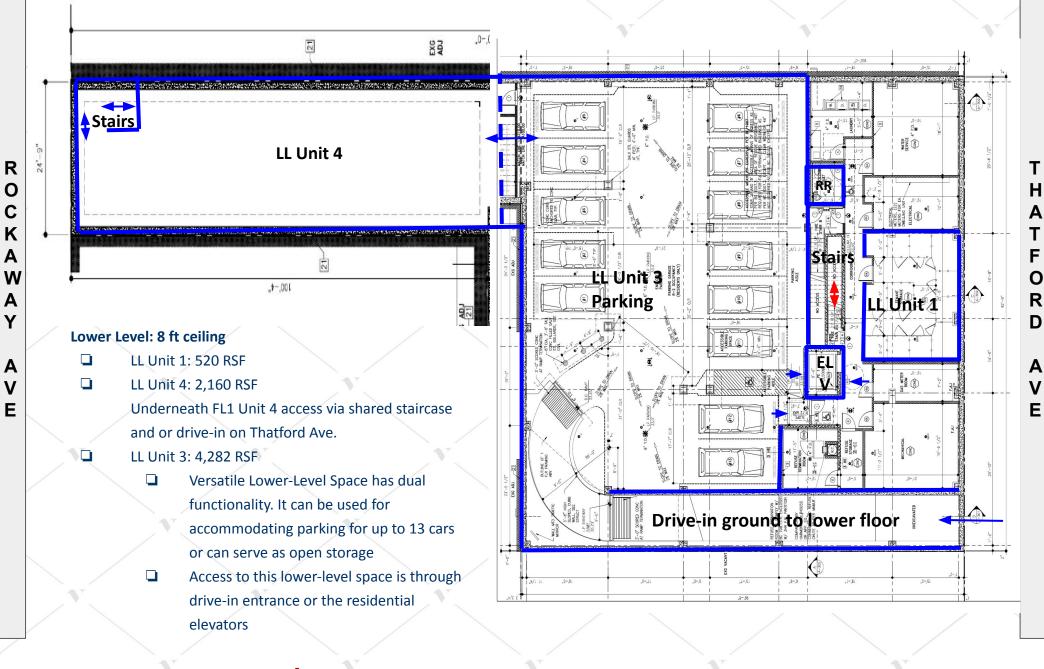

#### brokered by VORO<sup>®</sup> Lower Floor Layout - Storage Exclusive Listing by Vikramjeet Singh Licensed Real Est

Exclusive Listing by Vikramjeet Singh Licensed Real Estate Salesperson 516-464-7878 vik.singh@zinble.com Broker VORO LLC 877-943-8676 voro.com 1129 Northern Blvd Suite 404 Manhasset, NY 11030 | Listing Broker VORO LLC

#### Lower Level:

- LL Unit 1: 520 RSF
- LL Unit 4: 2,160 RSF
  - Underneath FL1 Unit 4 access via shared staircase and drive-in on Thatford Ave
- LL Unit 3: 4,282 RSF
- Versatile Lower-Level Space has dual functionality. It can be used for accommodating parking for up to 13 cars or can serve as open storage
- Access to this lower-level space is through drive-in entrance or the residential elevators