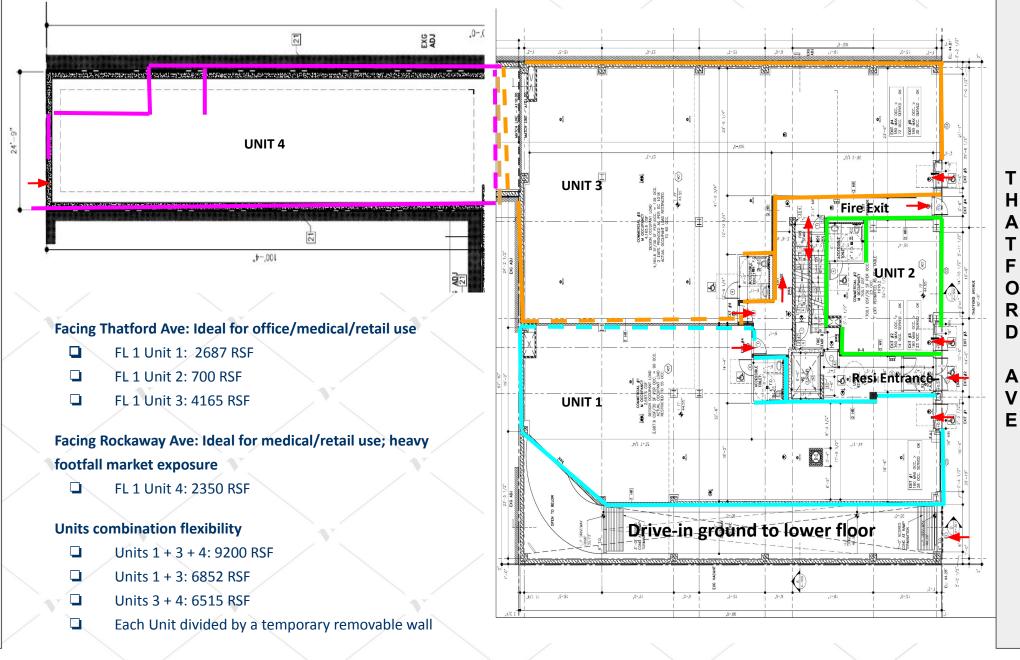

## **Ground Floor Layout - Four Units Retail/Office**

Exclusive Listing by Vikramjeet Singh Licensed Real Estate Salesperson 516-464-7878 vik.singh@zinble.com LLC 877-943-8676 voro.com 1129 Northern Blvd Suite 404 Manhasset, NY 11030 | Listing Broker VORO LLC

#### 110 Thatford Ave: Office / medical / retail use

- **FL 1 Unit 1: 2687 RSF (27% PRS)**
- □ FL 1 Unit 2: 700 RSF (7% PRS)
- **FL 1 Unit 3: 4165 RSF (42% PRS)**

# 451 Rockaway Ave: Medical/retail use; heavy footfall market exposure

FL 1 Unit 4: 2350 RSF (24% PRS)

#### Units combination flexibility

- Units 1 + 3 + 4: 9200 RSF
- Units 1 + 3: 6852 RSF
- Units 3 + 4: 6515 RSF
- Each Unit divided by a temporary removable wall