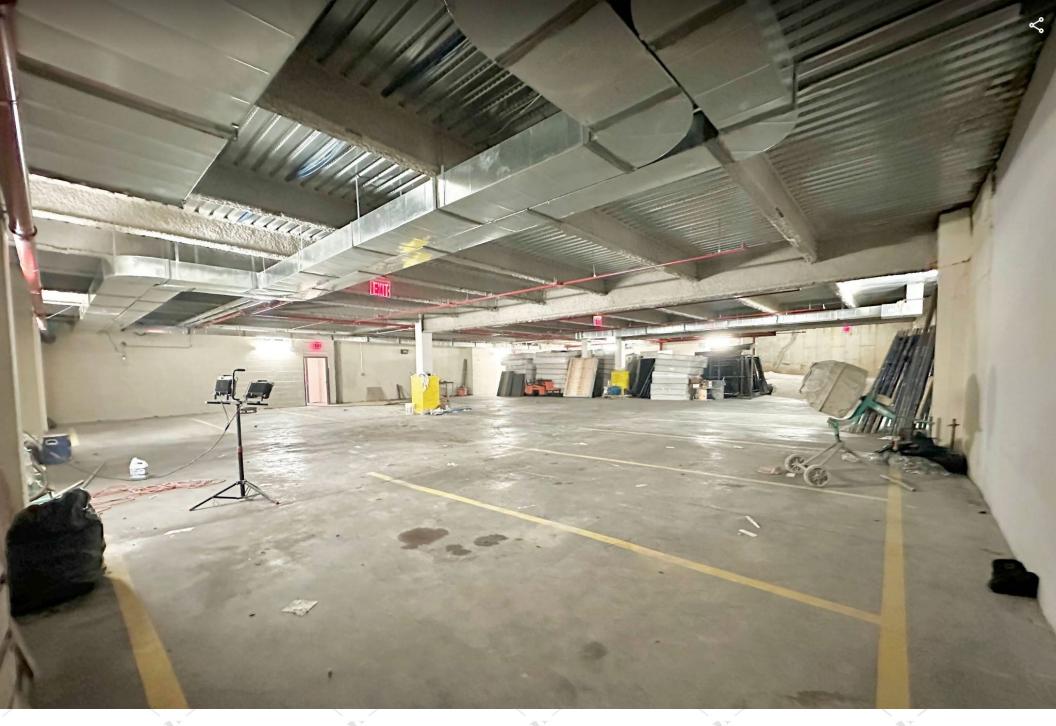

### Lower Level - Parking with Drive-in

Exclusive Listing by Vikramjeet Singh Licensed Real Estate Salesperson 516-464-7878 vik.singh@zinble.com Broker VORO LLC 877-943-8676 voro.com 1129 Northern Blvd Suite 404 Manhasset, NY 11030 | Listing Broker VORO LLC

#### Lower Level:

- LL Unit 1: 520 RSF
- LL Unit 4: 2,160 RSF
  - Underneath FL1 Unit 4 access via shared staircase and drive-in on Thatford Ave
- LL Unit 3: 4,282 RSF
- Versatile Lower-Level Space has dual functionality. It can be used for accommodating parking for up to 13 cars or can serve as open storage
- Access to this lower-level space is through drive-in entrance or the residential elevators