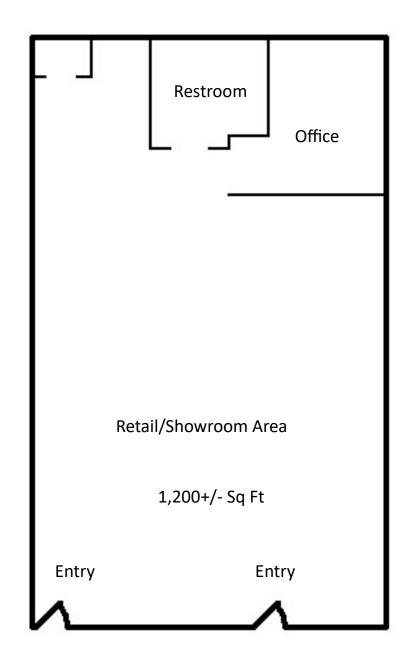

## **PROPERTY OVERVIEW**

In-line retail/service space of 1,200+/- SF located in the Winton Place Shopping Center. The center features 10 tenants with Harbor Freight as the anchor tenant. The available space offers an open floor plan with a private office. The shopping center is situated on a 2.03-acre site with 135 parking spaces. Ingress and egress from Hesperian Blvd and West Winton Ave.