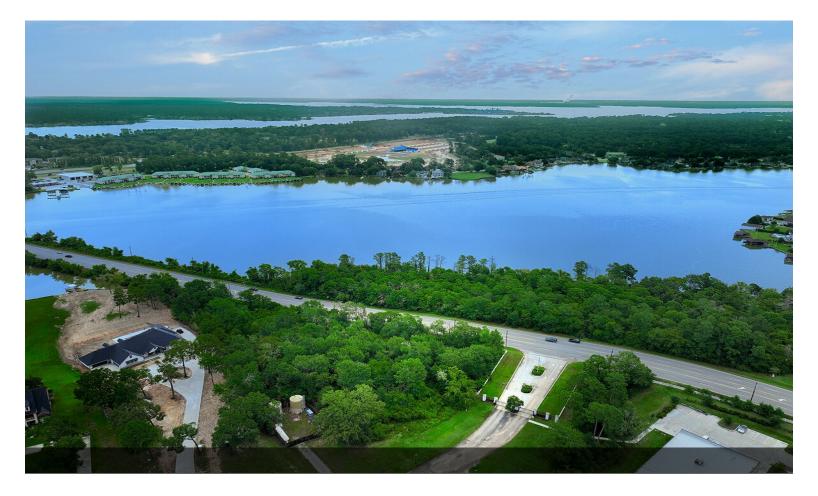

,608,000

Beautiful, unrestricted 2.953 acre lot available with Walden Rd frontage! The corner of this property backs up to Lake Conroe with lake views across. Great commercial opportunity with tons of exposure from high volume traffic on Walden Rd, or plenty of space to build your dream home. Not subject to POA fees or restrictions!...







#### 15900 Walden Rd, Montgomery, TX 77356

Beautiful, unrestricted 2.953 acre lot available with Walden Rd frontage! The corner of this property backs up to Lake Conroe with lake views across. Great commercial opportunity with tons of exposure from high volume traffic on Walden Rd, or plenty of space to build your dream home. Not subject to POA fees or restrictions!

### **Property Photos**





### **Property Photos**





### **Property Photos**