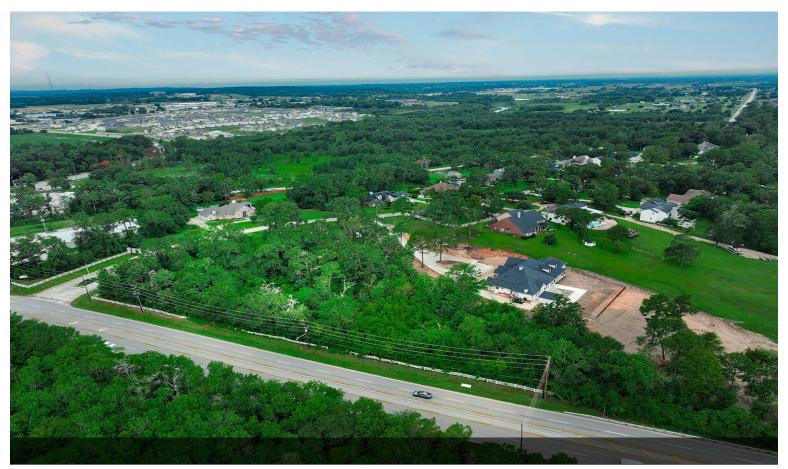

08,000

Beautiful, unrestricted 2.953 acre lot available with Walden Rd frontage! The corner of this property backs up to Lake Conroe with lake views across. Great commercial opportunity with tons of exposure from high volume traffic on Walden Rd, or plenty of space to build your dream home. Not subject to POA fees or restrictions!...







#### 15900 Walden Rd, Montgomery, TX 77356

Beautiful, unrestricted 2.953 acre lot available with Walden Rd frontage! The corner of this property backs up to Lake Conroe with lake views across. Great commercial opportunity with tons of exposure from high volume traffic on Walden Rd, or plenty of space to build your dream home. Not subject to POA fees or restrictions!

### **Property Photos**





### **Property Photos**





### **Property Photos**