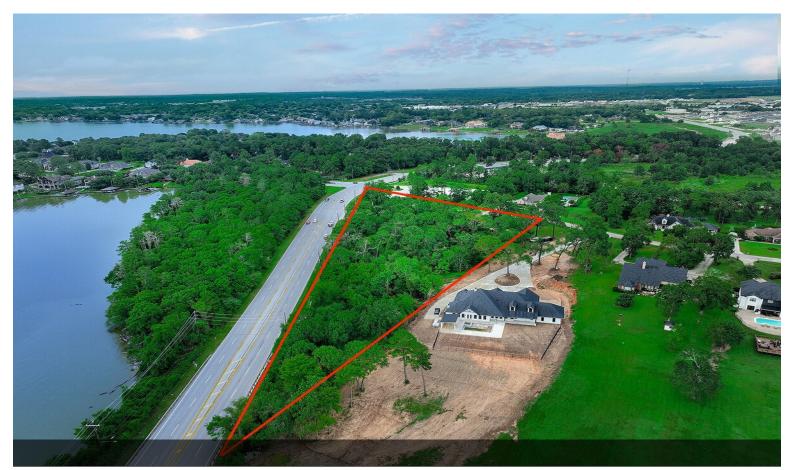

|

# 2.95 AC of Unrestricted Land on Lake Conroe!

\$1,608,000

Beautiful, unrestricted 2.953 acre lot available with Walden Rd frontage! The corner of this property backs up to Lake Conroe with lake views across. Great commercial opportunity with tons of exposure from high volume traffic on Walden Rd, or plenty of space to build your dream home. Not subject to POA fees or restrictions!...







#### 15900 Walden Rd, Montgomery, TX 77356

Beautiful, unrestricted 2.953 acre lot available with Walden Rd frontage! The corner of this property backs up to Lake Conroe with lake views across. Great commercial opportunity with tons of exposure from high volume traffic on Walden Rd, or plenty of space to build your dream home. Not subject to POA fees or restrictions!

### **Property Photos**





### **Property Photos**





### **Property Photos**