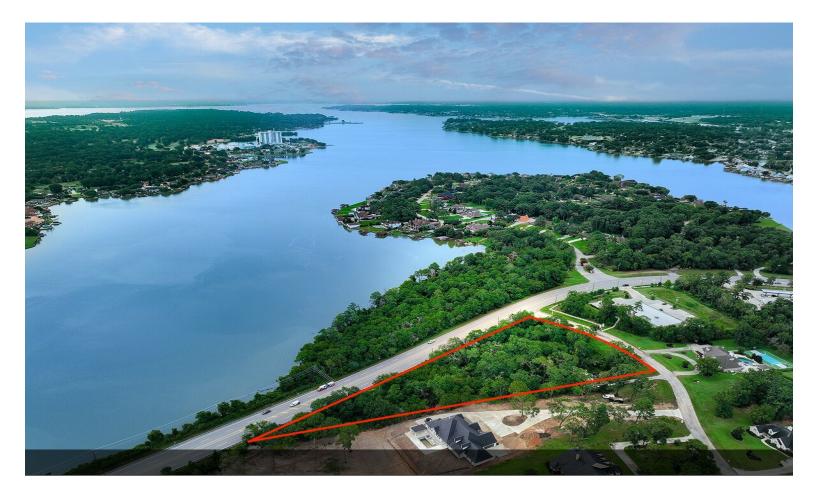

|

# 2.95 AC of Unrestricted Land on Lake Conroe!

\$1,608,000

Beautiful, unrestricted 2.953 acre lot available with Walden Rd frontage! The corner of this property backs up to Lake Conroe with lake views across. Great commercial opportunity with tons of exposure from high volume traffic on Walden Rd, or plenty of space to build your dream home. Not subject to POA fees or restrictions!...







#### 15900 Walden Rd, Montgomery, TX 77356

Beautiful, unrestricted 2.953 acre lot available with Walden Rd frontage! The corner of this property backs up to Lake Conroe with lake views across. Great commercial opportunity with tons of exposure from high volume traffic on Walden Rd, or plenty of space to build your dream home. Not subject to POA fees or restrictions!

### **Property Photos**





### **Property Photos**





### **Property Photos**