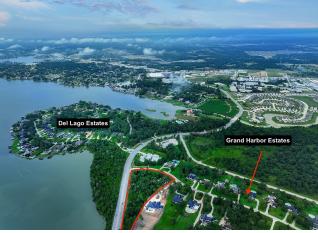

## 2.95 AC of Unrestricted Land on Lake Conroe!

15900 Walden Rd, Montgomery, TX 77356

Brian Schweiker eXp Realty 26203 Oak Ridge Dr, The Woodlands, TX 77380 brian@brianschweiker.com (281) 602-8828

| Price:            | \$1,608,000              |
|-------------------|--------------------------|
| Property Type:    | Land                     |
| Property Subtype: | Commercial               |
| Proposed Use:     | Commercial               |
| Sale Type:        | Investment or Owner User |
| Total Lot Size:   | 2.95 AC                  |
| Sale Conditions:  | Build to Suit            |
| No. Lots:         | 1                        |
| APN / Parcel ID:  | 5274-00-06000            |

# 2.95 AC of Unrestricted Land on Lake Conroe!

\$1,608,000

Beautiful, unrestricted 2.953 acre lot available with Walden Rd frontage! The corner of this property backs up to Lake Conroe with lake views across. Great commercial opportunity with tons of exposure from high volume traffic on Walden Rd, or plenty of space to build your dream home. Not subject to POA fees or restrictions!...

#### 15900 Walden Rd, Montgomery, TX 77356

Beautiful, unrestricted 2.953 acre lot available with Walden Rd frontage! The corner of this property backs up to Lake Conroe with lake views across. Great commercial opportunity with tons of exposure from high volume traffic on Walden Rd, or plenty of space to build your dream home. Not subject to POA fees or restrictions!