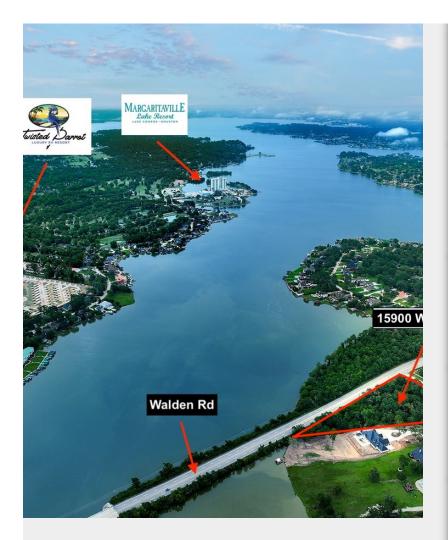

## 2.95 AC of Unrestricted Land on Lake Conroe!

15900 Walden Rd, Montgomery, TX 77356

Brian Schweiker eXp Realty 26203 Oak Ridge Dr, The Woodlands, TX 77380 brian@brianschweiker.com (281) 602-8828

| Price:            | \$1,608,000              |
|-------------------|--------------------------|
| Property Type:    | Land                     |
| Property Subtype: | Commercial               |
| Proposed Use:     | Commercial               |
| Sale Type:        | Investment or Owner User |
| Total Lot Size:   | 2.95 AC                  |
| Sale Conditions:  | Build to Suit            |
| No. Lots:         | 1                        |
| APN / Parcel ID:  | 5274-00-06000            |

# 2.95 AC of Unrestricted Land on Lake Conroe!

\$1,608,000

Beautiful, unrestricted 2.953 acre lot available with Walden Rd frontage! The corner of this property backs up to Lake Conroe with lake views across. Great commercial opportunity with tons of exposure from high volume traffic on Walden Rd, or plenty of space to build your dream home. Not subject to POA fees or restrictions!...

#### 15900 Walden Rd, Montgomery, TX 77356

Beautiful, unrestricted 2.953 acre lot available with Walden Rd frontage! The corner of this property backs up to Lake Conroe with lake views across. Great commercial opportunity with tons of exposure from high volume traffic on Walden Rd, or plenty of space to build your dream home. Not subject to POA fees or restrictions!