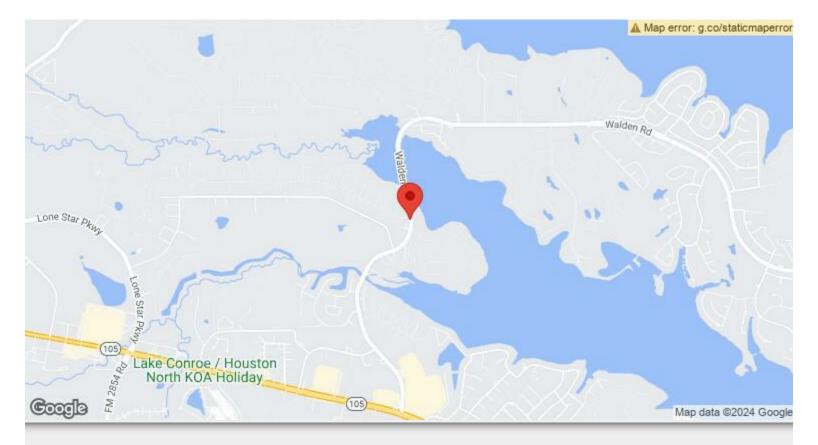

## 2.95 AC of Unrestricted Land on Lake Conroe!

15900 Walden Rd, Montgomery, TX 77356

Brian Schweiker eXp Realty 26203 Oak Ridge Dr, The Woodlands, TX 77380 brian@brianschweiker.com (281) 602-8828

| Price:            | \$1,608,000              |
|-------------------|--------------------------|
| Property Type:    | Land                     |
| Property Subtype: | Commercial               |
| Proposed Use:     | Commercial               |
| Sale Type:        | Investment or Owner User |
| Total Lot Size:   | 2.95 AC                  |
| Sale Conditions:  | Build to Suit            |
| No. Lots:         | 1                        |
| APN / Parcel ID:  | 5274-00-06000            |

#### 15900 Walden Rd, Montgomery, TX 77356

Beautiful, unrestricted 2.953 acre lot available with Walden Rd frontage! The corner of this property backs up to Lake Conroe with lake views across. Great commercial opportunity with tons of exposure from high volume traffic on Walden Rd, or plenty of space to build your dream home. Not subject to POA fees or restrictions!