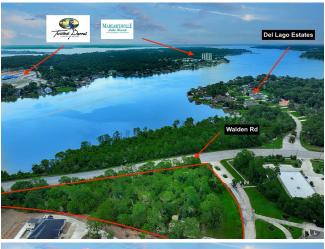

## 2.95 AC of Unrestricted Land on Lake Conroe!

15900 Walden Rd, Montgomery, TX 77356

Brian Schweiker eXp Realty 26203 Oak Ridge Dr, The Woodlands, TX 77380 brian@brianschweiker.com (281) 602-8828

| Price:            | \$1,608,000              |
|-------------------|--------------------------|
| Property Type:    | Land                     |
| Property Subtype: | Commercial               |
| Proposed Use:     | Commercial               |
| Sale Type:        | Investment or Owner User |
| Total Lot Size:   | 2.95 AC                  |
| Sale Conditions:  | Build to Suit            |
| No. Lots:         | 1                        |
| APN / Parcel ID:  | 5274-00-06000            |

# 2.95 AC of Unrestricted Land on Lake Conroe!

\$1,608,000

Beautiful, unrestricted 2.953 acre lot available with Walden Rd frontage! The corner of this property backs up to Lake Conroe with lake views across. Great commercial opportunity with tons of exposure from high volume traffic on Walden Rd, or plenty of space to build your dream home. Not subject to POA fees or restrictions!...

#### 15900 Walden Rd, Montgomery, TX 77356

Beautiful, unrestricted 2.953 acre lot available with Walden Rd frontage! The corner of this property backs up to Lake Conroe with lake views across. Great commercial opportunity with tons of exposure from high volume traffic on Walden Rd, or plenty of space to build your dream home. Not subject to POA fees or restrictions!