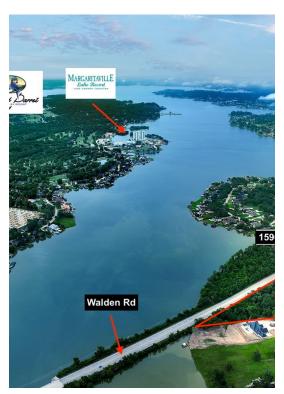

## 2.95 AC of Unrestricted Land on Lake Conroe!

15900 Walden Rd, Montgomery, TX 77356

Brian Schweiker eXp Realty 26203 Oak Ridge Dr, The Woodlands, TX 77380 brian@brianschweiker.com (281) 602-8828

| Price:            | \$1,608,000              |
|-------------------|--------------------------|
| Property Type:    | Land                     |
| Property Subtype: | Commercial               |
| Proposed Use:     | Commercial               |
| Sale Type:        | Investment or Owner User |
| Total Lot Size:   | 2.95 AC                  |
| Sale Conditions:  | Build to Suit            |
| No. Lots:         | 1                        |
| APN / Parcel ID:  | 5274-00-06000            |

# 2.95 AC of Unrestricted Land on Lake Conroe!

\$1,608,000

Beautiful, unrestricted 2.953 acre lot available with Walden Rd frontage! The corner of this property backs up to Lake Conroe with lake views across. Great commercial opportunity with tons of exposure from high volume traffic on Walden Rd, or plenty of space to build your dream home. Not subject to POA fees or restrictions!...

#### 15900 Walden Rd, Montgomery, TX 77356

Beautiful, unrestricted 2.953 acre lot available with Walden Rd frontage! The corner of this property backs up to Lake Conroe with lake views across. Great commercial opportunity with tons of exposure from high volume traffic on Walden Rd, or plenty of space to build your dream home. Not subject to POA fees or restrictions!