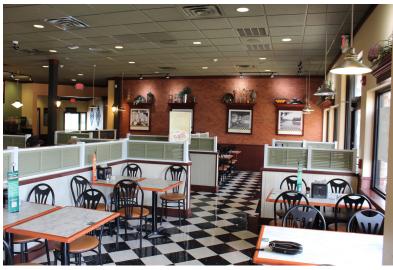

#### **Property Overview**

This is a great opportunity to acquire space in a thriving submarket. There are 4 suites available: 3,145 SF restaurant space that has a large dining area and 700+/- SF outdoor patio seating with lake views and access to walking track around mirror lake. The other 3 suites available range from 795-1,255 +/- SF. The best use for the suites would be office, retail or medical. The property has ample parking, street signage and street visibility from Lakeland Drive.

#### **Property Highlights**

- Building Size: 6,440 SF Total
- · 4 Suites Available
- 700 +/- SF Patio Seating With Views of Mirror Lake
- Located Off Lakeland Drive on River Oaks Drive
- Surrounded by Other Retailers & Businesses