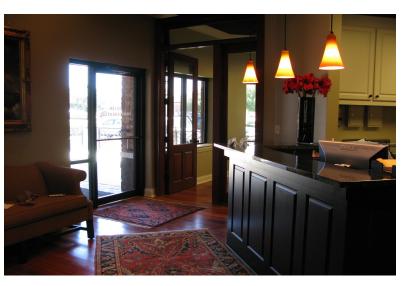

#### **Property Overview**

This is a great opportunity to acquire space in a thriving submarket. There are 4 suites available: 3,145 SF restaurant space that has a large dining area and 700+/- SF outdoor patio seating with lake views and access to walking track around mirror lake. The other 3 suites available range from 795-1,255 +/- SF. The best use for the suites would be office, retail or medical. The property has ample parking, street signage and street visibility from Lakeland Drive.

#### **Property Highlights**

- Building Size: 6,440 SF Total
- · 4 Suites Available
- 700 +/- SF Patio Seating With Views of Mirror Lake
- Located Off Lakeland Drive on River Oaks Drive
- Surrounded by Other Retailers & Businesses