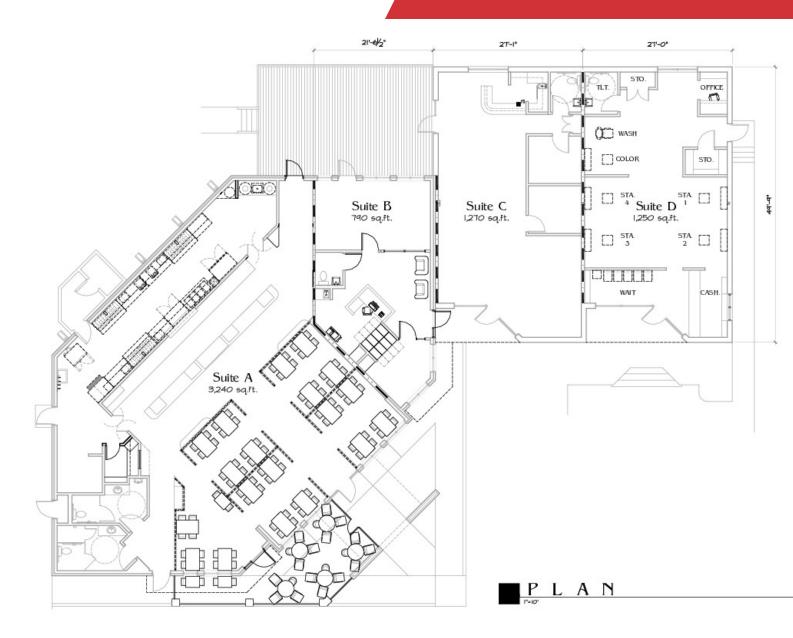

### **Available Spaces**

| Suite                | Tenant    | Size (SF) | Lease Type | Lease Rate    |
|----------------------|-----------|-----------|------------|---------------|
| Suite A - Restaurant | Available | 3,240 SF  | NNN        | \$25.00 SF/yr |
| Suite B              | Available | 790 SF    | NNN        | \$25.00 SF/yr |
| Suite C              | Available | 1,270 SF  | NNN        | \$25.00 SF/yr |
| Suite D              | Available | 1,250 SF  | NNN        | \$25.00 SF/yr |