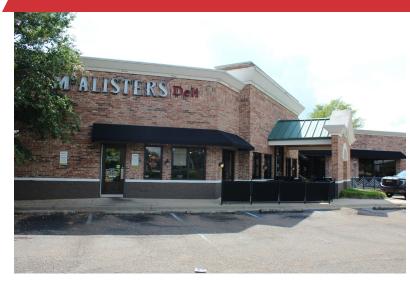

#### **Property Overview**

This is a great opportunity to acquire space in a thriving submarket. There are 4 suites available: 3,145 SF restaurant space that has a large dining area and 700+/- SF outdoor patio seating with lake views and access to walking track around mirror lake. The other 3 suites available range from 795-1,255 +/- SF. The best use for the suites would be office, retail or medical. The property has ample parking, street signage and street visibility from Lakeland Drive.

Located off of Lakeland Drive on River Oaks Drive across from Jackson Preparatory School and has high visibility from Lakeland Drive. The property is located at the epicenter of Jackson's upscale residential development and income growth. The property is proximate to several large residential and apartment communities and the surrounding area boasts one of the highest average household incomes in the market. This combination of dynamic residential growth and substantial disposable incomes helps drive sales for this area. The property is also surrounded by other businesses and retailers including: Ergon, Merit Health River Oaks Hospital, Trustmark, Raising Cane's, Subway, Runnels & North Plastic Surgery Center, and OEC. And it is 3 miles from Dogwood Festival Market, a powerhouse destination for shoppers throughout Jackson, MS MSA and beyond.