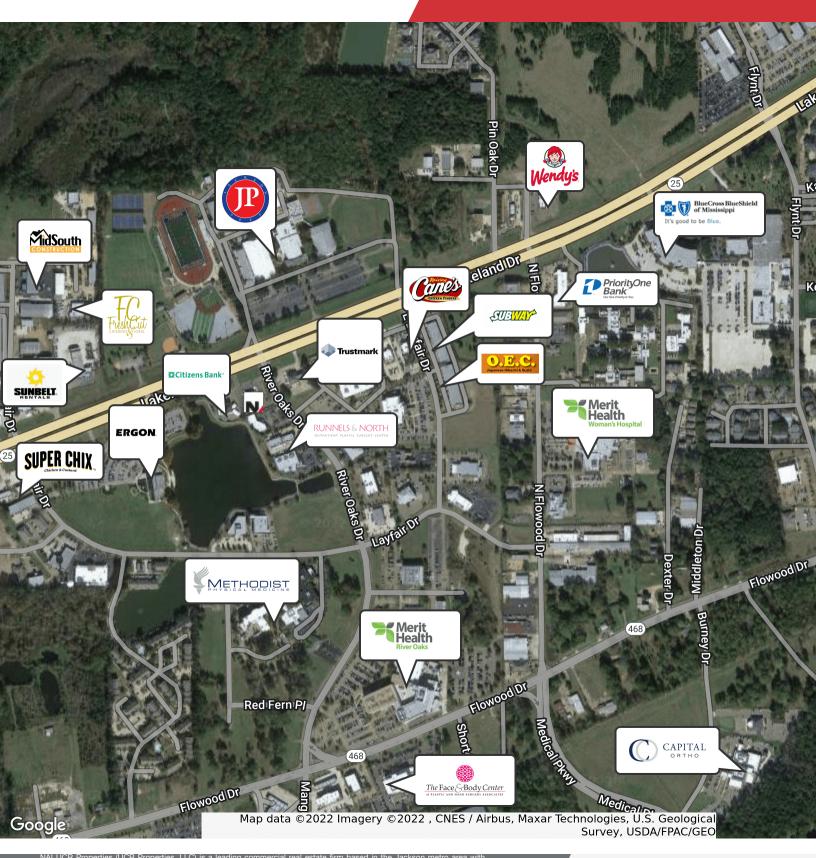

Located off of Lakeland Drive on River Oaks Drive across from Jackson Preparatory School and has high visibility from Lakeland Drive. The property is located at the epicenter of Jackson's upscale residential development and income growth. The property is proximate to several large residential and apartment communities and the surrounding area boasts one of the highest average household incomes in the market. This combination of dynamic residential growth and substantial disposable incomes helps drive sales for this area. The property is also surrounded by other businesses and retailers including: Ergon, Merit Health River Oaks Hospital, Trustmark, Raising Cane's, Subway, Runnels & North Plastic Surgery Center, and OEC. And it is 3 miles from Dogwood Festival Market, a powerhouse destination for shoppers throughout Jackson, MS MSA and beyond.