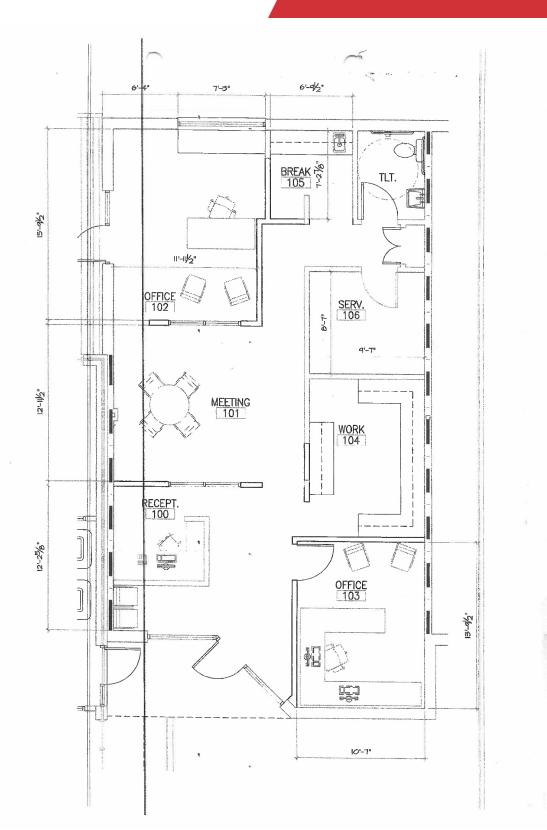

For Lease 790 - 3,240 SF | \$25.00 SF/yr Retail Space

Office Space, 795 sq. ft.

Plan

complete real estate services in the office, retail, industrial, land and investment sectors. NAI Global is the single largest, most powerful global network of owner-operated commercial real estate brokerage firms. NAI Global Member firms, leaders in their local markets, are actively managed to work in unison and provide clients with exceptional solutions to their commercial real estate needs. NAI Global has more than 300 offices strategically located throughout North America, Latin America, Europe and Asia Pacific, with over 5,100 local market professionals, managing over 1.1 billion square feet of