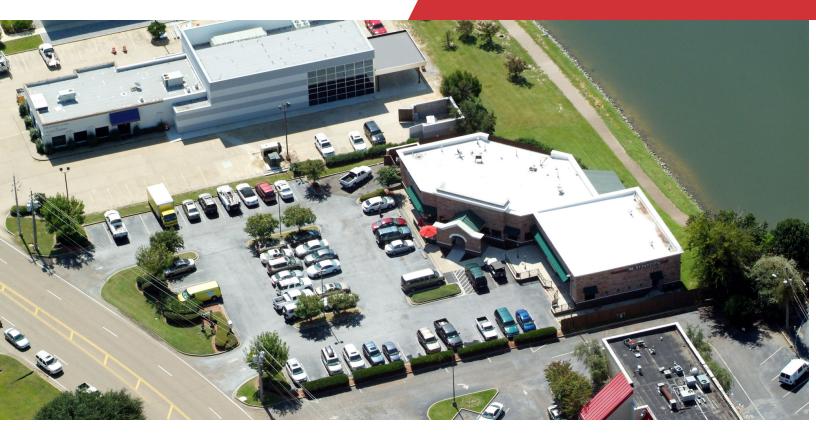

#### **Property Overview**

This is a great opportunity to acquire space in a thriving submarket. There are 4 suites available: 3,145 SF restaurant space that has a large dining area and 700+/- SF outdoor patio seating with lake views and access to walking track around mirror lake. The other 3 suites available range from 795-1,255 +/- SF. The best use for the suites would be office, retail or medical. The property has ample parking, street signage and street visibility from Lakeland Drive.

Located off of Lakeland Drive on River Oaks Drive across from Jackson Preparatory School and has high visibility from Lakeland Drive. The property is located at the epicenter of Jackson's upscale residential development and income growth. The property is proximate to several large residential and apartment communities and the surrounding area boasts one of the highest average household incomes in the market. This combination of dynamic residential growth and substantial disposable incomes helps drive sales for this area. The property is also surrounded by other businesses and retailers including: Ergon, Merit Health River Oaks Hospital, Trustmark, Raising Cane's, Subway, Runnels & North Plastic Surgery Center, and OEC. And it is 3 miles from Dogwood Festival Market, a powerhouse destination for shoppers throughout Jackson, MS MSA and beyond.

#### **Property Highlights**

- Building Size: 6,440 SF Total
- · 4 Suites Available
- 700 +/- SF Patio Seating With Views of Mirror Lake
- Located Off Lakeland Drive on River Oaks Drive
- Surrounded by Other Retailers & Businesses