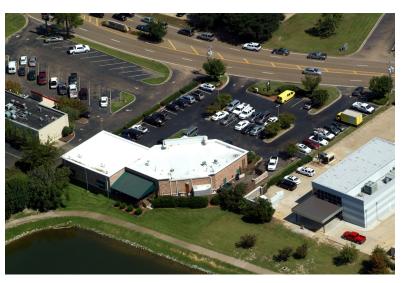

#### **Property Overview**

This is a great opportunity to acquire space in a thriving submarket. There are 4 suites available: 3,145 SF restaurant space that has a large dining area and 700+/- SF outdoor patio seating with lake views and access to walking track around mirror lake. The other 3 suites available range from 795-1,255 +/- SF. The best use for the suites would be office, retail or medical. The property has ample parking, street signage and street visibility from Lakeland Drive.

Located off of Lakeland Drive on River Oaks Drive across from Jackson Preparatory School and has high visibility from Lakeland Drive. The property is located at the epicenter of Jackson's upscale residential development and income growth. The property is proximate to several large residential and apartment communities and the surrounding area boasts one of the highest average household incomes in the market. This combination of dynamic residential growth and substantial disposable incomes helps drive sales for this area. The property is also surrounded by other businesses and retailers including: Ergon, Merit Health River Oaks Hospital, Trustmark, Raising Cane's, Subway, Runnels & North Plastic Surgery Center, and OEC. And it is 3 miles from Dogwood Festival Market, a powerhouse destination for shoppers throughout Jackson, MS MSA and beyond.