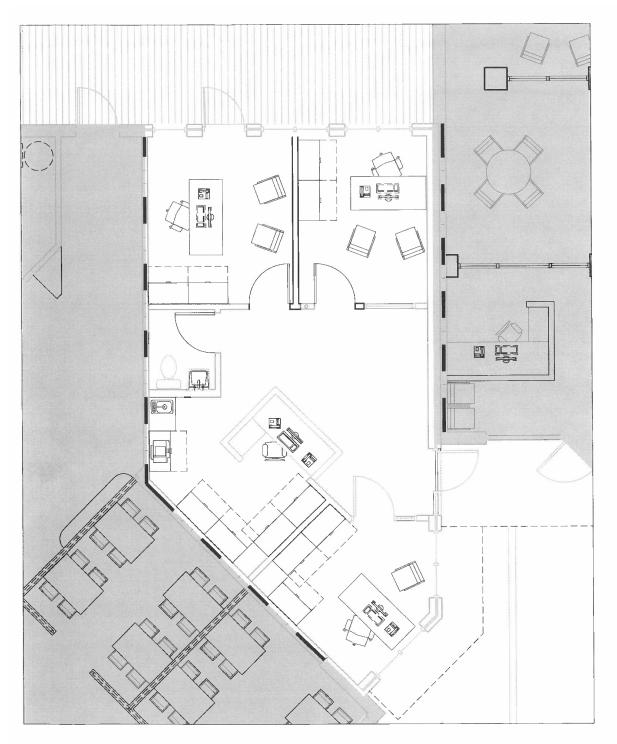

For Lease 790 - 3,240 SF | \$25.00 SF/yr Retail Space

Office Space, 795 sq. ft.

Plan

complete real estate services in the office, retail, industrial, land and investment sectors. NAI Global is the single largest, most powerful global network of owner-operated commercial real estate brokerage firms. NAI Global Member firms, leaders in their local markets, are actively managed to work in unison and provide clients with exceptional solutions to their commercial real estate needs. NAI Global has more than 300 offices strategically located throughout North America, Latin America, Europe and Asia Pacific, with over 5,100 local market professionals, managing over 1.1 billion square feet of