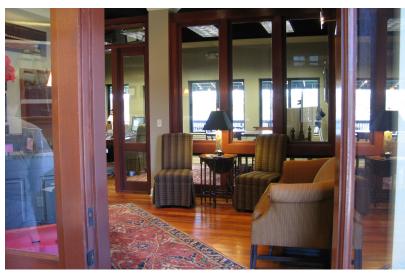

#### **Property Overview**

This is a great opportunity to acquire space in a thriving submarket. There are 4 suites available: 3,145 SF restaurant space that has a large dining area and 700+/- SF outdoor patio seating with lake views and access to walking track around mirror lake. The other 3 suites available range from 795-1,255 +/- SF. The best use for the suites would be office, retail or medical. The property has ample parking, street signage and street visibility from Lakeland Drive.

#### **Property Highlights**

- Building Size: 6,440 SF Total
- · 4 Suites Available
- 700 +/- SF Patio Seating With Views of Mirror Lake
- Located Off Lakeland Drive on River Oaks Drive
- Surrounded by Other Retailers & Businesses