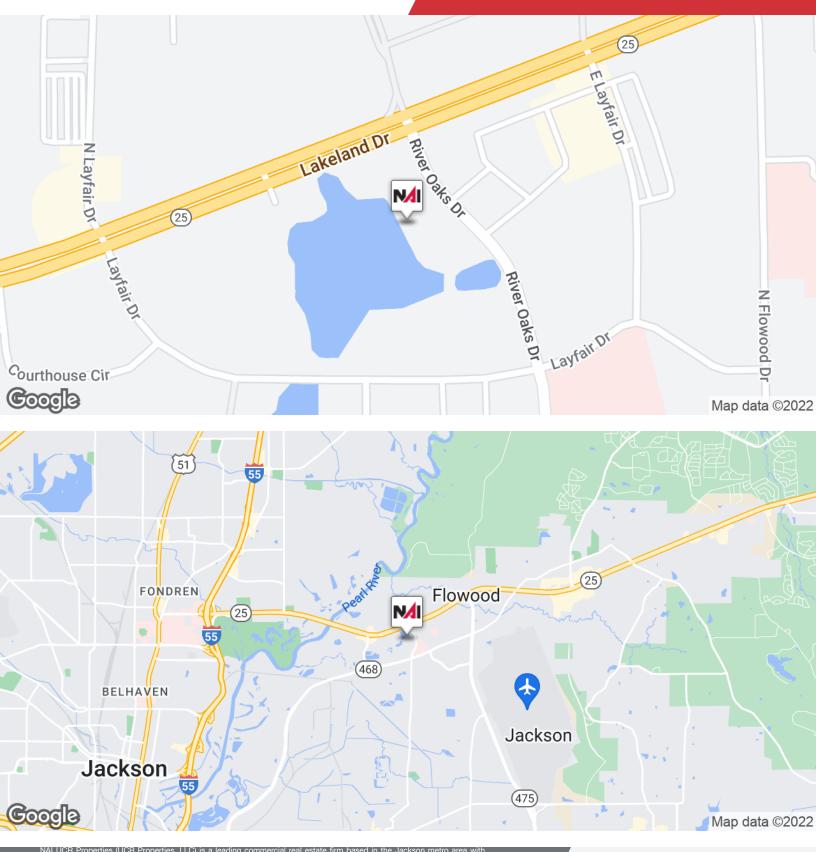

#### **River Oaks Center**

1065 River Oaks Drive Flowood, Mississippi 39232

Located off of Lakeland Drive on River Oaks Drive across from Jackson Preparatory School and has high visibility from Lakeland Drive. The property is located at the epicenter of Jackson's upscale residential development and income growth. The property is proximate to several large residential and apartment communities and the surrounding area boasts one of the highest average household incomes in the market. This combination of dynamic residential growth and substantial disposable incomes helps drive sales for this area. The property is also surrounded by other businesses and retailers including: Ergon, Merit Health River Oaks Hospital, Trustmark, Raising Cane's, Subway, Runnels & North Plastic Surgery Center, and OEC. And it is 3 miles from Dogwood Festival Market, a powerhouse destination for shoppers throughout Jackson, MS MSA and beyond.