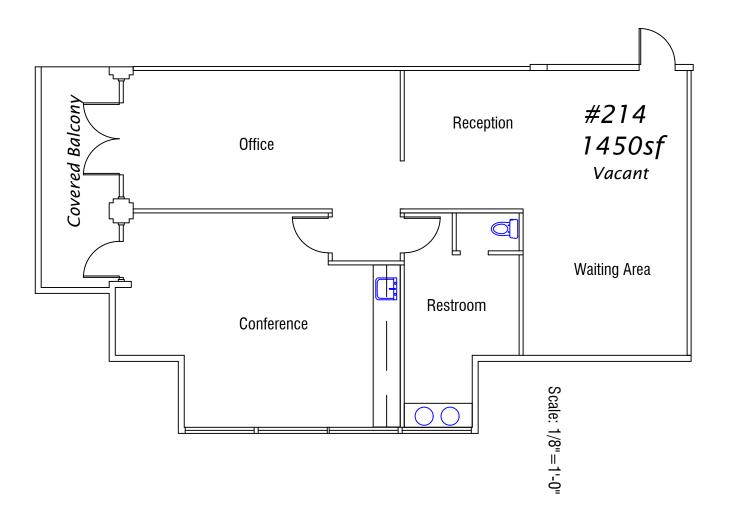

Lease Term

Negotiable

|     | 2nd Floor Ste 206A |                 |                                                                                       |
|-----|--------------------|-----------------|---------------------------------------------------------------------------------------|
|     | Space Available    | 1,176 SF        | Reception Area, Conference Room, Storage, Break Area,                                 |
|     | Rental Rate        | \$17.00 /SF/YR  | with Large Open Office Floor Plan                                                     |
|     | Contiguous Area    | 2,445 SF        |                                                                                       |
| 7   | Date Available     | Now             |                                                                                       |
|     | Service Type       | Modified Gross  |                                                                                       |
|     | Built Out As       | Standard Office |                                                                                       |
|     | Space Type         | Relet           |                                                                                       |
|     | Space Use          | Office          |                                                                                       |
| - 1 | Lease Term         | Negotiable      |                                                                                       |
|     |                    |                 |                                                                                       |
|     | 2nd Floor Ste 208  |                 |                                                                                       |
|     |                    |                 |                                                                                       |
|     | Space Available    | 1,269 SF        | (3) Private Offices with Break Area, (2) Storage Closets, Reception and waiting area. |
|     | Rental Rate        | \$17.00 /SF/YR  | rtosopiion and maining aroa.                                                          |
|     | Contiguous Area    | 2,445 SF        |                                                                                       |
| 8   | Date Available     | Now             |                                                                                       |
|     | Service Type       | Modified Gross  |                                                                                       |
|     | Built Out As       | Standard Office |                                                                                       |
|     | Space Type         | Relet           |                                                                                       |
|     | Space Use          | Office          |                                                                                       |
| - 1 | Lease Term         | Negotiable      |                                                                                       |
|     |                    |                 |                                                                                       |
|     | 2nd Floor Ste 214  |                 |                                                                                       |
|     | Space Available    | 1,450 SF        | Lots of natural light with balcony. Private restroom.                                 |
|     | Rental Rate        | \$17.00 /SF/YR  |                                                                                       |
|     | Contiguous Area    | 2,601 SF        |                                                                                       |
| 9   | Date Available     | Now             |                                                                                       |
|     | Service Type       | Modified Gross  |                                                                                       |
|     | Built Out As       | Standard Office |                                                                                       |
|     | Space Type         | Relet           |                                                                                       |
|     | Space Use          | Office          |                                                                                       |
|     |                    |                 |                                                                                       |

### CONTACT INFO:

DFJ LLC 4600 South Mill Avenue Tempe, Arizona 85282 (480) 812-8966 johndesiderioaz@hotmail.com

4600 Kietzke Lane G-170 Reno, Nevada 89502 (775) 825-5311 desprop@desprop.net

**Tropic Gardens** 6232 North 7th Street #214 Phoenix, Arizona 85014 1450 SF