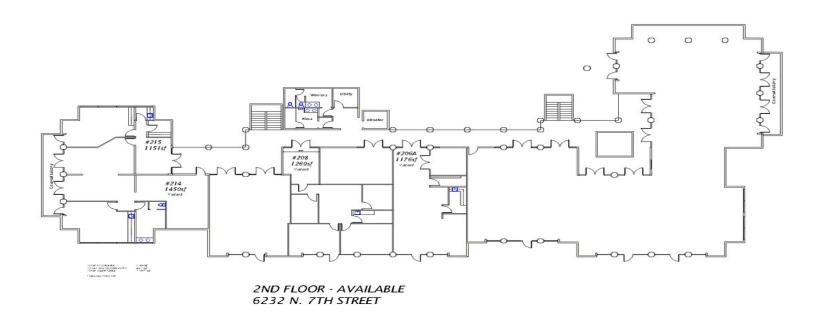

Lease Term

Negotiable

|     | 2nd Floor Ste 206A |                 |                                                                                       |
|-----|--------------------|-----------------|---------------------------------------------------------------------------------------|
|     | Space Available    | 1,176 SF        | Reception Area, Conference Room, Storage, Break Area,                                 |
|     | Rental Rate        | \$17.00 /SF/YR  | with Large Open Office Floor Plan                                                     |
|     | Contiguous Area    | 2,445 SF        |                                                                                       |
| 7   | Date Available     | Now             |                                                                                       |
|     | Service Type       | Modified Gross  |                                                                                       |
|     | Built Out As       | Standard Office |                                                                                       |
|     | Space Type         | Relet           |                                                                                       |
|     | Space Use          | Office          |                                                                                       |
| - 1 | Lease Term         | Negotiable      |                                                                                       |
|     |                    |                 |                                                                                       |
|     | 2nd Floor Ste 208  |                 |                                                                                       |
|     |                    |                 |                                                                                       |
|     | Space Available    | 1,269 SF        | (3) Private Offices with Break Area, (2) Storage Closets, Reception and waiting area. |
|     | Rental Rate        | \$17.00 /SF/YR  | rtosopiion and maining aroa.                                                          |
|     | Contiguous Area    | 2,445 SF        |                                                                                       |
| 8   | Date Available     | Now             |                                                                                       |
|     | Service Type       | Modified Gross  |                                                                                       |
|     | Built Out As       | Standard Office |                                                                                       |
|     | Space Type         | Relet           |                                                                                       |
|     | Space Use          | Office          |                                                                                       |
| - 1 | Lease Term         | Negotiable      |                                                                                       |
|     |                    |                 |                                                                                       |
|     | 2nd Floor Ste 214  |                 |                                                                                       |
|     | Space Available    | 1,450 SF        | Lots of natural light with balcony. Private restroom.                                 |
|     | Rental Rate        | \$17.00 /SF/YR  |                                                                                       |
|     | Contiguous Area    | 2,601 SF        |                                                                                       |
| 9   | Date Available     | Now             |                                                                                       |
|     | Service Type       | Modified Gross  |                                                                                       |
|     | Built Out As       | Standard Office |                                                                                       |
|     | Space Type         | Relet           |                                                                                       |
|     | Space Use          | Office          |                                                                                       |
|     |                    |                 |                                                                                       |

### 2nd Floor Ste 215

| Space Available | 1,151 SF        |
|-----------------|-----------------|
| Rental Rate     | \$17.00 /SF/YR  |
| Contiguous Area | 2,601 SF        |
| Date Available  | Now             |
| Service Type    | Modified Gross  |
| Built Out As    | Standard Office |
| Space Type      | Relet           |
| Space Use       | Office          |
| Lease Term      | Negotiable      |
|                 |                 |

(2) Private Offices with reception and break area, Storage

10

6232 N 7th St, Phoenix, AZ 85014

TWO-STORY OFFICE BUILDING LOCATED IN UP-AND-COMING MIDTOWN PHOENIX. FIRST FLOOR OFFICES OPENS INTO A GARDEN SETTING WHILE MOST SECOND STORY OFFICES HAVE A BALCONY. TWO OUTSIDE STAIRCASES, ALONG WITH AN ELEVATOR MAKE THE SECOND FLOOR ACCESS A BREEZE.