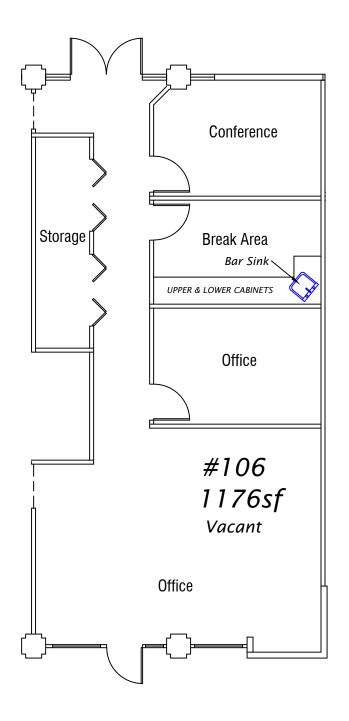

|   | 1st Floor Ste 106 |                  |                                                             |
|---|-------------------|------------------|-------------------------------------------------------------|
|   | Space Available   | 1,176 SF         | Large Bull Pen Area, (1) Private Office, Conference Room,   |
|   | Rental Rate       | \$17.00 /SF/YR   | Secure Storage, and Break Room with Sink. Tenant            |
|   | Date Available    | October 13, 2023 | Improvement Allowance Available.                            |
| 4 | Service Type      | Modified Gross   |                                                             |
|   | Built Out As      | Standard Office  |                                                             |
|   | Space Type        | Relet            |                                                             |
|   | Space Use         | Office           |                                                             |
|   | Lease Term        | Negotiable       |                                                             |
|   |                   | 3                |                                                             |
|   | 1st Floor Ste 110 |                  |                                                             |
|   | ist Floor Ste 110 |                  |                                                             |
|   | Space Available   | 1,818 SF         | (6) Large Private Office along with Reception, Break Area   |
|   | Rental Rate       | \$17.00 /SF/YR   | with Sink. Tenant Improvement Allowance Available.          |
| _ | Date Available    | October 13, 2023 |                                                             |
| 5 | Service Type      | Modified Gross   |                                                             |
|   | Built Out As      | Standard Office  |                                                             |
|   | Space Type        | Relet            |                                                             |
|   | Space Use         | Office           |                                                             |
|   | Lease Term        | Negotiable       |                                                             |
|   |                   |                  |                                                             |
|   | 2nd Floor Ste 202 |                  |                                                             |
|   | Space Available   | 1,821 SF         | (5) Private Offices with Reception with Storage, Conference |
|   | Rental Rate       | \$17.00 /SF/YR   | Room, Copier, Supply Storage Area, Break Area               |
|   | Date Available    | Now              |                                                             |
| 6 | Service Type      | Modified Gross   |                                                             |
|   | Built Out As      | Standard Office  |                                                             |
|   | Space Type        | Relet            |                                                             |
|   | Space Use         | Office           |                                                             |
|   |                   |                  |                                                             |