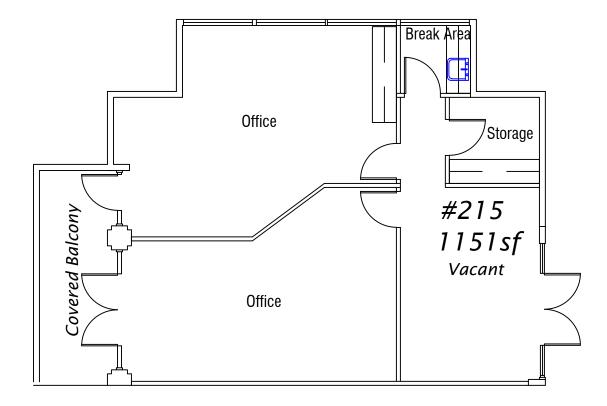

### 2nd Floor Ste 215

| Space Available | 1,151 SF        |
|-----------------|-----------------|
| Rental Rate     | \$17.00 /SF/YR  |
| Contiguous Area | 2,601 SF        |
| Date Available  | Now             |
| Service Type    | Modified Gross  |
| Built Out As    | Standard Office |
| Space Type      | Relet           |
| Space Use       | Office          |
| Lease Term      | Negotiable      |
|                 |                 |

(2) Private Offices with reception and break area, Storage

10

6232 N 7th St, Phoenix, AZ 85014

TWO-STORY OFFICE BUILDING LOCATED IN UP-AND-COMING MIDTOWN PHOENIX. FIRST FLOOR OFFICES OPENS INTO A GARDEN SETTING WHILE MOST SECOND STORY OFFICES HAVE A BALCONY. TWO OUTSIDE STAIRCASES, ALONG WITH AN ELEVATOR MAKE THE SECOND FLOOR ACCESS A BREEZE.