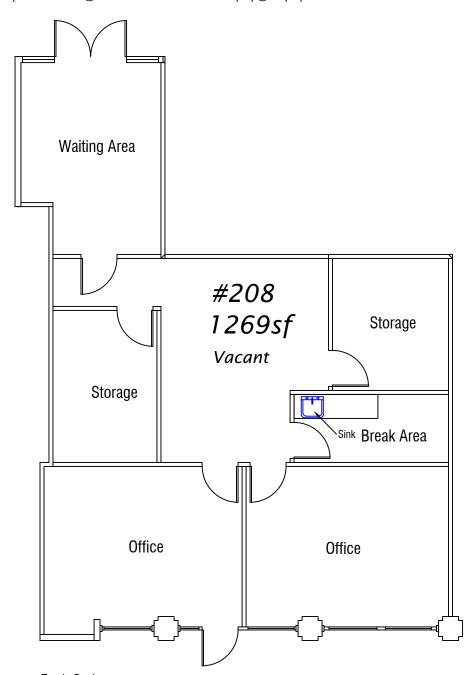

Lease Term

Negotiable

|     | 2nd Floor Ste 206A |                 |                                                                                       |
|-----|--------------------|-----------------|---------------------------------------------------------------------------------------|
|     | Space Available    | 1,176 SF        | Reception Area, Conference Room, Storage, Break Area,                                 |
|     | Rental Rate        | \$17.00 /SF/YR  | with Large Open Office Floor Plan                                                     |
|     | Contiguous Area    | 2,445 SF        |                                                                                       |
| 7   | Date Available     | Now             |                                                                                       |
|     | Service Type       | Modified Gross  |                                                                                       |
|     | Built Out As       | Standard Office |                                                                                       |
|     | Space Type         | Relet           |                                                                                       |
|     | Space Use          | Office          |                                                                                       |
| - 1 | Lease Term         | Negotiable      |                                                                                       |
|     |                    |                 |                                                                                       |
|     | 2nd Floor Ste 208  |                 |                                                                                       |
|     |                    |                 |                                                                                       |
|     | Space Available    | 1,269 SF        | (3) Private Offices with Break Area, (2) Storage Closets, Reception and waiting area. |
|     | Rental Rate        | \$17.00 /SF/YR  | rtosopiion and maining aroa.                                                          |
|     | Contiguous Area    | 2,445 SF        |                                                                                       |
| 8   | Date Available     | Now             |                                                                                       |
|     | Service Type       | Modified Gross  |                                                                                       |
|     | Built Out As       | Standard Office |                                                                                       |
|     | Space Type         | Relet           |                                                                                       |
|     | Space Use          | Office          |                                                                                       |
| - 1 | Lease Term         | Negotiable      |                                                                                       |
|     |                    |                 |                                                                                       |
|     | 2nd Floor Ste 214  |                 |                                                                                       |
|     | Space Available    | 1,450 SF        | Lots of natural light with balcony. Private restroom.                                 |
|     | Rental Rate        | \$17.00 /SF/YR  |                                                                                       |
|     | Contiguous Area    | 2,601 SF        |                                                                                       |
| 9   | Date Available     | Now             |                                                                                       |
|     | Service Type       | Modified Gross  |                                                                                       |
|     | Built Out As       | Standard Office |                                                                                       |
|     | Space Type         | Relet           |                                                                                       |
|     | Space Use          | Office          |                                                                                       |
|     |                    |                 |                                                                                       |

4600 Kietzke Lane G-170 Reno, Nevada 89502 (775) 825-5311 desprop@desprop.net

Tropic Gardens 6232 North 7th Street #208 Phoenix, Arizona 85014 1269 SF

4600 Kietzke Lane G-170 Reno, Nevada 89502 (775) 825-5311 desprop@desprop.net