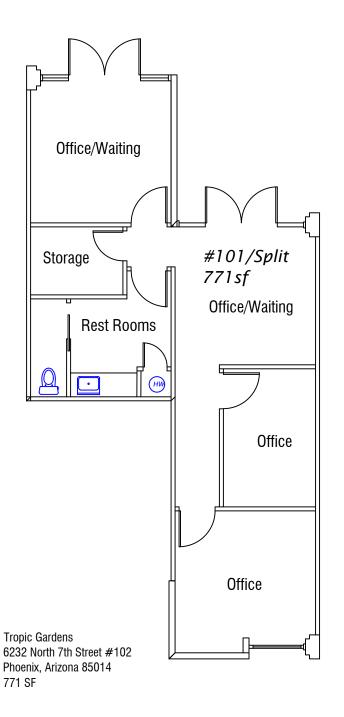

|   | 1st Floor Ste 106 |                  |                                                             |
|---|-------------------|------------------|-------------------------------------------------------------|
|   | Space Available   | 1,176 SF         | Large Bull Pen Area, (1) Private Office, Conference Room,   |
|   | Rental Rate       | \$17.00 /SF/YR   | Secure Storage, and Break Room with Sink. Tenant            |
|   | Date Available    | October 13, 2023 | Improvement Allowance Available.                            |
| 4 | Service Type      | Modified Gross   |                                                             |
|   | Built Out As      | Standard Office  |                                                             |
|   | Space Type        | Relet            |                                                             |
|   | Space Use         | Office           |                                                             |
|   | Lease Term        | Negotiable       |                                                             |
|   |                   | 3                |                                                             |
|   | 1st Floor Ste 110 |                  |                                                             |
|   | ist Floor Ste 110 |                  |                                                             |
|   | Space Available   | 1,818 SF         | (6) Large Private Office along with Reception, Break Area   |
|   | Rental Rate       | \$17.00 /SF/YR   | with Sink. Tenant Improvement Allowance Available.          |
| _ | Date Available    | October 13, 2023 |                                                             |
| 5 | Service Type      | Modified Gross   |                                                             |
|   | Built Out As      | Standard Office  |                                                             |
|   | Space Type        | Relet            |                                                             |
|   | Space Use         | Office           |                                                             |
|   | Lease Term        | Negotiable       |                                                             |
|   |                   |                  |                                                             |
|   | 2nd Floor Ste 202 |                  |                                                             |
|   | Space Available   | 1,821 SF         | (5) Private Offices with Reception with Storage, Conference |
|   | Rental Rate       | \$17.00 /SF/YR   | Room, Copier, Supply Storage Area, Break Area               |
|   | Date Available    | Now              |                                                             |
| 6 | Service Type      | Modified Gross   |                                                             |
|   | Built Out As      | Standard Office  |                                                             |
|   | Space Type        | Relet            |                                                             |
|   | Space Use         | Office           |                                                             |
|   |                   |                  |                                                             |