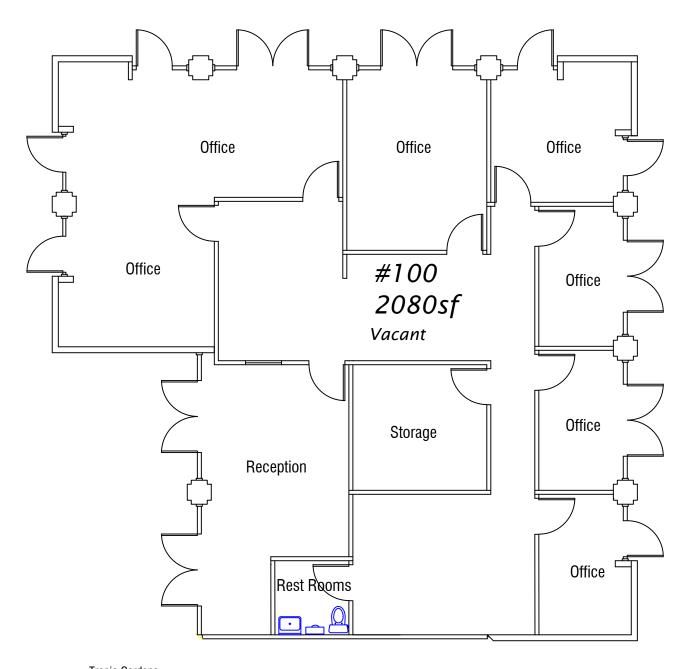

-..

• Up and coming Phoenix Midtown Area. Newly built

apartment complexes and Restaurants.

| 1 | 1st Floor Ste 100  Space Available Rental Rate Contiguous Area Date Available Service Type Built Out As              | 2,080 SF<br>\$17.00 /SF/YR<br>4,472 SF<br>Now<br>Modified Gross<br>Standard Office                                               | (7) Private Office with Reception, Waiting Area, Secure Storage, Private Restroom.                                  |
|---|----------------------------------------------------------------------------------------------------------------------|----------------------------------------------------------------------------------------------------------------------------------|---------------------------------------------------------------------------------------------------------------------|
|   | Space Type Space Use Lease Term                                                                                      | Relet Office Negotiable                                                                                                          |                                                                                                                     |
|   | 1st Floor Ste 101                                                                                                    |                                                                                                                                  |                                                                                                                     |
| 2 | Space Available Rental Rate Contiguous Area Date Available Service Type Built Out As Space Type Space Use Lease Term | 1,621 SF<br>\$17.00 /SF/YR<br>4,472 SF<br>October 13, 2023<br>Modified Gross<br>Standard Office<br>Relet<br>Office<br>Negotiable | (6) Private Offices with Waiting Area, Break Area and (1) Private Restroom. Tenant Improvement Allowance available. |
|   | <b>1st Floor Ste 102</b> Space Available                                                                             | 771 SF                                                                                                                           | (3) Private Offices with Waiting Area, Secure Storage, (1)                                                          |
|   | Rental Rate                                                                                                          | \$17.00 /SF/YR                                                                                                                   | Private Restroom                                                                                                    |
| 3 | Contiguous Area Date Available Service Type Built Out As Space Type Space Use                                        | 4,472 SF October 13, 2023 Modified Gross Standard Office Relet Office                                                            |                                                                                                                     |
|   | Lease Term                                                                                                           | Negotiable                                                                                                                       |                                                                                                                     |

4600 Kietzke Lane G-170 Reno, Nevada 89502 (775) 825-5311 desprop@desprop.net

Tropic Gardens 6232 North 7th Street #100 Phoenix, Arizona 85014 2080 SF