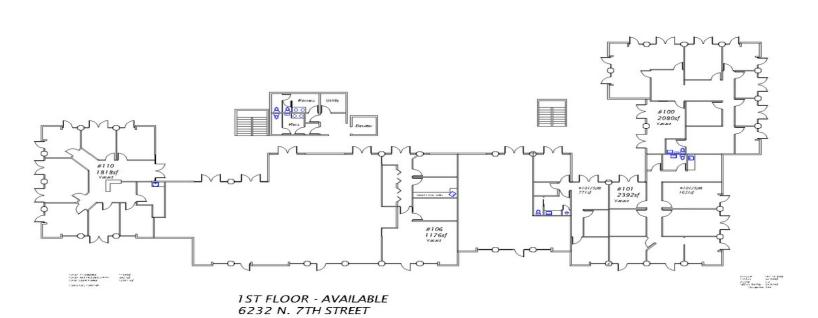

-..

• Up and coming Phoenix Midtown Area. Newly built

apartment complexes and Restaurants.

| 1 | 1st Floor Ste 100  Space Available Rental Rate Contiguous Area Date Available Service Type Built Out As              | 2,080 SF<br>\$17.00 /SF/YR<br>4,472 SF<br>Now<br>Modified Gross<br>Standard Office                                               | (7) Private Office with Reception, Waiting Area, Secure Storage, Private Restroom.                                  |
|---|----------------------------------------------------------------------------------------------------------------------|----------------------------------------------------------------------------------------------------------------------------------|---------------------------------------------------------------------------------------------------------------------|
|   | Space Type Space Use Lease Term                                                                                      | Relet Office Negotiable                                                                                                          |                                                                                                                     |
|   | 1st Floor Ste 101                                                                                                    |                                                                                                                                  |                                                                                                                     |
| 2 | Space Available Rental Rate Contiguous Area Date Available Service Type Built Out As Space Type Space Use Lease Term | 1,621 SF<br>\$17.00 /SF/YR<br>4,472 SF<br>October 13, 2023<br>Modified Gross<br>Standard Office<br>Relet<br>Office<br>Negotiable | (6) Private Offices with Waiting Area, Break Area and (1) Private Restroom. Tenant Improvement Allowance available. |
|   | <b>1st Floor Ste 102</b> Space Available                                                                             | 771 SF                                                                                                                           | (3) Private Offices with Waiting Area, Secure Storage, (1)                                                          |
|   | Rental Rate                                                                                                          | \$17.00 /SF/YR                                                                                                                   | Private Restroom                                                                                                    |
| 3 | Contiguous Area Date Available Service Type Built Out As Space Type Space Use                                        | 4,472 SF October 13, 2023 Modified Gross Standard Office Relet Office                                                            |                                                                                                                     |
|   | Lease Term                                                                                                           | Negotiable                                                                                                                       |                                                                                                                     |

|   | 1st Floor Ste 106 |                  |                                                             |
|---|-------------------|------------------|-------------------------------------------------------------|
|   | Space Available   | 1,176 SF         | Large Bull Pen Area, (1) Private Office, Conference Room,   |
|   | Rental Rate       | \$17.00 /SF/YR   | Secure Storage, and Break Room with Sink. Tenant            |
|   | Date Available    | October 13, 2023 | Improvement Allowance Available.                            |
| 4 | Service Type      | Modified Gross   |                                                             |
|   | Built Out As      | Standard Office  |                                                             |
|   | Space Type        | Relet            |                                                             |
|   | Space Use         | Office           |                                                             |
|   | Lease Term        | Negotiable       |                                                             |
|   |                   | 3                |                                                             |
|   | 1st Floor Ste 110 |                  |                                                             |
|   | ist Floor Ste 110 |                  |                                                             |
|   | Space Available   | 1,818 SF         | (6) Large Private Office along with Reception, Break Area   |
|   | Rental Rate       | \$17.00 /SF/YR   | with Sink. Tenant Improvement Allowance Available.          |
| _ | Date Available    | October 13, 2023 |                                                             |
| 5 | Service Type      | Modified Gross   |                                                             |
|   | Built Out As      | Standard Office  |                                                             |
|   | Space Type        | Relet            |                                                             |
|   | Space Use         | Office           |                                                             |
|   | Lease Term        | Negotiable       |                                                             |
|   |                   |                  |                                                             |
|   | 2nd Floor Ste 202 |                  |                                                             |
|   | Space Available   | 1,821 SF         | (5) Private Offices with Reception with Storage, Conference |
|   | Rental Rate       | \$17.00 /SF/YR   | Room, Copier, Supply Storage Area, Break Area               |
|   | Date Available    | Now              |                                                             |
| 6 | Service Type      | Modified Gross   |                                                             |
|   | Built Out As      | Standard Office  |                                                             |
|   | Space Type        | Relet            |                                                             |
|   | Space Use         | Office           |                                                             |
|   |                   |                  |                                                             |

Lease Term

Negotiable

|     | 2nd Floor Ste 206A |                 |                                                                                       |
|-----|--------------------|-----------------|---------------------------------------------------------------------------------------|
|     | Space Available    | 1,176 SF        | Reception Area, Conference Room, Storage, Break Area,                                 |
|     | Rental Rate        | \$17.00 /SF/YR  | with Large Open Office Floor Plan                                                     |
|     | Contiguous Area    | 2,445 SF        |                                                                                       |
| 7   | Date Available     | Now             |                                                                                       |
|     | Service Type       | Modified Gross  |                                                                                       |
|     | Built Out As       | Standard Office |                                                                                       |
|     | Space Type         | Relet           |                                                                                       |
|     | Space Use          | Office          |                                                                                       |
| - 1 | Lease Term         | Negotiable      |                                                                                       |
|     |                    |                 |                                                                                       |
|     | 2nd Floor Ste 208  |                 |                                                                                       |
|     |                    |                 |                                                                                       |
|     | Space Available    | 1,269 SF        | (3) Private Offices with Break Area, (2) Storage Closets, Reception and waiting area. |
|     | Rental Rate        | \$17.00 /SF/YR  | rtosopiion and maining aroa.                                                          |
|     | Contiguous Area    | 2,445 SF        |                                                                                       |
| 8   | Date Available     | Now             |                                                                                       |
|     | Service Type       | Modified Gross  |                                                                                       |
|     | Built Out As       | Standard Office |                                                                                       |
|     | Space Type         | Relet           |                                                                                       |
|     | Space Use          | Office          |                                                                                       |
| - 1 | Lease Term         | Negotiable      |                                                                                       |
|     |                    |                 |                                                                                       |
|     | 2nd Floor Ste 214  |                 |                                                                                       |
|     | Space Available    | 1,450 SF        | Lots of natural light with balcony. Private restroom.                                 |
|     | Rental Rate        | \$17.00 /SF/YR  |                                                                                       |
|     | Contiguous Area    | 2,601 SF        |                                                                                       |
| 9   | Date Available     | Now             |                                                                                       |
|     | Service Type       | Modified Gross  |                                                                                       |
|     | Built Out As       | Standard Office |                                                                                       |
|     | Space Type         | Relet           |                                                                                       |
|     | Space Use          | Office          |                                                                                       |
|     |                    |                 |                                                                                       |