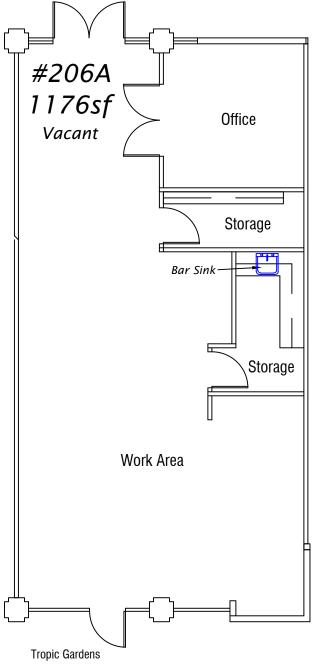

Lease Term

Negotiable

|     | 2nd Floor Ste 206A |                 |                                                                                       |
|-----|--------------------|-----------------|---------------------------------------------------------------------------------------|
|     | Space Available    | 1,176 SF        | Reception Area, Conference Room, Storage, Break Area,                                 |
|     | Rental Rate        | \$17.00 /SF/YR  | with Large Open Office Floor Plan                                                     |
|     | Contiguous Area    | 2,445 SF        |                                                                                       |
| 7   | Date Available     | Now             |                                                                                       |
|     | Service Type       | Modified Gross  |                                                                                       |
|     | Built Out As       | Standard Office |                                                                                       |
|     | Space Type         | Relet           |                                                                                       |
|     | Space Use          | Office          |                                                                                       |
| - 1 | Lease Term         | Negotiable      |                                                                                       |
|     |                    |                 |                                                                                       |
|     | 2nd Floor Ste 208  |                 |                                                                                       |
|     |                    |                 |                                                                                       |
|     | Space Available    | 1,269 SF        | (3) Private Offices with Break Area, (2) Storage Closets, Reception and waiting area. |
|     | Rental Rate        | \$17.00 /SF/YR  | rtosopiion and maining aroa.                                                          |
|     | Contiguous Area    | 2,445 SF        |                                                                                       |
| 8   | Date Available     | Now             |                                                                                       |
|     | Service Type       | Modified Gross  |                                                                                       |
|     | Built Out As       | Standard Office |                                                                                       |
|     | Space Type         | Relet           |                                                                                       |
|     | Space Use          | Office          |                                                                                       |
| - 1 | Lease Term         | Negotiable      |                                                                                       |
|     |                    |                 |                                                                                       |
|     | 2nd Floor Ste 214  |                 |                                                                                       |
|     | Space Available    | 1,450 SF        | Lots of natural light with balcony. Private restroom.                                 |
|     | Rental Rate        | \$17.00 /SF/YR  |                                                                                       |
|     | Contiguous Area    | 2,601 SF        |                                                                                       |
| 9   | Date Available     | Now             |                                                                                       |
|     | Service Type       | Modified Gross  |                                                                                       |
|     | Built Out As       | Standard Office |                                                                                       |
|     | Space Type         | Relet           |                                                                                       |
|     | Space Use          | Office          |                                                                                       |
|     |                    |                 |                                                                                       |

Fropic Gardens
6232 North 7th Street #206A
Phoenix, Arizona 85014
1176 SF

4600 Kietzke Lane G-170 Reno, Nevada 89502 (775) 825-5311 desprop@desprop.net

Tropic Gardens 6232 North 7th Street #110 Phoenix, Arizona 85014 1818 SF 4600 Kietzke Lane G-170 Reno, Nevada 89502 (775) 825-5311 desprop@desprop.net