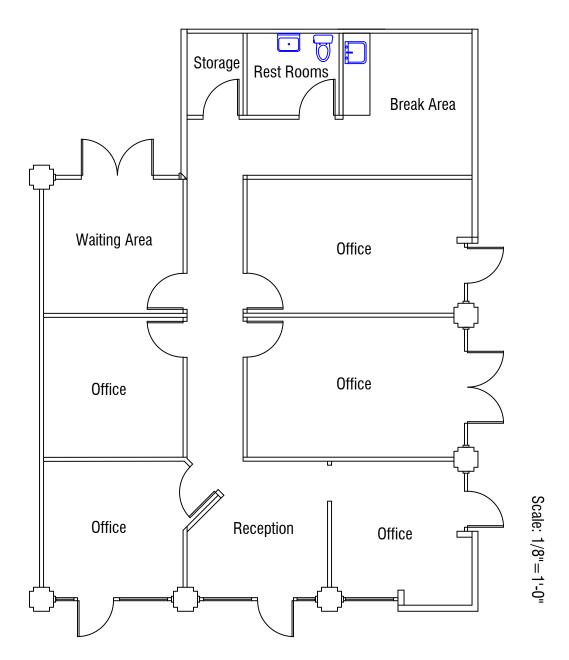

### 2nd Floor Ste 215

| Space Available | 1,151 SF        |
|-----------------|-----------------|
| Rental Rate     | \$17.00 /SF/YR  |
| Contiguous Area | 2,601 SF        |
| Date Available  | Now             |
| Service Type    | Modified Gross  |
| Built Out As    | Standard Office |
| Space Type      | Relet           |
| Space Use       | Office          |
| Lease Term      | Negotiable      |
|                 |                 |