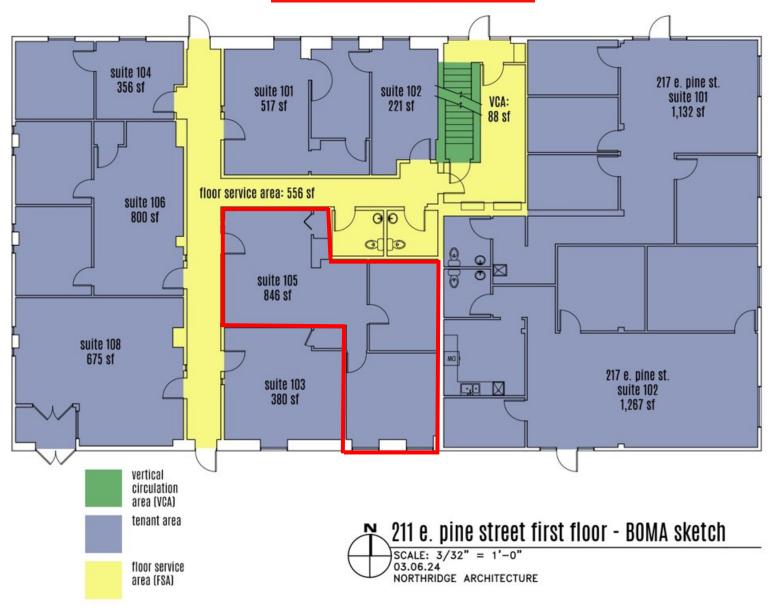

## **Pine Business Park**

211 E. Pine Ave Meridian

| <u>Suite</u> | RSF | \$/Mo.  |
|--------------|-----|---------|
| 105          | 846 | \$1,481 |