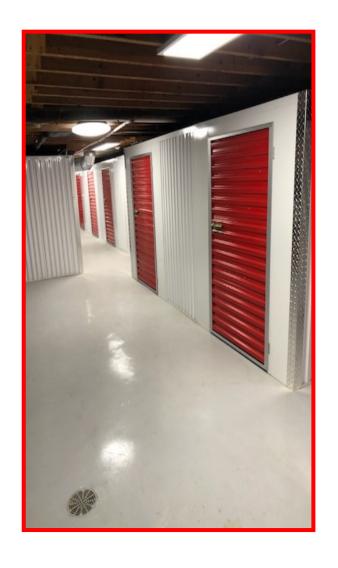

## Features

- Pine Avenue frontage
- 2 Private offices
- Lit Signage
- Two common bathrooms
- Zoned O-T
- Full-service except janitorial
- On-site storage included with suite.
- Walking distance to banks, shopping, dining, and post Office
- New flooring, interior paint, and lighting.
- On-site parking & street parking.
- 24 hour video surveillance.