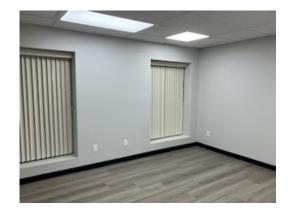

## Features

- Pine Avenue frontage
- 2 Private offices
- Lit Signage
- Two common bathrooms
- Zoned O-T
- Full-service except janitorial
- On-site storage included with suite.
- Walking distance to banks, shopping, dining, and post Office
- New flooring, interior paint, and lighting.
- On-site parking & street parking.
- 24 hour video surveillance.