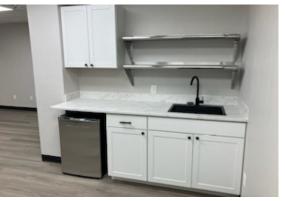

## Features

- Pine Avenue frontage
- 2 Private offices
- Lit Signage
- Two common bathrooms
- Zoned O-T
- Full-service except janitorial
- On-site storage included with suite.
- Walking distance to banks, shopping, dining, and post Office
- New flooring, interior paint, and lighting.
- On-site parking & street parking.
- 24 hour video surveillance.