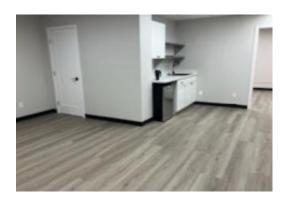

## Features

- Pine Avenue frontage
- 2 Private offices
- Lit Signage
- Two common bathrooms
- Zoned O-T
- Full-service except janitorial
- On-site storage included with suite.
- Walking distance to banks, shopping, dining, and post Office
- New flooring, interior paint, and lighting.
- On-site parking & street parking.
- 24 hour video surveillance.